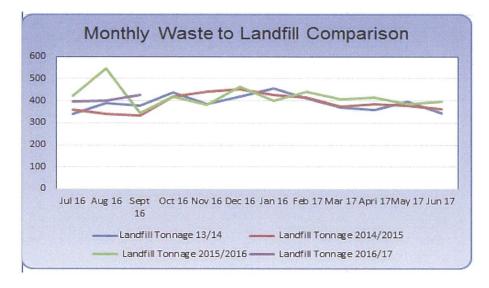

|                                                    |                                    |                                 |
| Requests for Service                    |                                                    |                                                    |                                    |                                 |
| What are they:                          | Completed on time                                  | Completed late                                     | Overdue                            |                                 |
| None for Solid waste                    |                                                    |                                                    |                                    |                                 |







| RUBBISH AND RECYCLING                                                               | RUBBISH AND RECYCLING GROUP OF ACTIVITIES 2016/17  |                                                                   |                                                                                         |  |  |
|-------------------------------------------------------------------------------------|----------------------------------------------------|-------------------------------------------------------------------|-----------------------------------------------------------------------------------------|--|--|
| Major programmes of work outlined in the L                                          | FP/Annual Plan                                     |