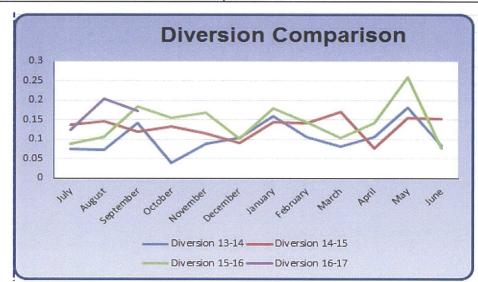

|                                                    |                                    |                                 |
| Requests for Service                    |                                                    |                                                    |                                    |                                 |
| What are they:                          | Completed on time                                  | Completed late                                     | Overdue                            |                                 |
| None for Solid waste                    |                                                    |                                                    |                                    |                                 |







| RUBBISH AND RECYCLING                                                               | RUBBISH AND RECYCLING GROUP OF ACTIVITIES 2016/17  |                                                                   |                                                                                         |  |  |
|-------------------------------------------------------------------------------------|----------------------------------------------------|-------------------------------------------------------------------|-----------------------------------------------------------------------------------------|--|--|
| Major programmes of work outlined in the L                                          | FP/Annual Plan                                     |