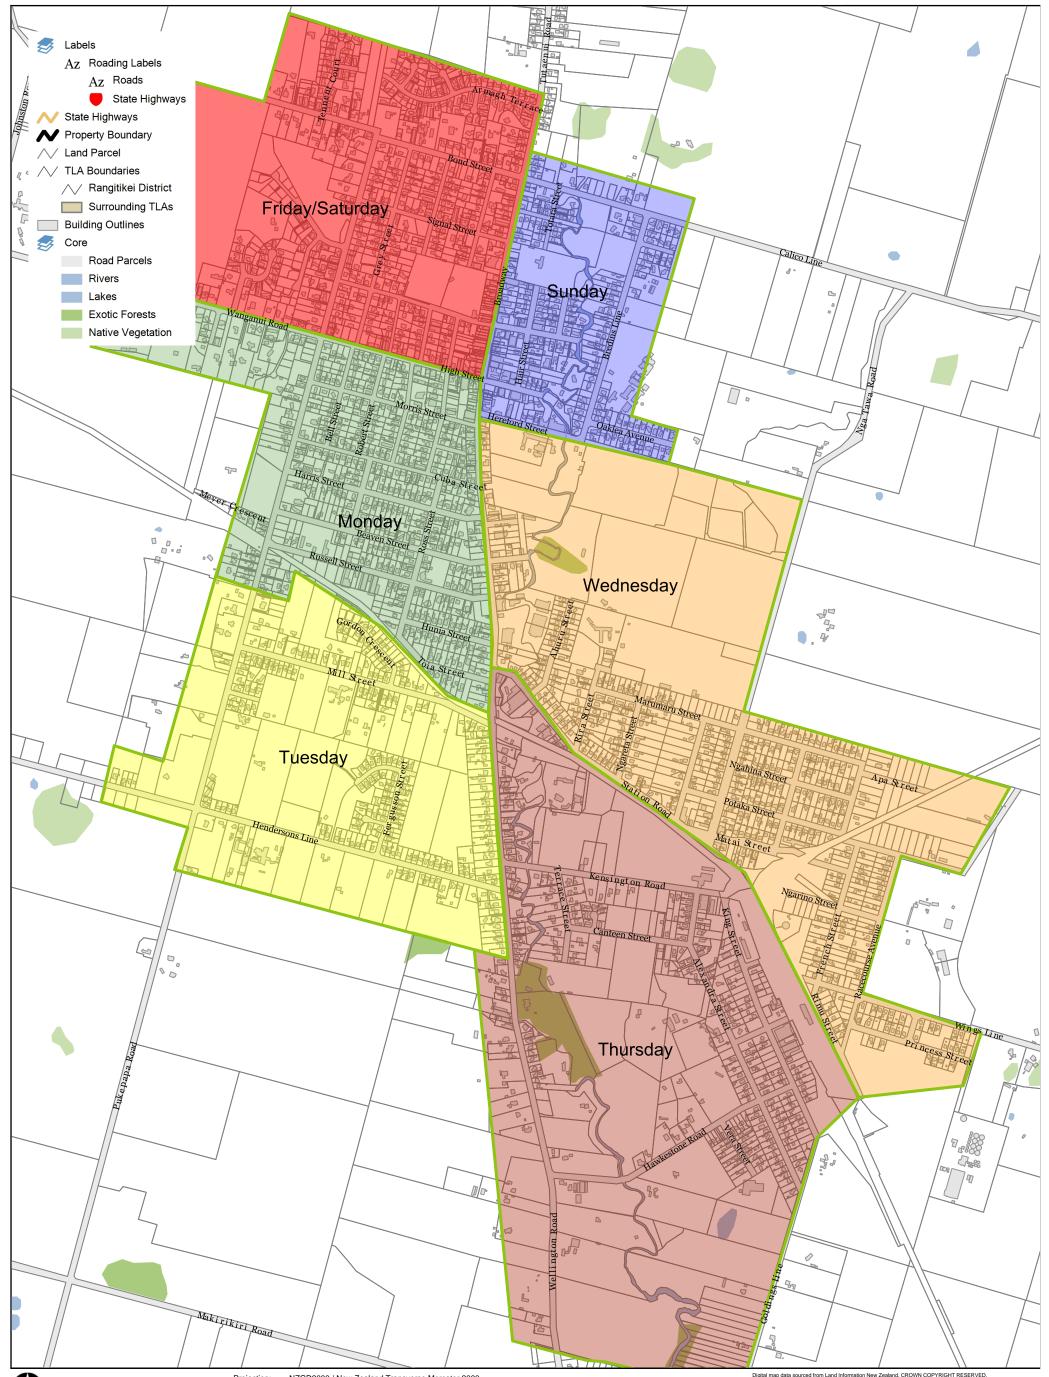

## Programmed Potable Water Flushing Operation 8 - 14 Dec 2017

Print Date: 7/12/2017 Print Time: 2:56 PM

Scale: 1:12500 Original Sheet Size A3 
 Projection:
 NZGD2000 / New Zealand Transverse Mercator 2000