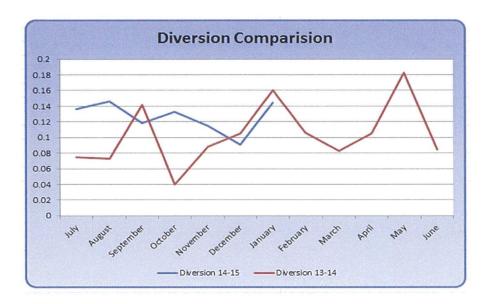

|                                                               |  |  |
| What are they:                                  | Targets                                                                         | Progress for this reporting period               | Progress to date for this year                                                | Work planned for next three months                            |  |  |
| Taihape to have paper and cardboard recycling   | By 3rd quarter have infrastructure in place                                     | Platform almost finished, chassis work under way | Steel fabrication of shipping container conversions underway                  | Finish shipping container refit for hook bin movements of P&C |  |  |







# Attachment 3



## **MEMORANDUM**

TO:

Assets/Infrastructure Committee

FROM:

Reuben Pokiha

DATE:

3 February 2015

SUBJECT:

Actions on submission about roading to Council's 2014/15 Annual Plan

FILE:

6-RT-5-6

During consideration of submissions to the draft 2014/15 Annual Plan, Council decided to refer several matters about roading to the Assets/Infrastructure Committee. These were:

### Potential impact of forestry logging on local roads in the next decade

A report was provided to Council's meeting on 29 January 2015, for further consideration on 26 February 2015. Since the Turakina Community Committee raised the matter, a national working party has been convened to consider the matter with a view to obtaining a consistent approach across the country. That does not preclud