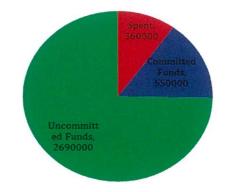

|                                                                                                                                        |                                                                                                                                                                                                                                                                                                                                                                                                                                                                                             | Complete renewal works.                                                            |

# Wastewater Projects 2014-15 Budget: \$3.6 million





| Project               | Design/Scoping | Tender/Contract<br>Docs | Under<br>Construction | Complete |
|-----------------------|----------------|-------------------------|-----------------------|----------|
| Marton: Goldings Line |                |                         |                       |          |
| Sewer line renewal    |                |                         |                       |          |
| Taihape: Huia St/     |                |                         |                       |          |
| Gumbootreserve        |                |                         |                       |          |
| Taihape: Pump Station |                |                         |                       |          |
| renewal rising main   |                |                         |