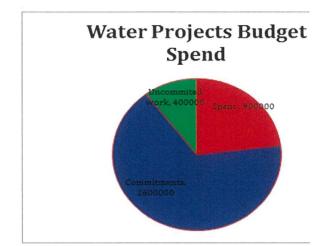

| complete water renewal works                                          |

# Water Projects 2014-15 Budget: \$3.9 million





| Project                                                                        | Design/Scoping | Tender/Contract<br>Docs | Under<br>Construction | Complete |
|--------------------------------------------------------------------------------|----------------|-------------------------|-----------------------|----------|
| Marton: Canteen St                                                             |                |                         |                       |          |
| Watermain Link                                                                 |                |                         |                       |          |
| Marton: <u>Tutaenui</u> Road,<br>falling water main<br>renewal                 |                |                         |                       |