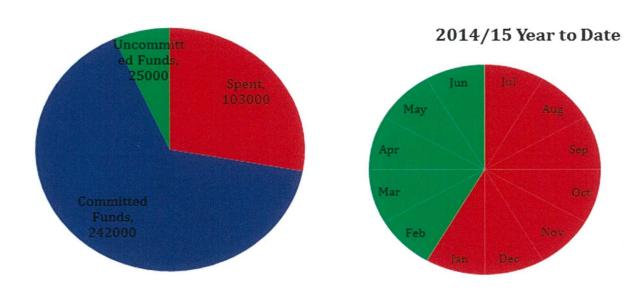

| ROADING CAPEX REPORT as at 30 November 2014 |           |           |  |  |  |  |
|---------------------------------------------|-----------|-----------|--|--|--|--|
| Capital                                     | Budget    | YTD       |  |  |  |  |
| Sealed road surfacing                       | 1,957,711 | 890,989   |  |  |  |  |
| Drainage renewals                           | 316,193   | 277,541   |  |  |  |  |
| Pavement rehabilitation                     | 2,923,515 | 1,144,468 |  |  |  |  |
| Structures component replace                | 246,079   | 1,673     |  |  |  |  |
| Traffic services renewals                   | 110,000   | 50,820    |  |  |  |  |
| Associated improvements                     | 106,000   | 92,775    |  |  |  |  |
| Unsealed road metalling                     | 333,502   | 163,418   |  |  |  |  |
| TOTAL                                       | 5,993,000 | 2,621,684 |  |  |  |  |