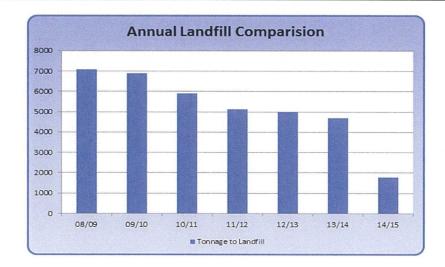

|                                                               |
| What are they:                                    | Targets                                                                           | Progress for this reporting period                                            | Progress to date for this year                               | Work planned for next three months                            |
| Taihape to have paper and cardboard recycling     | By 3rd quarter have infrastructure in place                                       | Platform almost finished, chassis work under way                              | Steel fabrication of shipping container conversions underway | Finish shipping container refit for hook bin movements of P&C |







| ROADING AN                                                                                                                                                                                                                                                                                                                               | D FOOTPATHS GROUP OF ACTIV                                                                                                                                                                                                                                                                                                         | TITIES 2014/15