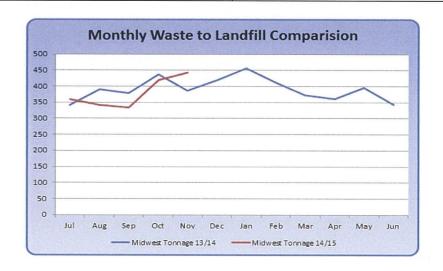

|                                                               |
| What are they:                                    | Targets                                                                           | Progress for this reporting period                                            | Progress to date for this year                               | Work planned for next three months                            |
| Taihape to have paper and cardboard recycling     | By 3rd quarter have infrastructure in place                                       | Platform almost finished, chassis work under way                              | Steel fabrication of shipping container conversions underway | Finish shipping container refit for hook bin movements of P&C |







| ROADING AN                                                                                                                                                                                                                                                                                                                               | D FOOTPATHS GROUP OF ACTIV                                                                                                                                                                                                                                                                                                         | TITIES 2014/15