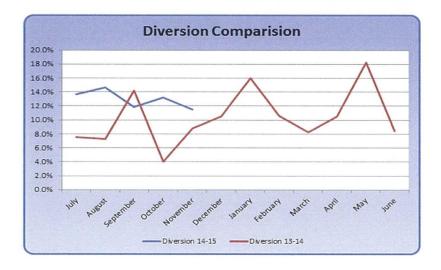

|                                                               |
| What are they:                                    | Targets                                                                           | Progress for this reporting period                                            | Progress to date for this year                               | Work planned for next three months                            |
| Taihape to have paper and cardboard recycling     | By 3rd quarter have infrastructure in place                                       | Platform almost finished, chassis work under way                              | Steel fabrication of shipping container conversions underway | Finish shipping container refit for hook bin movements of P&C |







| ROADING AN                                                                                                                                                                                                                                                                                                                               | D FOOTPATHS GROUP OF ACTIV                                                                                                                                                                                                                                                                                                         | TITIES 2014/15