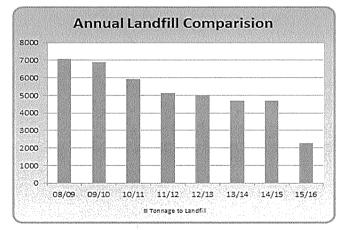

|                                            |         |
|                                                                       |                                                  |                                            |         |
|                                                                       |                                                  |                                            |         |
|                                                                       |                                                  |                                            |         |
|                                                                       |                                                  |                                            |         |







| RUBBISH AND RECYCLING GROUP OF ACTIVITIES 2015/16 |                                                                                                 |                                                                                                                                    | November/December/January                                                       |
|---------------------------------------------------|-------------------------------------------------------------------------------------------------|------------------------------------------------------------------------------------------------------------------------------------|---------------------------------------------------------------------------------|
| Major programmes of wor                           | k outlin