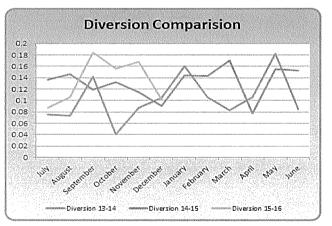

|                                            |         |
|                                                                       |                                                  |                                            |         |
|                                                                       |                                                  |                                            |         |
|                                                                       |                                                  |                                            |         |
|                                                                       |                                                  |                                            |         |







| RUBBISH AND RECYCLING GROUP OF ACTIVITIES 2015/16 |                                                                                                 |                                                                                                                                    | November/December/January                                                       |
|---------------------------------------------------|-------------------------------------------------------------------------------------------------|------------------------------------------------------------------------------------------------------------------------------------|---------------------------------------------------------------------------------|
| Major programmes of wor                           | k outlined