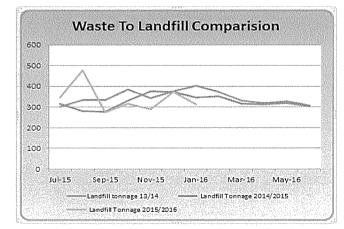

|                                            |         |
|                                                                       |                                                  |                                            |         |
|                                                                       |                                                  |                                            |         |
|                                                                       |                                                  |                                            |         |
|                                                                       |                                                  |                                            |         |







| RUBBISH AND RECYCLING GROUP OF ACTIVITIES 2015/16 |                                                                                                 |                                                                                                                                    | November/December/January                                                       |
|---------------------------------------------------|-------------------------------------------------------------------------------------------------|------------------------------------------------------------------------------------------------------------------------------------|---------------------------------------------------------------------------------|
| Major programmes of wor                           | k outl