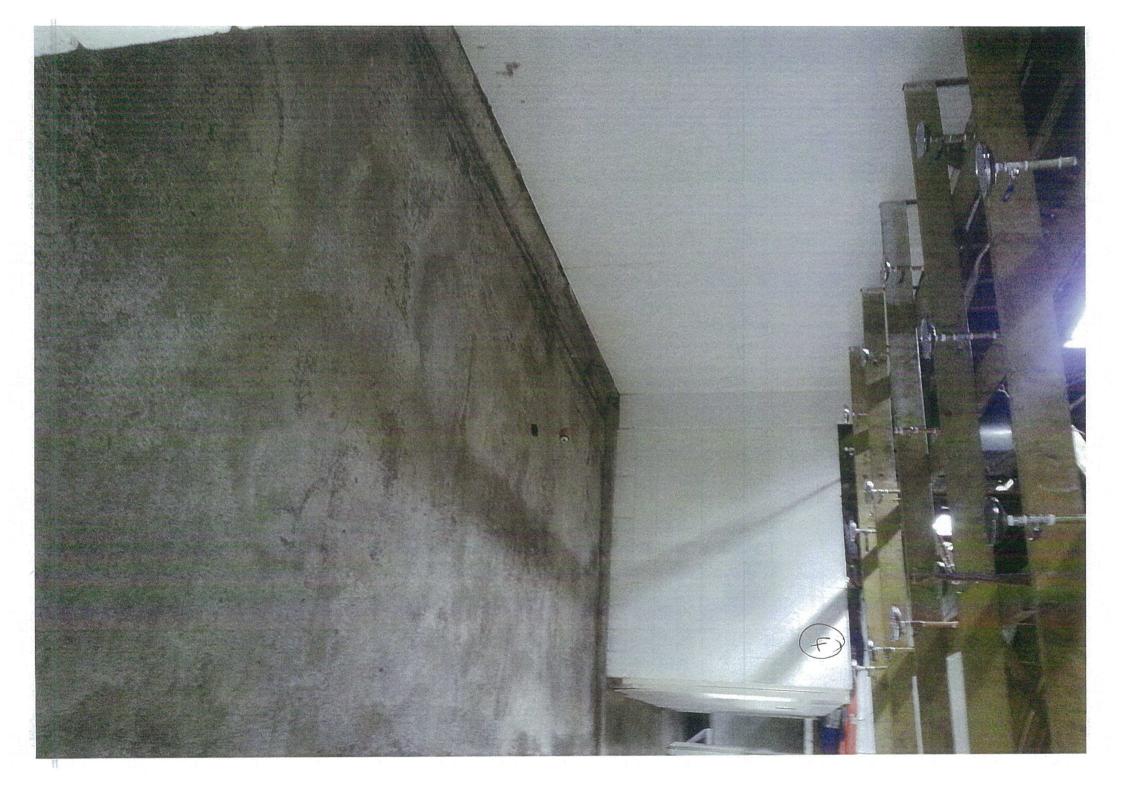

#### 3 Present Amenities

- 3.1 The present public toilets and changing facilities at Memorial Park do not reflect on Taihape well, for visitors in particular. They do not create community ownership or pride. Please see attached photos, <u>Appendix 3</u>. Photos numbered 1-5 are of the changing room facilities in the Grandstand, while numbers 6-9 are of the public toilet facilities.
- The changing rooms are located on the ground floor of the Grandstand. The floor is concrete and has large cracks in places and is also deeply pitted in places. Some time ago, the slab in the shower area was overlaid with another concrete slab that is also pitted. These surfaces result in an unhygienic, hard to clean surface. The facility is uninviting.

It appears that waterproofing membrane has been applied to the upper surface floor; however, this is not 100% effective at keeping water out from the ground floor rooms. Therefore if these areas were to be lined with gib, for example, then some areas of waterproofing would require remedial work.