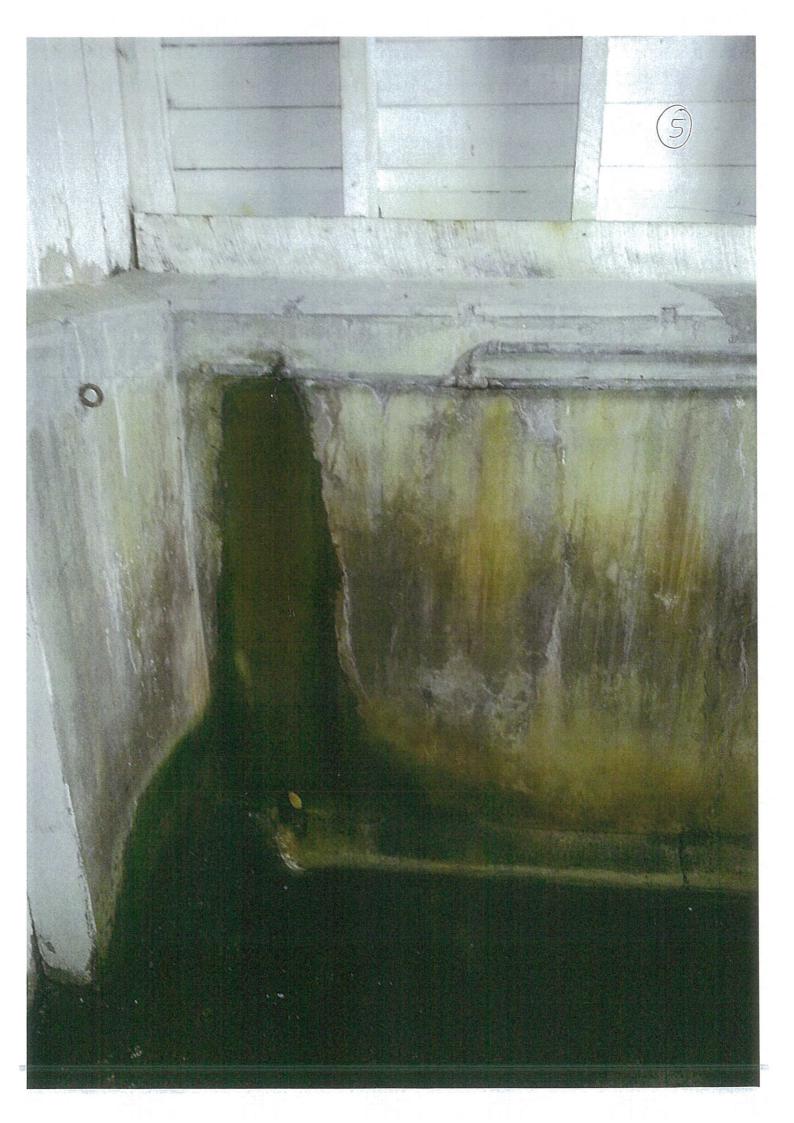

#### 3 Present Amenities

- 3.1 The present public toilets and changing facilities at Memorial Park do not reflect on Taihape well, for visitors in particular. They do not create community ownership or pride. Please see attached photos, <u>Appendix 3</u>. Photos numbered 1-5 are of the changing room facilities in the Grandstand, while numbers 6-9 are of the public toilet facilities.
- The changing rooms are located on the ground floor of the Grandstand. The floor is concrete and has large cracks in places and is also deeply pitted in places. Some time ago, the slab in the shower area was overlaid with another concrete slab that is also pitted. These surfaces result in an unhygienic, hard to clean surface. The facility is uninviting.

It appears that waterproofing membrane has been applied to the upper surface floor; however, this is not 100% effective at keeping water out from the ground floor rooms. Therefore if these areas were to be lined with gib, for example, then some areas of waterproofing would require remedial work.