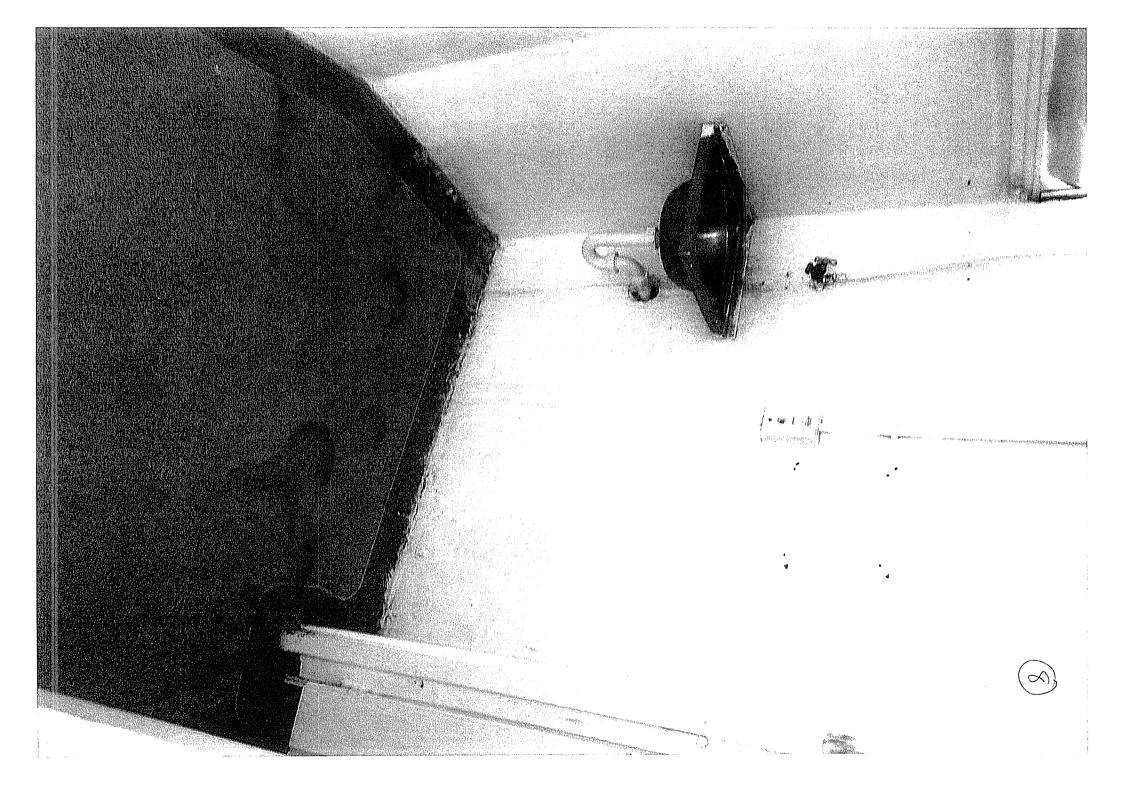

#### 3 Present Amenities

- 3.1 The present public toilets and changing facilities at Memorial Park do not reflect on Taihape well, for visitors in particular. They do not create community ownership or pride. Please see attached photos, <u>Appendix 3</u>. Photos numbered 1-5 are of the changing room facilities in the Grandstand, while numbers 6-9 are of the public toilet facilities.
- The changing rooms are located on the ground floor of the Grandstand. The floor is concrete and has large cracks in places and is also deeply pitted in places. Some time ago, the slab in the shower area was overlaid with another concrete slab that is also pitted. These surfaces result in an unhygienic, hard to clean surface. The facility is uninviting.

3.3 The toilet block is constructed from concrete walls and an iron roof. It is a horse-shoe shape, with wooden louvre windows. There is no disabled access, or baby changing stations. Surfaces are not able to be easily cleaned and the fixtures require upgrading.