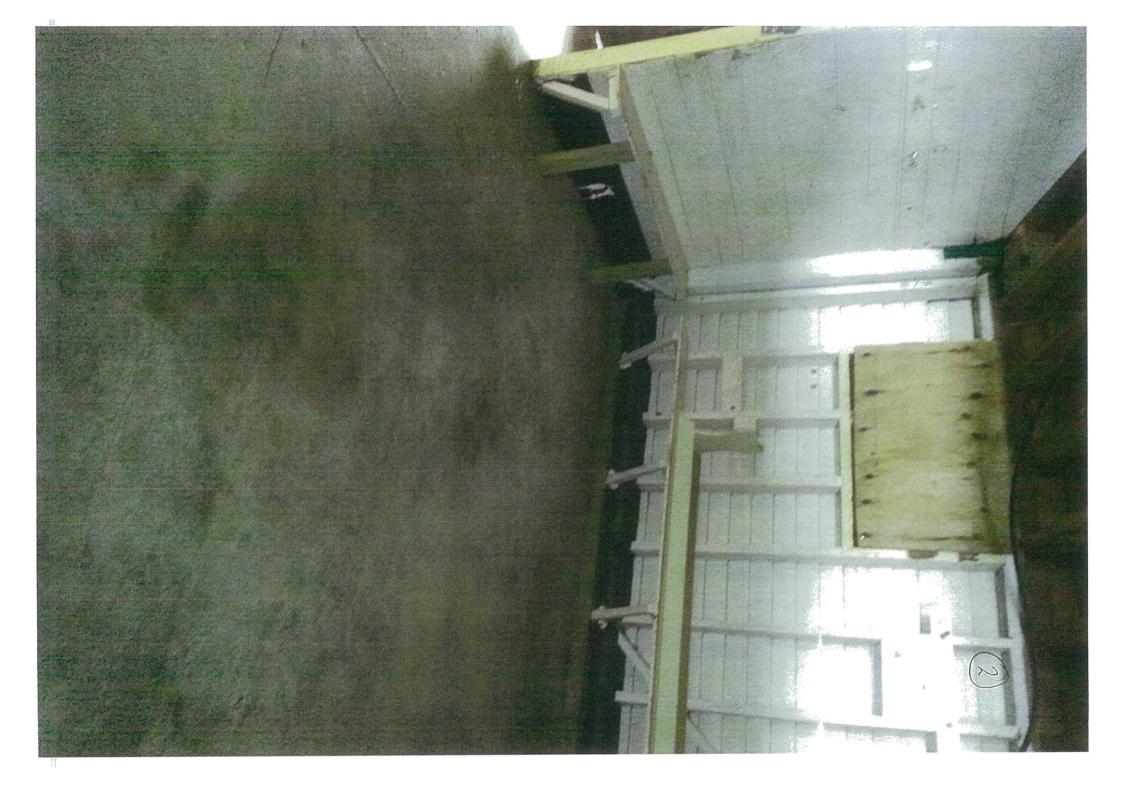

#### 3 Present Amenities

- 3.1 The present public toilets and changing facilities at Memorial Park do not reflect on Taihape well, for visitors in particular. They do not create community ownership or pride. Please see attached photos, <u>Appendix 3</u>. Photos numbered 1-5 are of the changing room facilities in the Grandstand, while numbers 6-9 are of the public toilet facilities.
- The changing rooms are located on the ground floor of the Grandstand. The floor is concrete and has large cracks in places and is also deeply pitted in places. Some time ago, the slab in the shower area was overlaid with another concrete slab that is also pitted. These surfaces result in an unhygienic, hard to clean surface. The facility is uninviting.

It appears that waterproofing membrane has been applied to the upper surface floor; however, this is not 100% effective at keeping water out from the ground floor rooms. Therefore if these areas were to be lined with gib, for example, then some areas of waterproofing would require remedial work.