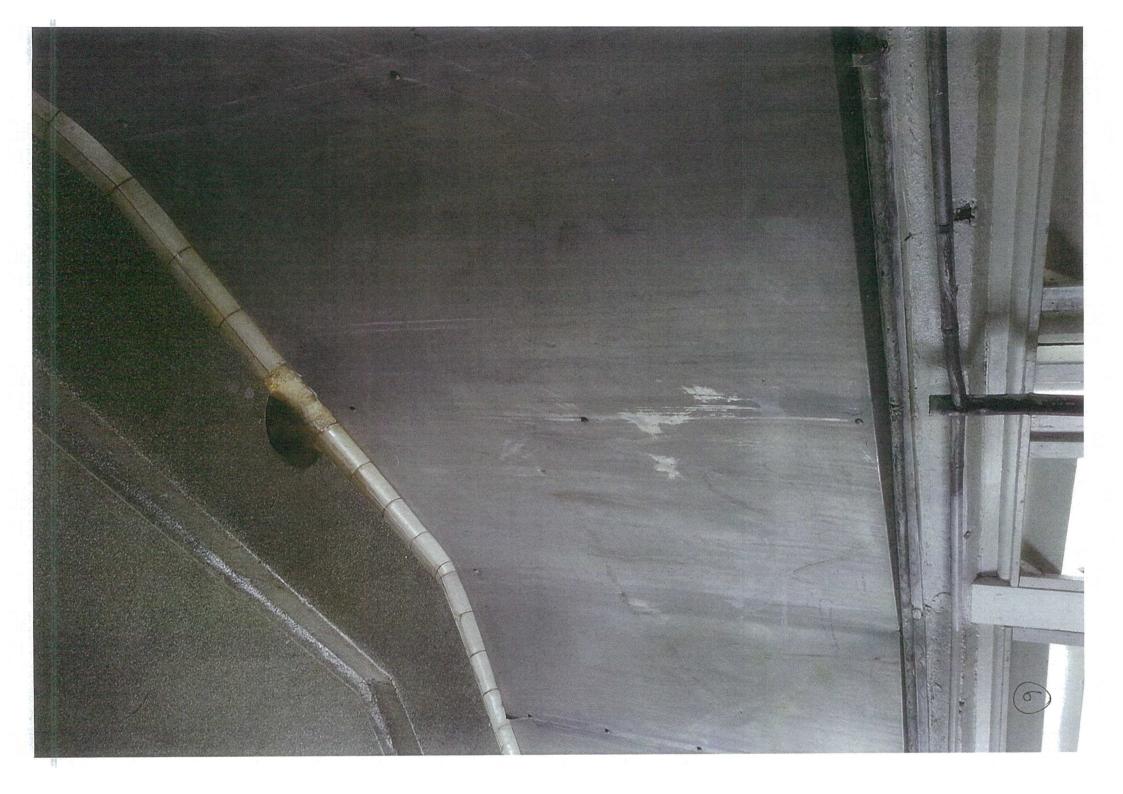

#### 3 Present Amenities

- 3.1 The present public toilets and changing facilities at Memorial Park do not reflect on Taihape well, for visitors in particular. They do not create community ownership or pride. Please see attached photos, <u>Appendix 3</u>. Photos numbered 1-5 are of the changing room facilities in the Grandstand, while numbers 6-9 are of the public toilet facilities.
- The changing rooms are located on the ground floor of the Grandstand. The floor is concrete and has large cracks in places and is also deeply pitted in places. Some time ago, the slab in the shower area was overlaid with another concrete slab that is also pitted. These surfaces result in an unhygienic, hard to clean surface. The facility is uninviting.

3.3 The toilet block is constructed from concrete walls and an iron roof. It is a horse-shoe shape, with wooden louvre windows. There is no disabled access, or baby changing stations. Surfaces are not able to be easily cleaned and the fixtures require upgrading.