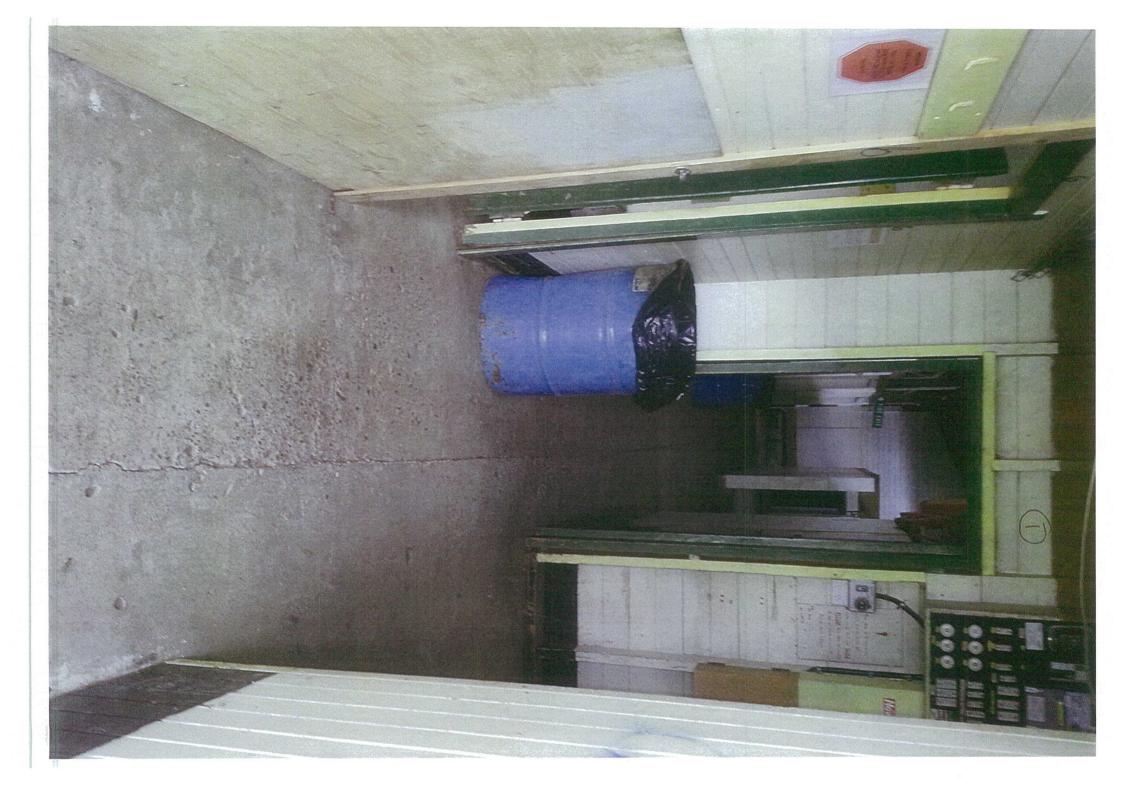

#### 3 Present Amenities

- 3.1 The present public toilets and changing facilities at Memorial Park do not reflect on Taihape well, for visitors in particular. They do not create community ownership or pride. Please see attached photos, <u>Appendix 3</u>. Photos numbered 1-5 are of the changing room facilities in the Grandstand, while numbers 6-9 are of the public toilet facilities.
- The changing rooms are located on the ground floor of the Grandstand. The floor is concrete and has large cracks in places and is also deeply pitted in places. Some time ago, the slab in the shower area was overlaid with another concrete slab that is also pitted. These surfaces result in an unhygienic, hard to clean surface. The facility is uninviting.

It appears that waterproofing membrane has been applied to the upper surface floor; however, this is not 100% effective at keeping water out from the ground floor rooms. Therefore if these areas were to be lined with gib, for example, then some areas of waterproofing would require remedial work.