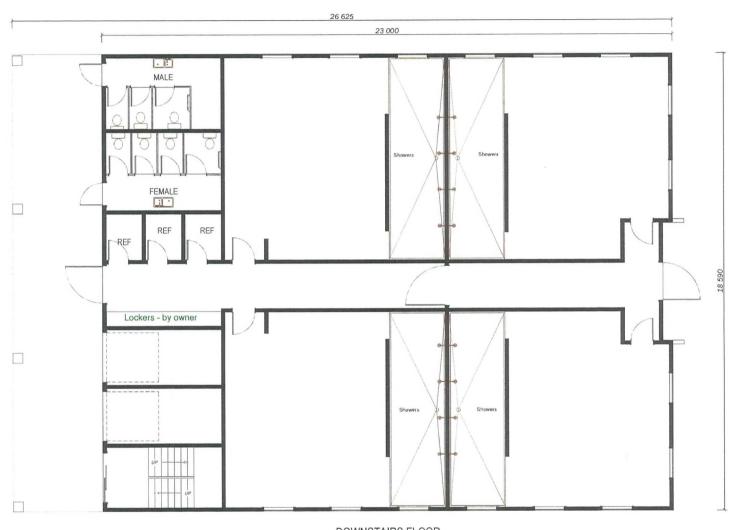

#### **REPORT**

SUBJECT: Proposed new amenity block on Taihape Memorial Park

TO: Assets/Infrastructure Committee

FROM: Gaylene Prince, Community & Leisure Services Team Leader

DATE: 10 February 2016

FILE: 6-RF-1-12

<sup>&</sup>lt;sup>1</sup> The Board resolved to support the proposed new amenity block on Taihape Memorial Park in the 2016/17 Annual Plan.

- 2.4 During 2015, as part of the Town Centre Planning (TCP) process, facilities at Memorial Park were discussed and groups were invited to visit other facilities in Pahiatua and Levin.
- 2.5 Representatives from Taihape Rugby & Sports Club, Utiku Old Boys, Northern Wanganui Rugby Sub-Union, Dressage and Show Jumping, Sport Whanganui, Clubs Taihape, Taihape Community Development Trust, Councillors and staff attended. Those present were particularly impressed with the amenity block at the Taitoko Sports Hub (Playford Park, Levin). A draft version of their amenity block floor plan is attached as Appendix 2.
- 2.6 At a later meeting a question was asked whether Council would contribute to a similar changing facility/public toilet amenity block in Taihape. Council's annual plan and consultation process was explained.
- 2.7 In expectation that various organisations will submit for a new amenity block, funding has been included in the preliminary draft annual plan to allow for public consultation.
- 2.8 An amenity block containing changing rooms, showers and toilets is proposed, with structural capacity for an upper storey. The location of this has not been determined, but, once constructed, it would mean the existing toilets in the Park could be demolished.
- 2.9 Based on the Taitoko Sports Hub amenity block, funding of \$500,000 has been included in the preliminary draft annual plan. This would be funded district-wide. The User Group would be required to seek additional funding of \$100,000.