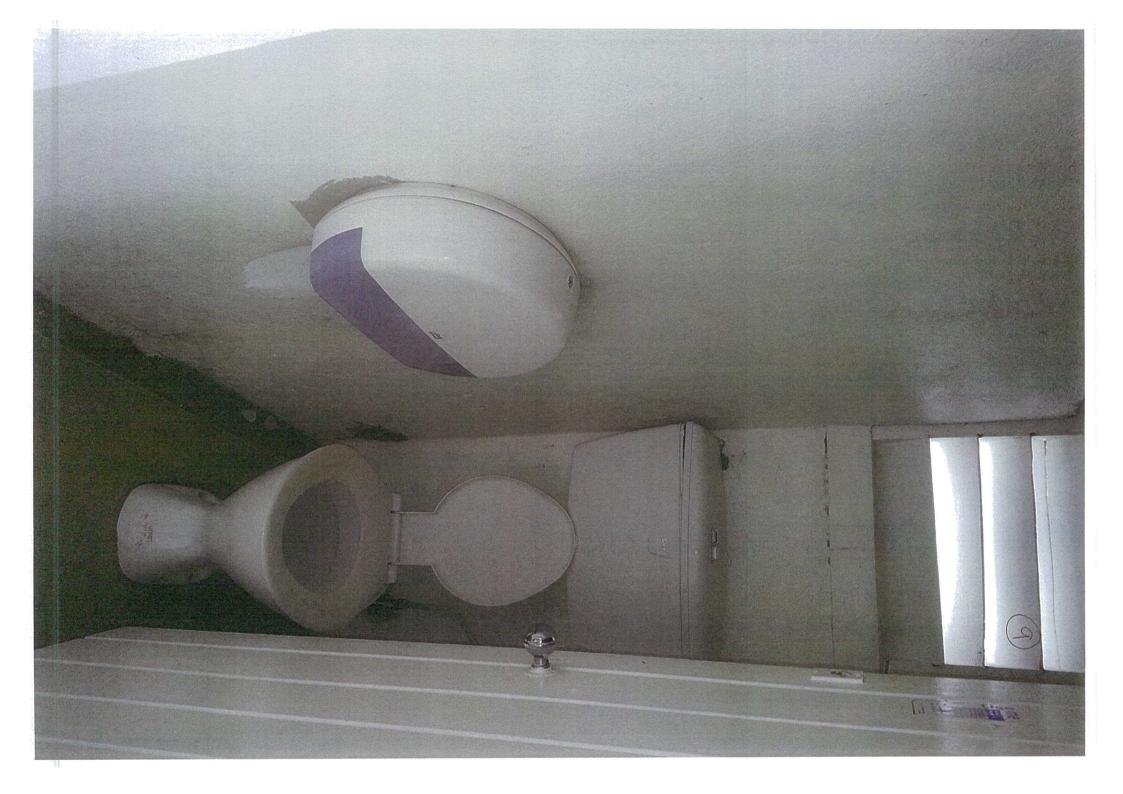

#### 3 Present Amenities

- 3.1 The present public toilets and changing facilities at Memorial Park do not reflect on Taihape well, for visitors in particular. They do not create community ownership or pride. Please see attached photos, <u>Appendix 3</u>. Photos numbered 1-5 are of the changing room facilities in the Grandstand, while numbers 6-9 are of the public toilet facilities.
- The changing rooms are located on the ground floor of the Grandstand. The floor is concrete and has large cracks in places and is also deeply pitted in places. Some time ago, the slab in the shower area was overlaid with another concrete slab that is also pitted. These surfaces result in an unhygienic, hard to clean surface. The facility is uninviting.

3.3 The toilet block is constructed from concrete walls and an iron roof. It is a horse-shoe shape, with wooden louvre windows. There is no disabled access, or baby changing stations. Surfaces are not able to be easily cleaned and the fixtures require upgrading.