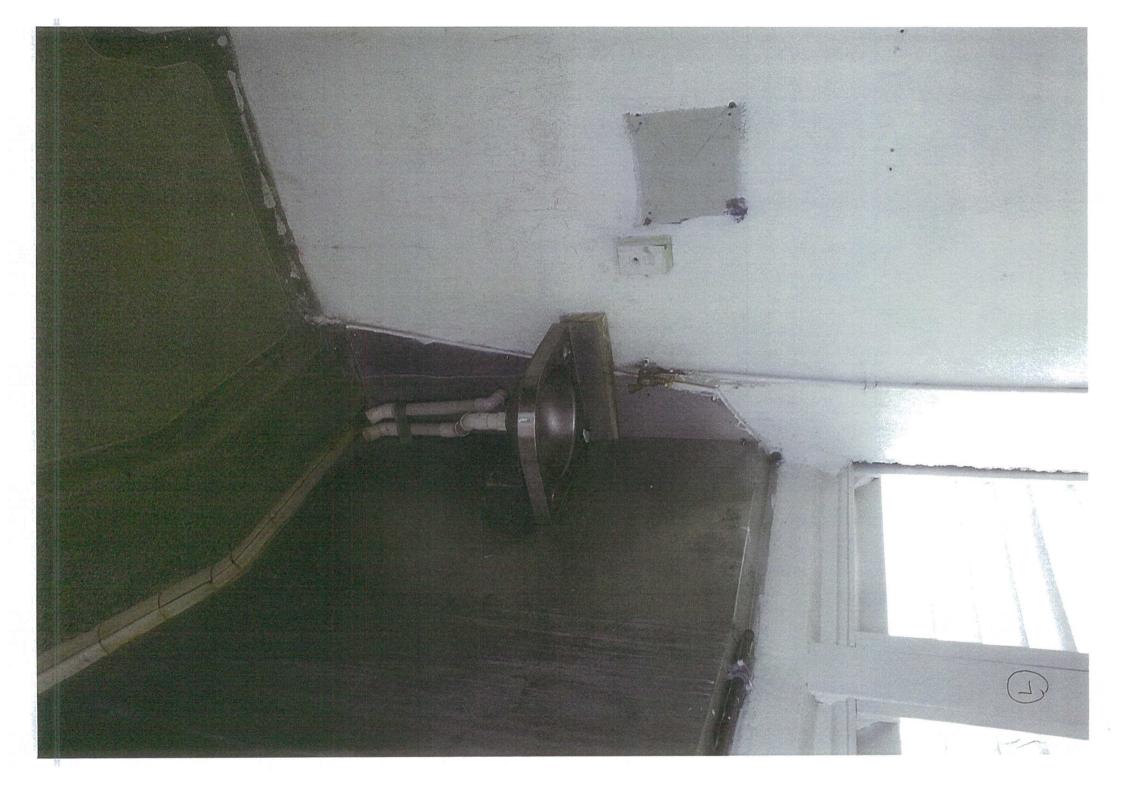

#### 3 Present Amenities

- 3.1 The present public toilets and changing facilities at Memorial Park do not reflect on Taihape well, for visitors in particular. They do not create community ownership or pride. Please see attached photos, <u>Appendix 3</u>. Photos numbered 1-5 are of the changing room facilities in the Grandstand, while numbers 6-9 are of the public toilet facilities.
- The changing rooms are located on the ground floor of the Grandstand. The floor is concrete and has large cracks in places and is also deeply pitted in places. Some time ago, the slab in the shower area was overlaid with another concrete slab that is also pitted. These surfaces result in an unhygienic, hard to clean surface. The facility is uninviting.

It appears that waterproofing membrane has been applied to the upper surface floor; however, this is not 100% effective at keeping water out from the ground floor rooms. Therefore if these areas were to be lined with gib, for example, then some areas of waterproofing would require remedial work.

3.3 The toilet block is constructed from concrete walls and an iron roof. It is a horse-shoe shape, with wooden louvre windows. There is no disabled access, or baby changing stations. Surfaces are not able to be easily cleaned and the fixtures require upgrading.