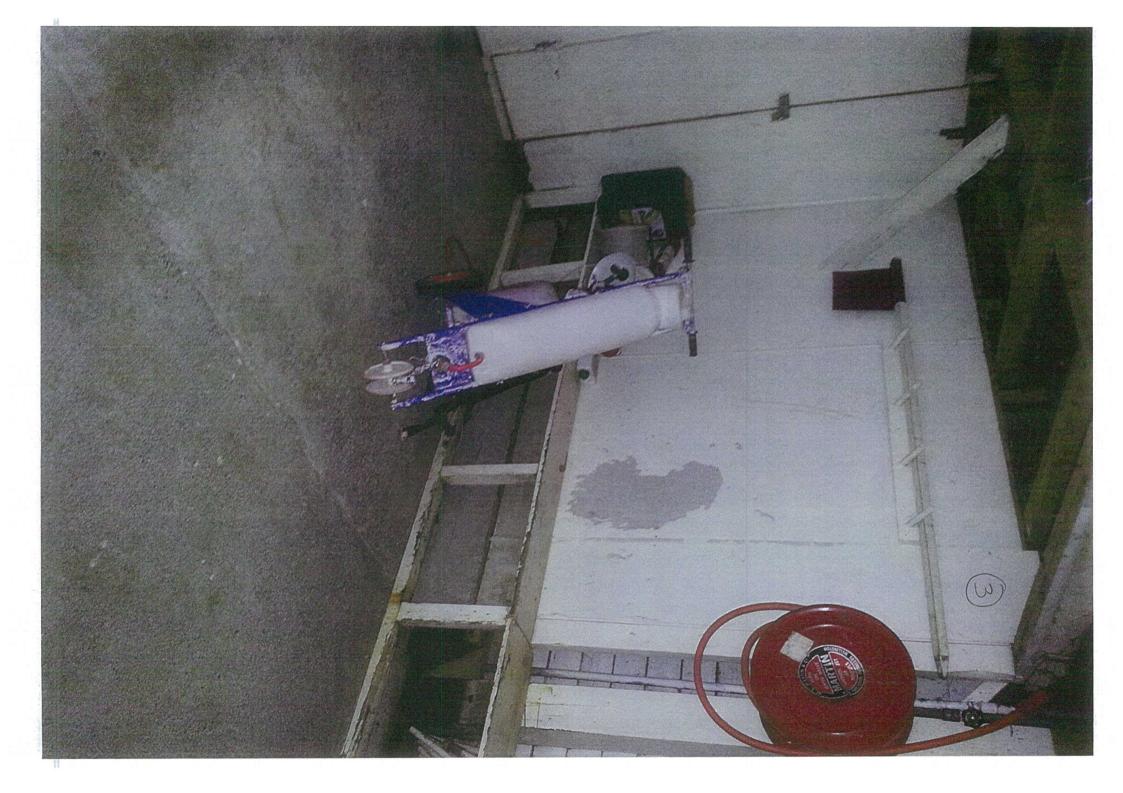

#### 3 Present Amenities

- 3.1 The present public toilets and changing facilities at Memorial Park do not reflect on Taihape well, for visitors in particular. They do not create community ownership or pride. Please see attached photos, <u>Appendix 3</u>. Photos numbered 1-5 are of the changing room facilities in the Grandstand, while numbers 6-9 are of the public toilet facilities.
- The changing rooms are located on the ground floor of the Grandstand. The floor is concrete and has large cracks in places and is also deeply pitted in places. Some time ago, the slab in the shower area was overlaid with another concrete slab that is also pitted. These surfaces result in an unhygienic, hard to clean surface. The facility is uninviting.

It appears that waterproofing membrane has been applied to the upper surface floor; however, this is not 100% effective at keeping water out from the ground floor rooms. Therefore if these areas were to be lined with gib, for example, then some areas of waterproofing would require remedial work.