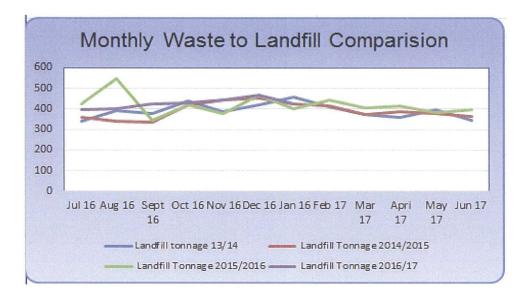

rvice                                     |                                                             |                                                                          |                                       |                                 |
| What are they:                                           | Completed on time                                           | Completed late                                                           | Overdue                               |                                 |
| None                                                     |                                                             |                                                                          | None                                  |                                 |







| RUBBISH AND RECYCLING                                                               | Jan-16                                             |                                                                                                                                                                           |                                                                                         |
|-------------------------------------------------------------------------------------|----------------------------------------------------|---------------------------------------------------------------------------------------------------------------------------------------------------------------------------|-------------------------------------------------------------------------------