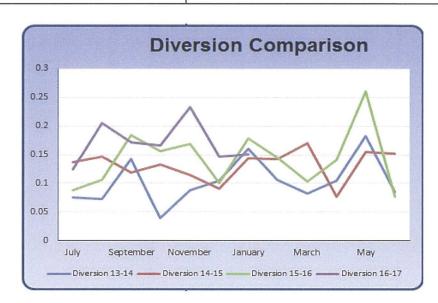

e                                     |                                                             |                                                                          |                                       |                                 |
| What are they:                                           | Completed on time                                           | Completed late                                                           | Overdue                               |                                 |
| None                                                     |                                                             |                                                                          | None                                  |                                 |







| RUBBISH AND RECYCLING                                                               | Jan-16                                             |                                                                                                                                                                           |                                                                                         |
|-------------------------------------------------------------------------------------|----------------------------------------------------|---------------------------------------------------------------------------------------------------------------------------------------------------------------------------|-----------------------------------------------------------------------------------