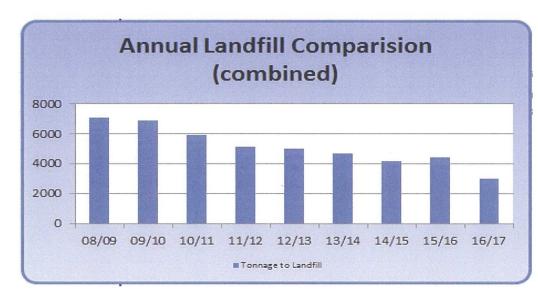

ice                                     |                                                             |                                                                          |                                       |                                 |
| What are they:                                           | Completed on time                                           | Completed late                                                           | Overdue                               |                                 |
| None                                                     |                                                             |                                                                          | None                                  |                                 |







| RUBBISH AND RECYCLING                                                               | Jan-16                                             |                                                                                                                                                                           |                                                                                         |
|-------------------------------------------------------------------------------------|----------------------------------------------------|---------------------------------------------------------------------------------------------------------------------------------------------------------------------------|---------------------------------------------------------------------------------