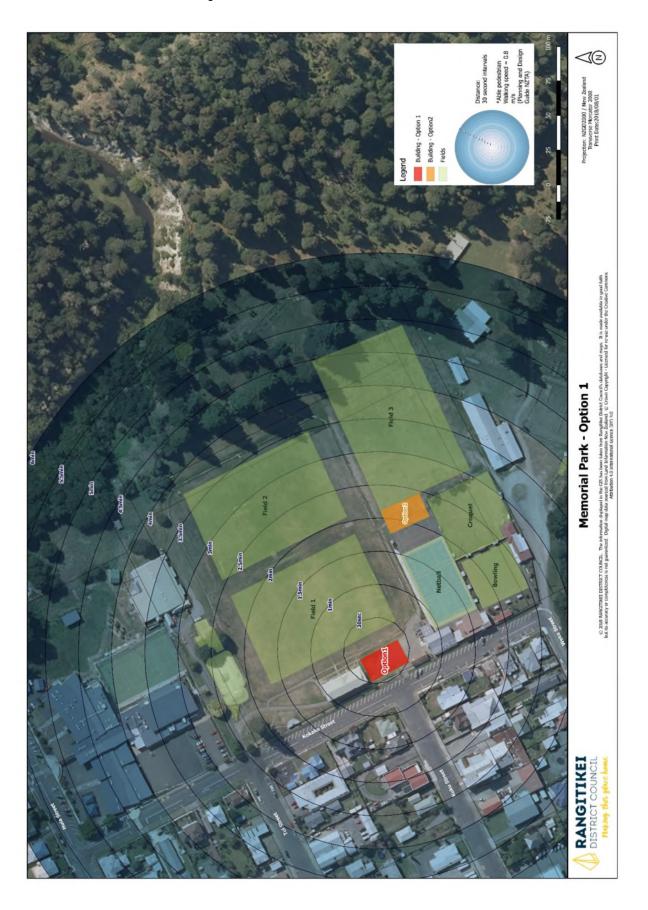

#### 1 Background

- 1.1 At the Committee's July meeting members resolved that the matter of deciding on the location of the proposed amenities building, and whether to construct the building with a first floor addition as one project (with Clubs Taihape), lie on the table until the August meeting.
- 1.2 This was to enable further estimates to be obtained, and further consultation. The estimates were obtained and were provided at a public meeting, along with the pros and cons of both sites, and walking times from each proposed site to other areas on the park. This handout is attached as <u>Appendix 1.</u>

#### 2 Public Meeting

- 2.1 A meeting was held at Taihape Town Hall on Friday 3 August. Approximately 30 members of the public were in attendance.
- 2.2 The Mayor opened the meeting, advising that the purpose was to try and reach a consensus on the location of the proposed building. The Chief Executive presented slides outlining the history of the project, the pros and cons of each site, estimated site costs etc. Councillor Gordon outlined the usage in hours of various areas of the park.
- 2.3 Questions and Comments were primarily about the following points:
  - Consideration of Grandstand site; building a grandstand on top of a new amenities building; Grandstand location or Location 1 (next to Grandstand) was only a few more metres for people to walk; Clarifying the proposed cost of \$320,000 for the grandstand (earthquake strengthening only, not renewals); Extending the grandstand at each end which would help to strengthen it and allow additional facilities e.g. toilets,
  - Thought that it had already been decided not to build a hub as a first floor,

#### Pros & Cons of both sites:

| Option | 1 - b | / Grandst | and |
|--------|-------|-----------|-----|
|--------|-------|-----------|-----|

- ✓ Pro: Central location in terms of no.1 sports ground, 3 x Clubrooms, Swim Centre, TAS, Grandstand
- ✓ Pro: Services to site relatively close
- Pro: Potential to provide basis for an appealing Building looking down Kuku Street
- Pro: Potential to adjoin/connect to an upgraded Grandstand in future
- Pro: Easy for users to find and access
- Pro: Possibility of more visible location, less risk of vandalism
- Con: Would cut off a potential vista into the Park looking down Kuku Street
- Con: Additional matters (e.g. parking) will need to be considered as part of the resource consent process

#### Option 2 – By Courts

- ✓ Pro: Close to Courts, Equestrian and Shearing Events areas
- Pro: Close to where Campervans could stay overnight
- Pro: More straightforward resource consent process
- Con: NZ Recreation Association standards recommend that buildings are set back a minimum of 6 metres from rugby fields and 3.5 metres from courts. Site will require utilising the end Netball/Tennis Court area.
- X (Netball presently uses the end court for warm-up. While they would consider a reduction in court numbers, if that was to happen they would like another surface developed nearby for warm up. Tennis presently does not use the end court but have advised that a reduction in courts would also need to be fully discussed at a Club meeting.)
- × Con: Site will require some tree removal and earthworks to level the site – will likely require Council to apply to breach the maximum change to ground level
- Con: Use of ex-croquet green for car-parking may require the need to consider the National Environment Standard for soil contamination if any earthworks are required.
- Con: Utility connections are not as close
- Con: Arguably disconnected from Rugby Clubs and Grandstand, and from TAS
- Con: Visually disconnected from and loss of opportunity to connect with Kokako/Kuku Street and develop a Street presence.

# Differences in site costs:

|                                                                                         | Option 1 – by<br>Grandstand                            | Option 2 – By Courts                                                                                    |
|-----------------------------------------------------------------------------------------|--------------------------------------------------------|---------------------------------------------------------------------------------------------------------|
| Tarseal                                                                                 | \$64,000 (to seal area<br>between Grandstand &<br>UOB) | \$172,000 (to seal ex<br>Croquet Green for parking,<br>as well as Weka Street<br>entrance & turnaround) |
| Connection of water,<br>wastewater, and<br>stormwater services to<br>Boundary           | \$28,000                                               | \$28,000                                                                                                |
| Connection of water, wastewater, and stormwater to site, including trenching            | \$10,000                                               | \$26,700                                                                                                |
| PC Sum if a sewer pump station is required                                              |                                                        | \$7,500                                                                                                 |
| Ground preparation (earthworks)                                                         |                                                        | \$12,500                                                                                                |
| Power supply                                                                            | \$6,300                                                | \$19,200                                                                                                |
| Resource Consent*                                                                       | \$2,500                                                | \$2,500                                                                                                 |
| Sub-Estimate                                                                            | \$110,800                                              | \$268,400                                                                                               |
| 300m2 (approx. ½ size netball court for warm-up, including hoop, fencing, markings etc) |                                                        | \$54,220                                                                                                |
| ESTIMATE                                                                                | \$110,800                                              | \$322,620                                                                                               |