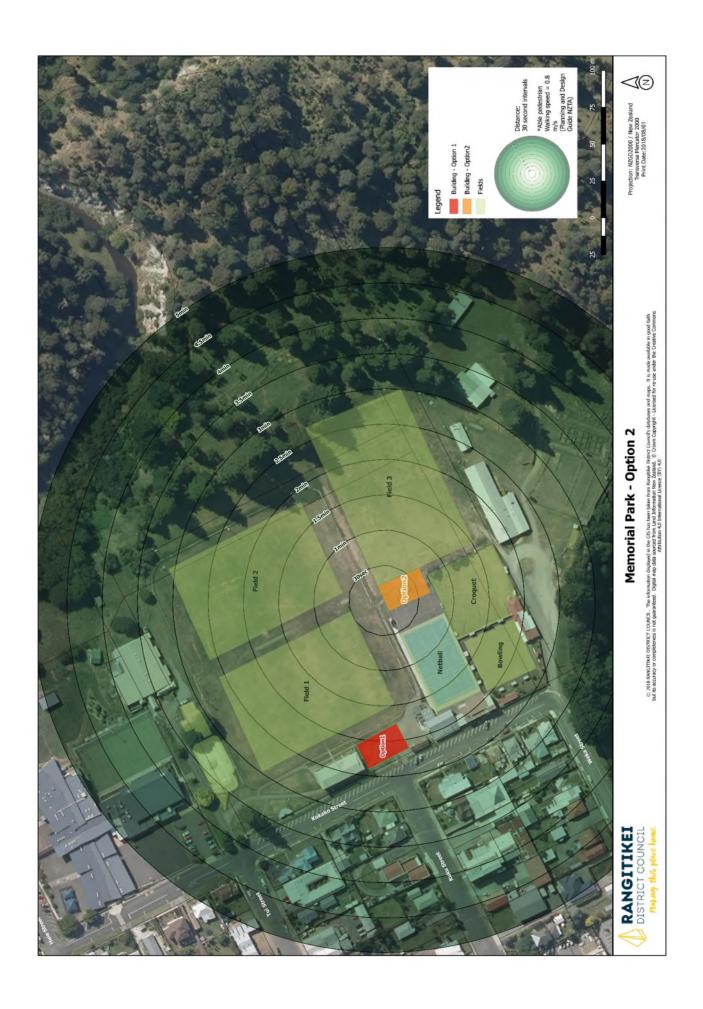

#### 1 Background

- 1.1 At the Committee's July meeting members resolved that the matter of deciding on the location of the proposed amenities building, and whether to construct the building with a first floor addition as one project (with Clubs Taihape), lie on the table until the August meeting.
- 1.2 This was to enable further estimates to be obtained, and further consultation. The estimates were obtained and were provided at a public meeting, along with the pros and cons of both sites, and walking times from each proposed site to other areas on the park. This handout is attached as <u>Appendix 1.</u>

#### 2 Public Meeting

- 2.1 A meeting was held at Taihape Town Hall on Friday 3 August. Approximately 30 members of the public were in attendance.
- 2.2 The Mayor opened the meeting, advising that the purpose was to try and reach a consensus on the location of the proposed building. The Chief Executive presented slides outlining the history of the project, the pros and cons of each site, estimated site costs etc. Councillor Gordon outlined the usage in hours of various areas of the park.
- 2.3 Questions and Comments were primarily about the following points:
  - Consideration of Grandstand site; building a grandstand on top of a new amenities building; Grandstand location or Location 1 (next to Grandstand) was only a few more metres for people to walk; Clarifying the proposed cost of \$320,000 for the grandstand (earthquake strengthening only, not renewals); Extending the grandstand at each end which would help to strengthen it and allow additional facilities e.g. toilets,
  - Thought that it had already been decided not to build a hub as a first floor,

#### Pros & Cons of both sites:

| Option | 1 - b | / Grandst | and |
|--------|-------|-----------|-----|
|--------|-------|-----------|-----|

- ✓ Pro: Central location in terms of no.1 sports ground, 3 x Clubrooms, Swim Centre, TAS, Grandstand
- ✓ Pro: Services to site relatively close
- Pro: Potential to provide basis for an appealing Building looking down Kuku Street
- Pro: Potential to adjoin/connect to an upgraded Grandstand in future
- Pro: Easy for users to find and access
- Pro: Possibility of more visible location, less risk of vandalism
- Con: Would cut off a potential vista into the Park looking down Kuku Street
- Con: Additional matters (e.g. parking) will need to be considered as part of the resource consent process

#### Option 2 – By Courts

- ✓ Pro: Close to Courts, Equestrian and Shearing Events areas
- Pro: Close to where Campervans could stay overnight
- Pro: More straightforward resource consent process
- Con: NZ Recreation Association standards recommend that buildings are set back a minimum of 6 metres from rugby fields and 3.5 metres from courts. Site will require utilising the end Netball/Tennis Court area.
- X (Netball presently uses the end court for warm-up. While they would consider a reduction in court numbers, if that was to happen they would like another surface developed nearby for warm up. Tennis presently does not use the end court but have advised that a reduction in courts would also need to be fully discussed at a Club meeting.)
- × Con: Site will require some tree removal and earthworks to level the site – will likely require Council to apply to breach the maximum change to ground level
- Con: Use of ex-croquet green for car-parking may require the need to consider the National Environment Standard for soil contamination if any earthworks are required.
- Con: Utility connections are not as close
- Con: Arguably disconnected from Rugby Clubs and Grandstand, and from TAS
- Con: Visually disconnected from and loss of opportunity to connect with Kokako/Kuku Street and develop a Street presence.

# Differences in site costs:

|                                                                                         | Option 1 – by<br>Grandstand                            | Option 2 – By Courts                                                                                    |
|-----------------------------------------------------------------------------------------|--------------------------------------------------------|---------------------------------------------------------------------------------------------------------|
| Tarseal                                                                                 | \$64,000 (to seal area<br>between Grandstand &<br>UOB) | \$172,000 (to seal ex<br>Croquet Green for parking,<br>as well as Weka Street<br>entrance & turnaround) |
| Connection of water,<br>wastewater, and<br>stormwater services to<br>Boundary           | \$28,000                                               | \$28,000                                                                                                |
| Connection of water, wastewater, and stormwater to site, including trenching            | \$10,000                                               | \$26,700                                                                                                |
| PC Sum if a sewer pump station is required                                              |                                                        | \$7,500                                                                                                 |
| Ground preparation (earthworks)                                                         |                                                        | \$12,500                                                                                                |
| Power supply                                                                            | \$6,300                                                | \$19,200                                                                                                |
| Resource Consent*                                                                       | \$2,500                                                | \$2,500                                                                                                 |
| Sub-Estimate                                                                            | \$110,800                                              | \$268,400                                                                                               |
| 300m2 (approx. ½ size netball court for warm-up, including hoop, fencing, markings etc) |                                                        | \$54,220                                                                                                |
| ESTIMATE                                                                                | \$110,800                                              | \$322,620                                                                                               |