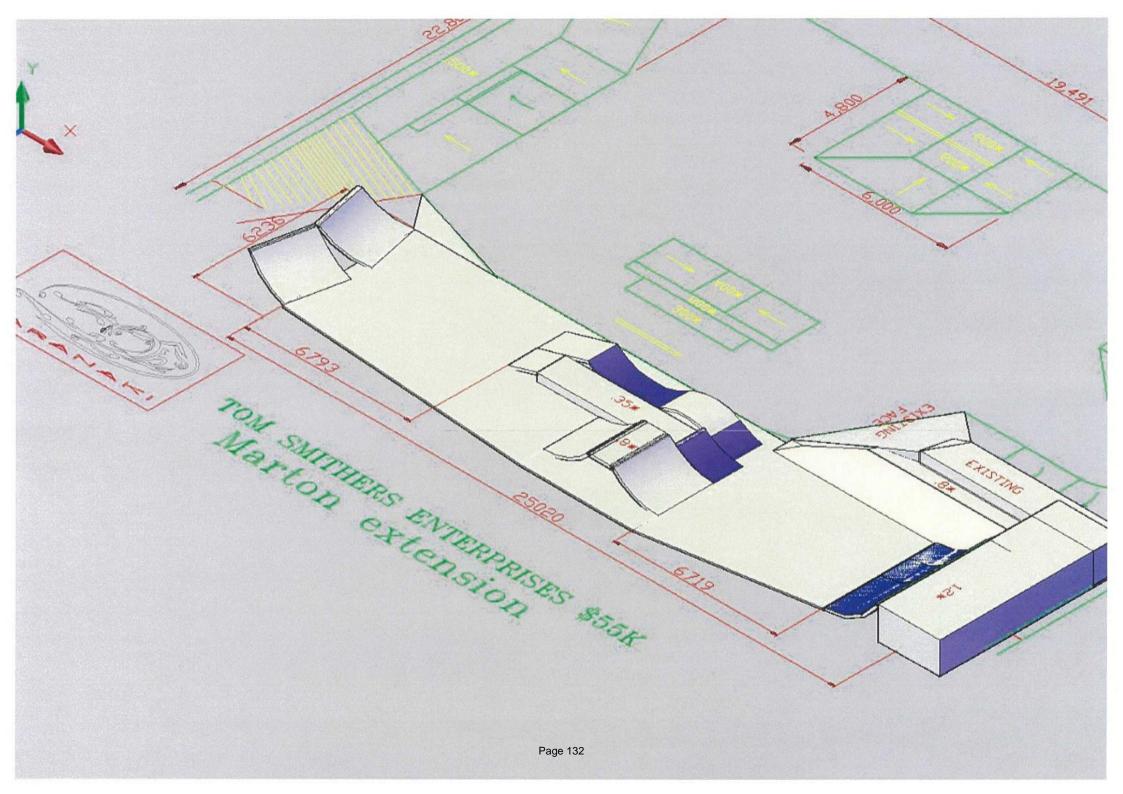

#### 16 5kate Parks in the Rangitikei District

A report is attached

File ref: 6-RF-1

#### Recommendations

- 1 That the report, 'Skate Parks in the Rangitikei District' be received.
- That the draft 2015-25 Long Term Plan includes an option of \$30,000 to upgrade the skate parks in Bulls, Taihape and Marton as part of the key choices for Community and Leisure Assets.