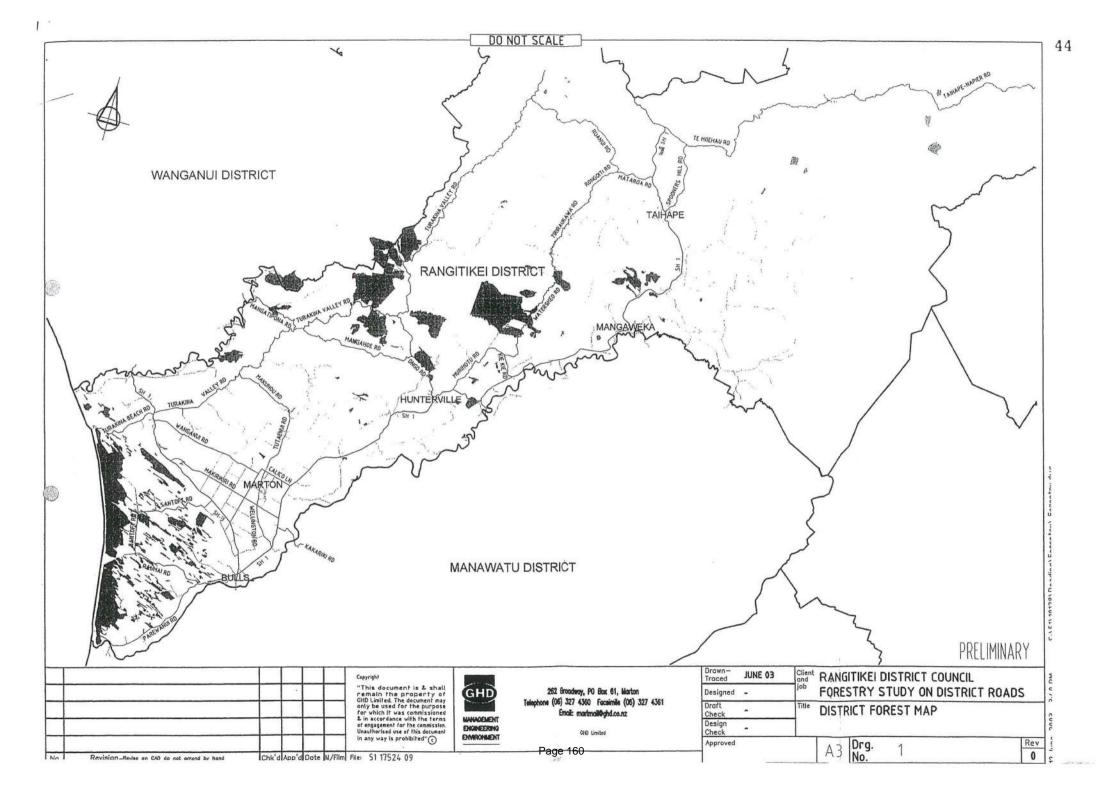

# 18 Options for recovering the costs of damage to roads from forestry harvesting

A report is attached

File ref: 3-PY-1-11

#### Recommendations

- 1 That the report 'Options for recovering the costs of damage to roads from forestry harvesting' be received.
- That Council defer the consideration of implementing a differential rating system to recover the costs of damage to roads from forestry harvesting until the 2018/28 Long Term Plan cycle or until national guidance for managing the impact of heavy vehicles on low volume roads is released by the Road Controlling Authorities Forum.
- That forestry harvesting provisions are not included as part of a future District Plan change.
- That a further report on the potential for a bylaw to regulate the use of local roads by logging trucks be prepared for consideration at a subsequent meeting of the Assets/Infrastructure Committee, together with a proposed engagement plan with affected property owners and the relevant industry organisations.