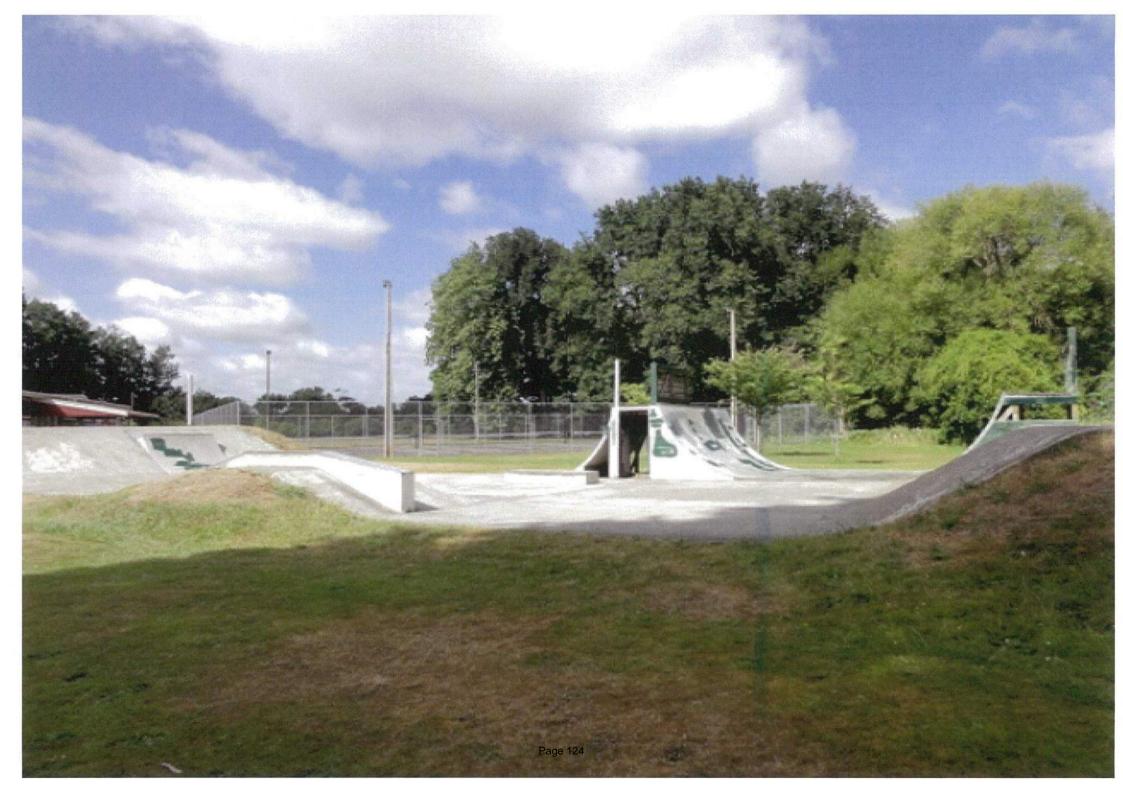

#### 16 5kate Parks in the Rangitikei District

A report is attached

File ref: 6-RF-1

#### Recommendations

- 1 That the report, 'Skate Parks in the Rangitikei District' be received.
- That the draft 2015-25 Long Term Plan includes an option of \$30,000 to upgrade the skate parks in Bulls, Taihape and Marton as part of the key choices for Community and Leisure Assets.