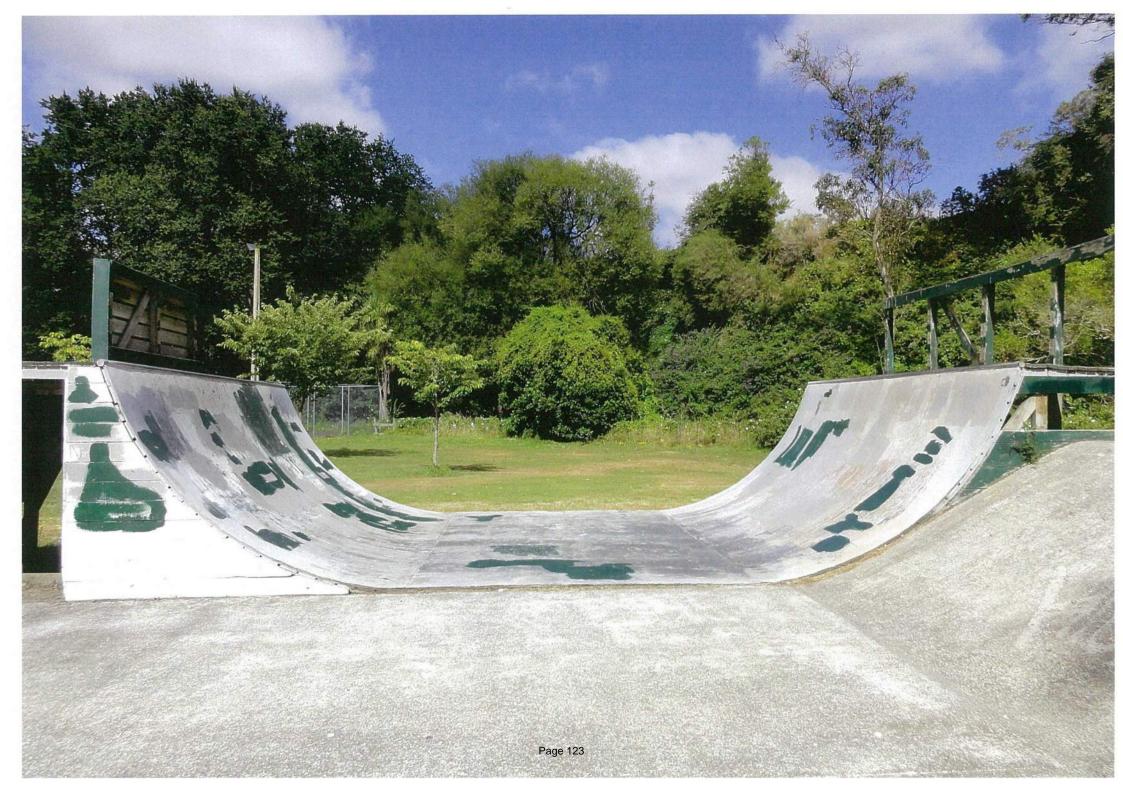

#### 16 5kate Parks in the Rangitikei District

A report is attached

File ref: 6-RF-1

#### Recommendations

- 1 That the report, 'Skate Parks in the Rangitikei District' be received.
- That the draft 2015-25 Long Term Plan includes an option of \$30,000 to upgrade the skate parks in Bulls, Taihape and Marton as part of the key choices for Community and Leisure Assets.