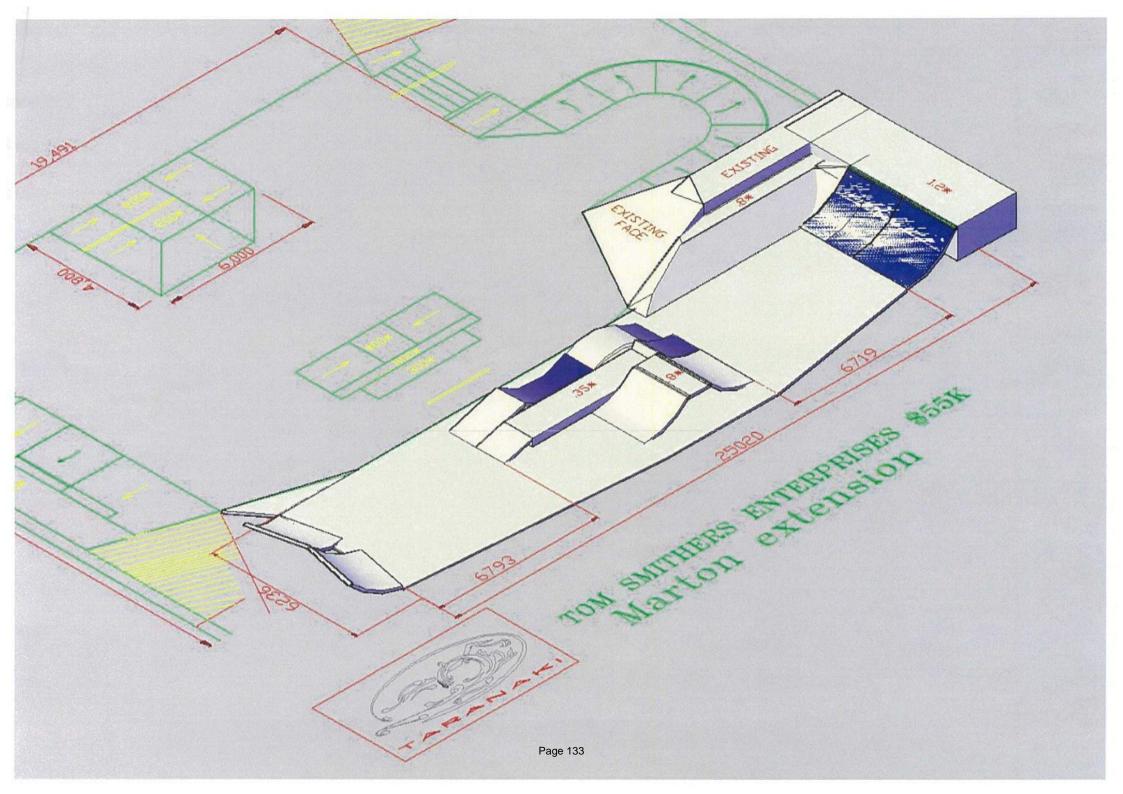

#### 16 5kate Parks in the Rangitikei District

A report is attached

File ref: 6-RF-1

#### Recommendations

- 1 That the report, 'Skate Parks in the Rangitikei District' be received.
- That the draft 2015-25 Long Term Plan includes an option of \$30,000 to upgrade the skate parks in Bulls, Taihape and Marton as part of the key choices for Community and Leisure Assets.