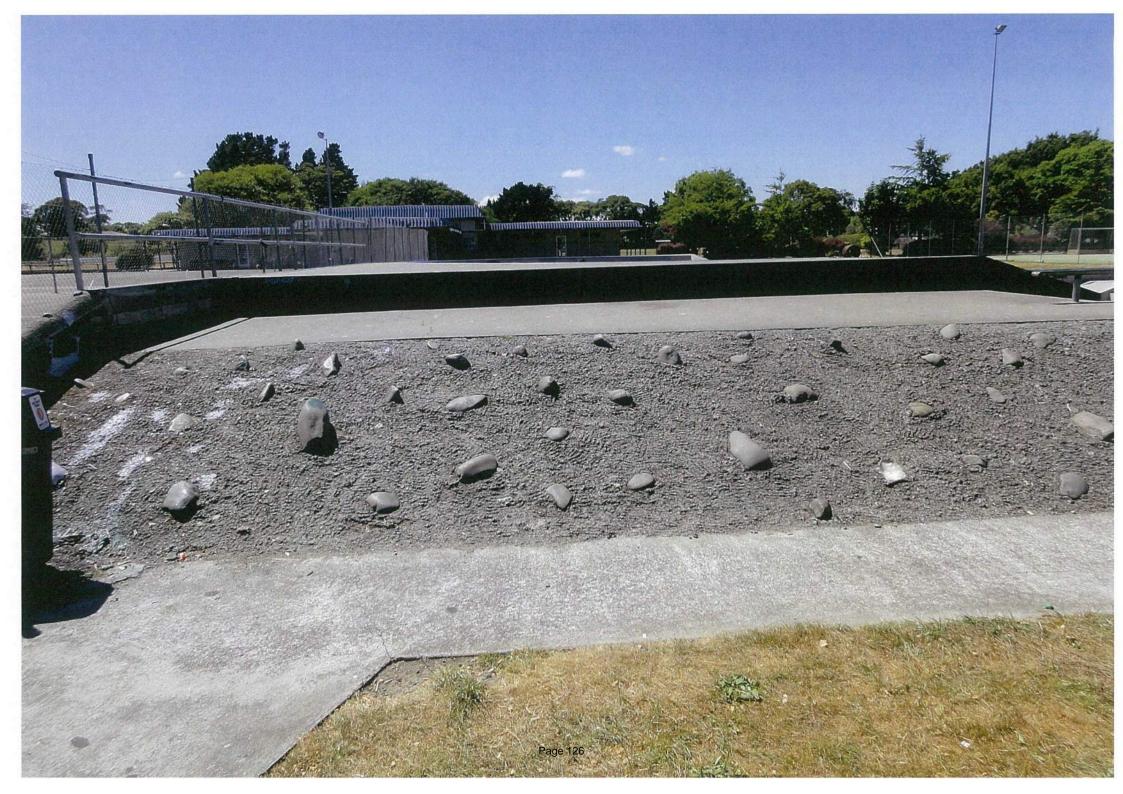

#### 16 5kate Parks in the Rangitikei District

A report is attached

File ref: 6-RF-1

#### Recommendations

- 1 That the report, 'Skate Parks in the Rangitikei District' be received.
- That the draft 2015-25 Long Term Plan includes an option of \$30,000 to upgrade the skate parks in Bulls, Taihape and Marton as part of the key choices for Community and Leisure Assets.