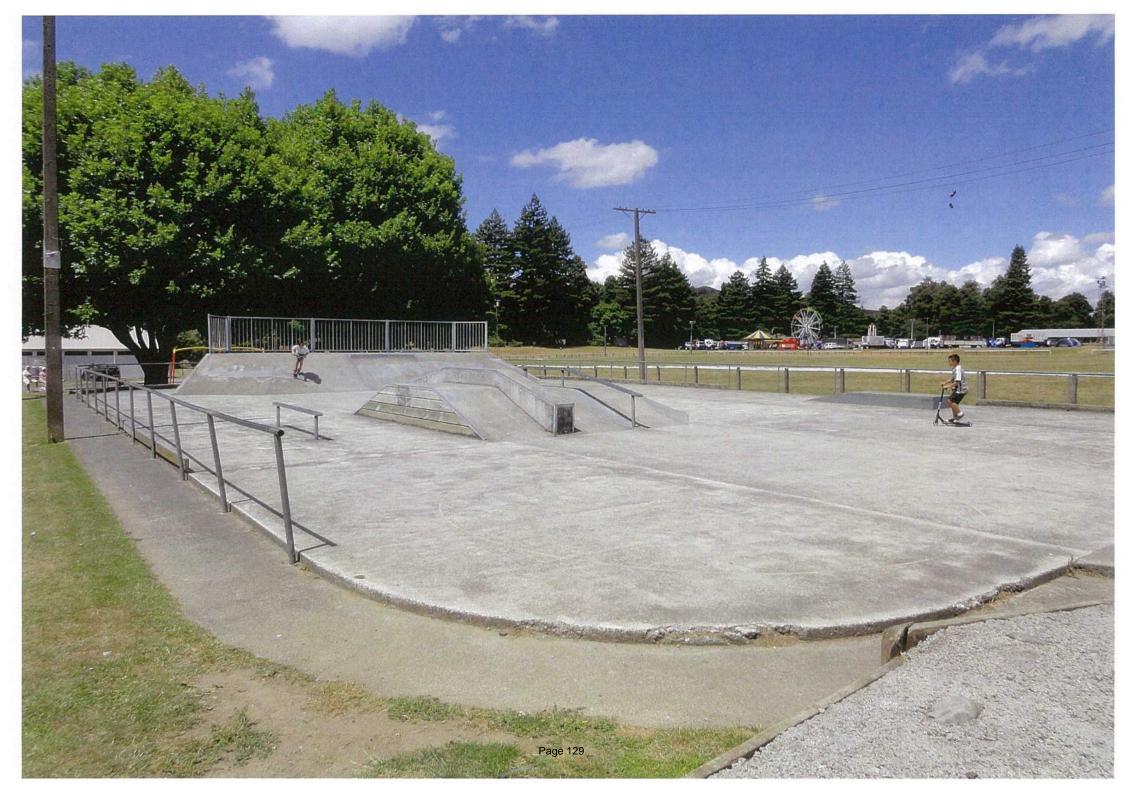

#### 16 5kate Parks in the Rangitikei District

A report is attached

File ref: 6-RF-1

#### Recommendations

- 1 That the report, 'Skate Parks in the Rangitikei District' be received.
- That the draft 2015-25 Long Term Plan includes an option of \$30,000 to upgrade the skate parks in Bulls, Taihape and Marton as part of the key choices for Community and Leisure Assets.