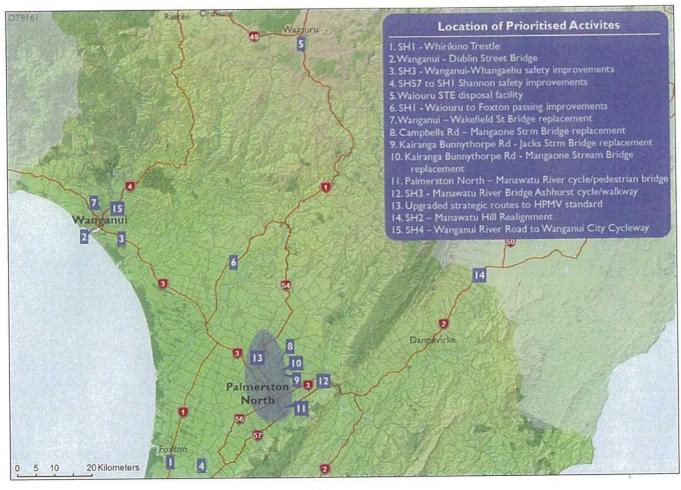

#### **KEY PROJECTS**

Some of the key projects proposed in the 2015-25 draft Regional Land Transport Plan include:

- Replacement of the Whirokino
   Trestle Bridge on SH1
- Walking/cycling clip-on to the Manawatu River Bridge (SH3) at Ashhurst
- An array of smaller projects aimed at maximising growth to make it easier for product to get from source to destination.

FOR THE FULL
SUITE OF PROJECTS
AND THEIR COSTS
PLEASE VIEW THE
FULL DRAFT PLAN.

#### KEY PRIORITISED ACTIVITIES

This map shows projects prioritised by the Regional Transport Committee for funding from the National Land Transport Fund.