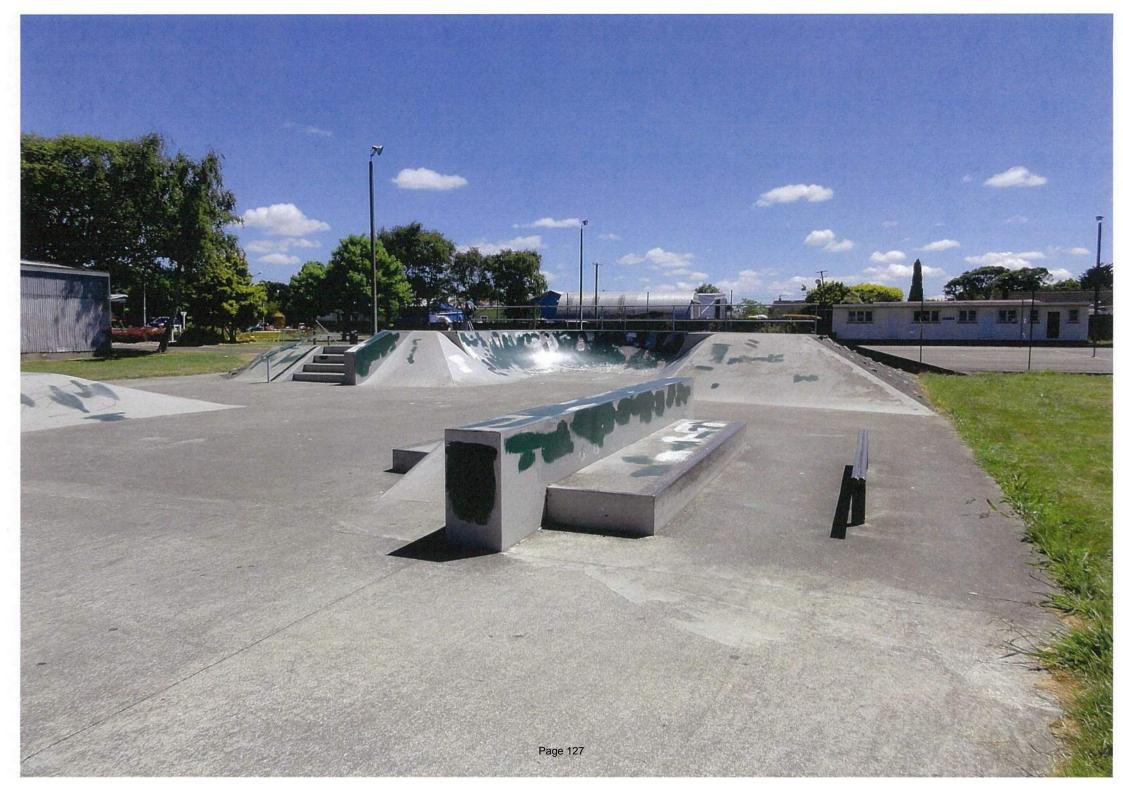

#### 16 5kate Parks in the Rangitikei District

A report is attached

File ref: 6-RF-1

#### Recommendations

- 1 That the report, 'Skate Parks in the Rangitikei District' be received.
- That the draft 2015-25 Long Term Plan includes an option of \$30,000 to upgrade the skate parks in Bulls, Taihape and Marton as part of the key choices for Community and Leisure Assets.