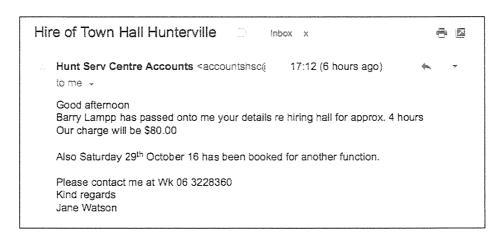

ore frequent usage would be at the daily charge for the hall hireage. If the hirer is a local, non-profit organisation, the fee is one fifth of the half-day rate.

Fees for using the Hunterville Town Hall are set by the Hunterville Sport and Recreation Trust which has a lease agreement with Council to operate the Hall. Contact Barry Lampp on 06 322 8662 or 06 322 8009 for all bookings.

Hire of the supper rooms in Bulls and Taihape, the Council chamber in Taihape, the foyer in Marton (with access to the kitchen) and the upstairs RSA room at Marton is at the half the full hire rate (either less than 5 hours or 5-24 hours or in the case of a local, non-profit community organisation the one-fifth rate half-day rate)<sup>1</sup>.

<sup>&</sup>lt;sup>1</sup> Council resolution, 1 October 2015