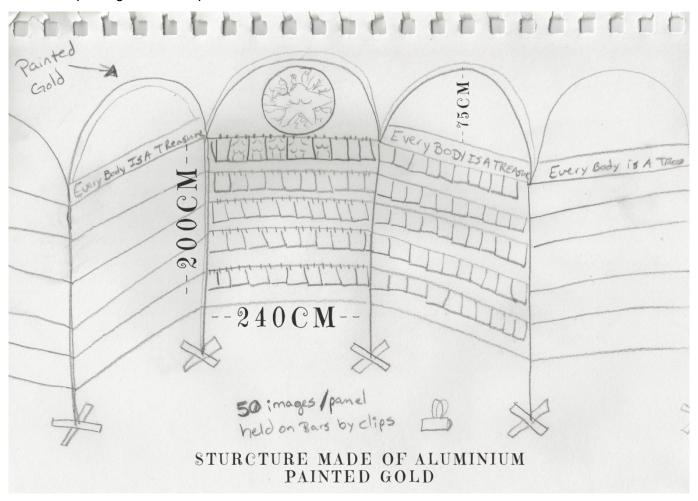

### **Contents**

| 1 | Barry Williams – 1000 Poppies in the Park2                                                                        | Pages 3-11   |
|---|-------------------------------------------------------------------------------------------------------------------|--------------|
| 2 | Turakina Caledonian Society Inc – 154 <sup>th</sup> Turakina Highland Games3                                      | Pages 12-38  |
| 3 | Te Reanga Morehu o Ratana Trust – 2018 Te Kahui Maunga Regional Kapahaka<br>Competition4                          | Pages 39-54  |
| 4 | Everybody is Treasure Charitable Trust – Treasures Hidden in Plain Sight – A Body Artivism Festival - Rangitikei5 | Pages 55-88  |
| 5 | Taihape Community Development Trust – Gumboot Day Art Workshops6                                                  | Pages 89-105 |