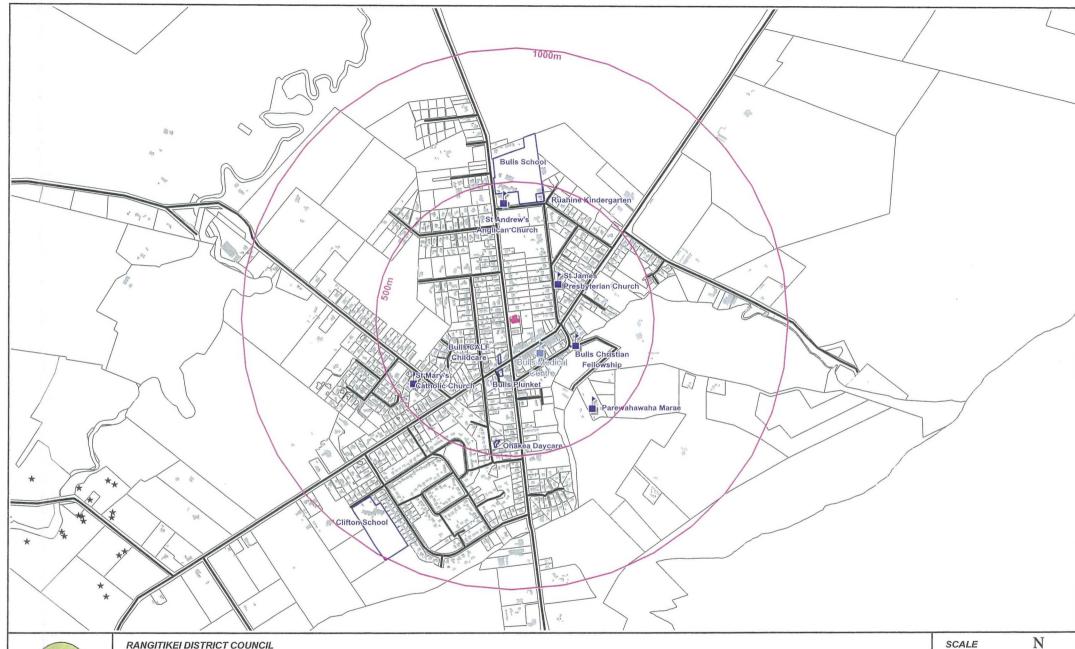

## 4 Application by Marton Wholesale Liquor Ltd for an Off Licence, 158 Bridge Street, Bulls