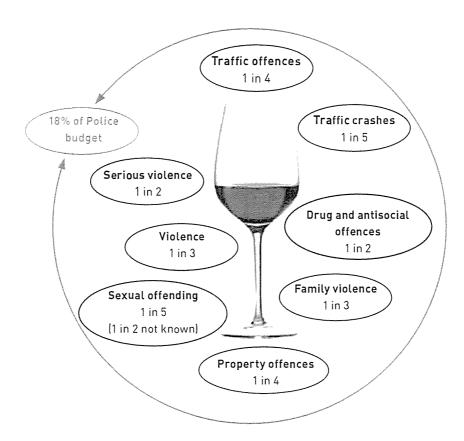

y because of intoxication (New Zealand Police 2010).

### Drink driving

- In 2008, driver alcohol/drugs was a contributing factor in 103 fatal crashes, 441 serious injury crashes and 1156 minor crashes (Ministry of Transport 2009).
- These crashes resulted in 119 deaths, 582 serious injuries and 1726 minor injuries (Ministry of Transport 2009).

#### Social costs

A 2009 study, applying a methodology endorsed by the World Health Organization, estimated harmful alcohol use cost New Zealand \$4.9 billion in 2005/06 (Berl 2009). However, previous estimates have ranged from \$735 million to \$16.1 billion (Law Commission 2009, p168).

For assistance or advice on your drinking please call the Alcohol Drug Help line 0800 787 797 or go to www.likeadrink.org.nz









## **Alcohol and Crime**



- At least 33% of all Police-recorded offences in 2008/09 were committed where the offender had consumed alcohol prior to committing the offence.
- At least one-third of recorded violence offences and family violence incidents in 2007/08 were committed where the offender had consumed alcohol prior to committing the offence.
- Approximately half of the homicides recorded from 1999 involved either a suspect or victim being under the influence of alcohol at the time of the incident.

### On an average day:

- 52 individuals or groups of people are either driven home or detained in Police custody due to their state of intoxication.
- Police arrest 340 alleged offenders who show signs of having consumed alcohol prior to offending, including:
  - 30 offences for breach of a council's liquor ba