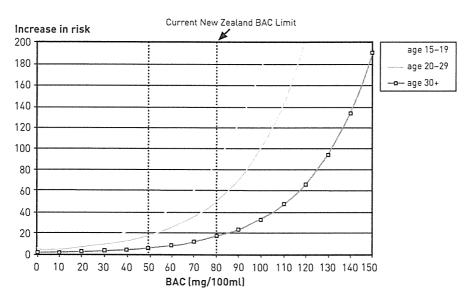

having consumed alcohol prior to offending, including:
  - 30 offences for breach of a council's liquor ban
  - 100 offences for drink driving
  - approximately 5923 compulsory breath tests and 2743 mobile breath tests are undertaken
  - 41 licensed premises are visited to monitor compliance with the Sale of Liquor Act.

(Source: New Zealand Police 2010)

For assistance or advice on your drinking please call the Alcohol Drug Help line 0800 787 797 or go to www.likeadrink.org.nz









## **Road Traffic Crashes and Deaths**

- Many studies show that the risk of being involved in a crash increases as a driver's blood alcohol level increases.
- \* At all blood alcohol levels, the relative risk of a crash is higher for young adults.

### Relative risk of fatal crash by blood alcohol level



- Contrary to popular opinion, people with a high blood alcohol level are more likely to be injured or killed in a crash than those who are sober.
- For drivers involved in all fatal crashes in 2006–2008, 26% were recorded as having alcohol only and a further 2% as having both alcohol and drugs.
- As the severity of crashes increases, so does the contribution of driver alcohol/drugs.
- For every 100 alcohol or drug-impaired drivers or riders killed in road crashes, 54 of their passengers and 27 sober road users die with them.
- In 2008, driver alcohol/drugs was a contributing factor in 103 fatal crashes, 441 serious injury crashes and 1156 minor crashes.
- These crashes resulted in 119 deaths, 582 serious injuries and 1726 minor injuries.

For more information refer to the Ministry of Tr