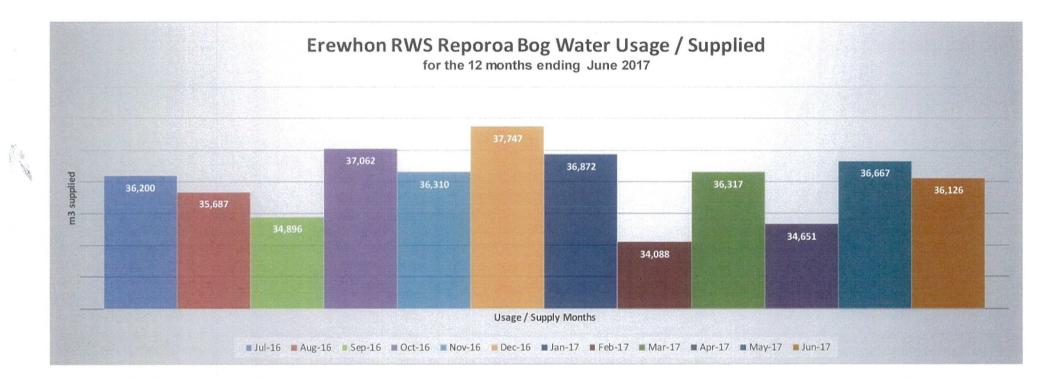

#### Water Usage / Supplied Statistics

Attached are 2 new reports

The first report covers the "Water Statistics" for the full year ending 30 June 2017 along with the last 3 months (April 2016 to June 2016) These statistics show a consistent usage/supply trend and are as follows;

- 2017 YTD Actuals = 36,052 m3
- 2017 June Quarter = 35,815 m3
- 2016 June Quarter = 35,306 m3

The second report covers "Operation Expenditure" and shows the individual operation expenses as a cost per m3 of water usage/supplied.

|                                                                            |                                  |                           |                                  |                                  |                                  |                                  |                                  |                           |                                  | <b>Apr-16</b><br>34,419          | <b>May-16</b><br>36,247          | <b>Jun-16</b><br>35,252           | Total<br>105,918                 |
|----------------------------------------------------------------------------|----------------------------------|---------------------------|----------------------------------|----------------------------------|----------------------------------|----------------------------------|----------------------------------|---------------------------|----------------------------------|----------------------------------|----------------------------------|-----------------------------------|----------------------------------|
| Actual as a % of Consent<br>Consent                                        | 55,800                           | 55,800                    | 54,000                           | 55,800                           | 54,000                           | 55,800                           | 55,800                           | 50,400                    | 55,800                           | 63.7%<br><b>54,000</b>           | 65.0%<br><b>55,800</b>           | 65.3%<br><b>54,000</b>            | 657,000                          |
| Water Supplied to:<br>Erewhon from Reporoa Bog<br>Actual as a % of Consent | <b>Jul-16</b><br>36,200<br>64.9% | Aug-16<br>35,687<br>64.0% | <b>Sep-16</b><br>34,896<br>64.6% | <b>Oct-16</b><br>37,062<br>66.4% | <b>Nov-16</b><br>36,310<br>67.2% | <b>Dec-16</b><br>37,747<br>67.6% | <b>Jan-17</b><br>36,872<br>66.1% | Feb-17<br>34,088<br>67.6% | <b>Mar-17</b><br>36,317<br>65.1% | <b>Apr-17</b><br>34,651<br>64.2% | <b>May-17</b><br>36,667<br>65.7% | <b>Jun-17</b><br>36, 126<br>66.9% | <b>Total</b><br>432,623<br>65.8% |