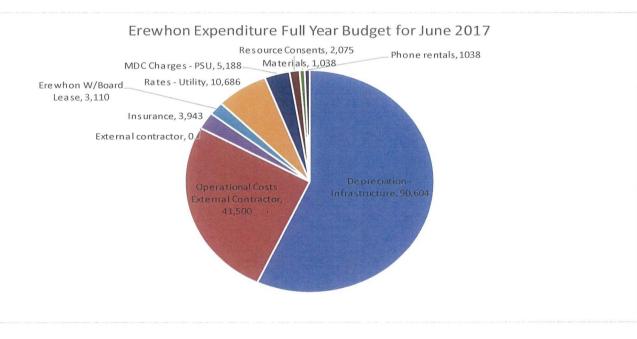

Page **6** of **16** 

| Description                           | Full Yr. Bdgt |
|---------------------------------------|---------------|
| Depreciation - Infrastructure         | 90,604        |
| Operational Costs External Contractor | 41,500        |
| External contractor                   | 0             |
| Insurance                             | 3,943         |
| Erewhon W/Board Lease                 | 3,110         |
| Rates - Utility                       | 10,686        |
| MDC Charges - PSU                     | 5,188         |
| Resource Consents                     | 2,075         |
| Materials                             | 1,038         |
| Phone rentals                         | 1038          |
| MDC Charges - PSU                     | 159,182       |