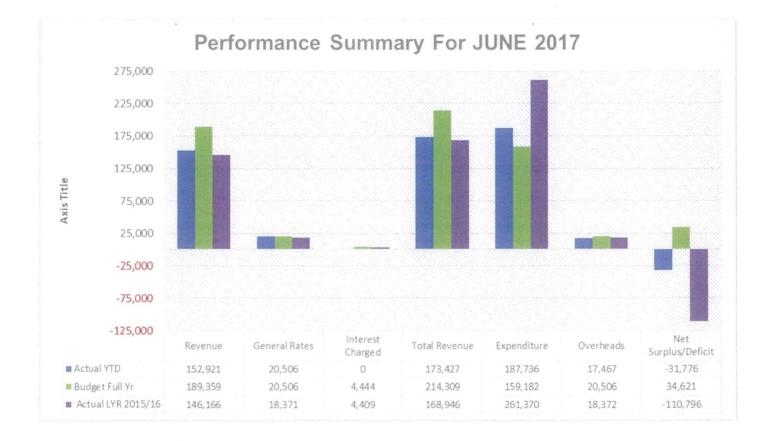

#### Performance:

> Metered Revenue against;

budget at \$189.4k was lower by \$(36.5k), Actual was \$152.9k and last year was \$146.1k

#### > General Rates

This is tracking as per the budget at \$20.5k last year was \$18.3k

#### > Interest Charged

This shows a variance of \$4.4k against budget, last year interest (income) was \$4.4k

#### > Expenditure against budget

Is unfavourable at \$28.5k being an increase in spending <u>Main activities contributing</u> to the increase were

- i. Favourable Operational <u>general items</u> of expenditure at \$9.3k and:
- ii. Unfavourable Operational external contractors costs at \$26.3k
- iii. Unfavourable External contractor costs at \$7.2k
- iv. Unfavourable insurance cost at \$2.3k (further investigation required)
- v. Unfavourable Erewhon W/Board Lease at \$2.0k (further investigation required)

#### **Performance Summary**

|                     |            |                | Actual LYR |
|---------------------|------------|----------------|------------|
|                     | Actual YTD | Budget Full Yr | 2015/16    |
| Revenue             | 152,921    | 189,359        | 146,166    |
| General Rates       | 20,506     | 20,506         | 18,371     |
| Interest Charged    | 0          | 4,444          | 4,409      |
| Total Revenue       | 173,427    | 214,309        | 168,946    |
| Expenditure         | 187,736    | 159,182        | 261,370    |
| Overheads           | 17,467     | 20,506         | 18,372     |
| Net Surplus/Deficit | -31,776    | 34,621         | -110,796   |
| -                   |            |                |            |