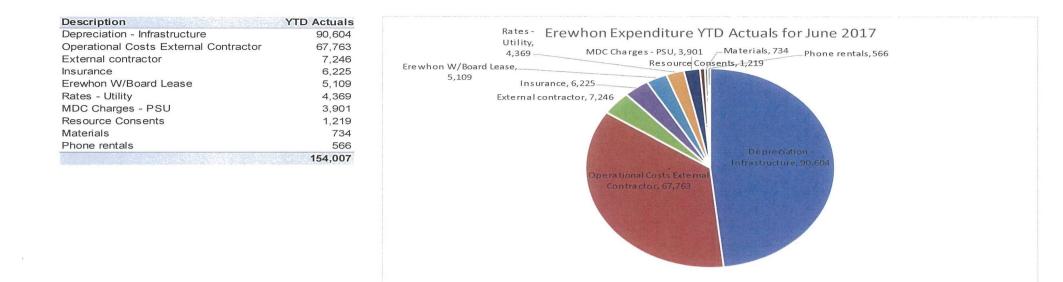

#### > Expenditure against budget

Is unfavourable at \$28.5k being an increase in spending <u>Main activities contributing</u> to the increase were

- i. Favourable Operational <u>general items</u> of expenditure at \$9.3k and:
- ii. Unfavourable Operational external contractors costs at \$26.3k
- iii. Unfavourable External contractor costs at \$7.2k
- iv. Unfavourable insurance cost at \$2.3k (further investigation required)
- v. Unfavourable Erewhon W/Board Lease at \$2.0k (further investigation required)

#### EREWHON RURAL WATER SUPPLY FINANCIAL STATEMENTS STATEMENT OF FINANCIAL PERFORMANCE As at 30 June 2017

| Note     |                                                   | Actual YTD<br>\$ | Budget Full Yr<br>\$ | Actual LYR<br>2015/16<br>\$ |
|----------|---------------------------------------------------|------------------|----------------------|-----------------------------|
|          | Income                                            |                  |                      |                             |
|          | 60616142 Metered Supply Charges                   | 152,921          | 189,359              | 146,166                     |
| <u>1</u> | Total Revenue                                     | 152,921          | 189,359              | 146,166                     |
|          | Apportioned Rates Revenue                         |                  |                      |                             |
|          | 6061680801 General Rates                          | 20,506           | 20,506               | 18371                       |
|          | 6061680901 Interest Charged Rate A/C              | 0                | 4,444                | 4,409                       |
| <u>2</u> | Total Apportioned Rates Revenu                    | 20,506           | 24,950               | 22,780                      |
|          |                                                   |                  |                      |                             |
|          | Expenditure                                       | а.               |                      |                             |
|          | 6061634301 Phone rentals                          | 566              | 1,038                | 522                         |
|          | 6061634302 Phone Tolls                            | 0                |                      | 0                           |
|          | 60616344 Postage                                  | 0                |                      | 0                           |
|          | 60616406 Erewhon W/Board Lease                    | 5,109            | `3,110               | 2,541                       |
|          | 6061656208 Depreciation - Infrastructure          | 90,604           | 90,604               | 54,150                      |
|          | 60616565 Insurance                                | 6,225            | 3,943                | 2,523                       |
|          | 6061656608 Loss on Sale - Infrastructure          | 0                |                      | 121,131                     |
|          | 6061656702 Rates - Utility                        | 4,369            | 10,686               | 6,969                       |
|          | 6061663001 MDC Professional Services              | 0                | 5,188                | 0                           |
|          | 6061663002 MDC Charges - PSU                      | 3,901            | 0                    | 795                         |
|          | 6061663004 MDC Charges - Treatment                | 0                | NOTION CONTINUE THE  | 1,600                       |
|          | 6061668101 Operational Costs Principal Contractor | 0                | 41,500               | 0                           |
|          | 6061668102 Operational Costs External Contractor  | 67,763           |                      | 62,313                      |
|          | 60616692 External contractor                      | 7,246            |                      | 7,694                       |
|          | 60616697 Resource Consents                        | 1,219            | 2,075                | 1,132                       |
|          | 60616699 Materials                                | 734              | 1,038                | 0                           |
| <u>3</u> | Total Expenditure                                 | 187,736          | 159,182              | 261,370                     |
|          | Internal Charges                                  |                  |                      |                             |
|          | 606161791100 Allocated o/heads CEO                | 2,860            | 2,648                | 2,727                       |
|          | 606161792100 Allocated o/heads Fin Services       | 8,642            | 9,406                | 8,728                       |
|          | 606161792500 Allocated o/heads Stat Plannin       | 3,547            | 4,681                | 3,980                       |
|          | 606161794100 Allocated o/heads Cust Service       | 234              | 258                  | 238                         |
|          | 606161795100 Allocated o/heads Assets             | 2,184            | 3,513                | 2,698                       |
|          | Total Overhead Expenditure                        | 17,467           | 20,506               | 18,372                      |
|          |                                                   |                  |                      |                             |
| 4        | Net Surplus/Deficit                               | -31,776          | 34,621               | -110,797                    |