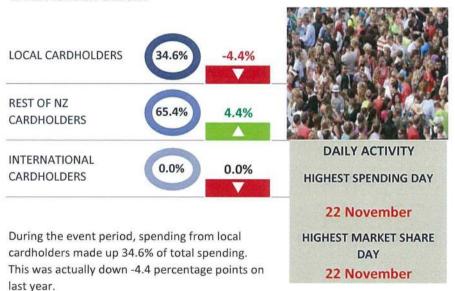

## 7 Financial Highlights and Commentary to 28 February 2015

The Financial results for February are attached together with commentary. Detailed analysis on variances will be provided electronically to Elected Members and tabled at the meeting together with responses to the queries made at the Committee's previous meeting.

#### **Operating Results**

Operating results for month of February are in line with budget in most activities. In some cases, we have used estimated amounts to produce February's result earlier. There is a risk that the estimates we have used are incorrect. These estimates will be updated at the Finance & Performance Committee meeting as appropriate.

#### Expenditure

Overall Expenditure is tracking behind budget.