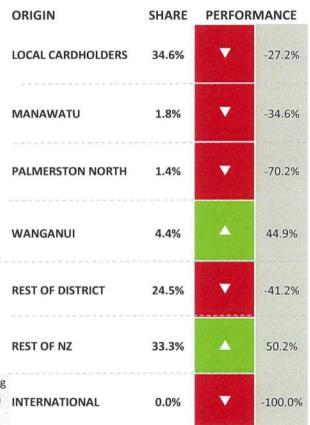

d on Change in Spending

#### FOR LOCAL CARDHOLDERS



PERSONAL SERVICES

The chart in the middle of the page shows change in spending for each storetype grouping in your region, in relation to competitors. The dark blue bars show the range in spending change and the orange bubbles show your position. A good result is represented by the orange dot being closer or on the right end of the blue bar.

#### FOR NON-LOCAL CARDHOLDERS



BARS, CAFES AND RESTAURANTS

<sup>\*</sup> Retailers that are classified as either Clothing/Footwear or Personal Services merchants have been moved to the 'Other Storetypes' grouping (less than 3 retailers in each grouping).



# **CARDHOLDER ORIGIN**



#### ORIGIN OF CARDHOLDERS AND CHANGE IN SPENDING

Change in Event Spending vs Same Event Period Last Year





Share represents the proportion of spending in your local area during the event period. For e.g. a 20% share means 20% of the spending in your area, during the event period, came from cardholders of that origin.

Performance represents how spending from cardholders of a particular origin changed, compared to the same period last year. For e.g. a 7% increase means that cardholders of a particular origin spent 7% more in your area, during the event period, than they did last year.

#### ORIGIN OF CARDHOLDERS

Based on Moving Annual Total Quarters Spending



#### **LOCATION WITH MOST GROWTH**



**REST OF NZ** 

© Marketview 2014

Page 62



#### Rangitikei District Council

#### **FUNDING GUIDE**

Please read this guide in conjunction with the application form to ensure that your applicat