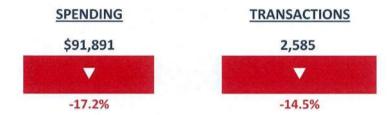

## 7 Financial Highlights and Commentary to 28 February 2015

The Financial results for February are attached together with commentary. Detailed analysis on variances will be provided electronically to Elected Members and tabled at the meeting together with responses to the queries made at the Committee's previous meeting.

#### **Operating Results**

Operating results for month of February are in line with budget in most activities. In some cases, we have used estimated amounts to produce February's result earlier. There is a risk that the estimates we have used are incorrect. These estimates will be updated at the Finance & Performance Committee meeting as appropriate.

#### Expenditure

Overall Expenditure is tracking behind budget.