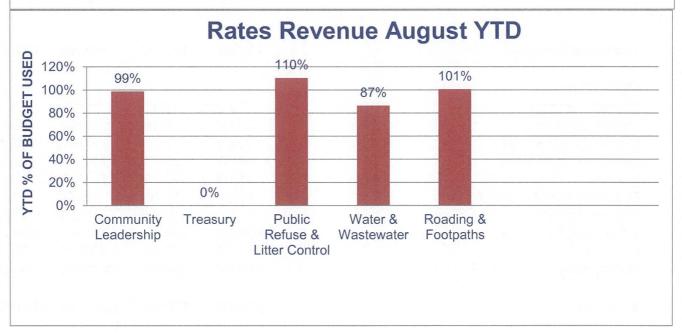

#### **Operating Results**

Overall rates revenue are tracking close to budget as would be expected. Other revenue is down largely timing on roading and in a couple of other areas. We are currently reviewing how the water billing is working and auditing meters and actual meter locations in conjunction with the Utilities team to ensure all water being used is billed. We also work closely with the team on monitoring and rectifying leaks.