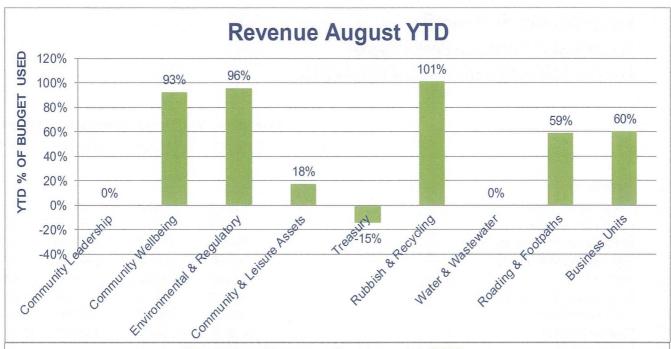

#### **Operating Results**

Overall rates revenue are tracking close to budget as would be expected. Other revenue is down largely timing on roading and in a couple of other areas. We are currently reviewing how the water billing is working and auditing meters and actual meter locations in conjunction with the Utilities team to ensure all water being used is billed. We also work closely with the team on monitoring and rectifying leaks.

#### Expenditure

Expenditure is tracking against budget with the roading expenditures ahead as continued emergency works as noted in the commentary below.

### Rangitikei District Council Statement of Financial Performance For the 2 Months ended 31st August 2016

|                                          | YTD Actual | Ytd Budget | FYR Budget | FY Actual |
|------------------------------------------|------------|------------|------------|-----------|
|                                          | 2016/17    | 2016/17    | 2016/17    | 2015/16   |
| Income                                   |            |            |            |           |
| Community Leadership                     | 5,739      | 5,698      | 34,193     | 2,453     |
| Community Wellbeing                      | 39,630     | 42,790     | 256,746    | 225,934   |
| Environmental and Regulatory             | 304,486    | 317,187    | 906,980    | 1,114,325 |
| Community & Leisure Assets               | 63,130     | 358,494    | 2,150,958  | 815,01    |
| Investment                               | -5,605     | 37,942     | 227,646    | 363,073   |
| Public Refuse Collection - Litter Contro | 76,266     | 75,412     | 428,974    | 430,32    |
| Water and Wastewater                     | 81,523     | 106,920    | 490,947    | 824,67    |
| Subsidised Roading                       | 1,246,151  | 2,114,078  | 12,684,473 | 10,479,71 |
| Business Units                           | 3,104      | 5,140      | 30,835     | 68,979    |
| Total Revenue                            | 1,814,424  | 3,063,661  | 17,211,752 | 14,324,49 |
| Rates                                    |            |            |            |           |
| Community Leadership                     | 14,951     | 15,159     | 60,636     | 48,93     |
| Community & Leisure Assets               | 0          | 0          | 0          | -37       |
| Investment                               | 1,873,966  | 1,756,672  | 7,026,691  | 6,770,87  |
| Public Refuse Collection - Litter Contro | 122,105    | 110,625    | 442,500    | 446,34    |
| Water and Wastewater                     | 1,592,200  | 1,840,394  | 7,772,204  | 7,501,40  |
| Subsidised Roading                       | 1,551,892  | 1,541,794  | 6,176,849  | 6,148,15  |
| Total Rates                              | 5,155,115  | 5,264,644  | 21,478,880 | 20,915,33 |
| Total Apportioned Rates Revenue          | 0          | -41,236    | -109,719   | -47,302   |
| Total Internal Charges                   | 1,327,344  | 1,422,058  | 8,532,239  | 7,417,878 |
| Total Internal Recoveries                | 1,327,344  | 1,422,774  | 8,536,604  | 7,417,878 |
| Expenditure                              |            |            |            |           |
| Community Leadership                     | 112,653    | 140,800    | 844,752    | 726,116   |
| Community Wellbeing                      | 183,241    | 178,270    | 1,069,563  | 791,320   |
| Environmental and Regulatory             | 57,819     | 38,110     | 228,630    | 225,28    |
| Community & Leisure Assets               | 428,213    | 553,474    | 3,320,806  | 2,890,62  |
| Investment                               | 225,120    | 243,775    | 1,007,004  | 594,97    |
| Public Refuse Collection - Litter Contro | 151,808    | 154,250    | 925,486    | 925,10    |
| Water and Wastewater                     | 867,761    | 907,026    | 5,442,115  | 5,622,005 |
| Subsidised Roading                       | 3,054,064  | 2,173,654  | 13,041,930 | 16,594,89 |
| Business Units                           | 902,380    | 977,022    | 5,862,002  | 5,233,29  |
| Total Expenditure                        | 5,983,059  | 5,366,381  | 31,742,288 | 33,603,61 |
| Net Surplus                              | 986,480    | 2,921,404  | 6,842,990  | 1,588,905 |