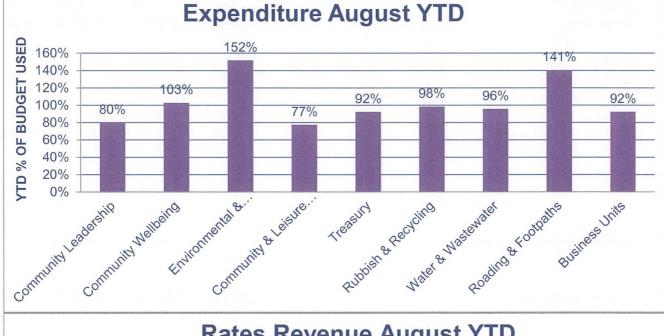

#### Expenditure

Expenditure is tracking against budget with the roading expenditures ahead as continued emergency works as noted in the commentary below.

### Rangitikei District Council Statement of Financial Performance For the 2 Months ended 31st August 2016

|                                          | YTD Actual | Ytd Budget | FYR Budget | FY Actual |
|------------------------------------------|------------|------------|------------|-----------|
|                                          | 2016/17    | 2016/17    | 2016/17    | 2015/16   |
| Income                                   |            |            |            |           |
| Community Leadership                     | 5,739      | 5,698      | 34,193     | 2,453     |
| Community Wellbeing                      | 39,630     | 42,790     | 256,746    | 225,934   |
| Environmental and Regulatory             | 304,486    | 317,187    | 906,980    | 1,114,325 |
| Community & Leisure Assets               | 63,130     | 358,494    | 2,150,958  | 815,01    |
| Investment                               | -5,605     | 37,942     | 227,646    | 363,073   |
| Public Refuse Collection - Litter Contro | 76,266     | 75,412     | 428,974    | 430,32    |
| Water and Wastewater                     | 81,523     | 106,920    | 490,947    | 824,67    |
| Subsidised Roading                       | 1,246,151  | 2,114,078  | 12,684,473 | 10,479,71 |
| Business Units                           | 3,104      | 5,140      | 30,835     | 68,979    |
| Total Revenue                            | 1,814,424  | 3,063,661  | 17,211,752 | 14,324,49 |
| Rates                                    |            |            |            |           |
| Community Leadership                     | 14,951     | 15,159     | 60,636     | 48,93     |
| Community & Leisure Assets               | 0          | 0          | 0          | -37       |
| Investment                               | 1,873,966  | 1,756,672  | 7,026,691  | 6,770,87  |
| Public Refuse Collection - Litter Contro | 122,105    | 110,625    | 442,500    | 446,34    |
| Water and Wastewater                     | 1,592,200  | 1,840,394  | 7,772,204  | 7,501,40  |
| Subsidised Roading                       | 1,551,892  | 1,541,794  | 6,176,849  | 6,148,15  |
| Total Rates                              | 5,155,115  | 5,264,644  | 21,478,880 | 20,915,33 |
| Total Apportioned Rates Revenue          | 0          | -41,236    | -109,719   | -47,302   |
| Total Internal Charges                   | 1,327,344  | 1,422,058  | 8,532,239  | 7,417,878 |
| Total Internal Recoveries                | 1,327,344  | 1,422,774  | 8,536,604  | 7,417,878 |
| Expenditure                              |            |            |            |           |
| Community Leadership                     | 112,653    | 140,800    | 844,752    | 726,116   |
| Community Wellbeing                      | 183,241    | 178,270    | 1,069,563  | 791,320   |
| Environmental and Regulatory             | 57,819     | 38,110     | 228,630    | 225,28    |
| Community & Leisure Assets               | 428,213    | 553,474    | 3,320,806  | 2,890,62  |
| Investment                               | 225,120    | 243,775    | 1,007,004  | 594,97    |
| Public Refuse Collection - Litter Contro | 151,808    | 154,250    | 925,486    | 925,10    |
| Water and Wastewater                     | 867,761    | 907,026    | 5,442,115  | 5,622,005 |
| Subsidised Roading                       | 3,054,064  | 2,173,654  | 13,041,930 | 16,594,89 |
| Business Units                           | 902,380    | 977,022    | 5,862,002  | 5,233,29  |
| Total Expenditure                        | 5,983,059  | 5,366,381  | 31,742,288 | 33,603,61 |
| Net Surplus                              | 986,480    | 2,921,404  | 6,842,990  | 1,588,905 |