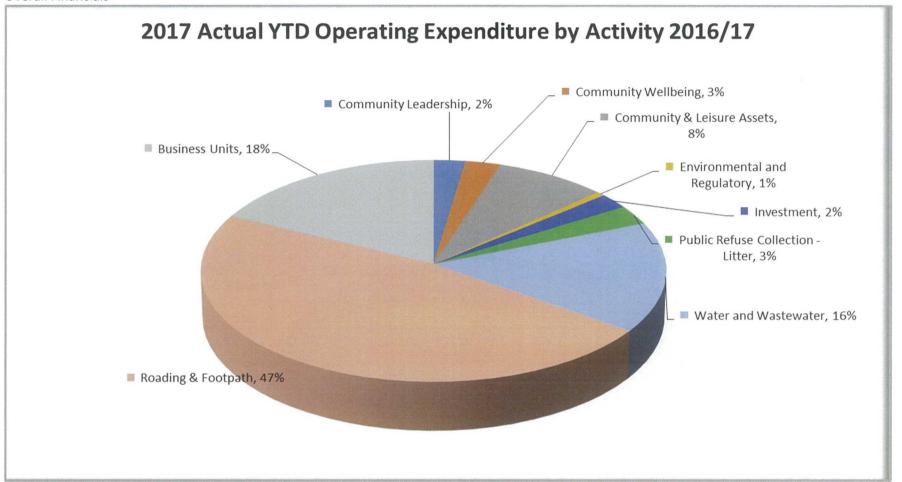

#### **Report Extraction, Formats and Content**

Councillors will find some additional reports and graphs in this month's reporting pack.

- 1. Statement of Financial Performance amended to include 2016 YTD and Full Year (FY) Actuals and Full Year Budget remaining. This will allow comparisons to previous year and also allow a view of the year end position to be established.
- 2. Pie Charts with budget and YTD rates by activity which serves as a reminder of where the actual and budgeted rates are spent on the activities. These should be the same and we may combine these in another chart format.
- 3. Pie Charts with Operating expenditure actual and budget by activity. This shows where rates and also other revenues such as NZTA funding are applied. These provide a high level indication of variances to budget and actual and also remind us of where the majority of the total expenditure goes.
- 4. Capital and Renewals summary graph. Provides a graphic representation of the actual spend YTD against budget and also the remaining budget.