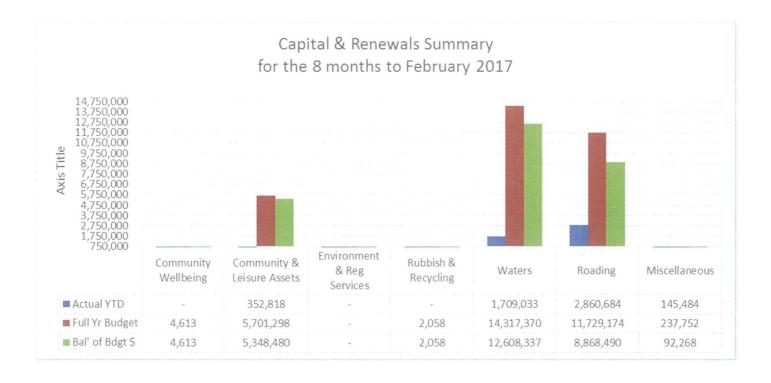

#### **Report Extraction, Formats and Content**

Councillors will find some additional reports and graphs in this month's reporting pack.

- 1. Statement of Financial Performance amended to include 2016 YTD and Full Year (FY) Actuals and Full Year Budget remaining. This will allow comparisons to previous year and also allow a view of the year end position to be established.
- 2. Pie Charts with budget and YTD rates by activity which serves as a reminder of where the actual and budgeted rates are spent on the activities. These should be the same and we may combine these in another chart format.
- 3. Pie Charts with Operating expenditure actual and budget by activity. This shows where rates and also other revenues such as NZTA funding are applied. These provide a high level indication of variances to budget and actual and also remind us of where the majority of the total expenditure goes.
- 4. Capital and Renewals summary graph. Provides a graphic representation of the actual spend YTD against budget and also the remaining budget.

#### Capital and Renewal Spend:

As Council is aware from the Carry Forwards already done the capital programme continues to lag behind budget with currently 16% completed at the end of February. We do expect the roading team to be on budget with some minor variations to expense classifications.