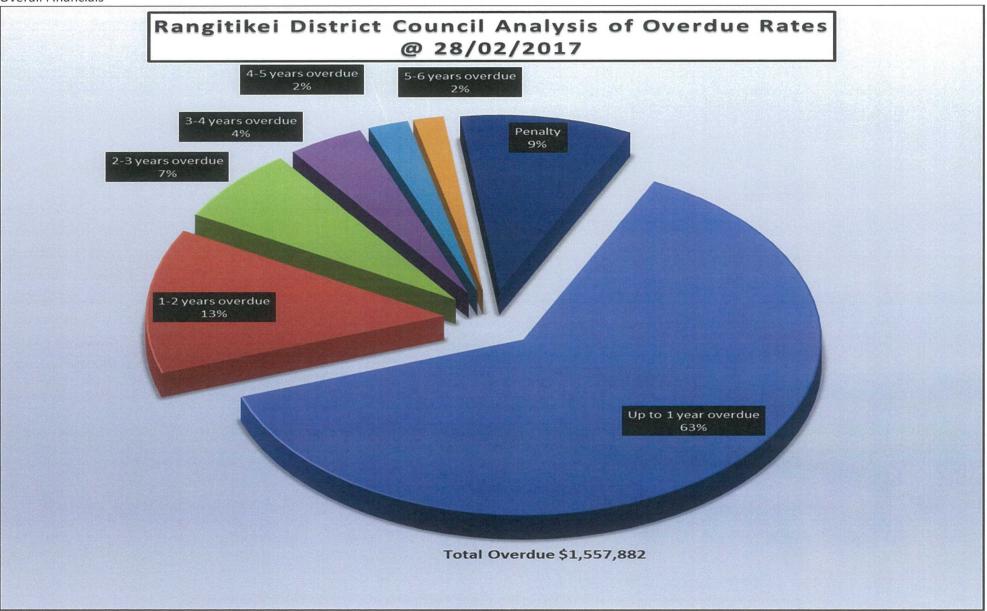

Rates Debtors; Attached rate debtors' reports with a trend graph on the last three months showing how each month in the last quarter had gone and what action is occurring.

**LGFA** membership of RDC: Andrew Michl confirmed that Council has been accepted as a member but not as a guarantor or shareholder (which was Councils preference). The formal legal documents to ratify this are in the process of being drafted by Simpson Greirson who have done this for a number of similar councils. This will require signing by 2 Councillors and also the CEO where the document is not a deed.