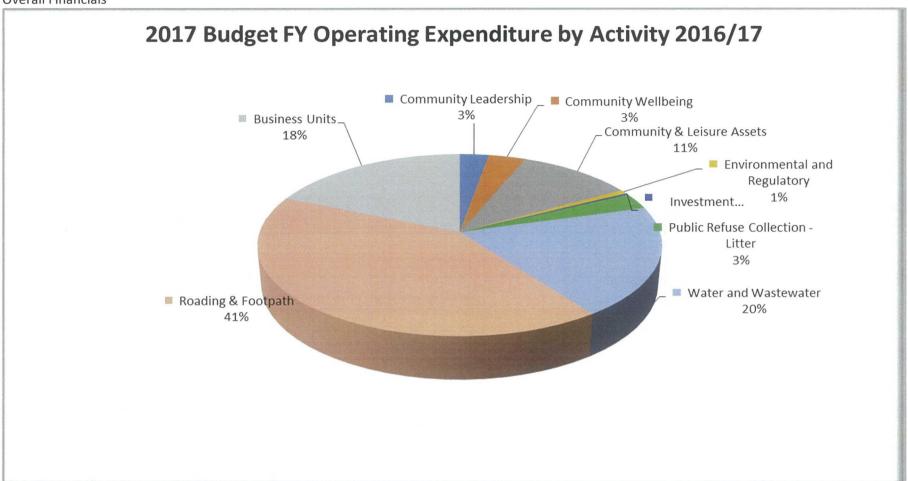

#### **Report Extraction, Formats and Content**

Councillors will find some additional reports and graphs in this month's reporting pack.

- 1. Statement of Financial Performance amended to include 2016 YTD and Full Year (FY) Actuals and Full Year Budget remaining. This will allow comparisons to previous year and also allow a view of the year end position to be established.
- 2. Pie Charts with budget and YTD rates by activity which serves as a reminder of where the actual and budgeted rates are spent on the activities. These should be the same and we may combine these in another chart format.
- 3. Pie Charts with Operating expenditure actual and budget by activity. This shows where rates and also other revenues such as NZTA funding are applied. These provide a high level indication of variances to budget and actual and also remind us of where the majority of the total expenditure goes.
- 4. Capital and Renewals summary graph. Provides a graphic representation of the actual spend YTD against budget and also the remaining budget.