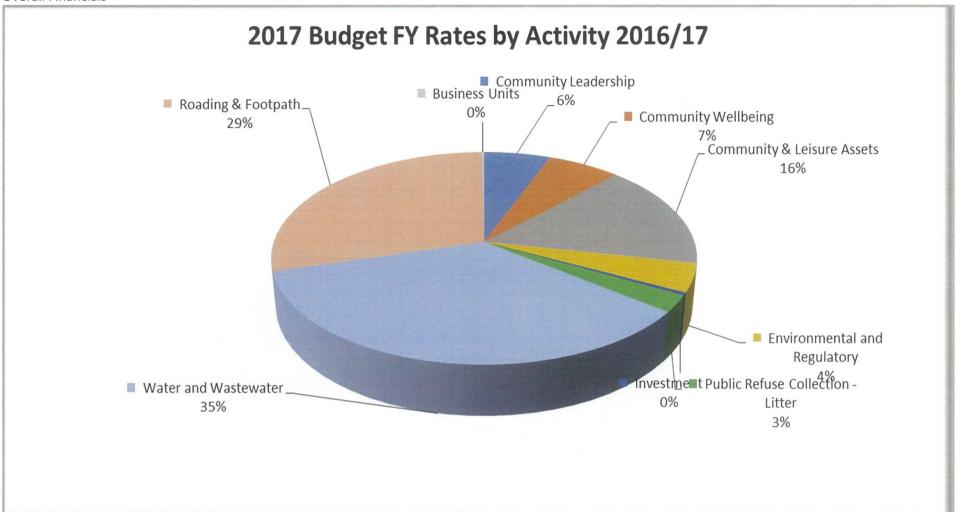

#### **Report Extraction, Formats and Content**

Councillors will find some additional reports and graphs in this month's reporting pack.

- 1. Statement of Financial Performance amended to include 2016 YTD and Full Year (FY) Actuals and Full Year Budget remaining. This will allow comparisons to previous year and also allow a view of the year end position to be established.
- 2. Pie Charts with budget and YTD rates by activity which serves as a reminder of where the actual and budgeted rates are spent on the activities. These should be the same and we may combine these in another chart format.
- 3. Pie Charts with Operating expenditure actual and budget by activity. This shows where rates and also other revenues such as NZTA funding are applied. These provide a high level indication of variances to budget and actual and also remind us of where the majority of the total expenditure goes.
- 4. Capital and Renewals summary graph. Provides a graphic representation of the actual spend YTD against budget and also the remaining budget.