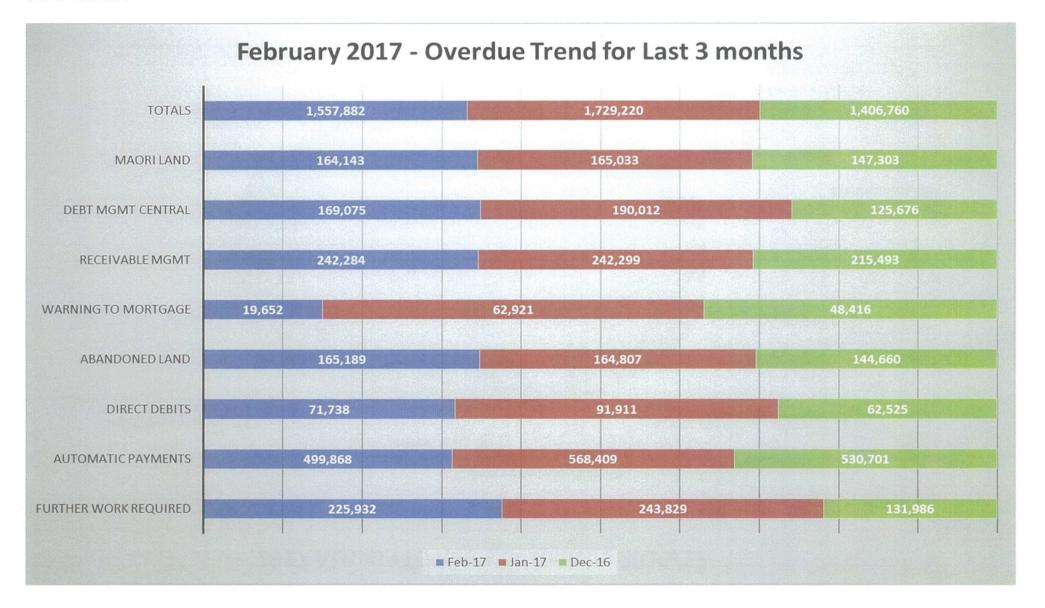

Rates Debtors; Attached rate debtors' reports with a trend graph on the last three months showing how each month in the last quarter had gone and what action is occurring.

**LGFA** membership of RDC: Andrew Michl confirmed that Council has been accepted as a member but not as a guarantor or shareholder (which was Councils preference). The formal legal documents to ratify this are in the process of being drafted by Simpson Greirson who have done this for a number of similar councils. This will require signing by 2 Councillors and also the CEO where the document is not a deed.