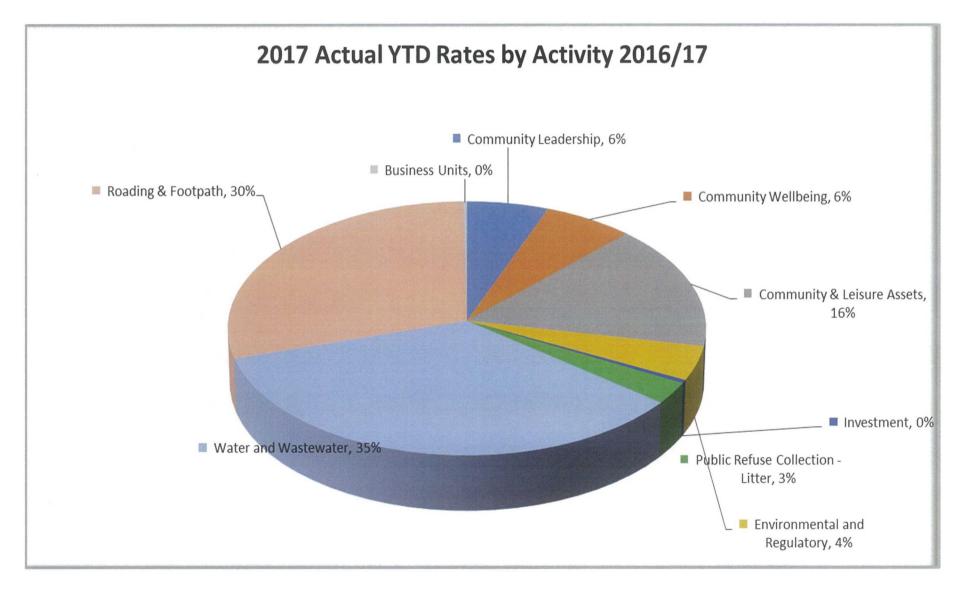

#### **Report Extraction, Formats and Content**

Councillors will find some additional reports and graphs in this month's reporting pack.

- 1. Statement of Financial Performance amended to include 2016 YTD and Full Year (FY) Actuals and Full Year Budget remaining. This will allow comparisons to previous year and also allow a view of the year end position to be established.
- 2. Pie Charts with budget and YTD rates by activity which serves as a reminder of where the actual and budgeted rates are spent on the activities. These should be the same and we may combine these in another chart format.
- 3. Pie Charts with Operating expenditure actual and budget by activity. This shows where rates and also other revenues such as NZTA funding are applied. These provide a high level indication of variances to budget and actual and also remind us of where the majority of the total expenditure goes.
- 4. Capital and Renewals summary graph. Provides a graphic representation of the actual spend YTD against budget and also the remaining budget.