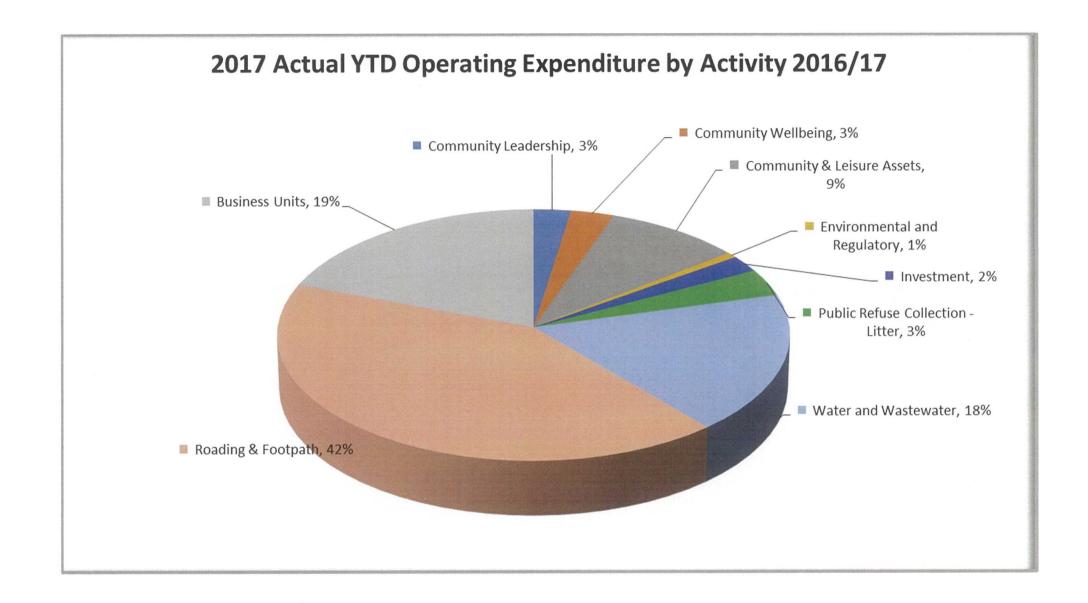

#### Rangitikei District Council Statement of Financial Performance For the 9 Months ended 31st March 2017

|                                   | 2017       | 2017       | 2017            | 2017       | 2017                | 2016       | 2016       |
|-----------------------------------|------------|------------|-----------------|------------|---------------------|------------|------------|
|                                   | Actual YTD | Budget YTD | Variance<br>YTD | Budget FY  | FY Bgt<br>Remaining | Actual YTD | Actual FY  |
| Community Leadership              | 37,447     | 34,193     | 3,254           | 34,193     | -3,254              | 3,376      | 4,366      |
| Community Wellbeing               | 97,068     | 198,797    | -101,729        | 256,746    | 159,678             | 198,951    | 282,702    |
| Community & Leisure Assets        | 367,513    | 1,648,451  | -1,280,938      | 2,187,441  | 1,819,928           | 645,277    | 1,073,410  |
| Environmental and Regulatory      | 840,739    | 730,040    | 110,699         | 906,980    | 66,241              | 1,446,628  | 1,698,781  |
| Investment                        | 175,060    | 135,063    | 39,997          | 180,074    | 5,014               | 315,587    | 402,276    |
| Public Refuse Collection - Litter | 360,672    | 321,729    | 38,943          | 428,974    | 68,302              | 540,290    | 645,215    |
| Water and Wastewater              | 259,242    | 376,525    | -117,283        | 502,036    | 242,794             | 938,171    | 1,010,481  |
| Roading & Footpath                | 9,545,530  | 9,535,113  | 10,417          | 12,713,491 | 3,167,961           | 13,034,268 | 15,389,288 |
| Business Units                    | 28,101     | 23,130     | 4,971           | 30,835     | 2,734               | 61,149     | 85,599     |
| Total Revenue                     | 11,711,372 | 13,003,041 | -1,291,669      | 17,240,770 | 5,529,398           | 17,183,696 | 20,592,118 |
| Community Leadership              | 922,111    | 922,817    | -706            | 1,230,424  | 308,313             | 1,453,253  | 1,732,629  |
| Community Wellbeing               | 1,015,668  | 1,015,057  | 611             | 1,353,408  | 337,740             | 1,618,660  | 1,932,509  |
| Community & Leisure Assets        | 2,519,722  | 2,519,916  | -194            | 3,359,888  | 840,166             | 4,222,771  | 5,070,569  |
| Environmental and Regulatory      | 684,290    | 683,865    | 425             | 911,815    | 227,526             | 1,094,205  | 1,306,875  |
| Investment                        | 56,876     | -66,057    | 122,933         | -88,073    | -144,949            | -61,461    | -110,586   |
| Public Refuse Collection - Litter | 433,317    | 400,740    | 32,577          | 534,317    | 101,000             | 688,404    | 821,621    |
| Water and Wastewater              | 5,470,216  | 5,433,111  | 37,105          | 7,387,386  | 1,917,170           | 9,149,508  | 11,254,102 |
| Roading & Footpath                | 4,652,613  | 4,610,874  | 41,739          | 6,147,831  | 1,495,218           | 7,712,256  | 9,249,996  |
| Business Units                    | 45,449     | 38,014     | 7,435           | 50,686     | 5,237               | 82,234     | 99,545     |
| Total Rates Revenue               | 15,800,261 | 15,558,337 | 241,924         | 20,887,682 | 5,087,421           | 25,959,827 | 31,357,260 |
| Total Internal Recoveries         | 4,839,881  | 6,402,483  | -1,562,602      | 8,536,604  | 3,696,723           | 9,571,222  | 11,570,330 |
| Total Internal Charges            | 4,839,881  | 6,399,261  | -1,559,380      | 8,532,239  | 3,692,358           | 9,571,199  | 11,570,330 |
| Community Leadership              | 530,246    | 653,257    | -123,011        | 844,752    | 314,506             | 948,938    | 1,116,280  |
| Community Wellbeing               | 613,679    | 802,215    | -188,536        | 1,069,563  | 455,884             | 1,031,645  | 1,249,873  |
| Community & Leisure Assets        | 1,943,096  | 2,534,784  | -591,688        | 3,379,664  | 1,436,568           | 3,698,700  | 4,452,649  |
| Environmental and Regulatory      | 138,769    | 158,271    | -19,502         | 207,695    | 68,926              | 203,512    | 322,421    |
| Investment                        | 460,101    | 79,778     | 380,323         | 92,042     | -368,059            | 736,027    | 149,424    |
| Public Refuse Collection - Litter | 741,619    | 691,794    | 49,824          | 896,279    | 154,661             | 1,192,328  | 1,396,381  |
| Water and Wastewater              | 3,814,478  | 4,658,103  | -843,625        | 6,214,002  | 2,399,524           | 6,490,193  | 8,815,369  |
| Roading & Footpath                | 8,896,384  | 9,868,086  | -971,702        | 13,157,449 | 4,261,065           | 20,861,935 | 24,858,292 |
| Business Units                    | 4,106,372  | 4,396,689  | -290,317        | 5,862,116  | 1,755,744           | 6,815,132  | 8,147,596  |
| Total Expenses                    | 21,244,743 | 23,842,977 | -2,598,234      | 31,723,562 | 10,478,819          | 41,978,410 | 50,508,284 |
| NET SURPLUS                       | 6,266,890  | 4,721,623  | 1,545,267       | 6,409,255  | 142,365             | 1,165,136  | 1,441,093  |