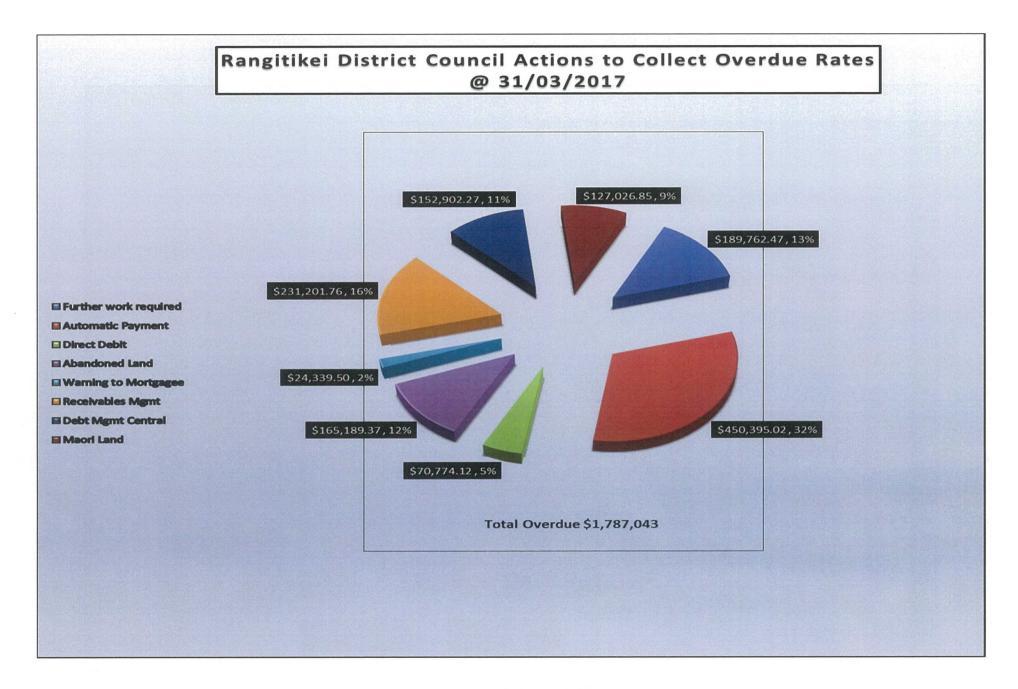

**Rates Debtors;** Attached rate debtors reports with a trend graph on the last three months showing how each month in the last quarter had gone and what rate recovery action is occurring.

**Local Government Funding Agency (LGFA) membership for RDC:** The formal legal documents to ratify this are in the process of being drafted by Simpson Greirson, who have done this work for a number of similar councils. When completed these will require sign off by Council and the CE as noted last month. It is intended to complete this process by the end of the year so that for a new LTP in 2018 we have the funding line in place to match any forecast debt even if it is not used. This funding also provides short-term borrowing and currently 18 Councils have \$247M of short-term borrowing with LGFA to manage project funding efficiently and also potentially councils that have had Civil Defence emergency funding requirements.