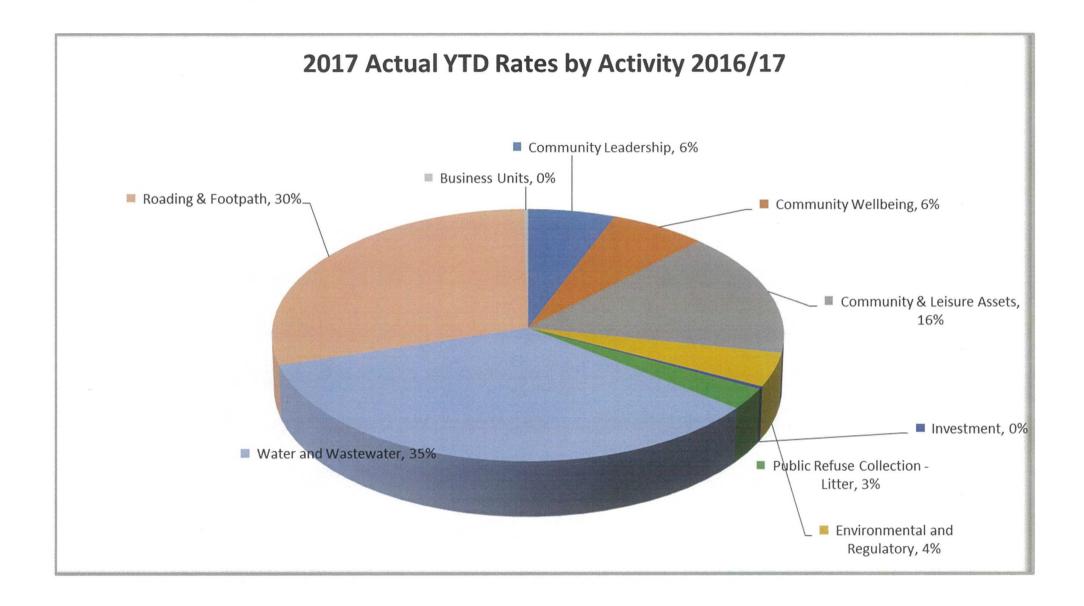

#### Rangitikei District Council Statement of Financial Performance For the 9 Months ended 31st March 2017

|                                   | 2017       | 2017       | 2017            | 2017       | 2017                | 2016       | 2016       |
|-----------------------------------|------------|------------|-----------------|------------|---------------------|------------|------------|
|                                   | Actual YTD | Budget YTD | Variance<br>YTD | Budget FY  | FY Bgt<br>Remaining | Actual YTD | Actual FY  |
| Community Leadership              | 37,447     | 34,193     | 3,254           | 34,193     | -3,254              | 3,376      | 4,366      |
| Community Wellbeing               | 97,068     | 198,797    | -101,729        | 256,746    | 159,678             | 198,951    | 282,702    |
| Community & Leisure Assets        | 367,513    | 1,648,451  | -1,280,938      | 2,187,441  | 1,819,928           | 645,277    | 1,073,410  |
| Environmental and Regulatory      | 840,739    | 730,040    | 110,699         | 906,980    | 66,241              | 1,446,628  | 1,698,781  |
| Investment                        | 175,060    | 135,063    | 39,997          | 180,074    | 5,014               | 315,587    | 402,276    |
| Public Refuse Collection - Litter | 360,672    | 321,729    | 38,943          | 428,974    | 68,302              | 540,290    | 645,215    |
| Water and Wastewater              | 259,242    | 376,525    | -117,283        | 502,036    | 242,794             | 938,171    | 1,010,481  |
| Roading & Footpath                | 9,545,530  | 9,535,113  | 10,417          | 12,713,491 | 3,167,961           | 13,034,268 | 15,389,288 |
| Business Units                    | 28,101     | 23,130     | 4,971           | 30,835     | 2,734               | 61,149     | 85,599     |
| Total Revenue                     | 11,711,372 | 13,003,041 | -1,291,669      | 17,240,770 | 5,529,398           | 17,183,696 | 20,592,118 |
| Community Leadership              | 922,111    | 922,817    | -706            | 1,230,424  | 308,313             | 1,453,253  | 1,732,629  |
| Community Wellbeing               | 1,015,668  | 1,015,057  | 611             | 1,353,408  | 337,740             | 1,618,660  | 1,932,509  |
| Community & Leisure Assets        | 2,519,722  | 2,519,916  | -194            | 3,359,888  | 840,166             | 4,222,771  | 5,070,569  |
| Environmental and Regulatory      | 684,290    | 683,865    | 425             | 911,815    | 227,526             | 1,094,205  | 1,306,875  |
| Investment                        | 56,876     | -66,057    | 122,933         | -88,073    | -144,949            | -61,461    | -110,586   |
| Public Refuse Collection - Litter | 433,317    | 400,740    | 32,577          | 534,317    | 101,000             | 688,404    | 821,621    |
| Water and Wastewater              | 5,470,216  | 5,433,111  | 37,105          | 7,387,386  | 1,917,170           | 9,149,508  | 11,254,102 |
| Roading & Footpath                | 4,652,613  | 4,610,874  | 41,739          | 6,147,831  | 1,495,218           | 7,712,256  | 9,249,996  |
| Business Units                    | 45,449     | 38,014     | 7,435           | 50,686     | 5,237               | 82,234     | 99,545     |
| Total Rates Revenue               | 15,800,261 | 15,558,337 | 241,924         | 20,887,682 | 5,087,421           | 25,959,827 | 31,357,260 |
| Total Internal Recoveries         | 4,839,881  | 6,402,483  | -1,562,602      | 8,536,604  | 3,696,723           | 9,571,222  | 11,570,330 |
| Total Internal Charges            | 4,839,881  | 6,399,261  | -1,559,380      | 8,532,239  | 3,692,358           | 9,571,199  | 11,570,330 |
| Community Leadership              | 530,246    | 653,257    | -123,011        | 844,752    | 314,506             | 948,938    | 1,116,280  |
| Community Wellbeing               | 613,679    | 802,215    | -188,536        | 1,069,563  | 455,884             | 1,031,645  | 1,249,873  |
| Community & Leisure Assets        | 1,943,096  | 2,534,784  | -591,688        | 3,379,664  | 1,436,568           | 3,698,700  | 4,452,649  |
| Environmental and Regulatory      | 138,769    | 158,271    | -19,502         | 207,695    | 68,926              | 203,512    | 322,421    |
| Investment                        | 460,101    | 79,778     | 380,323         | 92,042     | -368,059            | 736,027    | 149,424    |
| Public Refuse Collection - Litter | 741,619    | 691,794    | 49,824          | 896,279    | 154,661             | 1,192,328  | 1,396,381  |
| Water and Wastewater              | 3,814,478  | 4,658,103  | -843,625        | 6,214,002  | 2,399,524           | 6,490,193  | 8,815,369  |
| Roading & Footpath                | 8,896,384  | 9,868,086  | -971,702        | 13,157,449 | 4,261,065           | 20,861,935 | 24,858,292 |
| Business Units                    | 4,106,372  | 4,396,689  | -290,317        | 5,862,116  | 1,755,744           | 6,815,132  | 8,147,596  |
| Total Expenses                    | 21,244,743 | 23,842,977 | -2,598,234      | 31,723,562 | 10,478,819          | 41,978,410 | 50,508,284 |
| NET SURPLUS                       | 6,266,890  | 4,721,623  | 1,545,267       | 6,409,255  | 142,365             | 1,165,136  | 1,441,093  |