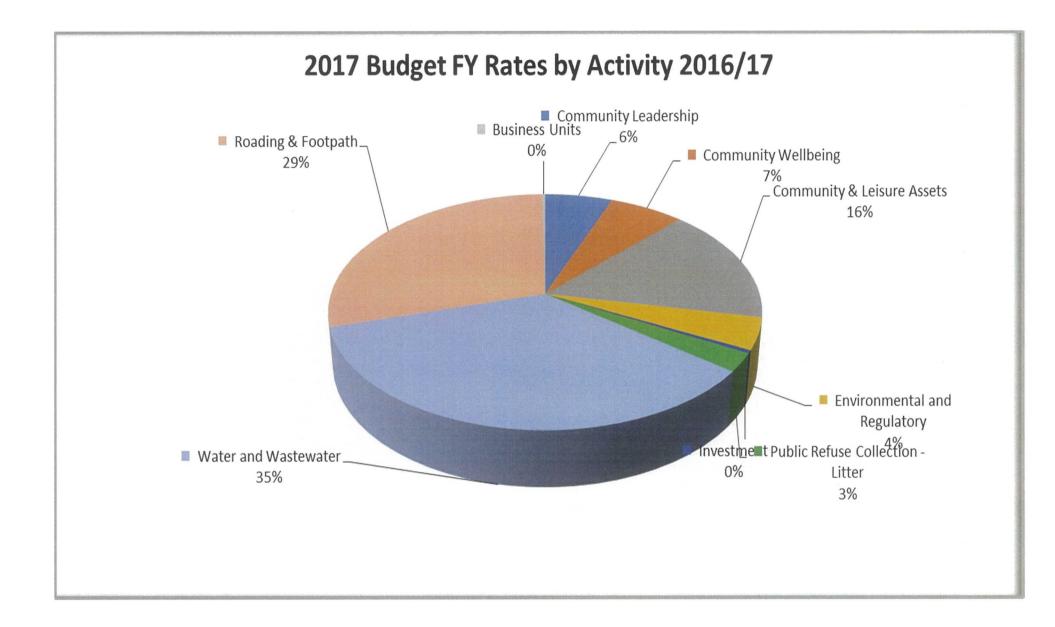

#### Rangitikei District Council Statement of Financial Performance For the 9 Months ended 31st March 2017

|                                   | 2017       | 2017       | 2017            | 2017       | 2017                | 2016       | 2016       |
|-----------------------------------|------------|------------|-----------------|------------|---------------------|------------|------------|
|                                   | Actual YTD | Budget YTD | Variance<br>YTD | Budget FY  | FY Bgt<br>Remaining | Actual YTD | Actual FY  |
| Community Leadership              | 37,447     | 34,193     | 3,254           | 34,193     | -3,254              | 3,376      | 4,366      |
| Community Wellbeing               | 97,068     | 198,797    | -101,729        | 256,746    | 159,678             | 198,951    | 282,702    |
| Community & Leisure Assets        | 367,513    | 1,648,451  | -1,280,938      | 2,187,441  | 1,819,928           | 645,277    | 1,073,410  |
| Environmental and Regulatory      | 840,739    | 730,040    | 110,699         | 906,980    | 66,241              | 1,446,628  | 1,698,781  |
| Investment                        | 175,060    | 135,063    | 39,997          | 180,074    | 5,014               | 315,587    | 402,276    |
| Public Refuse Collection - Litter | 360,672    | 321,729    | 38,943          | 428,974    | 68,302              | 540,290    | 645,215    |
| Water and Wastewater              | 259,242    | 376,525    | -117,283        | 502,036    | 242,794             | 938,171    | 1,010,481  |
| Roading & Footpath                | 9,545,530  | 9,535,113  | 10,417          | 12,713,491 | 3,167,961           | 13,034,268 | 15,389,288 |
| Business Units                    | 28,101     | 23,130     | 4,971           | 30,835     | 2,734               | 61,149     | 85,599     |
| Total Revenue                     | 11,711,372 | 13,003,041 | -1,291,669      | 17,240,770 | 5,529,398           | 17,183,696 | 20,592,118 |
| Community Leadership              | 922,111    | 922,817    | -706            | 1,230,424  | 308,313             | 1,453,253  | 1,732,629  |
| Community Wellbeing               | 1,015,668  | 1,015,057  | 611             | 1,353,408  | 337,740             | 1,618,660  | 1,932,509  |
| Community & Leisure Assets        | 2,519,722  | 2,519,916  | -194            | 3,359,888  | 840,166             | 4,222,771  | 5,070,569  |
| Environmental and Regulatory      | 684,290    | 683,865    | 425             | 911,815    | 227,526             | 1,094,205  | 1,306,875  |
| Investment                        | 56,876     | -66,057    | 122,933         | -88,073    | -144,949            | -61,461    | -110,586   |
| Public Refuse Collection - Litter | 433,317    | 400,740    | 32,577          | 534,317    | 101,000             | 688,404    | 821,621    |
| Water and Wastewater              | 5,470,216  | 5,433,111  | 37,105          | 7,387,386  | 1,917,170           | 9,149,508  | 11,254,102 |
| Roading & Footpath                | 4,652,613  | 4,610,874  | 41,739          | 6,147,831  | 1,495,218           | 7,712,256  | 9,249,996  |
| Business Units                    | 45,449     | 38,014     | 7,435           | 50,686     | 5,237               | 82,234     | 99,545     |
| Total Rates Revenue               | 15,800,261 | 15,558,337 | 241,924         | 20,887,682 | 5,087,421           | 25,959,827 | 31,357,260 |
| Total Internal Recoveries         | 4,839,881  | 6,402,483  | -1,562,602      | 8,536,604  | 3,696,723           | 9,571,222  | 11,570,330 |
| Total Internal Charges            | 4,839,881  | 6,399,261  | -1,559,380      | 8,532,239  | 3,692,358           | 9,571,199  | 11,570,330 |
| Community Leadership              | 530,246    | 653,257    | -123,011        | 844,752    | 314,506             | 948,938    | 1,116,280  |
| Community Wellbeing               | 613,679    | 802,215    | -188,536        | 1,069,563  | 455,884             | 1,031,645  | 1,249,873  |
| Community & Leisure Assets        | 1,943,096  | 2,534,784  | -591,688        | 3,379,664  | 1,436,568           | 3,698,700  | 4,452,649  |
| Environmental and Regulatory      | 138,769    | 158,271    | -19,502         | 207,695    | 68,926              | 203,512    | 322,421    |
| Investment                        | 460,101    | 79,778     | 380,323         | 92,042     | -368,059            | 736,027    | 149,424    |
| Public Refuse Collection - Litter | 741,619    | 691,794    | 49,824          | 896,279    | 154,661             | 1,192,328  | 1,396,381  |
| Water and Wastewater              | 3,814,478  | 4,658,103  | -843,625        | 6,214,002  | 2,399,524           | 6,490,193  | 8,815,369  |
| Roading & Footpath                | 8,896,384  | 9,868,086  | -971,702        | 13,157,449 | 4,261,065           | 20,861,935 | 24,858,292 |
| Business Units                    | 4,106,372  | 4,396,689  | -290,317        | 5,862,116  | 1,755,744           | 6,815,132  | 8,147,596  |
| Total Expenses                    | 21,244,743 | 23,842,977 | -2,598,234      | 31,723,562 | 10,478,819          | 41,978,410 | 50,508,284 |
| NET SURPLUS                       | 6,266,890  | 4,721,623  | 1,545,267       | 6,409,255  | 142,365             | 1,165,136  | 1,441,093  |