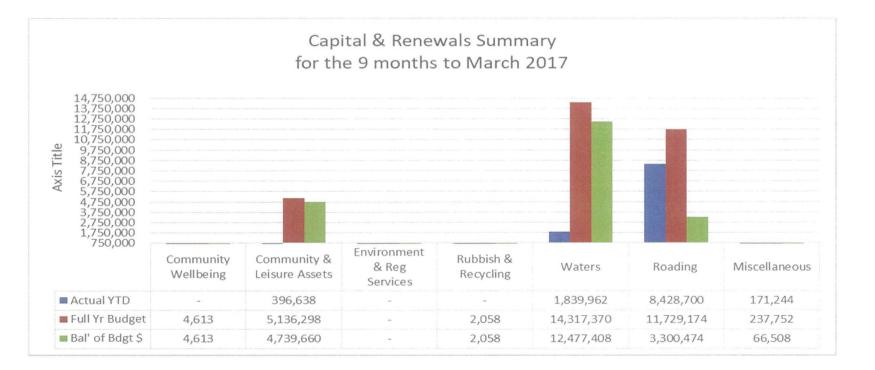

#### Capital and Renewal Spend:

As Council is aware from the Carry Forwards already approved, the capital programme continues to lag behind budget with currently 34% completed at the end of March. Note this increase from February is largely around Roading as we have adjusted the capital amounts for the Roading team to better reflect their likely capitalisation of roading assets (this is normally done as a year-end process).