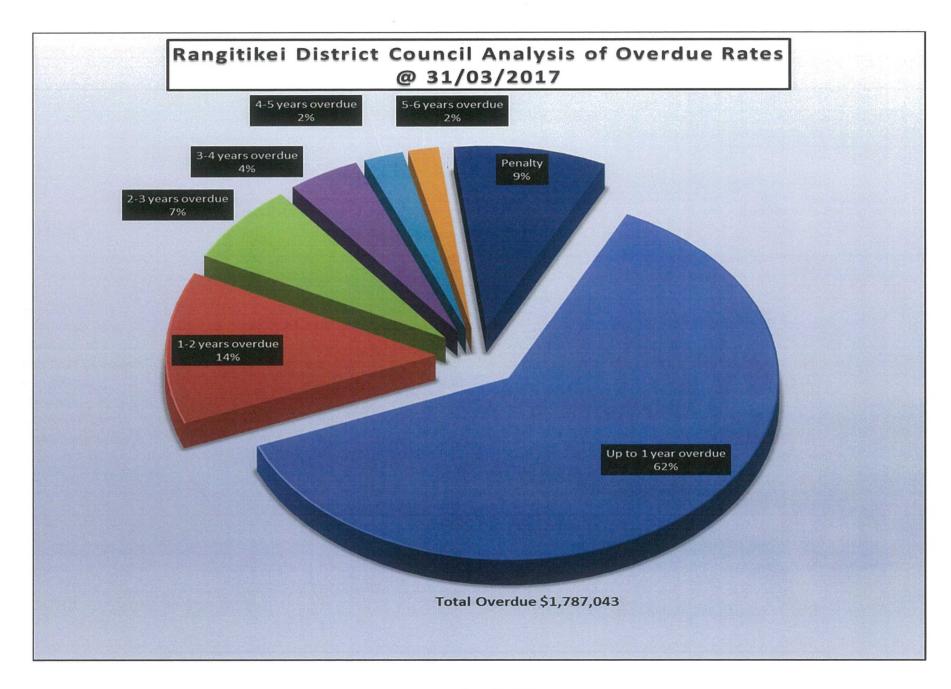

**Rates Debtors;** Attached rate debtors reports with a trend graph on the last three months showing how each month in the last quarter had gone and what rate recovery action is occurring.

**Local Government Funding Agency (LGFA) membership for RDC:** The formal legal documents to ratify this are in the process of being drafted by Simpson Greirson, who have done this work for a number of similar councils. When completed these will require sign off by Council and the CE as noted last month. It is intended to complete this process by the end of the year so that for a new LTP in 2018 we have the funding line in place to match any forecast debt even if it is not used. This funding also provides short-term borrowing and currently 18 Councils have \$247M of short-term borrowing with LGFA to manage project funding efficiently and also potentially councils that have had Civil Defence emergency funding requirements.