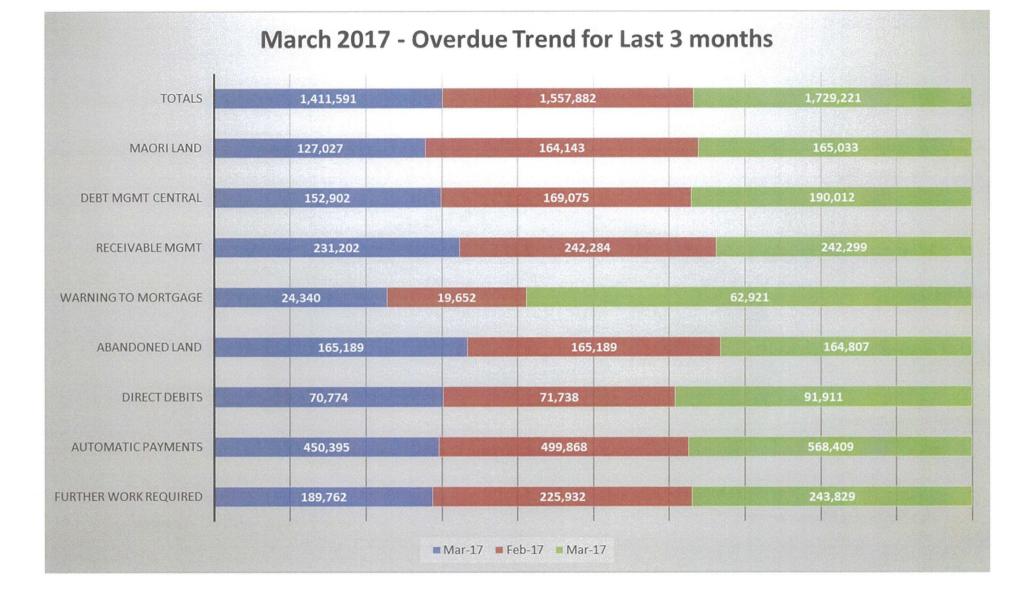

**Rates Debtors;** Attached rate debtors reports with a trend graph on the last three months showing how each month in the last quarter had gone and what rate recovery action is occurring.

**Local Government Funding Agency (LGFA) membership for RDC:** The formal legal documents to ratify this are in the process of being drafted by Simpson Greirson, who have done this work for a number of similar councils. When completed these will require sign off by Council and the CE as noted last month. It is intended to complete this process by the end of the year so that for a new LTP in 2018 we have the funding line in place to match any forecast debt even if it is not used. This funding also provides short-term borrowing and currently 18 Councils have \$247M of short-term borrowing with LGFA to manage project funding efficiently and also potentially councils that have had Civil Defence emergency funding requirements.