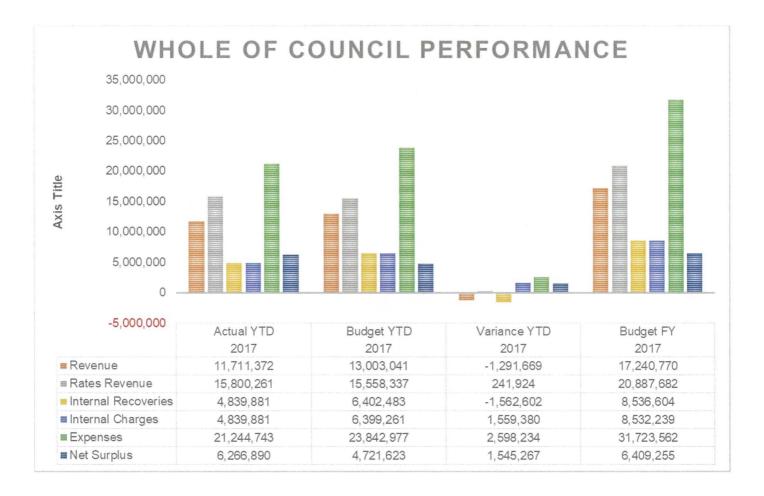

#### **Overall picture**

Council rates revenues are running above budget by \$241K. Interestingly the Rates Officer is reporting that district property sales are currently running at 42 for March, with April currently sitting at 38 (still a week to go to month end at time of writing). At least one of the properties sold has been on the overdue debtors list for many years and the new owner intends to build on the property. Overdue rates amounts have to be settled by the parties prior to the sale of the property going through and the lawyers as part of their property transfer have to settle these to Council.

We are endeavouring to work with Quotable Value (QV) to provide Council with their statistics reports on sales in the district.

Total other revenue are behind budget by \$(1.291M). With Roading back on track with the March NZTA claim of approximately \$1.4M, the fund raising targets within Community and Leisure Assets \$(1.281M) are likely to remain as a permanent budget difference for the 2017 year.

Overall Council expenditure for the nine months to 31 March 2017 is running at \$2.598M under budget, with the major exceptions being Water and Waste Water, Roading and Community and Leisure Assets. Roading expenses are reduced by the capitalisation of the current portion of the capital spend \$2.408M which is now shown the project reporting. This has been done as an accrual as these assets have normally been capitalised at the end of the year.

Overall, this translates to a net surplus for the nine months of \$6.266M against a budget for the full year of \$6.49M. With the \$1.281M variance for Community and Leisure Assets noted above, the net result for the full year will see revenue down by close to the \$1.467M budget.

#### Rangitikei District Council Statement of Financial Performance For the 9 Months ended 31st March 2017

|                                   | 2017       | 2017       | 2017            | 2017       | 2017                | 2016       | 2016       |
|-----------------------------------|------------|------------|-----------------|------------|---------------------|------------|------------|
|                                   | Actual YTD | Budget YTD | Variance<br>YTD | Budget FY  | FY Bgt<br>Remaining | Actual YTD | Actual FY  |
| Community Leadership              | 37,447     | 34,193     | 3,254           | 34,193     | -3,254              | 3,376      | 4,366      |
| Community Wellbeing               | 97,068     | 198,797    | -101,729        | 256,746    | 159,678             | 198,951    | 282,702    |
| Community & Leisure Assets        | 367,513    | 1,648,451  | -1,280,938      | 2,187,441  | 1,819,928           | 645,277    | 1,073,410  |
| Environmental and Regulatory      | 840,739    | 730,040    | 110,699         | 906,980    | 66,241              | 1,446,628  | 1,698,781  |
| Investment                        | 175,060    | 135,063    | 39,997          | 180,074    | 5,014               | 315,587    | 402,276    |
| Public Refuse Collection - Litter | 360,672    | 321,729    | 38,943          | 428,974    | 68,302              | 540,290    | 645,215    |
| Water and Wastewater              | 259,242    | 376,525    | -117,283        | 502,036    | 242,794             | 938,171    | 1,010,481  |
| Roading & Footpath                | 9,545,530  | 9,535,113  | 10,417          | 12,713,491 | 3,167,961           | 13,034,268 | 15,389,288 |
| Business Units                    | 28,101     | 23,130     | 4,971           | 30,835     | 2,734               | 61,149     | 85,599     |
| Total Revenue                     | 11,711,372 | 13,003,041 | -1,291,669      | 17,240,770 | 5,529,398           | 17,183,696 | 20,592,118 |
| Community Leadership              | 922,111    | 922,817    | -706            | 1,230,424  | 308,313             | 1,453,253  | 1,732,629  |
| Community Wellbeing               | 1,015,668  | 1,015,057  | 611             | 1,353,408  | 337,740             | 1,618,660  | 1,932,509  |
| Community & Leisure Assets        | 2,519,722  | 2,519,916  | -194            | 3,359,888  | 840,166             | 4,222,771  | 5,070,569  |
| Environmental and Regulatory      | 684,290    | 683,865    | 425             | 911,815    | 227,526             | 1,094,205  | 1,306,875  |
| Investment                        | 56,876     | -66,057    | 122,933         | -88,073    | -144,949            | -61,461    | -110,586   |
| Public Refuse Collection - Litter | 433,317    | 400,740    | 32,577          | 534,317    | 101,000             | 688,404    | 821,621    |
| Water and Wastewater              | 5,470,216  | 5,433,111  | 37,105          | 7,387,386  | 1,917,170           | 9,149,508  | 11,254,102 |
| Roading & Footpath                | 4,652,613  | 4,610,874  | 41,739          | 6,147,831  | 1,495,218           | 7,712,256  | 9,249,996  |
| Business Units                    | 45,449     | 38,014     | 7,435           | 50,686     | 5,237               | 82,234     | 99,545     |
| Total Rates Revenue               | 15,800,261 | 15,558,337 | 241,924         | 20,887,682 | 5,087,421           | 25,959,827 | 31,357,260 |
| Total Internal Recoveries         | 4,839,881  | 6,402,483  | -1,562,602      | 8,536,604  | 3,696,723           | 9,571,222  | 11,570,330 |
| Total Internal Charges            | 4,839,881  | 6,399,261  | -1,559,380      | 8,532,239  | 3,692,358           | 9,571,199  | 11,570,330 |
| Community Leadership              | 530,246    | 653,257    | -123,011        | 844,752    | 314,506             | 948,938    | 1,116,280  |
| Community Wellbeing               | 613,679    | 802,215    | -188,536        | 1,069,563  | 455,884             | 1,031,645  | 1,249,873  |
| Community & Leisure Assets        | 1,943,096  | 2,534,784  | -591,688        | 3,379,664  | 1,436,568           | 3,698,700  | 4,452,649  |
| Environmental and Regulatory      | 138,769    | 158,271    | -19,502         | 207,695    | 68,926              | 203,512    | 322,421    |
| Investment                        | 460,101    | 79,778     | 380,323         | 92,042     | -368,059            | 736,027    | 149,424    |
| Public Refuse Collection - Litter | 741,619    | 691,794    | 49,824          | 896,279    | 154,661             | 1,192,328  | 1,396,381  |
| Water and Wastewater              | 3,814,478  | 4,658,103  | -843,625        | 6,214,002  | 2,399,524           | 6,490,193  | 8,815,369  |
| Roading & Footpath                | 8,896,384  | 9,868,086  | -971,702        | 13,157,449 | 4,261,065           | 20,861,935 | 24,858,292 |
| Business Units                    | 4,106,372  | 4,396,689  | -290,317        | 5,862,116  | 1,755,744           | 6,815,132  | 8,147,596  |
| Total Expenses                    | 21,244,743 | 23,842,977 | -2,598,234      | 31,723,562 | 10,478,819          | 41,978,410 | 50,508,284 |
| NET SURPLUS                       | 6,266,890  | 4,721,623  | 1,545,267       | 6,409,255  | 142,365             | 1,165,136  | 1,441,093  |