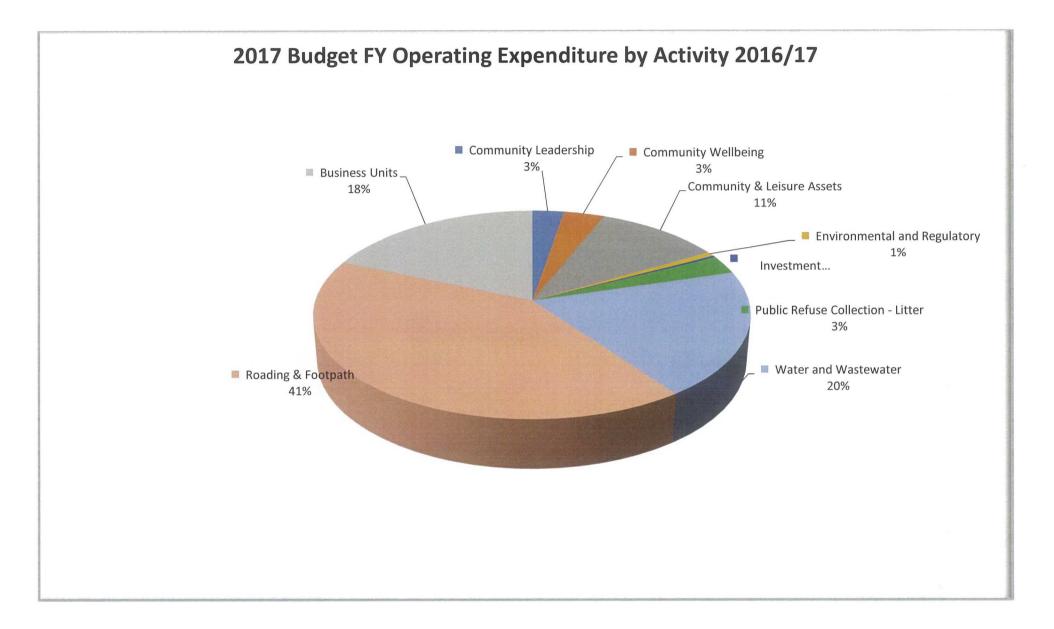

#### Rangitikei District Council Statement of Financial Performance For the 9 Months ended 31st March 2017

|                                   | 2017       | 2017       | 2017            | 2017       | 2017                | 2016       | 2016       |
|-----------------------------------|------------|------------|-----------------|------------|---------------------|------------|------------|
|                                   | Actual YTD | Budget YTD | Variance<br>YTD | Budget FY  | FY Bgt<br>Remaining | Actual YTD | Actual FY  |
| Community Leadership              | 37,447     | 34,193     | 3,254           | 34,193     | -3,254              | 3,376      | 4,366      |
| Community Wellbeing               | 97,068     | 198,797    | -101,729        | 256,746    | 159,678             | 198,951    | 282,702    |
| Community & Leisure Assets        | 367,513    | 1,648,451  | -1,280,938      | 2,187,441  | 1,819,928           | 645,277    | 1,073,410  |
| Environmental and Regulatory      | 840,739    | 730,040    | 110,699         | 906,980    | 66,241              | 1,446,628  | 1,698,781  |
| Investment                        | 175,060    | 135,063    | 39,997          | 180,074    | 5,014               | 315,587    | 402,276    |
| Public Refuse Collection - Litter | 360,672    | 321,729    | 38,943          | 428,974    | 68,302              | 540,290    | 645,215    |
| Water and Wastewater              | 259,242    | 376,525    | -117,283        | 502,036    | 242,794             | 938,171    | 1,010,481  |
| Roading & Footpath                | 9,545,530  | 9,535,113  | 10,417          | 12,713,491 | 3,167,961           | 13,034,268 | 15,389,288 |
| Business Units                    | 28,101     | 23,130     | 4,971           | 30,835     | 2,734               | 61,149     | 85,599     |
| Total Revenue                     | 11,711,372 | 13,003,041 | -1,291,669      | 17,240,770 | 5,529,398           | 17,183,696 | 20,592,118 |
| Community Leadership              | 922,111    | 922,817    | -706            | 1,230,424  | 308,313             | 1,453,253  | 1,732,629  |
| Community Wellbeing               | 1,015,668  | 1,015,057  | 611             | 1,353,408  | 337,740             | 1,618,660  | 1,932,509  |
| Community & Leisure Assets        | 2,519,722  | 2,519,916  | -194            | 3,359,888  | 840,166             | 4,222,771  | 5,070,569  |
| Environmental and Regulatory      | 684,290    | 683,865    | 425             | 911,815    | 227,526             | 1,094,205  | 1,306,875  |
| Investment                        | 56,876     | -66,057    | 122,933         | -88,073    | -144,949            | -61,461    | -110,586   |
| Public Refuse Collection - Litter | 433,317    | 400,740    | 32,577          | 534,317    | 101,000             | 688,404    | 821,621    |
| Water and Wastewater              | 5,470,216  | 5,433,111  | 37,105          | 7,387,386  | 1,917,170           | 9,149,508  | 11,254,102 |
| Roading & Footpath                | 4,652,613  | 4,610,874  | 41,739          | 6,147,831  | 1,495,218           | 7,712,256  | 9,249,996  |
| Business Units                    | 45,449     | 38,014     | 7,435           | 50,686     | 5,237               | 82,234     | 99,545     |
| Total Rates Revenue               | 15,800,261 | 15,558,337 | 241,924         | 20,887,682 | 5,087,421           | 25,959,827 | 31,357,260 |
| Total Internal Recoveries         | 4,839,881  | 6,402,483  | -1,562,602      | 8,536,604  | 3,696,723           | 9,571,222  | 11,570,330 |
| Total Internal Charges            | 4,839,881  | 6,399,261  | -1,559,380      | 8,532,239  | 3,692,358           | 9,571,199  | 11,570,330 |
| Community Leadership              | 530,246    | 653,257    | -123,011        | 844,752    | 314,506             | 948,938    | 1,116,280  |
| Community Wellbeing               | 613,679    | 802,215    | -188,536        | 1,069,563  | 455,884             | 1,031,645  | 1,249,873  |
| Community & Leisure Assets        | 1,943,096  | 2,534,784  | -591,688        | 3,379,664  | 1,436,568           | 3,698,700  | 4,452,649  |
| Environmental and Regulatory      | 138,769    | 158,271    | -19,502         | 207,695    | 68,926              | 203,512    | 322,421    |
| Investment                        | 460,101    | 79,778     | 380,323         | 92,042     | -368,059            | 736,027    | 149,424    |
| Public Refuse Collection - Litter | 741,619    | 691,794    | 49,824          | 896,279    | 154,661             | 1,192,328  | 1,396,381  |
| Water and Wastewater              | 3,814,478  | 4,658,103  | -843,625        | 6,214,002  | 2,399,524           | 6,490,193  | 8,815,369  |
| Roading & Footpath                | 8,896,384  | 9,868,086  | -971,702        | 13,157,449 | 4,261,065           | 20,861,935 | 24,858,292 |
| Business Units                    | 4,106,372  | 4,396,689  | -290,317        | 5,862,116  | 1,755,744           | 6,815,132  | 8,147,596  |
| Total Expenses                    | 21,244,743 | 23,842,977 | -2,598,234      | 31,723,562 | 10,478,819          | 41,978,410 | 50,508,284 |
| NET SURPLUS                       | 6,266,890  | 4,721,623  | 1,545,267       | 6,409,255  | 142,365             | 1,165,136  | 1,441,093  |