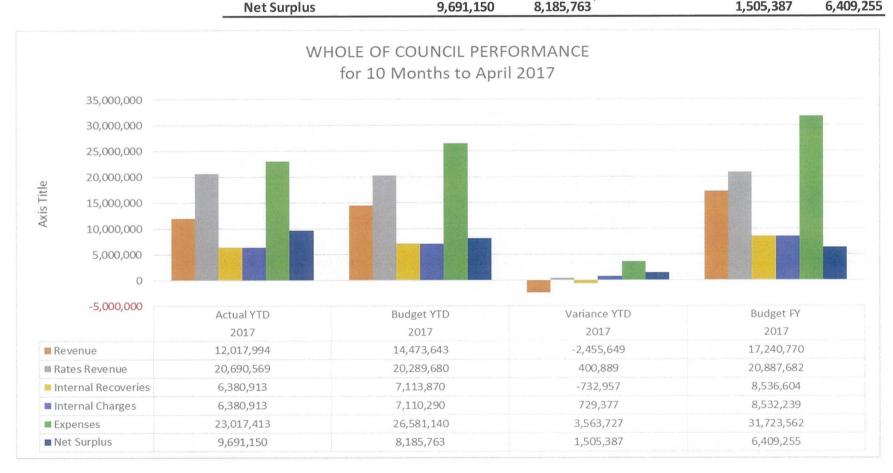

#### Overall picture

Council rates revenues are running above budget by \$401K. It should be noted that we have now recognised the rates revenue for the year except some amounts for rural and extra-ordinary Water, which will be billed in May.

Other revenue is running behind with Community Wellbeing, Community & Leisure (C&L) Assets, Water, and Roading being the main variances.

Roading will catch up with the NZTA claims shown as revenue when the expenditure is brought to book. There will be a permanent difference with the C&L Assets with fund raising for the new Bulls Centre behind target for this year as previously noted.

Community Well-Being is down in the district promotions area mainly with both revenue and grants received being down.

Water is down on budget YTD with the May billing for water both Rural and extra-ordinary users still to occur.

#### **Expenditures**

Overall expenditures are well under control at \$3.563M under budget, with the major exceptions being Water and Waste Water, Roading and Community and Leisure Assets with timing of construction of the new Bulls Centre.

#### **Operating surplus**

Operating surplus is up by \$1.5m on budget and the main reasons are we have recognised all the rates revenue for the year (although payment is not due until the 22<sup>nd</sup> of May). This surplus will decline with the expenditure incurred in May and June and will be close to the budgeted surplus given revenues, which will not be received this year for fund-raising and expenditure not incurred in the main areas of C&L Assets and Waters.

#### Rangitikei District Council Statement of Financial Performance For the 10 Months ended 30th April 2017

|                                   | 2017       | 2017       | 2017            | 2017       | 2017                | 2016       | 2016       |
|-----------------------------------|------------|------------|-----------------|------------|---------------------|------------|------------|
|                                   | Actual YTD | Budget YTD | Variance<br>YTD | Budget FY  | FY Bgt<br>Remaining | Actual YTD | Actual FY  |
| Community Leadership              | 37,447     | 34,193     | 3,254           | 34,193     | 0                   | 2,273      | 2,453      |
| Community Wellbeing               | 102,314    | 218,110    | -115,796        | 256,746    | -38,636             | 146,638    | 225,934    |
| Community & Leisure Assets        | 588,154    | 1,828,117  | -1,239,963      | 2,187,441  | 359,324             | 487,449    | 851,185    |
| Environmental and Regulatory      | 878,669    | 789,019    | 89,650          | 906,980    | 117,961             | 886,883    | 1,114,325  |
| Investment                        | 193,680    | 150,070    | 43,610          | 180,074    | 30,004              | 266,843    | 316,338    |
| Public Refuse Collection - Litter | 419,668    | 365,310    | 54,358          | 428,974    | 63,664              | 377,093    | 430,327    |
| Water and Wastewater              | 262,712    | 468,554    | -205,842        | 502,036    | 33,482              | 793,814    | 835,231    |
| Roading & Footpath                | 9,504,911  | 10,594,570 | -1,089,659      | 12,713,491 | 2,118,921           | 8,827,309  | 10,479,717 |
| Business Units                    | 30,441     | 25,700     | 4,741           | 30,835     | 5,135               | 46,745     | 68,979     |
| Total Revenue                     | 12,017,994 | 14,473,643 | -2,455,649      | 17,240,770 | 2,689,855           | 11,835,048 | 14,324,490 |
| Community Leadership              | 937,059    | 1,230,424  | -293,365        | 1,230,424  | 0                   | 1,117,782  | 1,117,782  |
| Community Wellbeing               | 1,015,668  | 1,353,546  | -337,878        | 1,353,408  | -138                | 1,255,397  | 1,255,397  |
| Community & Leisure Assets        | 2,519,722  | 3,359,888  | -840,166        | 3,359,888  | 0                   | 3,390,820  | 3,390,820  |
| Environmental and Regulatory      | 684,290    | 911,912    | -227,623        | 911,815    | -97                 | 850,682    | 850,682    |
| Investment                        | 1,677,057  | -88,073    | 1,765,130       | -88,073    | 0                   | -134,172   | -43,792    |
| Public Refuse Collection - Litter | 555,118    | 534,081    | 21,037          | 534,317    | 236                 | 532,743    | 532,743    |
| Water and Wastewater              | 7,052,627  | 6,787,733  | 264,894         | 7,387,386  | 599,653             | 7,144,393  | 7,594,300  |
| Roading & Footpath                | 6,203,579  | 6,147,831  | 55,748          | 6,147,831  | 0                   | 6,148,155  | 6,148,155  |
| Business Units                    | 45,449     | 52,338     | -6,890          | 50,686     | -1,652              | 69,246     | 69,246     |
| Total Rates Revenue               | 20,690,569 | 20,289,680 | 400,889         | 20,887,682 | 598,002             | 20,375,045 | 20,915,332 |
| Total Internal Recoveries         | 6,380,913  | 7,113,870  | -732,957        | 8,536,604  | 1,422,734           | 5,891,345  | 7,417,878  |
| Total Internal Charges            | 6,380,913  | 7,110,290  | -729,377        | 8,532,239  | 1,421,949           | 5,891,323  | 7,417,878  |
| Community Leadership              | 618,218    | 717,103    | -98,885         | 844,752    | 127,649             | 635,656    | 726,116    |
| Community Wellbeing               | 625,350    | 891,350    | -266,000        | 1,069,563  | 178,213             | 680,761    | 792,226    |
| Community & Leisure Assets        | 2,047,586  | 2,839,760  | -792,174        | 3,379,664  | 539,904             | 2,383,128  | 2,952,299  |
| Environmental and Regulatory      | 149,179    | 174,752    | -25,573         | 207,695    | 32,943              | 116,453    | 219,660    |
| Investment                        | 493,746    | 164,095    | 329,651         | 92,042     | -72,053             | 449,698    | -168,055   |
| Public Refuse Collection - Litter | 760,397    | 768,660    | -8,263          | 896,279    | 127,619             | 792,722    | 892,872    |
| Water and Wastewater              | 4,224,086  | 5,175,670  | -951,584        | 6,214,002  | 1,038,332           | 4,398,142  | 6,235,096  |
| Roading & Footpath                | 9,557,363  | 10,964,540 | -1,407,177      | 13,157,449 | 2,192,909           | 14,432,325 | 16,718,658 |
| Business Units                    | 4,541,487  | 4,885,210  | -343,723        | 5,862,116  | 976,906             | 4,276,268  | 5,234,745  |
| Total Expenses                    | 23,017,413 |            | -3,563,727      | 31,723,562 | 5,142,422           | 28,165,151 | 33,603,616 |
| NET SURPLUS                       | 9,691,150  | 8,185,763  | 1,505,387       | 6,409,255  | -1,853,780          | 4,044,964  | 1,636,207  |