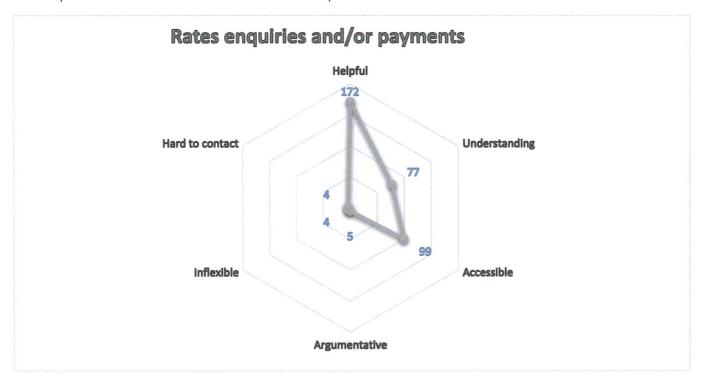

#### 11 Annual Residents Survey

The headline results of the Annual Resident's survey are attached. The full report will be prepared and uploaded to the website within the next month. More detailed analysis and subsequent improvement plans will be prepared at an activity level and taken to either Assets/Infrastructure (for assets activities) or Policy/Planning (for non-asset activities) committees in July 2017.

#### Recommendation

That the headline results of the Annual Resident's Survey be received.