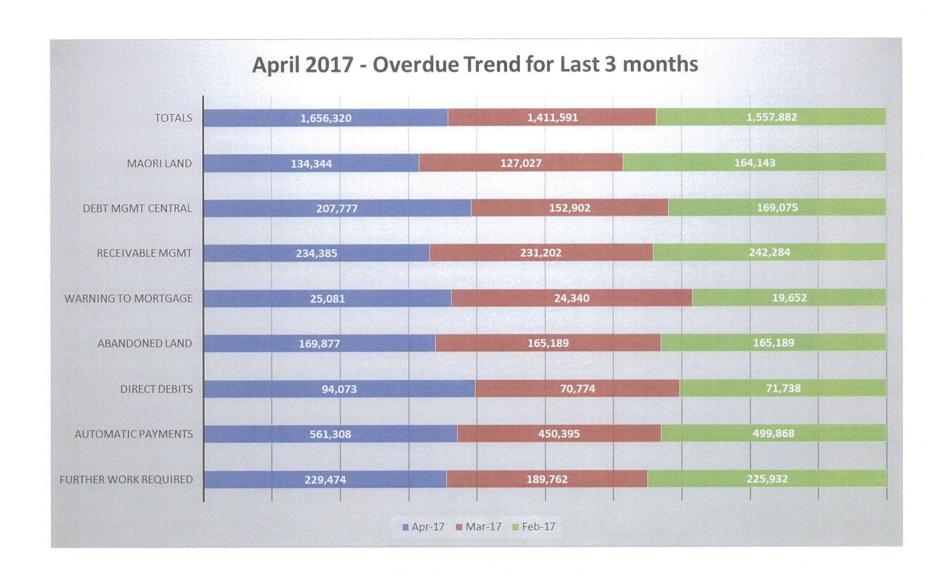

#### **Rates Debtors**

Rates debtors are as shown. These are up with the latest rates charged.

Debt Management Central (Marty Boyce) will be in attendance at the May meeting and provide an update on the functions of DMC and the RDC debts that sit with DMC at the moment. He will also cover the process for taking abandoned land through a sales process for Council to recover its rates and rating sales, including and any areas we can improve on.