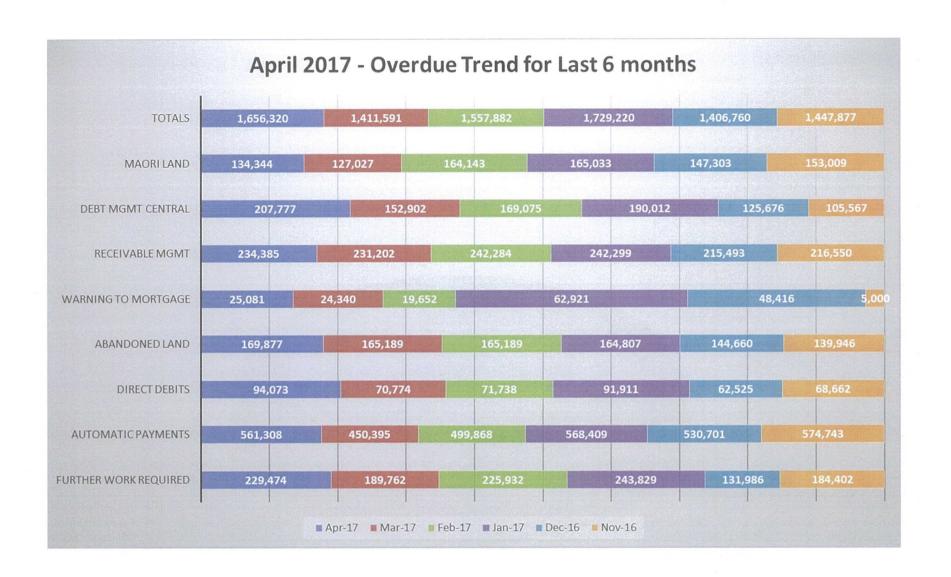

#### **Rates Debtors**

Rates debtors are as shown. These are up with the latest rates charged.

Debt Management Central (Marty Boyce) will be in attendance at the May meeting and provide an update on the functions of DMC and the RDC debts that sit with DMC at the moment. He will also cover the process for taking abandoned land through a sales process for Council to recover its rates and rating sales, including and any areas we can improve on.