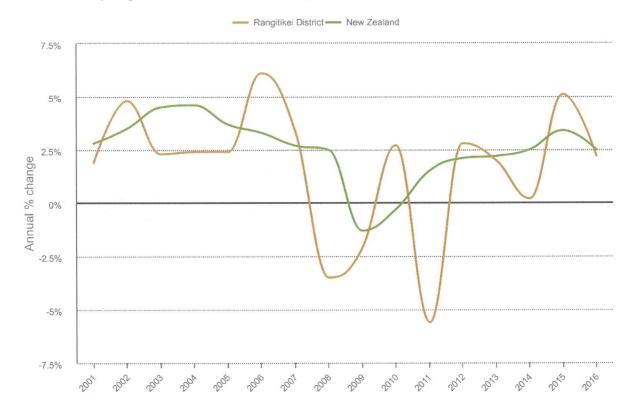

which are targeted for consultation:

- Participants in Path to Well-being Theme Groups
- Community group database
- Public sector agency database
- Business sector database

<sup>18 (</sup>a) In 2013, Rangitikei's GDP growth was -0.8% and trending downwards with an increasing divergence from the national trend.
(b) Based on latest available Statistics New Zealand population estimates (June 2013) and school enrolments for 2014 (TKI), 56% of residents of high school age were enrolled in local schools and trending upwards.

<sup>(</sup>c) Based on population projections from Statistics New Zealand (medium projection based on 2013 Census), the resident population is projected to decline from 14,450 in June 2013 to 13,900 in June 2028.



### GDP Growth (Rangitikei District cf. New Zealand)



Population projections (Statistics New Zealand December 2016)
Population projections released by Statistics New Zealand in December 2016 were released with a comparison of the projections released in February 2015. The latest projections show the impact of stronger gains from migration in the region but assume that migration in the region will revert quite quickly back to historic levels. There have been progressive increases in the projected population for the region with upwards revisions to the projections since 2005. The table below shows previous projections for 2026 and more recently for 2028 (the two year delay in the Census to 2013 resulted in a movement in the projection dates).

# Attachment 5



## Report

Subject: Youth Awards Scheme 2017

**To:** Finance/Performance Committe