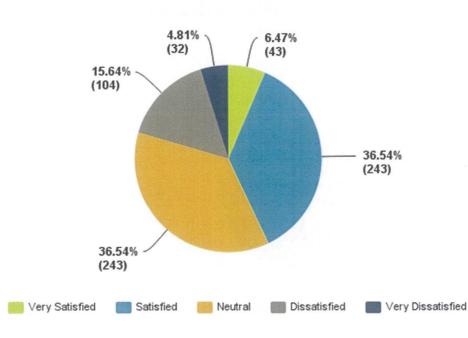

#### 11 Annual Residents Survey

The headline results of the Annual Resident's survey are attached. The full report will be prepared and uploaded to the website within the next month. More detailed analysis and subsequent improvement plans will be prepared at an activity level and taken to either Assets/Infrastructure (for assets activities) or Policy/Planning (for non-asset activities) committees in July 2017.

#### Recommendation

That the headline results of the Annual Resident's Survey be received.