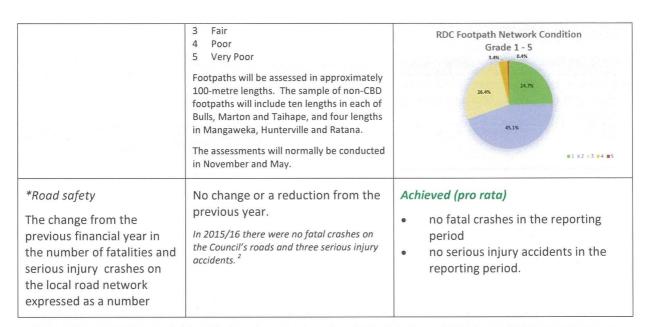

er  At least 70% of sampled footpaths lengths outside CBD areas are at grade 3 or higher  At least 90% of sampled footpaths assessed at grade 5 are included in upgrade programme during the following two years.  Note:  A five point grading system to rate footpath condition based on visual inspections  1 Excellent 2 Good | Achieved  100% of CBD areas are grade 3 or higher so doesn't matter how you graph that.  96.2% of all footpaths are grade 3 or higher.  The three grade 5 footpaths have been programmed for repair.                                                                                                                                                                                                                                                                                      |



| Measure                                                                                                                                                                                                                                                                                                                 | xpectations over the roading network<br>Target for 2016/17                                                                                                                                                                                                                                              | Actual July 2016 - March 2017