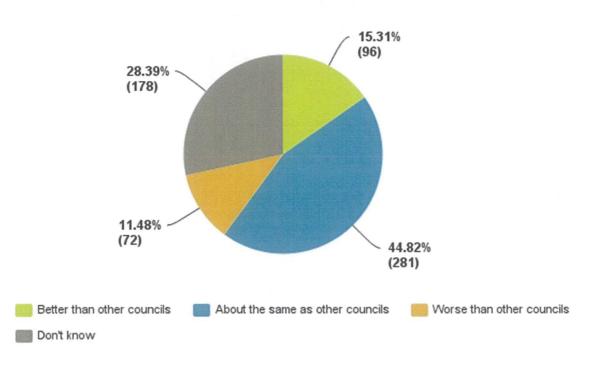

#### 11 Annual Residents Survey

The headline results of the Annual Resident's survey are attached. The full report will be prepared and uploaded to the website within the next month. More detailed analysis and subsequent improvement plans will be prepared at an activity level and taken to either Assets/Infrastructure (for assets activities) or Policy/Planning (for non-asset activities) committees in July 2017.

#### Recommendation

That the headline results of the Annual Resident's Survey be received.