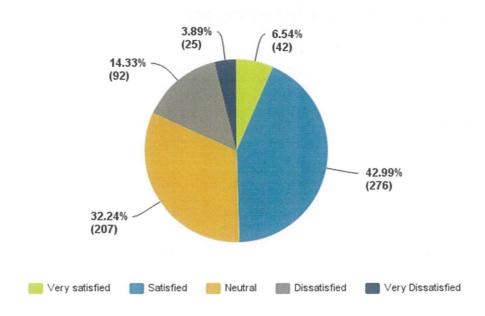

#### 11 Annual Residents Survey

The headline results of the Annual Resident's survey are attached. The full report will be prepared and uploaded to the website within the next month. More detailed analysis and subsequent improvement plans will be prepared at an activity level and taken to either Assets/Infrastructure (for assets activities) or Policy/Planning (for non-asset activities) committees in July 2017.

#### Recommendation

That the headline results of the Annual Resident's Survey be received.