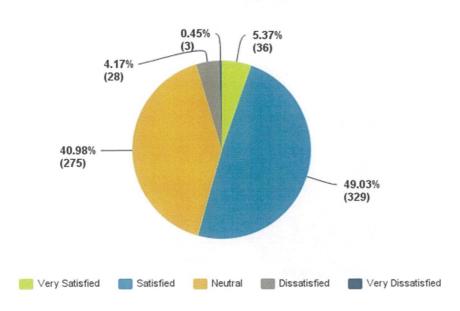

#### 11 Annual Residents Survey

The headline results of the Annual Resident's survey are attached. The full report will be prepared and uploaded to the website within the next month. More detailed analysis and subsequent improvement plans will be prepared at an activity level and taken to either Assets/Infrastructure (for assets activities) or Policy/Planning (for non-asset activities) committees in July 2017.

#### Recommendation

That the headline results of the Annual Resident's Survey be received.