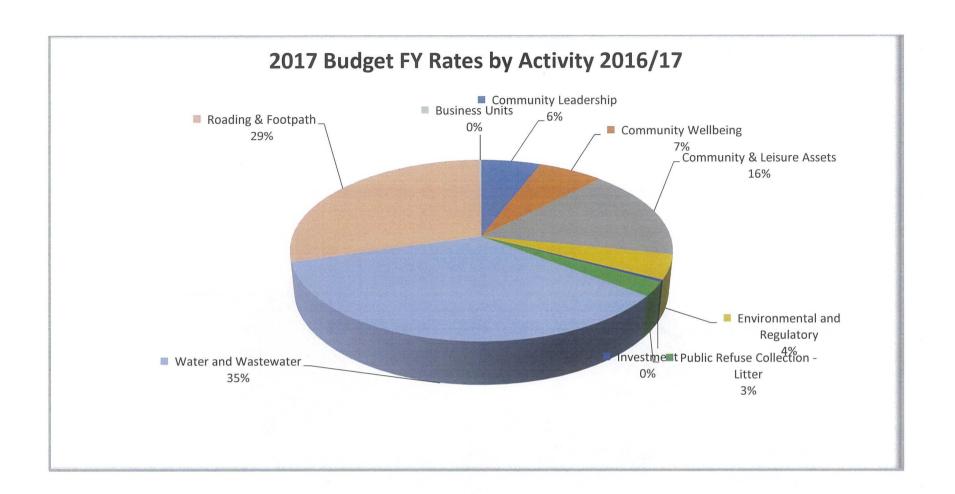

#### Overall picture

Council rates revenues are running above budget by \$401K. It should be noted that we have now recognised the rates revenue for the year except some amounts for rural and extra-ordinary Water, which will be billed in May.

Other revenue is running behind with Community Wellbeing, Community & Leisure (C&L) Assets, Water, and Roading being the main variances.

Roading will catch up with the NZTA claims shown as revenue when the expenditure is brought to book. There will be a permanent difference with the C&L Assets with fund raising for the new Bulls Centre behind target for this year as previously noted.

Community Well-Being is down in the district promotions area mainly with both revenue and grants received being down.

Water is down on budget YTD with the May billing for water both Rural and extra-ordinary users still to occur.