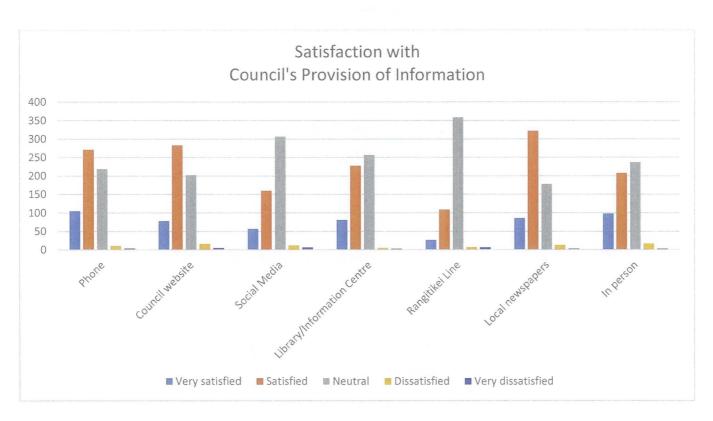

#### 11 Annual Residents Survey

The headline results of the Annual Resident's survey are attached. The full report will be prepared and uploaded to the website within the next month. More detailed analysis and subsequent improvement plans will be prepared at an activity level and taken to either Assets/Infrastructure (for assets activities) or Policy/Planning (for non-asset activities) committees in July 2017.

#### Recommendation

That the headline results of the Annual Resident's Survey be received.