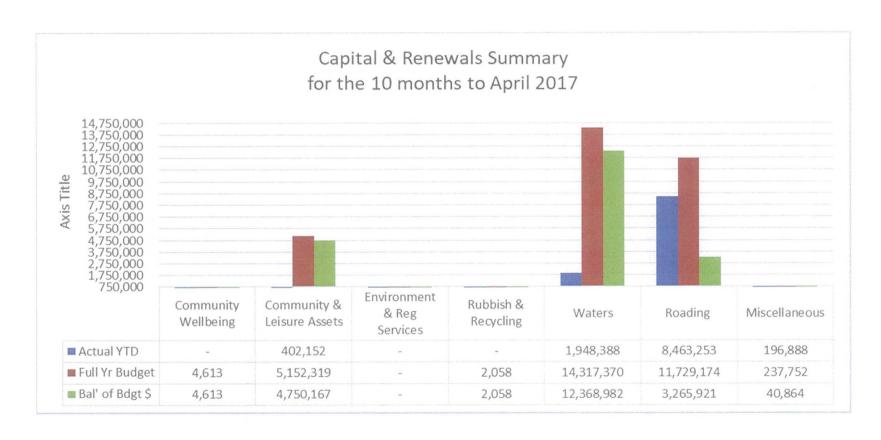

#### Capital and Renewal Spend:

Two additional amounts for Ratana Waste Water (totalling \$166K approximately) will need to be carried-forward and will be covered in a separate item. These will be incorporated in the Annual Plan for 2017/18.