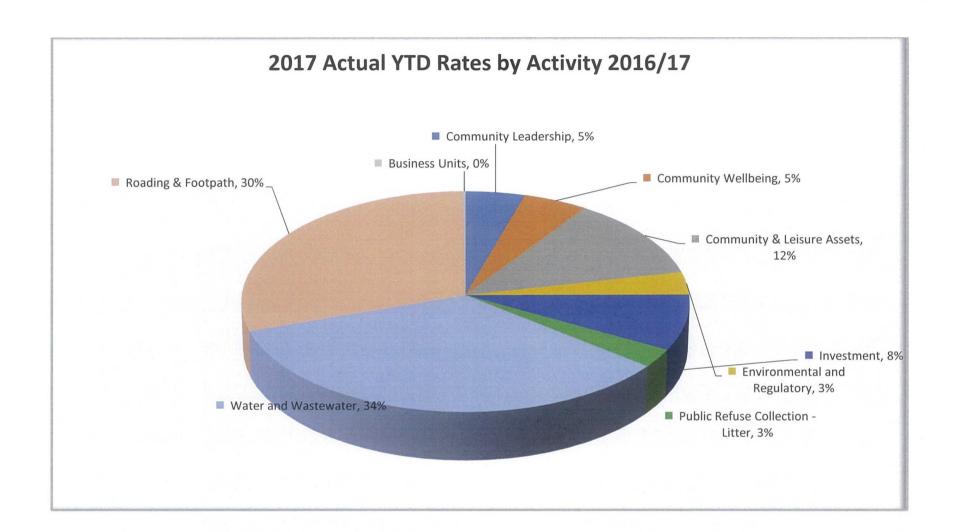

#### Overall picture

Council rates revenues are running above budget by \$401K. It should be noted that we have now recognised the rates revenue for the year except some amounts for rural and extra-ordinary Water, which will be billed in May.

Other revenue is running behind with Community Wellbeing, Community & Leisure (C&L) Assets, Water, and Roading being the main variances.

Roading will catch up with the NZTA claims shown as revenue when the expenditure is brought to book. There will be a permanent difference with the C&L Assets with fund raising for the new Bulls Centre behind target for this year as previously noted.

Community Well-Being is down in the district promotions area mainly with both revenue and grants received being down.

Water is down on budget YTD with the May billing for water both Rural and extra-ordinary users still to occur.