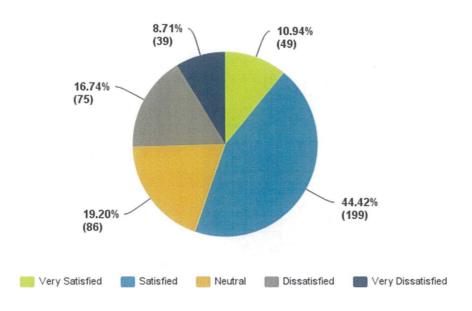

#### 11 Annual Residents Survey

The headline results of the Annual Resident's survey are attached. The full report will be prepared and uploaded to the website within the next month. More detailed analysis and subsequent improvement plans will be prepared at an activity level and taken to either Assets/Infrastructure (for assets activities) or Policy/Planning (for non-asset activities) committees in July 2017.

#### Recommendation

That the headline results of the Annual Resident's Survey be received.