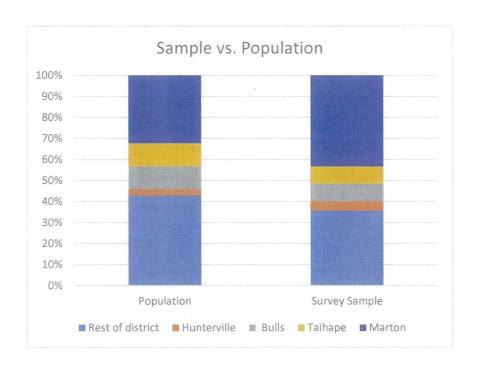

#### 11 Annual Residents Survey

The headline results of the Annual Resident's survey are attached. The full report will be prepared and uploaded to the website within the next month. More detailed analysis and subsequent improvement plans will be prepared at an activity level and taken to either Assets/Infrastructure (for assets activities) or Policy/Planning (for non-asset activities) committees in July 2017.

#### Recommendation

That the headline results of the Annual Resident's Survey be received.