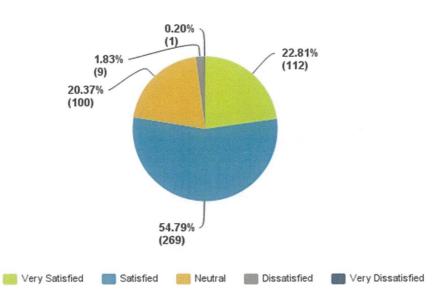

#### 11 Annual Residents Survey

The headline results of the Annual Resident's survey are attached. The full report will be prepared and uploaded to the website within the next month. More detailed analysis and subsequent improvement plans will be prepared at an activity level and taken to either Assets/Infrastructure (for assets activities) or Policy/Planning (for non-asset activities) committees in July 2017.

#### Recommendation

That the headline results of the Annual Resident's Survey be received.