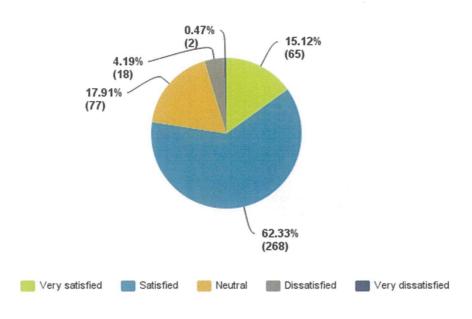

#### 11 Annual Residents Survey

The headline results of the Annual Resident's survey are attached. The full report will be prepared and uploaded to the website within the next month. More detailed analysis and subsequent improvement plans will be prepared at an activity level and taken to either Assets/Infrastructure (for assets activities) or Policy/Planning (for non-asset activities) committees in July 2017.

#### Recommendation

That the headline results of the Annual Resident's Survey be received.