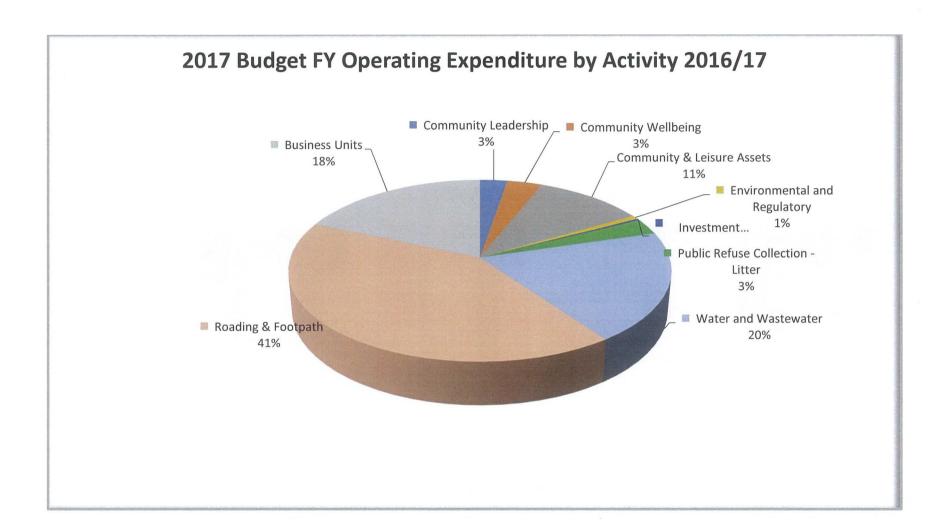

#### **Expenditures**

Overall expenditures are well under control at \$3.563M under budget, with the major exceptions being Water and Waste Water, Roading and Community and Leisure Assets with timing of construction of the new Bulls Centre.

#### Rangitikei District Council Statement of Financial Performance For the 10 Months ended 30th April 2017

|                                   | 2017       | 2017       | 2017            | 2017       | 2017                | 2016       | 2016       |
|-----------------------------------|------------|------------|-----------------|------------|---------------------|------------|------------|
|                                   | Actual YTD | Budget YTD | Variance<br>YTD | Budget FY  | FY Bgt<br>Remaining | Actual YTD | Actual FY  |
| Community Leadership              | 37,447     | 34,193     | 3,254           | 34,193     | 0                   | 2,273      | 2,453      |
| Community Wellbeing               | 102,314    | 218,110    | -115,796        | 256,746    | -38,636             | 146,638    | 225,934    |
| Community & Leisure Assets        | 588,154    | 1,828,117  | -1,239,963      | 2,187,441  | 359,324             | 487,449    | 851,185    |
| Environmental and Regulatory      | 878,669    | 789,019    | 89,650          | 906,980    | 117,961             | 886,883    | 1,114,325  |
| Investment                        | 193,680    | 150,070    | 43,610          | 180,074    | 30,004              | 266,843    | 316,338    |
| Public Refuse Collection - Litter | 419,668    | 365,310    | 54,358          | 428,974    | 63,664              | 377,093    | 430,327    |
| Water and Wastewater              | 262,712    | 468,554    | -205,842        | 502,036    | 33,482              | 793,814    | 835,231    |
| Roading & Footpath                | 9,504,911  | 10,594,570 | -1,089,659      | 12,713,491 | 2,118,921           | 8,827,309  | 10,479,717 |
| Business Units                    | 30,441     | 25,700     | 4,741           | 30,835     | 5,135               | 46,745     | 68,979     |
| Total Revenue                     | 12,017,994 | 14,473,643 | -2,455,649      | 17,240,770 | 2,689,855           | 11,835,048 | 14,324,490 |
| Community Leadership              | 937,059    | 1,230,424  | -293,365        | 1,230,424  | 0                   | 1,117,782  | 1,117,782  |
| Community Wellbeing               | 1,015,668  | 1,353,546  | -337,878        | 1,353,408  | -138                | 1,255,397  | 1,255,397  |
| Community & Leisure Assets        | 2,519,722  | 3,359,888  | -840,166        | 3,359,888  | 0                   | 3,390,820  | 3,390,820  |
| Environmental and Regulatory      | 684,290    | 911,912    | -227,623        | 911,815    | -97                 | 850,682    | 850,682    |
| Investment                        | 1,677,057  | -88,073    | 1,765,130       | -88,073    | 0                   | -134,172   | -43,792    |
| Public Refuse Collection - Litter | 555,118    | 534,081    | 21,037          | 534,317    | 236                 | 532,743    | 532,743    |
| Water and Wastewater              | 7,052,627  | 6,787,733  | 264,894         | 7,387,386  | 599,653             | 7,144,393  | 7,594,300  |
| Roading & Footpath                | 6,203,579  | 6,147,831  | 55,748          | 6,147,831  | 0                   | 6,148,155  | 6,148,155  |
| Business Units                    | 45,449     | 52,338     | -6,890          | 50,686     | -1,652              | 69,246     | 69,246     |
| Total Rates Revenue               | 20,690,569 | 20,289,680 | 400,889         | 20,887,682 | 598,002             | 20,375,045 | 20,915,332 |
| Total Internal Recoveries         | 6,380,913  | 7,113,870  | -732,957        | 8,536,604  | 1,422,734           | 5,891,345  | 7,417,878  |
| Total Internal Charges            | 6,380,913  | 7,110,290  | -729,377        | 8,532,239  | 1,421,949           | 5,891,323  | 7,417,878  |
| Community Leadership              | 618,218    | 717,103    | -98,885         | 844,752    | 127,649             | 635,656    | 726,116    |
| Community Wellbeing               | 625,350    | 891,350    | -266,000        | 1,069,563  | 178,213             | 680,761    | 792,226    |
| Community & Leisure Assets        | 2,047,586  | 2,839,760  | -792,174        | 3,379,664  | 539,904             | 2,383,128  | 2,952,299  |
| Environmental and Regulatory      | 149,179    | 174,752    | -25,573         | 207,695    | 32,943              | 116,453    | 219,660    |
| Investment                        | 493,746    | 164,095    | 329,651         | 92,042     | -72,053             | 449,698    | -168,055   |
| Public Refuse Collection - Litter | 760,397    | 768,660    | -8,263          | 896,279    | 127,619             | 792,722    | 892,872    |
| Water and Wastewater              | 4,224,086  | 5,175,670  | -951,584        | 6,214,002  | 1,038,332           | 4,398,142  | 6,235,096  |
| Roading & Footpath                | 9,557,363  | 10,964,540 | -1,407,177      | 13,157,449 | 2,192,909           | 14,432,325 | 16,718,658 |
| Business Units                    | 4,541,487  | 4,885,210  | -343,723        | 5,862,116  | 976,906             | 4,276,268  | 5,234,745  |
| Total Expenses                    | 23,017,413 |            | -3,563,727      | 31,723,562 | 5,142,422           | 28,165,151 | 33,603,616 |
| NET SURPLUS                       | 9,691,150  | 8,185,763  | 1,505,387       | 6,409,255  | -1,853,780          | 4,044,964  | 1,636,207  |