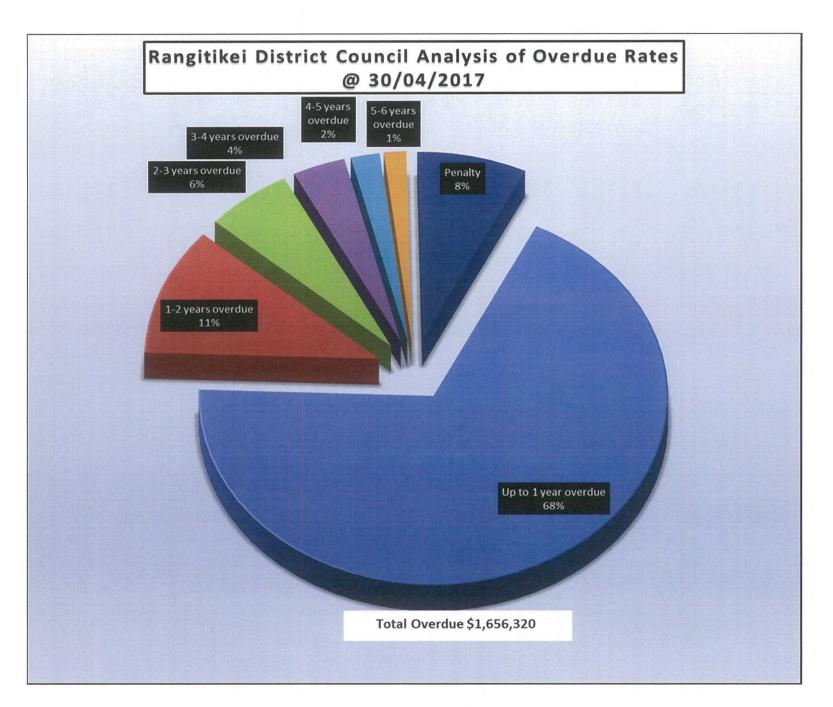

#### **Rates Debtors**

Rates debtors are as shown. These are up with the latest rates charged.

Debt Management Central (Marty Boyce) will be in attendance at the May meeting and provide an update on the functions of DMC and the RDC debts that sit with DMC at the moment. He will also cover the process for taking abandoned land through a sales process for Council to recover its rates and rating sales, including and any areas we can improve on.