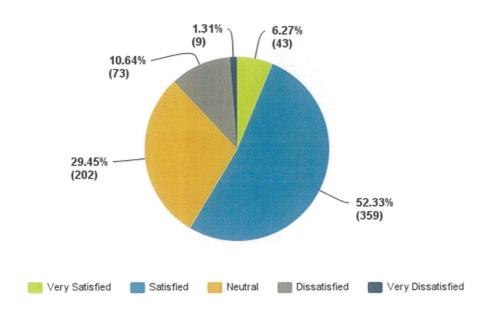

#### 11 Annual Residents Survey

The headline results of the Annual Resident's survey are attached. The full report will be prepared and uploaded to the website within the next month. More detailed analysis and subsequent improvement plans will be prepared at an activity level and taken to either Assets/Infrastructure (for assets activities) or Policy/Planning (for non-asset activities) committees in July 2017.

#### Recommendation

That the headline results of the Annual Resident's Survey be received.