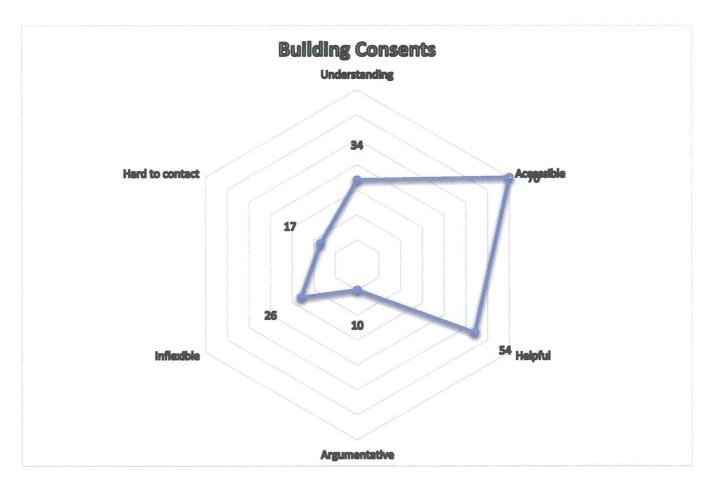

#### 11 Annual Residents Survey

The headline results of the Annual Resident's survey are attached. The full report will be prepared and uploaded to the website within the next month. More detailed analysis and subsequent improvement plans will be prepared at an activity level and taken to either Assets/Infrastructure (for assets activities) or Policy/Planning (for non-asset activities) committees in July 2017.

#### Recommendation

That the headline results of the Annual Resident's Survey be received.