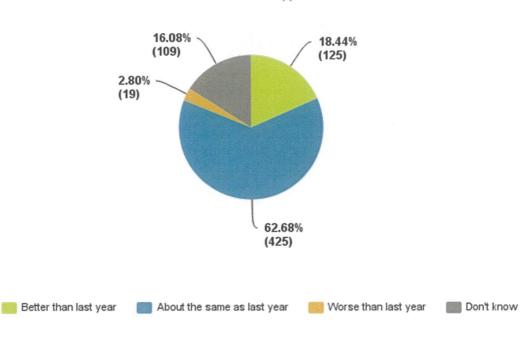

#### 11 Annual Residents Survey

The headline results of the Annual Resident's survey are attached. The full report will be prepared and uploaded to the website within the next month. More detailed analysis and subsequent improvement plans will be prepared at an activity level and taken to either Assets/Infrastructure (for assets activities) or Policy/Planning (for non-asset activities) committees in July 2017.

#### Recommendation

That the headline results of the Annual Resident's Survey be received.