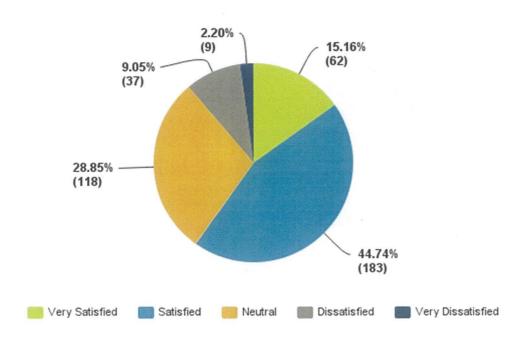

#### 11 Annual Residents Survey

The headline results of the Annual Resident's survey are attached. The full report will be prepared and uploaded to the website within the next month. More detailed analysis and subsequent improvement plans will be prepared at an activity level and taken to either Assets/Infrastructure (for assets activities) or Policy/Planning (for non-asset activities) committees in July 2017.

#### Recommendation

That the headline results of the Annual Resident's Survey be received.