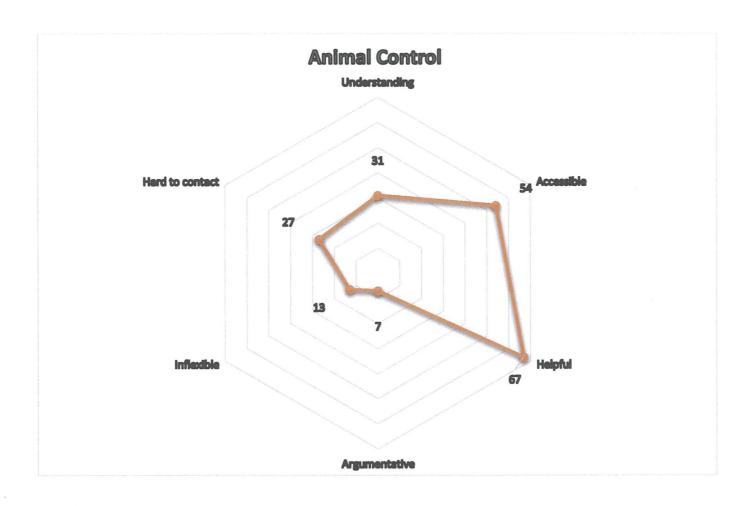

s? [Please tick one response]

Answered: 448 Skipped: 251



# Q29 How generally SATISFIED are you with the wastewater service that Council provides? [Please tick one response]

Answered: 430 Skipped: 269



<sup>&</sup>lt;sup>1</sup> 68% connected to water supply

1

<sup>&</sup>lt;sup>2</sup> 65% connected to wastewater

# Q30 How generally SATISFIED are you with the stormwater drainage that Council provides? [Please tick one response]

Answered: 642 Skipped: 57





## **Customer Service**

The following radar graphs represent resident perceptions of customer service across various Council services taken from this year's Resident survey results. Residents surveyed were presented with six service areas and asked to select up to three values that best described their experience.













### COUNCIL'S PROVISION OF SERVICES "Don't know" "Worse than last year" "About the same as last year" "Better than last year" 2015 2016 2017 2014 2015 2016 2017 2015 2016 2017 2014 2015 2016 2017 2014 2014 Year 2% 3% 65% 21% 3% 5% 68% 20% 14% 10% 65% Roading network 13% 13% 22% 70% 8% and footpaths 16% 10% 6% 2% 16% 16% 16% 63% 9% 18% 69% 69% 66% Sports fields, 5% 12% 5% parks, and reserves 16% 6% 6% 18% 18% 26% 67% 74% 5% 10% 72% 65% 3% 4% Community 5% 4% buildings 17% 11% 30% 10% 11% 18% 66% 10% 18% **Public toilets** 19% 10% 7% 66% 51% 51% 5% 23% 44% 13% 54% 2% 5% 5% 6% 47% 35% 59% 16% 29% Swimming pools 22% 17% 23% 22% 2% 9% 14% 3% 21% 63% 52% 78% 70% 1% 2% 11% 15% 15% 10% Libraries

# Attachment 4

# Rangitikei District Council

# **Statement of Service Performance**

# 1 July 201