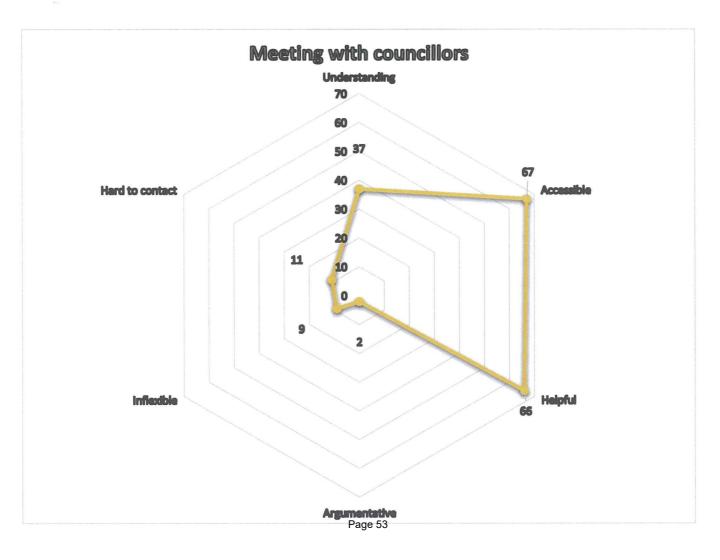

[Please tick one response]

Answered: 448 Skipped: 251



# Q29 How generally SATISFIED are you with the wastewater service that Council provides? [Please tick one response]

Answered: 430 Skipped: 269



<sup>&</sup>lt;sup>1</sup> 68% connected to water supply

1

<sup>&</sup>lt;sup>2</sup> 65% connected to wastewater

# Q30 How generally SATISFIED are you with the stormwater drainage that Council provides? [Please tick one response]

Answered: 642 Skipped: 57





## **Customer Service**

The following radar graphs represent resident perceptions of customer service across various Council services taken from this year's Resident survey results. Residents surveyed were presented with six service areas and asked to select up to three values that best described their experience.













### COUNCIL'S PROVISION OF SERVICES "Don't know" "Worse than last year" "About the same as last year" "Better than last year" 2015 2016 2017 2014 2015 2016 2017 2015 2016 2017 2014 2015 2016 2017 2014 2014 Year 2% 3% 65% 21% 3% 5% 68% 20% 14% 10% 65% Roading network 13% 13% 22% 70% 8% and footpaths 16% 10% 6% 2% 16% 16% 16% 63% 9% 18% 69% 69% 66% Sports fields, 5% 12% 5% parks, and reserves 16% 6% 6% 18% 18% 26% 67% 74% 5% 10% 72% 65% 3% 4% Community 5% 4% buildings 17% 11% 30% 10% 11% 18% 66% 10% 18% **Public toilets** 19% 10% 7% 66% 51% 51% 5% 23% 44% 13% 54% 2% 5% 5% 6% 47% 35% 59% 16% 29% Swimming pools 22% 17% 23% 22% 2% 9% 14% 3% 21% 63% 52% 78% 70% 1% 2% 11% 15% 15% 10% Libraries

# Attachment 4

# Rangitikei District Council

# **Statement of Service Performance**

# 1 July 2016