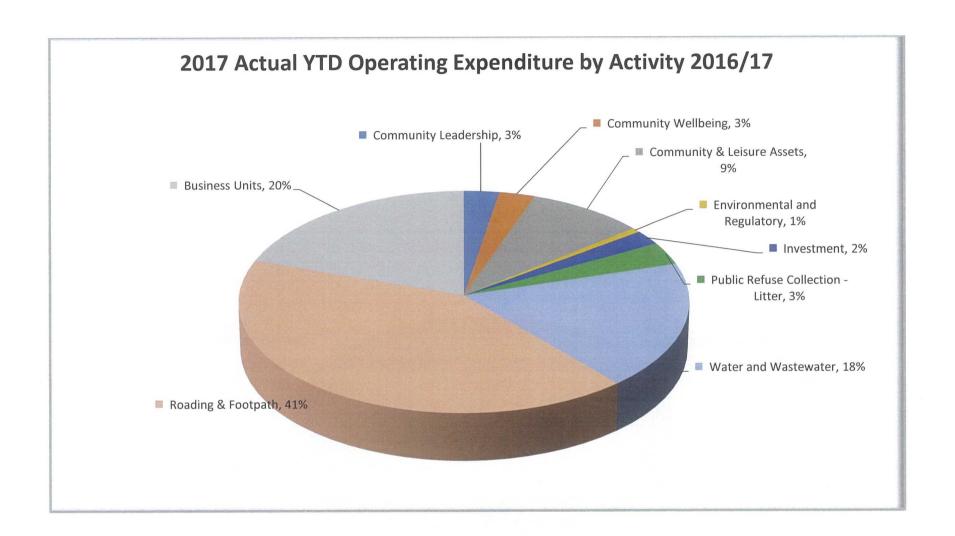

#### **Expenditures**

Overall expenditures are well under control at \$3.563M under budget, with the major exceptions being Water and Waste Water, Roading and Community and Leisure Assets with timing of construction of the new Bulls Centre.

Work is underway with internal audit to review the NZTA claims for the year as we have done in past years. The focus this year and one of the reasons we are doing this audit earlier is to make sure that we have claimed all the subsidised work possible and that the special rates agreed with NZTA for flood work are

applied correctly. This work is planned for late May and early June and issues resolved and incorporated in the final claim. Roading expenses are below budget but we expect this to come in on budget with some extra cost on the Majuba Bluff project likely.