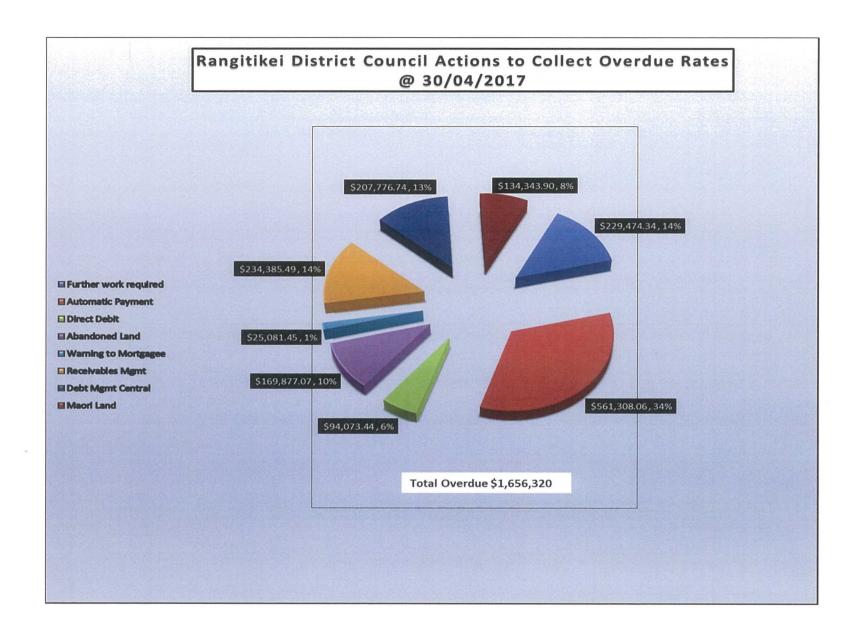

#### **Rates Debtors**

Rates debtors are as shown. These are up with the latest rates charged.

Debt Management Central (Marty Boyce) will be in attendance at the May meeting and provide an update on the functions of DMC and the RDC debts that sit with DMC at the moment. He will also cover the process for taking abandoned land through a sales process for Council to recover its rates and rating sales, including and any areas we can improve on.