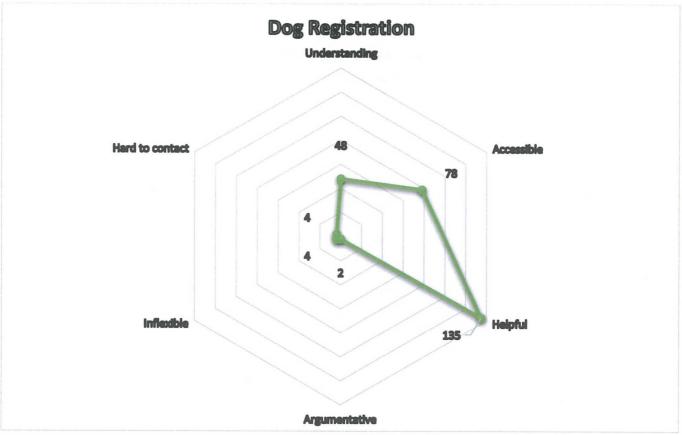

#### 11 Annual Residents Survey

The headline results of the Annual Resident's survey are attached. The full report will be prepared and uploaded to the website within the next month. More detailed analysis and subsequent improvement plans will be prepared at an activity level and taken to either Assets/Infrastructure (for assets activities) or Policy/Planning (for non-asset activities) committees in July 2017.

#### Recommendation

That the headline results of the Annual Resident's Survey be received.