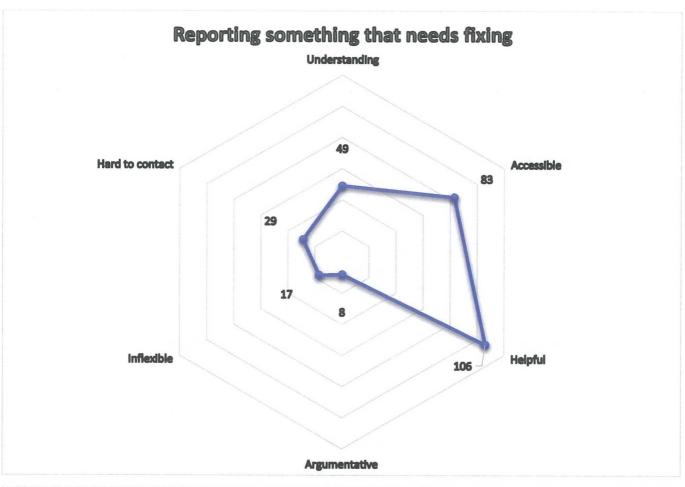

#### 11 Annual Residents Survey

The headline results of the Annual Resident's survey are attached. The full report will be prepared and uploaded to the website within the next month. More detailed analysis and subsequent improvement plans will be prepared at an activity level and taken to either Assets/Infrastructure (for assets activities) or Policy/Planning (for non-asset activities) committees in July 2017.

#### Recommendation

That the headline results of the Annual Resident's Survey be received.