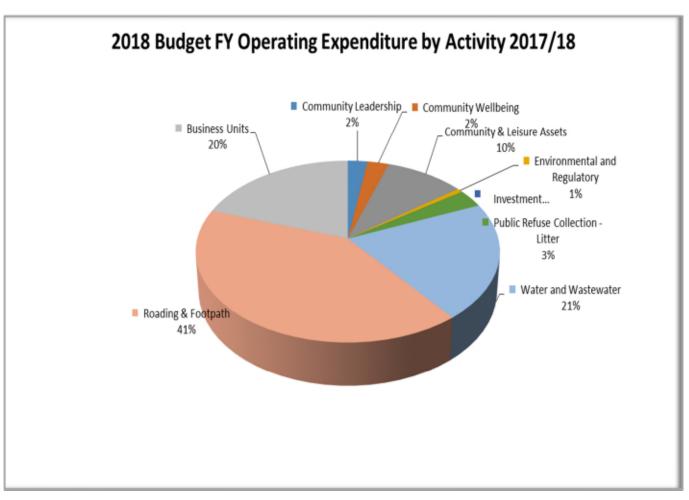

#### Rangitikei District Council Statement of Financial Performance For the 2 Months ended 31st August 2017

|                                   | 2018       | 2018       | 2018            | 2018       | 2018                | 2017       | 2017       |
|-----------------------------------|------------|------------|-----------------|------------|---------------------|------------|------------|
|                                   | Actual YTD | Budget YTD | Variance<br>YTD | Budget FY  | FY Bgt<br>Remaining | Actual YTD | Actual FY  |
| Community Leadership              | 309        | 0          | 309             | 0          | 0                   | 5,739      | 38,398     |
| Community Wellbeing               | 10,510     | 30,490     | -19,981         | 182,942    | -152,452            | 39,630     | 138,805    |
| Community & Leisure Assets        | 178,766    | 447,543    | -268,778        | 2,685,259  | 2,237,716           | 63,833     | 803,889    |
| Environmental and Regulatory      | 388,355    | 159,316    | 229,039         | 955,899    | 796,583             | 304,486    | 1,069,286  |
| Investment                        | -8,711     | 40,000     | -48,711         | 240,000    | 200,000             | -5,605     | 15,274,430 |
| Public Refuse Collection - Litter | 84,481     | 73,336     | 11,145          | 440,017    | 366,681             | 76,266     | 496,589    |
| Water and Wastewater              | 79,334     | 33,903     | 45,431          | 203,415    | 169,513             | 81,523     | 319,386    |
| Roading & Footpath                | 1,417,667  | 1,384,268  | 33,399          | 8,305,610  | 6,921,342           | 1,795,048  | 11,322,648 |
| Business Units                    | 19,233     | 83         | 19,150          | 500        | 417                 | 3,104      | 68,660     |
| otal Revenue                      | 2,169,943  | 2,168,940  | 1,002           | 13,013,642 | 10,539,798          | 2,364,024  | 29,532,091 |
| Community Leadership              | 307,628    | 171,255    | 136,373         | 1,027,532  | 856,277             | 307,398    | 1,229,516  |
| Community Wellbeing               | 338,556    | 199,614    | 138,942         | 1,197,684  | 998,070             | 338,556    | 1,354,224  |
| Community & Leisure Assets        | 839,973    | 586,413    | 253,559         | 3,518,480  | 2,932,067           | 839,973    | 3,359,694  |
| Environmental and Regulatory      | 228,097    | 131,726    | 96,370          | 790,359    | 658,633             | 228,097    | 912,386    |
| Investment                        | 8,400      | -41,496    | 49,895          | -248,973   | -207,478            | 110,435    | -7,106     |
| Public Refuse Collection - Litter | 154,547    | 105,787    | 48,760          | 634,722    | 528,935             | 144,700    | 577,743    |
| Water and Wastewater              | 1,664,883  | 1,261,676  | 403,207         | 7,570,055  | 6,308,379           | 1,618,914  | 7,583,129  |
| Roading & Footpath                | 1,701,524  | 1,124,739  | 576,785         | 6,748,434  | 5,623,695           | 1,551,240  | 6,203,639  |
| Business Units                    | 15,150     | 9,558      | 5,592           | 57,345     | 47,788              | 15,150     | 60,598     |
| otal Rates Revenue                | 5,258,756  | 3,549,273  | 1,709,483       | 21,295,638 | 17,746,365          | 5,154,463  | 21,273,822 |
| otal Internal Recoveries          | 1,016,374  | 1,378,837  | -362,463        | 8,273,022  | 6,894,185           | 1,327,344  | 8,372,572  |
| otal Internal Charges             | 1,016,420  | 1,378,837  | -362,417        | 8,273,022  | 6,894,185           | 1,327,344  | 8,372,572  |
| Community Leadership              | 90,990     | 124,735    | -33,745         | 748,407    | 623,672             | 112,521    | 730,550    |
| Community Wellbeing               | 166,968    | 136,083    | 30,885          | 816,497    | 680,414             | 179,978    | 794,766    |
| Community & Leisure Assets        | 424,715    | 500,371    | -75,656         | 3,002,228  | 2,501,857           | 352,653    | 3,357,077  |
| Environmental and Regulatory      | 25,609     | 36,880     | -11,270         | 221,278    | 184,398             | 57,819     | 229,693    |
| Investment                        | 214,908    | -1,499     | 216,406         | -8,992     | -7,493              | 225,120    | -118,975   |
| Public Refuse Collection - Litter | 189,444    | 164,753    | 24,691          | 988,518    | 823,765             | 148,540    | 982,474    |
| Water and Wastewater              | 901,036    | 1,085,462  | -184,426        | 6,512,771  | 5,427,309           | 867,761    | 6,112,820  |
| Roading & Footpath                | 2,401,883  | 2,122,573  | 279,310         | 12,735,435 | 10,612,863          | 3,054,064  | 21,562,412 |
| Business Units                    | 780,839    | 1,023,936  | -243,096        | 6,143,613  | 5,119,678           | 869,399    | 5,795,407  |
| otal Expenses                     | 5,196,391  | 5,193,293  | 3,099           | 31,159,755 | 25,966,462          | 5,867,855  | 39,446,225 |
| NET SURPLUS                       | 2,232,261  | 524,921    | 1,707,341       | 3,149,525  | 2,319,701           | 1,650,632  | 11,359,688 |