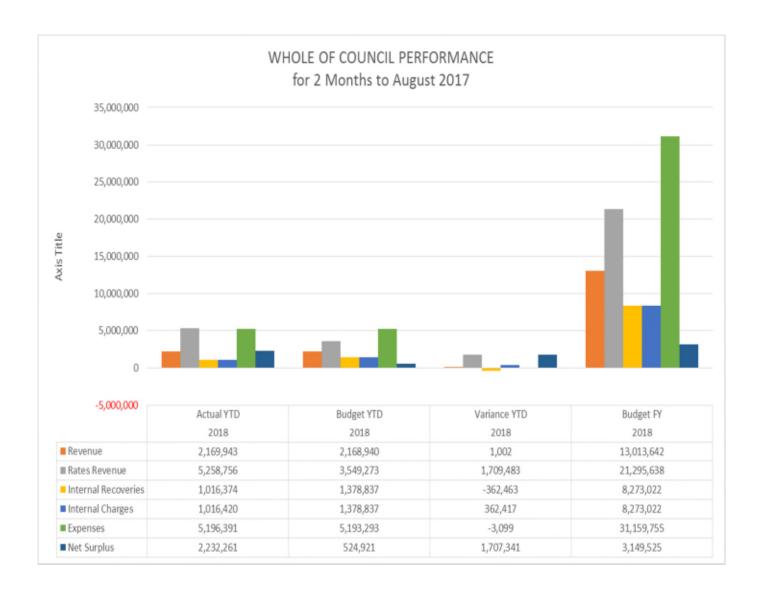

#### Rangitikei District Council Statement of Financial Performance For the 2 Months ended 31st August 2017

|                                   | 2018       | 2018       | 2018            | 2018       | 2018                | 2017       | 2017       |
|-----------------------------------|------------|------------|-----------------|------------|---------------------|------------|------------|
|                                   | Actual YTD | Budget YTD | Variance<br>YTD | Budget FY  | FY Bgt<br>Remaining | Actual YTD | Actual FY  |
| Community Leadership              | 309        | 0          | 309             | 0          | 0                   | 5,739      | 38,398     |
| Community Wellbeing               | 10,510     | 30,490     | -19,981         | 182,942    | -152,452            | 39,630     | 138,805    |
| Community & Leisure Assets        | 178,766    | 447,543    | -268,778        | 2,685,259  | 2,237,716           | 63,833     | 803,889    |
| Environmental and Regulatory      | 388,355    | 159,316    | 229,039         | 955,899    | 796,583             | 304,486    | 1,069,286  |
| Investment                        | -8,711     | 40,000     | -48,711         | 240,000    | 200,000             | -5,605     | 15,274,430 |
| Public Refuse Collection - Litter | 84,481     | 73,336     | 11,145          | 440,017    | 366,681             | 76,266     | 496,589    |
| Water and Wastewater              | 79,334     | 33,903     | 45,431          | 203,415    | 169,513             | 81,523     | 319,386    |
| Roading & Footpath                | 1,417,667  | 1,384,268  | 33,399          | 8,305,610  | 6,921,342           | 1,795,048  | 11,322,648 |
| Business Units                    | 19,233     | 83         | 19,150          | 500        | 417                 | 3,104      | 68,660     |
| otal Revenue                      | 2,169,943  | 2,168,940  | 1,002           | 13,013,642 | 10,539,798          | 2,364,024  | 29,532,091 |
| Community Leadership              | 307,628    | 171,255    | 136,373         | 1,027,532  | 856,277             | 307,398    | 1,229,516  |
| Community Wellbeing               | 338,556    | 199,614    | 138,942         | 1,197,684  | 998,070             | 338,556    | 1,354,224  |
| Community & Leisure Assets        | 839,973    | 586,413    | 253,559         | 3,518,480  | 2,932,067           | 839,973    | 3,359,694  |
| Environmental and Regulatory      | 228,097    | 131,726    | 96,370          | 790,359    | 658,633             | 228,097    | 912,386    |
| Investment                        | 8,400      | -41,496    | 49,895          | -248,973   | -207,478            | 110,435    | -7,106     |
| Public Refuse Collection - Litter | 154,547    | 105,787    | 48,760          | 634,722    | 528,935             | 144,700    | 577,743    |
| Water and Wastewater              | 1,664,883  | 1,261,676  | 403,207         | 7,570,055  | 6,308,379           | 1,618,914  | 7,583,129  |
| Roading & Footpath                | 1,701,524  | 1,124,739  | 576,785         | 6,748,434  | 5,623,695           | 1,551,240  | 6,203,639  |
| Business Units                    | 15,150     | 9,558      | 5,592           | 57,345     | 47,788              | 15,150     | 60,598     |
| otal Rates Revenue                | 5,258,756  | 3,549,273  | 1,709,483       | 21,295,638 | 17,746,365          | 5,154,463  | 21,273,822 |
| otal Internal Recoveries          | 1,016,374  | 1,378,837  | -362,463        | 8,273,022  | 6,894,185           | 1,327,344  | 8,372,572  |
| otal Internal Charges             | 1,016,420  | 1,378,837  | -362,417        | 8,273,022  | 6,894,185           | 1,327,344  | 8,372,572  |
| Community Leadership              | 90,990     | 124,735    | -33,745         | 748,407    | 623,672             | 112,521    | 730,550    |
| Community Wellbeing               | 166,968    | 136,083    | 30,885          | 816,497    | 680,414             | 179,978    | 794,766    |
| Community & Leisure Assets        | 424,715    | 500,371    | -75,656         | 3,002,228  | 2,501,857           | 352,653    | 3,357,077  |
| Environmental and Regulatory      | 25,609     | 36,880     | -11,270         | 221,278    | 184,398             | 57,819     | 229,693    |
| Investment                        | 214,908    | -1,499     | 216,406         | -8,992     | -7,493              | 225,120    | -118,975   |
| Public Refuse Collection - Litter | 189,444    | 164,753    | 24,691          | 988,518    | 823,765             | 148,540    | 982,474    |
| Water and Wastewater              | 901,036    | 1,085,462  | -184,426        | 6,512,771  | 5,427,309           | 867,761    | 6,112,820  |
| Roading & Footpath                | 2,401,883  | 2,122,573  | 279,310         | 12,735,435 | 10,612,863          | 3,054,064  | 21,562,412 |
| Business Units                    | 780,839    | 1,023,936  | -243,096        | 6,143,613  | 5,119,678           | 869,399    | 5,795,407  |
| otal Expenses                     | 5,196,391  | 5,193,293  | 3,099           | 31,159,755 | 25,966,462          | 5,867,855  | 39,446,225 |
| NET SURPLUS                       | 2,232,261  | 524,921    | 1,707,341       | 3,149,525  | 2,319,701           | 1,650,632  | 11,359,688 |

| Rangitikei District Coul Activity Performance R | eport               | 2018<br>Actual YTD | 2018<br>Budget YTD | 2018<br>Variance YTD | 2018<br>Budget FY |
|-------------------------------------------------|---------------------|--------------------|--------------------|----------------------|-------------------|
| For the 2 Months ended 31st August 2017         |                     | Actual 11D         | Dauget 11D         | variance 11D         | Daugetii          |
| Whole of Council                                | Revenue             | 2,169,943          | 2,168,940          | 1,002                | 13,013,642        |
|                                                 | Rates Revenue       | 5,258,756          | 3,549,273          | 1,709,483            | 21,295,638        |
|                                                 | Internal Recoveries | 1,016,374          | 1,378,837          | -362,463             | 8,273,022         |
|                                                 | Internal Charges    | 1,016,420          | 1,378,837          | 362,417              | 8,273,022         |
|                                                 | Expenses            | 5,196,391          | 5,193,293          | -3,099               | 31,159,755        |
|                                                 | Net Surplus         | 2,232,261          | 524,921            | 1,707,341            | 3,149,525         |