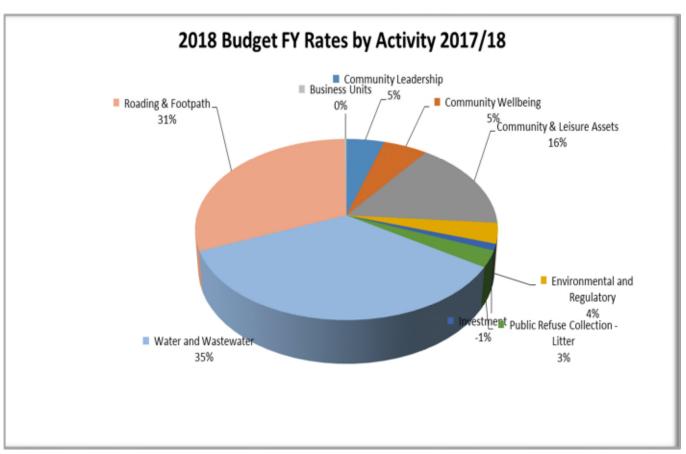

#### Rangitikei District Council Statement of Financial Performance For the 2 Months ended 31st August 2017

|                                   | 2018       | 2018       | 2018            | 2018       | 2018                | 2017       | 2017       |
|-----------------------------------|------------|------------|-----------------|------------|---------------------|------------|------------|
|                                   | Actual YTD | Budget YTD | Variance<br>YTD | Budget FY  | FY Bgt<br>Remaining | Actual YTD | Actual FY  |
| Community Leadership              | 309        | 0          | 309             | 0          | 0                   | 5,739      | 38,398     |
| Community Wellbeing               | 10,510     | 30,490     | -19,981         | 182,942    | -152,452            | 39,630     | 138,805    |
| Community & Leisure Assets        | 178,766    | 447,543    | -268,778        | 2,685,259  | 2,237,716           | 63,833     | 803,889    |
| Environmental and Regulatory      | 388,355    | 159,316    | 229,039         | 955,899    | 796,583             | 304,486    | 1,069,286  |
| Investment                        | -8,711     | 40,000     | -48,711         | 240,000    | 200,000             | -5,605     | 15,274,430 |
| Public Refuse Collection - Litter | 84,481     | 73,336     | 11,145          | 440,017    | 366,681             | 76,266     | 496,589    |
| Water and Wastewater              | 79,334     | 33,903     | 45,431          | 203,415    | 169,513             | 81,523     | 319,386    |
| Roading & Footpath                | 1,417,667  | 1,384,268  | 33,399          | 8,305,610  | 6,921,342           | 1,795,048  | 11,322,648 |
| Business Units                    | 19,233     | 83         | 19,150          | 500        | 417                 | 3,104      | 68,660     |
| otal Revenue                      | 2,169,943  | 2,168,940  | 1,002           | 13,013,642 | 10,539,798          | 2,364,024  | 29,532,091 |
| Community Leadership              | 307,628    | 171,255    | 136,373         | 1,027,532  | 856,277             | 307,398    | 1,229,516  |
| Community Wellbeing               | 338,556    | 199,614    | 138,942         | 1,197,684  | 998,070             | 338,556    | 1,354,224  |
| Community & Leisure Assets        | 839,973    | 586,413    | 253,559         | 3,518,480  | 2,932,067           | 839,973    | 3,359,694  |
| Environmental and Regulatory      | 228,097    | 131,726    | 96,370          | 790,359    | 658,633             | 228,097    | 912,386    |
| Investment                        | 8,400      | -41,496    | 49,895          | -248,973   | -207,478            | 110,435    | -7,106     |
| Public Refuse Collection - Litter | 154,547    | 105,787    | 48,760          | 634,722    | 528,935             | 144,700    | 577,743    |
| Water and Wastewater              | 1,664,883  | 1,261,676  | 403,207         | 7,570,055  | 6,308,379           | 1,618,914  | 7,583,129  |
| Roading & Footpath                | 1,701,524  | 1,124,739  | 576,785         | 6,748,434  | 5,623,695           | 1,551,240  | 6,203,639  |
| Business Units                    | 15,150     | 9,558      | 5,592           | 57,345     | 47,788              | 15,150     | 60,598     |
| otal Rates Revenue                | 5,258,756  | 3,549,273  | 1,709,483       | 21,295,638 | 17,746,365          | 5,154,463  | 21,273,822 |
| otal Internal Recoveries          | 1,016,374  | 1,378,837  | -362,463        | 8,273,022  | 6,894,185           | 1,327,344  | 8,372,572  |
| otal Internal Charges             | 1,016,420  | 1,378,837  | -362,417        | 8,273,022  | 6,894,185           | 1,327,344  | 8,372,572  |
| Community Leadership              | 90,990     | 124,735    | -33,745         | 748,407    | 623,672             | 112,521    | 730,550    |
| Community Wellbeing               | 166,968    | 136,083    | 30,885          | 816,497    | 680,414             | 179,978    | 794,766    |
| Community & Leisure Assets        | 424,715    | 500,371    | -75,656         | 3,002,228  | 2,501,857           | 352,653    | 3,357,077  |
| Environmental and Regulatory      | 25,609     | 36,880     | -11,270         | 221,278    | 184,398             | 57,819     | 229,693    |
| Investment                        | 214,908    | -1,499     | 216,406         | -8,992     | -7,493              | 225,120    | -118,975   |
| Public Refuse Collection - Litter | 189,444    | 164,753    | 24,691          | 988,518    | 823,765             | 148,540    | 982,474    |
| Water and Wastewater              | 901,036    | 1,085,462  | -184,426        | 6,512,771  | 5,427,309           | 867,761    | 6,112,820  |
| Roading & Footpath                | 2,401,883  | 2,122,573  | 279,310         | 12,735,435 | 10,612,863          | 3,054,064  | 21,562,412 |
| Business Units                    | 780,839    | 1,023,936  | -243,096        | 6,143,613  | 5,119,678           | 869,399    | 5,795,407  |
| otal Expenses                     | 5,196,391  | 5,193,293  | 3,099           | 31,159,755 | 25,966,462          | 5,867,855  | 39,446,225 |
| NET SURPLUS                       | 2,232,261  | 524,921    | 1,707,341       | 3,149,525  | 2,319,701           | 1,650,632  | 11,359,688 |