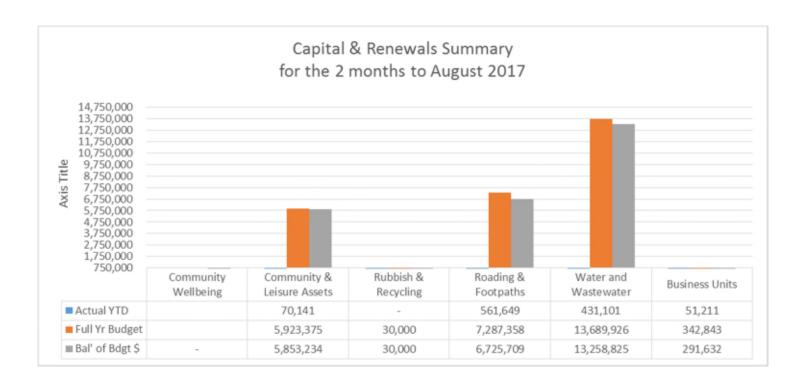

#### **Capital and Renewal**

As attached. Relatively slow start to the year with a large amount of carry overs included in the budget for this year.