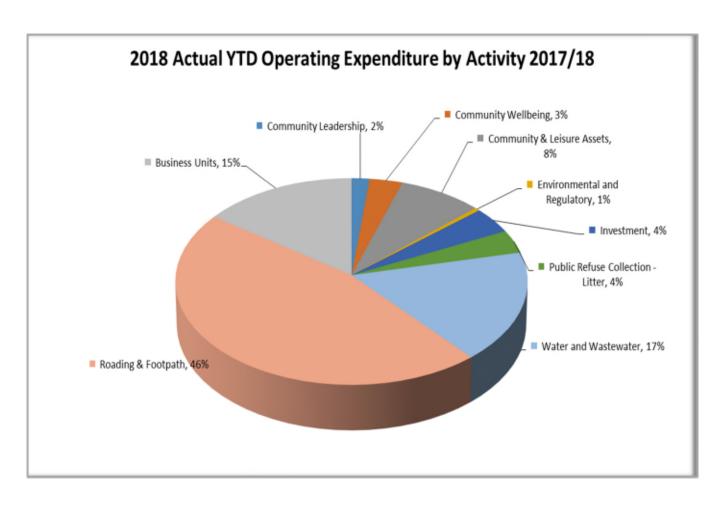

#### Rangitikei District Council Statement of Financial Performance For the 2 Months ended 31st August 2017

|                                   | 2018       | 2018       | 2018            | 2018       | 2018                | 2017       | 2017       |
|-----------------------------------|------------|------------|-----------------|------------|---------------------|------------|------------|
|                                   | Actual YTD | Budget YTD | Variance<br>YTD | Budget FY  | FY Bgt<br>Remaining | Actual YTD | Actual FY  |
| Community Leadership              | 309        | 0          | 309             | 0          | 0                   | 5,739      | 38,398     |
| Community Wellbeing               | 10,510     | 30,490     | -19,981         | 182,942    | -152,452            | 39,630     | 138,805    |
| Community & Leisure Assets        | 178,766    | 447,543    | -268,778        | 2,685,259  | 2,237,716           | 63,833     | 803,889    |
| Environmental and Regulatory      | 388,355    | 159,316    | 229,039         | 955,899    | 796,583             | 304,486    | 1,069,286  |
| Investment                        | -8,711     | 40,000     | -48,711         | 240,000    | 200,000             | -5,605     | 15,274,430 |
| Public Refuse Collection - Litter | 84,481     | 73,336     | 11,145          | 440,017    | 366,681             | 76,266     | 496,589    |
| Water and Wastewater              | 79,334     | 33,903     | 45,431          | 203,415    | 169,513             | 81,523     | 319,386    |
| Roading & Footpath                | 1,417,667  | 1,384,268  | 33,399          | 8,305,610  | 6,921,342           | 1,795,048  | 11,322,648 |
| Business Units                    | 19,233     | 83         | 19,150          | 500        | 417                 | 3,104      | 68,660     |
| otal Revenue                      | 2,169,943  | 2,168,940  | 1,002           | 13,013,642 | 10,539,798          | 2,364,024  | 29,532,091 |
| Community Leadership              | 307,628    | 171,255    | 136,373         | 1,027,532  | 856,277             | 307,398    | 1,229,516  |
| Community Wellbeing               | 338,556    | 199,614    | 138,942         | 1,197,684  | 998,070             | 338,556    | 1,354,224  |
| Community & Leisure Assets        | 839,973    | 586,413    | 253,559         | 3,518,480  | 2,932,067           | 839,973    | 3,359,694  |
| Environmental and Regulatory      | 228,097    | 131,726    | 96,370          | 790,359    | 658,633             | 228,097    | 912,386    |
| Investment                        | 8,400      | -41,496    | 49,895          | -248,973   | -207,478            | 110,435    | -7,106     |
| Public Refuse Collection - Litter | 154,547    | 105,787    | 48,760          | 634,722    | 528,935             | 144,700    | 577,743    |
| Water and Wastewater              | 1,664,883  | 1,261,676  | 403,207         | 7,570,055  | 6,308,379           | 1,618,914  | 7,583,129  |
| Roading & Footpath                | 1,701,524  | 1,124,739  | 576,785         | 6,748,434  | 5,623,695           | 1,551,240  | 6,203,639  |
| Business Units                    | 15,150     | 9,558      | 5,592           | 57,345     | 47,788              | 15,150     | 60,598     |
| otal Rates Revenue                | 5,258,756  | 3,549,273  | 1,709,483       | 21,295,638 | 17,746,365          | 5,154,463  | 21,273,822 |
| otal Internal Recoveries          | 1,016,374  | 1,378,837  | -362,463        | 8,273,022  | 6,894,185           | 1,327,344  | 8,372,572  |
| otal Internal Charges             | 1,016,420  | 1,378,837  | -362,417        | 8,273,022  | 6,894,185           | 1,327,344  | 8,372,572  |
| Community Leadership              | 90,990     | 124,735    | -33,745         | 748,407    | 623,672             | 112,521    | 730,550    |
| Community Wellbeing               | 166,968    | 136,083    | 30,885          | 816,497    | 680,414             | 179,978    | 794,766    |
| Community & Leisure Assets        | 424,715    | 500,371    | -75,656         | 3,002,228  | 2,501,857           | 352,653    | 3,357,077  |
| Environmental and Regulatory      | 25,609     | 36,880     | -11,270         | 221,278    | 184,398             | 57,819     | 229,693    |
| Investment                        | 214,908    | -1,499     | 216,406         | -8,992     | -7,493              | 225,120    | -118,975   |
| Public Refuse Collection - Litter | 189,444    | 164,753    | 24,691          | 988,518    | 823,765             | 148,540    | 982,474    |
| Water and Wastewater              | 901,036    | 1,085,462  | -184,426        | 6,512,771  | 5,427,309           | 867,761    | 6,112,820  |
| Roading & Footpath                | 2,401,883  | 2,122,573  | 279,310         | 12,735,435 | 10,612,863          | 3,054,064  | 21,562,412 |
| Business Units                    | 780,839    | 1,023,936  | -243,096        | 6,143,613  | 5,119,678           | 869,399    | 5,795,407  |
| otal Expenses                     | 5,196,391  | 5,193,293  | 3,099           | 31,159,755 | 25,966,462          | 5,867,855  | 39,446,225 |
| NET SURPLUS                       | 2,232,261  | 524,921    | 1,707,341       | 3,149,525  | 2,319,701           | 1,650,632  | 11,359,688 |