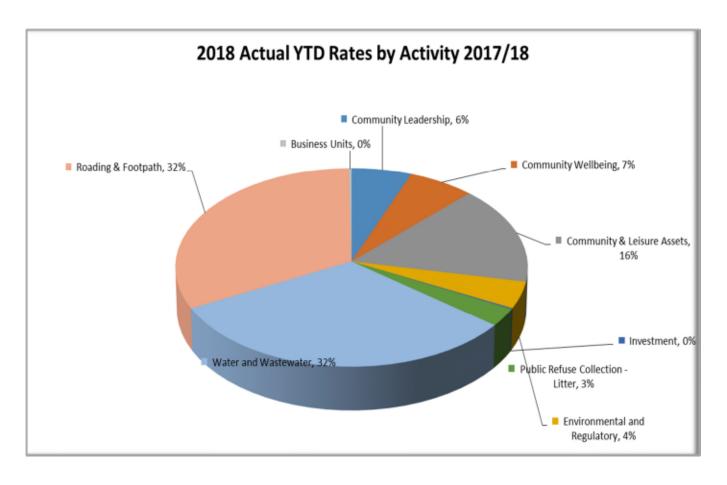

#### Rangitikei District Council Statement of Financial Performance For the 2 Months ended 31st August 2017

|                                   | 2018       | 2018       | 2018            | 2018       | 2018                | 2017       | 2017       |
|-----------------------------------|------------|------------|-----------------|------------|---------------------|------------|------------|
|                                   | Actual YTD | Budget YTD | Variance<br>YTD | Budget FY  | FY Bgt<br>Remaining | Actual YTD | Actual FY  |
| Community Leadership              | 309        | 0          | 309             | 0          | 0                   | 5,739      | 38,398     |
| Community Wellbeing               | 10,510     | 30,490     | -19,981         | 182,942    | -152,452            | 39,630     | 138,805    |
| Community & Leisure Assets        | 178,766    | 447,543    | -268,778        | 2,685,259  | 2,237,716           | 63,833     | 803,889    |
| Environmental and Regulatory      | 388,355    | 159,316    | 229,039         | 955,899    | 796,583             | 304,486    | 1,069,286  |
| Investment                        | -8,711     | 40,000     | -48,711         | 240,000    | 200,000             | -5,605     | 15,274,430 |
| Public Refuse Collection - Litter | 84,481     | 73,336     | 11,145          | 440,017    | 366,681             | 76,266     | 496,589    |
| Water and Wastewater              | 79,334     | 33,903     | 45,431          | 203,415    | 169,513             | 81,523     | 319,386    |
| Roading & Footpath                | 1,417,667  | 1,384,268  | 33,399          | 8,305,610  | 6,921,342           | 1,795,048  | 11,322,648 |
| Business Units                    | 19,233     | 83         | 19,150          | 500        | 417                 | 3,104      | 68,660     |
| otal Revenue                      | 2,169,943  | 2,168,940  | 1,002           | 13,013,642 | 10,539,798          | 2,364,024  | 29,532,091 |
| Community Leadership              | 307,628    | 171,255    | 136,373         | 1,027,532  | 856,277             | 307,398    | 1,229,516  |
| Community Wellbeing               | 338,556    | 199,614    | 138,942         | 1,197,684  | 998,070             | 338,556    | 1,354,224  |
| Community & Leisure Assets        | 839,973    | 586,413    | 253,559         | 3,518,480  | 2,932,067           | 839,973    | 3,359,694  |
| Environmental and Regulatory      | 228,097    | 131,726    | 96,370          | 790,359    | 658,633             | 228,097    | 912,386    |
| Investment                        | 8,400      | -41,496    | 49,895          | -248,973   | -207,478            | 110,435    | -7,106     |
| Public Refuse Collection - Litter | 154,547    | 105,787    | 48,760          | 634,722    | 528,935             | 144,700    | 577,743    |
| Water and Wastewater              | 1,664,883  | 1,261,676  | 403,207         | 7,570,055  | 6,308,379           | 1,618,914  | 7,583,129  |
| Roading & Footpath                | 1,701,524  | 1,124,739  | 576,785         | 6,748,434  | 5,623,695           | 1,551,240  | 6,203,639  |
| Business Units                    | 15,150     | 9,558      | 5,592           | 57,345     | 47,788              | 15,150     | 60,598     |
| otal Rates Revenue                | 5,258,756  | 3,549,273  | 1,709,483       | 21,295,638 | 17,746,365          | 5,154,463  | 21,273,822 |
| otal Internal Recoveries          | 1,016,374  | 1,378,837  | -362,463        | 8,273,022  | 6,894,185           | 1,327,344  | 8,372,572  |
| otal Internal Charges             | 1,016,420  | 1,378,837  | -362,417        | 8,273,022  | 6,894,185           | 1,327,344  | 8,372,572  |
| Community Leadership              | 90,990     | 124,735    | -33,745         | 748,407    | 623,672             | 112,521    | 730,550    |
| Community Wellbeing               | 166,968    | 136,083    | 30,885          | 816,497    | 680,414             | 179,978    | 794,766    |
| Community & Leisure Assets        | 424,715    | 500,371    | -75,656         | 3,002,228  | 2,501,857           | 352,653    | 3,357,077  |
| Environmental and Regulatory      | 25,609     | 36,880     | -11,270         | 221,278    | 184,398             | 57,819     | 229,693    |
| Investment                        | 214,908    | -1,499     | 216,406         | -8,992     | -7,493              | 225,120    | -118,975   |
| Public Refuse Collection - Litter | 189,444    | 164,753    | 24,691          | 988,518    | 823,765             | 148,540    | 982,474    |
| Water and Wastewater              | 901,036    | 1,085,462  | -184,426        | 6,512,771  | 5,427,309           | 867,761    | 6,112,820  |
| Roading & Footpath                | 2,401,883  | 2,122,573  | 279,310         | 12,735,435 | 10,612,863          | 3,054,064  | 21,562,412 |
| Business Units                    | 780,839    | 1,023,936  | -243,096        | 6,143,613  | 5,119,678           | 869,399    | 5,795,407  |
| otal Expenses                     | 5,196,391  | 5,193,293  | 3,099           | 31,159,755 | 25,966,462          | 5,867,855  | 39,446,225 |
| NET SURPLUS                       | 2,232,261  | 524,921    | 1,707,341       | 3,149,525  | 2,319,701           | 1,650,632  | 11,359,688 |