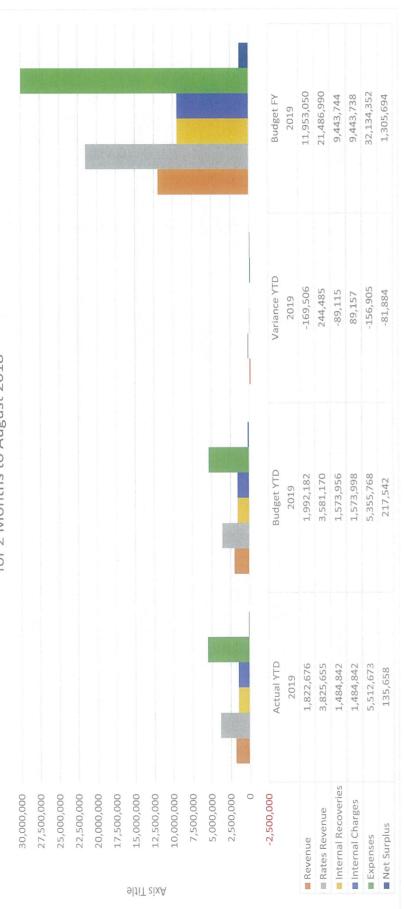

Rangitikei District Council Activity Performance Report For the 2 months ended 31 Aug 2018

Whole of Council

| Report          |                     | 2019       | 2019       | 2019         | 2019       |
|-----------------|---------------------|------------|------------|--------------|------------|
| ded 31 Aug 2018 | 3 2018              | Actual YTD | Budget YTD | Variance YTD | Budget FY  |
|                 | Revenue             | 1,822,676  | 1,992,182  | -169,506     | 11,953,050 |
|                 | Rates Revenue       | 3,825,655  | 3,581,170  | 244,485      | 21,486,990 |
|                 | Internal Recoveries | 1,484,842  | 1,573,956  | -89,115      | 9,443,744  |
|                 | Internal Charges    | 1,484,842  | 1,573,998  | 89,157       | 9,443,738  |
|                 | Expenses            | 5,512,673  | 5,355,768  | -156,905     | 32,134,352 |
|                 | Net Surplus         | 135,658    | 217,542    | -81,884      | 1,305,694  |