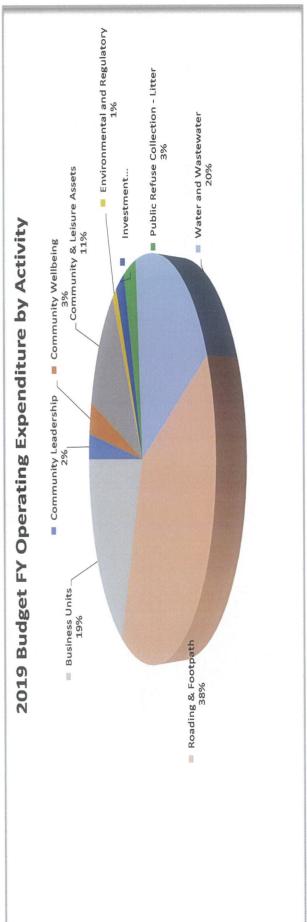

### 7. Non-Current Assets

- a. Fixed Assets
- b. Show a reduction in the balance of fixed assets by \$1.65M which reflects 2 months depreciation provision on council assets.
- 8. Capital and Renewal
  - a. Shows a \$2.061M spend which will be capitalised at the end of the 2018-19 financial year into fixed assets.
  - b. Current spending overall is tracking at 7% of the Full Year Budget after 2 months completion of the financial year.
- 9. Roading and Footpaths spend is tracking at 14% of the Full Year Budget.
- 10. Rates Debtors
  - a. Rates debtors are shown per the 6 months overdue trend chart.
- 11. Treasury
  - a. Funds held in August 2018 for immediate needs totalled \$8.04M
- 12. \$5.0M was placed on Term Deposit with Westpac per;
  - a. Investment # 44 for \$1.0M for 180 days at 3.51% maturing on 24/010/2018
  - b. Investment # 45 for \$1.0M for 364 days at 3.49% maturing on 27/04/2019
  - c. Investment # 46 for \$3.0M for 28 days at 1.99% maturing on 27/09/2018