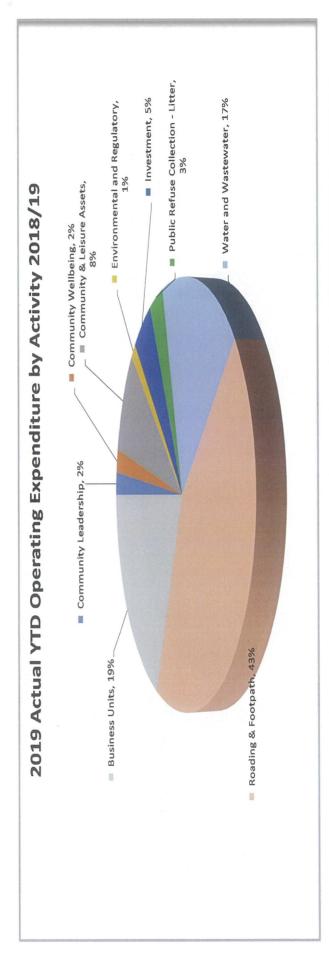

### Overall

- 1. Total Revenues are below budget by \$170k YTD (Year to Date) contributing activities were;
  - a. Community & Leisure Assets revenue below budget by \$237k being funding not yet received.
  - b. Roading & Footpath revenue is below by \$221k on budget.
  - c. Environmental and Regulatory is up on budget by \$399k.
- 2. Total Rates Revenue overall is above budget with the net position being \$244k
- 3. Internals
  - a. Both Recoveries and Charges are lower than budget by \$89k.
- 4. Expenditures
  - a. Overall expenditure is above budget by \$157k contributing activities \$50k and greater were:
  - b. Community Wellbeing, below by \$62k
  - c. Community & Leisure Assets, below by \$193k
  - d. Water and Wastewater, below by \$126k.
  - e. Other activities, below budget totalled \$90k
  - f. Roading and Footpaths above budget by \$243k. \$28K is attributed to expenditure incurred for the Flood Damage April 2017 event.

Ashley Dahl
Team Leader Financial Services

Rangitikei District Council Statement of Financial Performance For the 2 months ended 31 Aug 2018

|                                   | 6107       | 2019         | 2019         | 2019      | 2019                | 2018       |  |
|-----------------------------------|------------|--------------|--------------|-----------|---------------------|------------|--|
|                                   | Actual YTD | Budget YTD \ | Variance YTD | Budget FY | FY Bgt<br>Remaining | Actual YTD |  |
|                                   | \$000      | \$000        | \$000        | \$000     | \$000               | \$000      |  |
| Community Leadership              | 0          | 0            | 0            | 0         | 0                   | 0          |  |
| Community Wellbeing               | 12         | 16           | 4            | 96        | 80                  | 11         |  |
| Community & Leisure Assets        | 66         | 330          | -237         | 1,977     | 1,648               | 179        |  |
| Environmental and Regulatory      | 562        | 163          | 399          | 979       | 815                 | 388        |  |
| Investment                        | 2          | 37           | -35          | 220       | 184                 | 6-         |  |
| Public Refuse Collection - Litter | 50         | 84           | -34          | 504       | 420                 | 84         |  |
| Water and Wastewater              |            | 34           | -23          | 202       | 169                 | 79         |  |
| Roading & Footpath                | 1,103      | 1,324        | -221         | 7,946     | 6,622               | 1,418      |  |
| Business Units                    | 1-1-1-1    | 5            | -15          | 28        | 24                  | 19         |  |
| Total Revenue                     | 1,823      | 1,992        | -170         | 11,953    | 9,961               | 2,171      |  |
| Community Leadership              | 305        | 12           | 293          | 70        | 29                  | 308        |  |
| Community Wellbeing               | 338        | -50          | 388          | -298      | -248                | 339        |  |
| Community & Leisure Assets        | 840        | 136          | 704          | 818       | 682                 | 840        |  |
| Environmental and Regulatory      | 228        | -141         | 369          | -844      | -704                | 228        |  |
| Investment                        | -261       | 1,171        | -1,432       | 7,025     | 5,854               | 80         |  |
| Public Refuse Collection - Litter | 179        | 103          | 92           | 617       | 514                 | 155        |  |
| Water and Wastewater              | 1,103      | 1,265        | -162         | 7,591     | 6,326               | 1,665      |  |
| Roading & Footpath                | 1,078      | 1,085        | 9-           | 6,508     | 5,423               | 1,702      |  |
| Business Units                    | 15         | 0            | 15           | 0         | 0                   | 15         |  |
| Total Rates Revenue               | 3,826      | 3,581        | 244          | 21,487    | 17,906              | 5,259      |  |
| Total Internal Recoveries         | 1,485      | 1,574        | -89          | 9,444     | 7,870               | 1,016      |  |
| Total Internal Charges            | 1,485      | 1,574        | 68-          | 9,444     | 7,870               | 1,016      |  |
| Community Leadership              | 26         | 130          | -33          | 782       | 652                 | 91         |  |
| Community Wellbeing               | 76         | 159          | -62          | 953       | 794                 | 167        |  |
| Community & Leisure Assets        | 443        | 637          | -193         | 3,820     | 3,184               | 408        |  |
| Environmental and Regulatory      | 64         | 89           | 4-           | 408       | 340                 | 26         |  |
| Investment                        | 251        | -135         | 386          | -809      | -674                | 215        |  |
| Public Refuse Collection - Litter | 179        | 189          | 6-           | 1,131     | 943                 | 189        |  |
| Water and Wastewater              | 965        | 1,091        | -126         | 6,546     | 5,455               | 901        |  |
| Roading & Footpath                | 2,381      | 2,138        | 243          | 12,827    | 10,689              | 2,342      |  |
| Business Units                    | 1,036      | 1,079        | -44          | 6,476     | 5,396               | 528        |  |
| Total Expenses                    | 5,513      | 5,356        | 157          | 32,134    | 26,779              | 4,867      |  |
| NET SURPLUS                       | 136        | 218          | -82          | 1,306     | 1,088               | 2,563      |  |