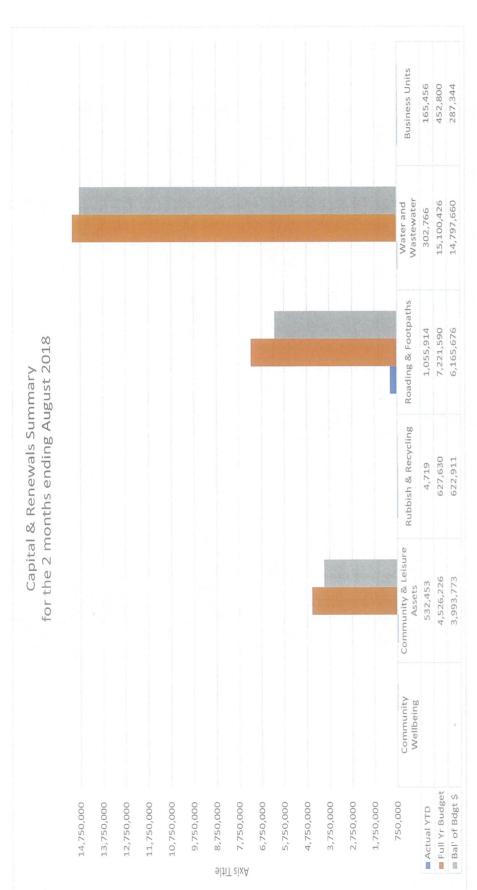

### 7. Non-Current Assets

- a. Fixed Assets
- b. Show a reduction in the balance of fixed assets by \$1.65M which reflects 2 months depreciation provision on council assets.
- 8. Capital and Renewal
  - a. Shows a \$2.061M spend which will be capitalised at the end of the 2018-19 financial year into fixed assets.
  - b. Current spending overall is tracking at 7% of the Full Year Budget after 2 months completion of the financial year.
- 9. Roading and Footpaths spend is tracking at 14% of the Full Year Budget.
- 10. Rates Debtors
  - a. Rates debtors are shown per the 6 months overdue trend chart.
- 11. Treasury
  - a. Funds held in August 2018 for immediate needs totalled \$8.04M
- 12. \$5.0M was placed on Term Deposit with Westpac per;
  - a. Investment # 44 for \$1.0M for 180 days at 3.51% maturing on 24/010/2018
  - b. Investment # 45 for \$1.0M for 364 days at 3.49% maturing on 27/04/2019
  - c. Investment # 46 for \$3.0M for 28 days at 1.99% maturing on 27/09/2018