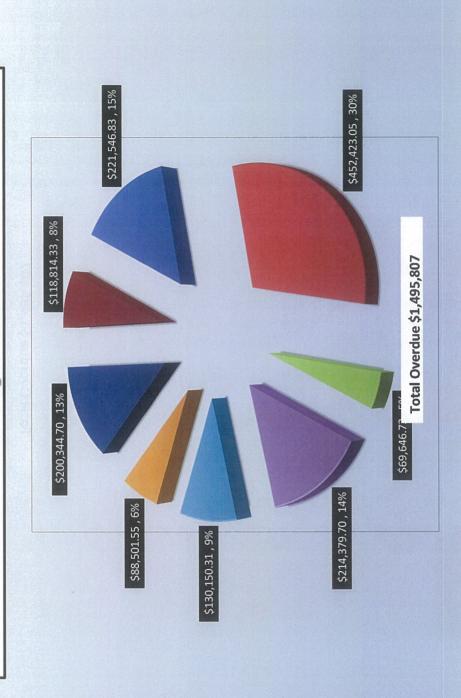

### 7. Non-Current Assets

- a. Fixed Assets
- b. Show a reduction in the balance of fixed assets by \$1.65M which reflects 2 months depreciation provision on council assets.
- 8. Capital and Renewal
  - a. Shows a \$2.061M spend which will be capitalised at the end of the 2018-19 financial year into fixed assets.
  - b. Current spending overall is tracking at 7% of the Full Year Budget after 2 months completion of the financial year.
- 9. Roading and Footpaths spend is tracking at 14% of the Full Year Budget.
- 10. Rates Debtors
  - a. Rates debtors are shown per the 6 months overdue trend chart.
- 11. Treasury
  - a. Funds held in August 2018 for immediate needs totalled \$8.04M
- 12. \$5.0M was placed on Term Deposit with Westpac per;
  - a. Investment # 44 for \$1.0M for 180 days at 3.51% maturing on 24/010/2018
  - b. Investment # 45 for \$1.0M for 364 days at 3.49% maturing on 27/04/2019
  - c. Investment # 46 for \$3.0M for 28 days at 1.99% maturing on 27/09/2018