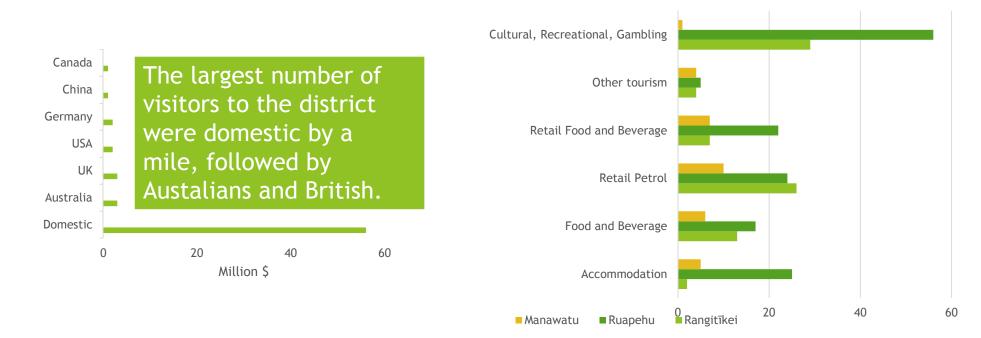

#### In 2018, tourism brought in an annual spend of \$67 million to the district.

A large spend on Petrol compared with other districts can be contributed to all of our towns except Marton having a State Highway running through them.