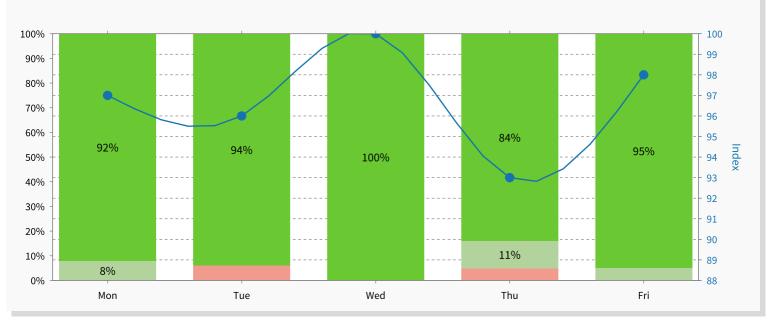

# All units combined - weekday distribution

| Pain Points |    |     |     |     |     |     |     |     |     |     |      |                  |
|-------------|----|-----|-----|-----|-----|-----|-----|-----|-----|-----|------|------------------|
|             | 0% | 10% | 20% | 30% | 40% | 50% | 60% | 70% | 80% | 90% | 100% |                  |
|             |    |     |     |     |     |     |     |     |     |     |      |                  |
| Punctuality | -  |     |     |     |     |     |     |     |     |     |      | - 100% - 1 resp. |
|             |    |     |     |     |     |     |     |     |     |     |      |                  |