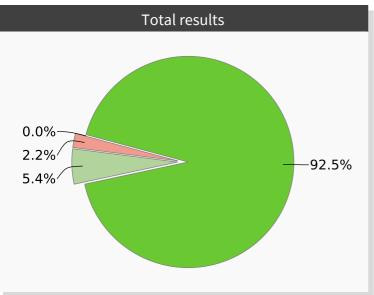

**Tabled Attachment** 

# HappyOrNot – September 2021

Attachment 3 to the report '12 Month Statement of Service Performance' 9/1/21 - 9/29/21

# Please rate our service today



## All units combined - daily distribution



## All units combined - hourly distribution



#### Management report

RDC Offices (4 units)

# All units combined - weekday distribution





| Pain Points |    |     |     |     |     |     |     |     |     |     |      |                  |
|-------------|----|-----|-----|-----|-----|-----|-----|-----|-----|-----|------|------------------|
|             | 0% | 10% | 20% | 30% | 40% | 50% | 60% | 70% | 80% | 90% | 100% |                  |
|             |    |     |     |     |     |     |     |     |     |     |      |                  |
| Punctuality | -  |     |     |     |     |     |     |     |     |     |      | - 100% - 1 resp. |
|             |    |     |     |     |     |     |     |     |     |     |      |                  |

#### Management report

RDC Offices (4 units)



## Management report

RDC Offices (4 units)