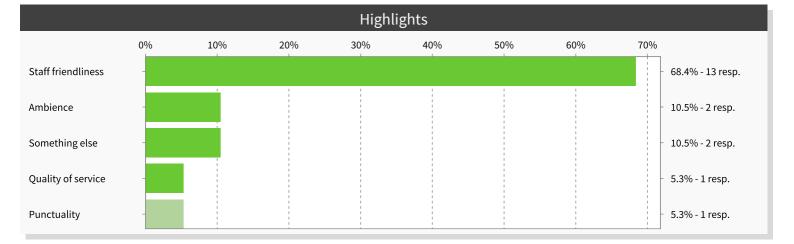

## All units combined - hourly distribution



#### Management report

RDC Offices (4 units)

# All units combined - weekday distribution





| Pain Points |    |     |     |     |     |     |     |     |     |     |      |                  |
|-------------|----|-----|-----|-----|-----|-----|-----|-----|-----|-----|------|------------------|
|             | 0% | 10% | 20% | 30% | 40% | 50% | 60% | 70% | 80% | 90% | 100% |                  |
|             |    |     |     |     |     |     |     |     |     |     |      |                  |
| Punctuality | -  |     |     |     |     |     |     |     |     |     |      | - 100% - 1 resp. |
|             |    |     |     |     |     |     |     |     |     |     |      |                  |

#### Management report

RDC Offices (4 units)



## Management report

RDC Offices (4 units)