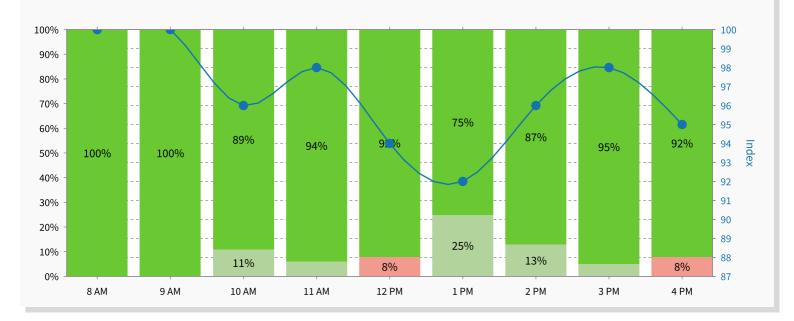

**Tabled Attachment** 

# HappyOrNot – September 2021

Attachment 3 to the report '12 Month Statement of Service Performance' 9/1/21 - 9/29/21

# Please rate our service today



## All units combined - daily distribution



## All units combined - hourly distribution



#### Management report

RDC Offices (4 units)

# All units combined - weekday distribution





| Pain Points |    |     |     |     |     |     |     |     |     |     |      |                  |
|-------------|----|-----|-----|-----|-----|-----|-----|-----|-----|-----|------|------------------|
|             | 0% | 10% | 20% | 30% | 40% | 50% | 60% | 70% | 80% | 90% | 100% |                  |
|             |    |     |     |     |     |     |     |     |     |     |      |                  |
| Punctuality | -  |     |     |     |     |     |     |     |     |     |      | - 100% - 1 resp. |
|             |    |     |     |     |     |     |     |     |     |     |      |                  |

#### Management report

RDC Offices (4 units)



## Management report

RDC Offices (4 units)