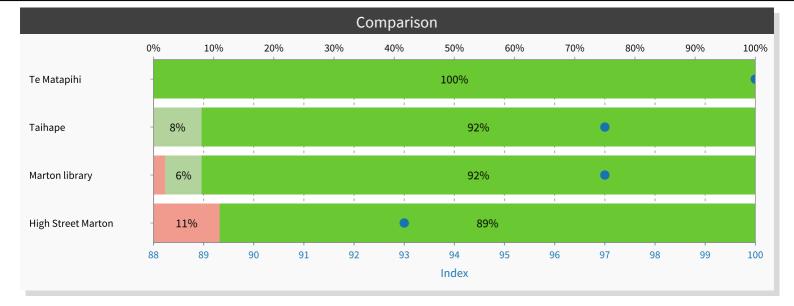

#### Management report

RDC Offices (4 units)

# All units combined - weekday distribution





| Pain Points |    |     |     |     |     |     |     |     |     |     |      |                  |
|-------------|----|-----|-----|-----|-----|-----|-----|-----|-----|-----|------|------------------|
|             | 0% | 10% | 20% | 30% | 40% | 50% | 60% | 70% | 80% | 90% | 100% |                  |
|             |    |     |     |     |     |     |     |     |     |     |      |                  |
| Punctuality | -  |     |     |     |     |     |     |     |     |     |      | - 100% - 1 resp. |
|             |    |     |     |     |     |     |     |     |     |     |      |                  |

#### Management report

RDC Offices (4 units)



## Management report

RDC Offices (4 units)