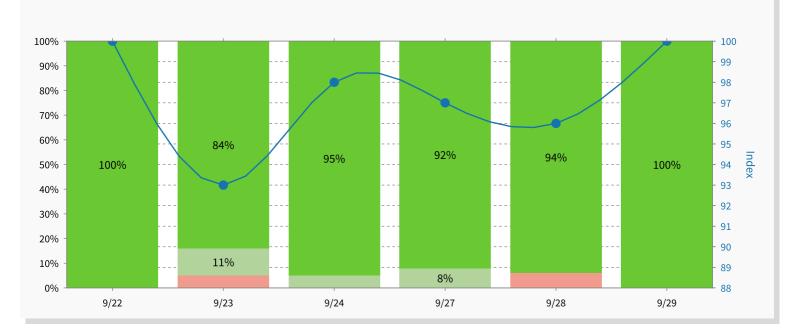

**Tabled Attachment** 

# HappyOrNot – September 2021

Attachment 3 to the report '12 Month Statement of Service Performance' 9/1/21 - 9/29/21

# Please rate our service today



## All units combined - daily distribution



## All units combined - hourly distribution



#### Management report

RDC Offices (4 units)

# All units combined - weekday distribution





| Pain Points |    |     |     |     |     |     |     |     |     |     |      |                  |
|-------------|----|-----|-----|-----|-----|-----|-----|-----|-----|-----|------|------------------|
|             | 0% | 10% | 20% | 30% | 40% | 50% | 60% | 70% | 80% | 90% | 100% |                  |
|             |    |     |     |     |     |     |     |     |     |     |      |                  |
| Punctuality | -  |     |     |     |     |     |     |     |     |     |      | - 100% - 1 resp. |
|             |    |     |     |     |     |     |     |     |     |     |      |                  |

#### Management report

RDC Offices (4 units)