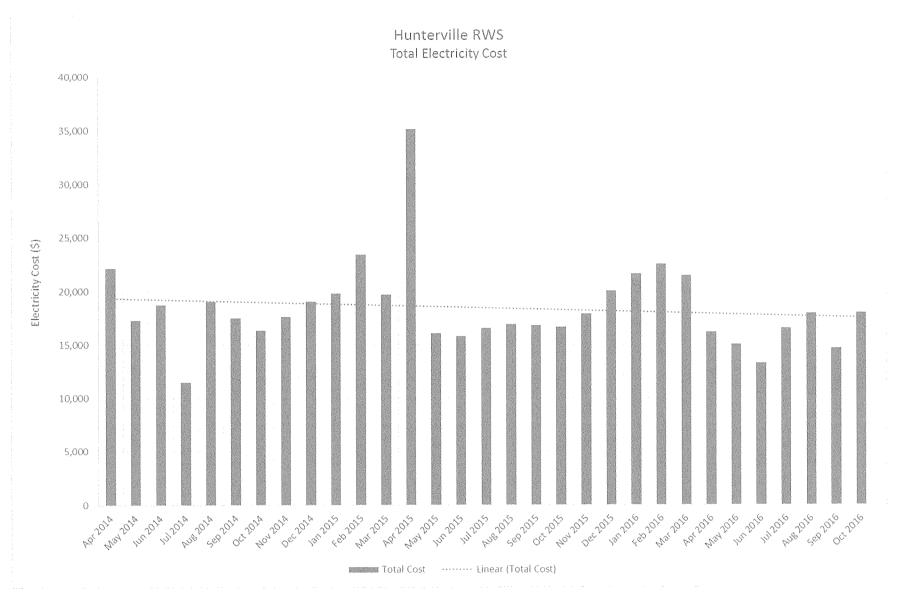

Overall costs are remarkable close to budget overall despite electricity running slightly ahead of budget YTD. I have included a monthly electricity cost graph which shows that while we are concerned at the level of costs for electricity the trend line is starting to head down with the costs to November (November was inputted from invoices).

I am sure that David Miller will have more to say on this topic.

George McIrvine Group Manager Finance and Business Support.

.