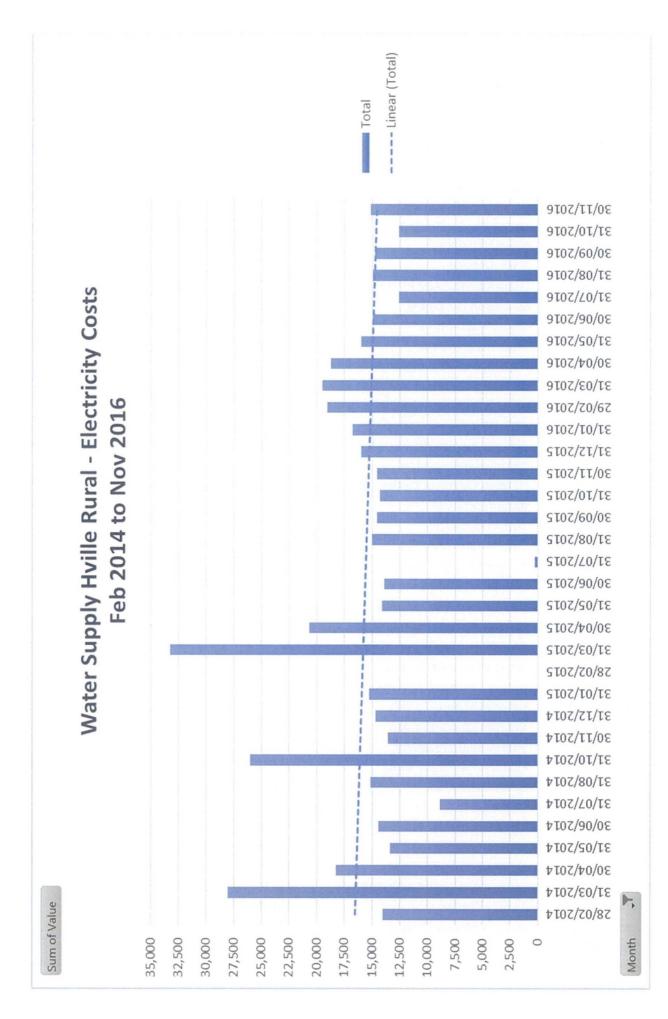

Overall costs are remarkable close to budget overall despite electricity running slightly ahead of budget YTD. I have included a monthly electricity cost graph which shows that while we are concerned at the level of costs for electricity the trend line is starting to head down with the costs to November (November was inputted from invoices).

I am sure that David Miller will have more to say on this topic.

George McIrvine Group Manager Finance and Business Support.

.