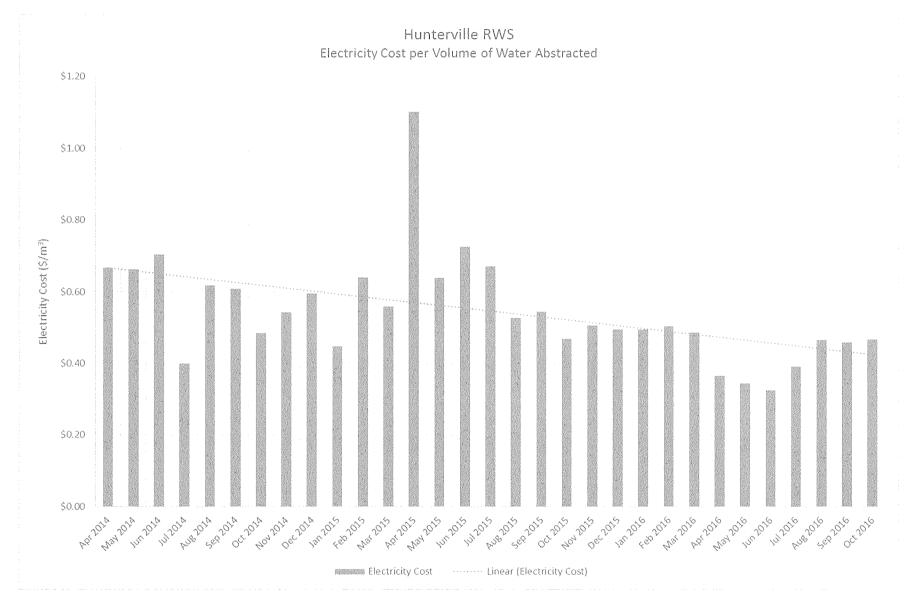

Overall costs are remarkable close to budget overall despite electricity running slightly ahead of budget YTD. I have included a monthly electricity cost graph which shows that while we are concerned at the level of costs for electricity the trend line is starting to head down with the costs to November (November was inputted from invoices).

I am sure that David Miller will have more to say on this topic.

George McIrvine Group Manager Finance and Business Support.

.