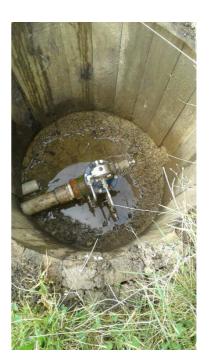

## 1 Leaks and Repairs

1.1 There have been a number of repairs during this period:

| 30/3 | Steve Drysdale Survey of Burmac Valves (attached) |
|------|---------------------------------------------------|
| 10/4 | Clean sand out of cyclone                         |
| 11/4 | Colin Cronin – lift river pump out                |
| 20/4 | Fibreglass tank split – Florence                  |
| 20/4 | Repair Leaks in top tank liner                    |
| 28/4 | No power at Hunterville middle pump station       |
| 28/4 | Leak on main 4inch line – Horrocks                |
| 2/5  | Connect new tank for Florence                     |
| 2/5  | Replace ballcock – Richard Lambert                |
| 3/5  | Replace ballcock – John McManaway                 |
| 5/5  | Leak at Robert Nydegger's tank                    |
| 11/5 | Leak at Horrocks – split pipe                     |
| 11/5 | Leak at Mrs Webb's                                |
| 14/5 | Leak at Horrocks                                  |
| 25/5 | Leak at Dave Munn's                               |
| 26/5 | Locate water pipe for Pickfords                   |
| 28/5 | Comms fault at bottom pump station                |
| 30/5 | State Highway 1 Rata – leak at tank               |
| 30/5 | Locate water pipe for Pickfords                   |
| 6/6  | Leak at Mrs Webb's                                |
| 6/6  | Digger hit comms cable at Mark Graces             |

Page 13 1 - 2

- 2.2 The line through Webb's property needs addressing due to the number of repairs undertaken. The Webb's have requested they would like the whole line to be renewed through their property as they intend to restrict access for repairs from May next year. We are in the process of gaining prices for this work to present to the next committee meeting.
- 2.3 Steve Drysdale from Deeco Services undertook an assessment on all the Control Valves (Report attached). The estimate to undertake the repairs identified is \$1325.40.
- 2.4 Pump Overhaul Speed Engineering is currently working on this.
- 2.5 Alf Downs and Control Box have started programming the off-peak pumping control.