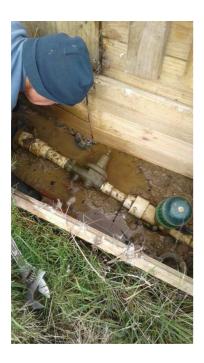

## 1 Leaks and Repairs

1.1 There have been a number of repairs during this period:

| 30/3 | Steve Drysdale Survey of Burmac Valves (attached) |
|------|---------------------------------------------------|
| 10/4 | Clean sand out of cyclone                         |
| 11/4 | Colin Cronin – lift river pump out                |
| 20/4 | Fibreglass tank split – Florence                  |
| 20/4 | Repair Leaks in top tank liner                    |
| 28/4 | No power at Hunterville middle pump station       |
| 28/4 | Leak on main 4inch line – Horrocks                |
| 2/5  | Connect new tank for Florence                     |
| 2/5  | Replace ballcock – Richard Lambert                |
| 3/5  | Replace ballcock – John McManaway                 |
| 5/5  | Leak at Robert Nydegger's tank                    |
| 11/5 | Leak at Horrocks – split pipe                     |
| 11/5 | Leak at Mrs Webb's                                |
| 14/5 | Leak at Horrocks                                  |
| 25/5 | Leak at Dave Munn's                               |
| 26/5 | Locate water pipe for Pickfords                   |
| 28/5 | Comms fault at bottom pump station                |
| 30/5 | State Highway 1 Rata – leak at tank               |
| 30/5 | Locate water pipe for Pickfords                   |
| 6/6  | Leak at Mrs Webb's                                |
| 6/6  | Digger hit comms cable at Mark Graces             |

Page 13 1 - 2

- 2.2 The line through Webb's property needs addressing due to the number of repairs undertaken. The Webb's have requested they would like the whole line to be renewed through their property as they intend to restrict access for repairs from May next year. We are in the process of gaining prices for this work to present to the next committee meeting.
- 2.3 Steve Drysdale from Deeco Services undertook an assessment on all the Control Valves (Report attached). The estimate to undertake the repairs identified is \$1325.40.
- 2.4 Pump Overhaul Speed Engineering is currently working on this.
- 2.5 Alf Downs and Control Box have started programming the off-peak pumping control.