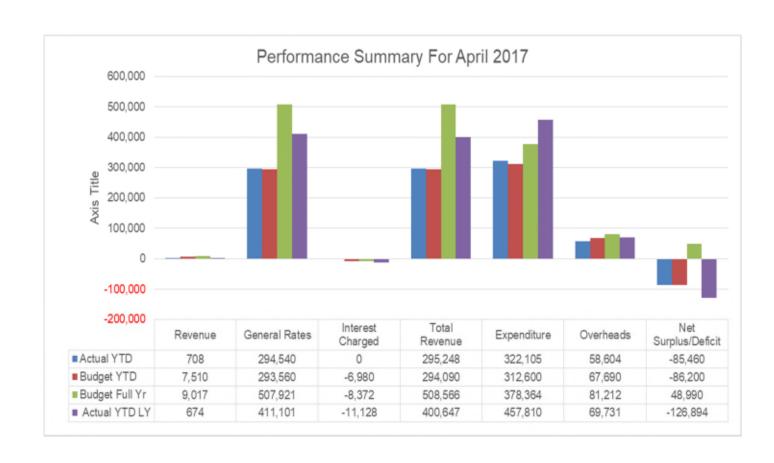

## **Performance Summary**

|                     | Actual YID | Budget YTD | Budget Full Yr | Actual YID LY |
|---------------------|------------|------------|----------------|---------------|
| Revenue             | 708        | 7,510      | 9,017          | 674           |
| General Rates       | 294,540    | 293,560    | 507,921        | 411,101       |
| Interest Charged    | 0          | -6,980     | -8,372         | -11,128       |
| Total Revenue       | 295,248    | 294,090    | 508,566        | 400,647       |
| Expenditure         | 322,105    | 312,600    | 378,364        | 457,810       |
| Overheads           | 58,604     | 67,690     | 81,212         | 69,731        |
| Net Surplus/Deficit | -85,460    | -86,200    | 48,990         | -126,894      |