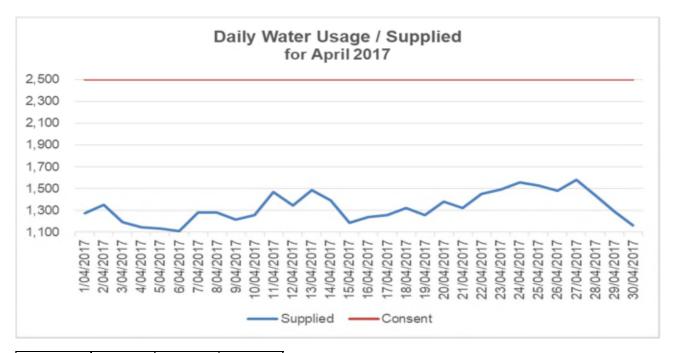

## Water Usage / Supplied:

- Monthly usage from the Rangitikei River for the month of April 2017 totalled 39,875 m3 against a consented value of 75,000 m3 or 53.2%
- > YTD usage from the Rangitikei River for the 10 months totalled 390,464 m3 against a consented value for the same period of 760,000 m3 or 51.4%