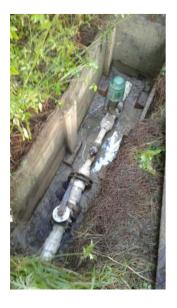

## 1 Leaks and Repairs

1.1 There have been a number of repairs during this period:

| 30/3 | Steve Drysdale Survey of Burmac Valves (attached) |
|------|---------------------------------------------------|
| 10/4 | Clean sand out of cyclone                         |
| 11/4 | Colin Cronin – lift river pump out                |
| 20/4 | Fibreglass tank split – Florence                  |
| 20/4 | Repair Leaks in top tank liner                    |
| 28/4 | No power at Hunterville middle pump station       |
| 28/4 | Leak on main 4inch line – Horrocks                |
| 2/5  | Connect new tank for Florence                     |
| 2/5  | Replace ballcock – Richard Lambert                |
| 3/5  | Replace ballcock – John McManaway                 |
| 5/5  | Leak at Robert Nydegger's tank                    |
| 11/5 | Leak at Horrocks – split pipe                     |
| 11/5 | Leak at Mrs Webb's                                |
| 14/5 | Leak at Horrocks                                  |
| 25/5 | Leak at Dave Munn's                               |
| 26/5 | Locate water pipe for Pickfords                   |
| 28/5 | Comms fault at bottom pump station                |
| 30/5 | State Highway 1 Rata – leak at tank               |
| 30/5 | Locate water pipe for Pickfords                   |
| 6/6  | Leak at Mrs Webb's                                |
| 6/6  | Digger hit comms cable at Mark Graces             |

Page 13 1 - 2

- 2.2 The line through Webb's property needs addressing due to the number of repairs undertaken. The Webb's have requested they would like the whole line to be renewed through their property as they intend to restrict access for repairs from May next year. We are in the process of gaining prices for this work to present to the next committee meeting.
- 2.3 Steve Drysdale from Deeco Services undertook an assessment on all the Control Valves (Report attached). The estimate to undertake the repairs identified is \$1325.40.
- 2.4 Pump Overhaul Speed Engineering is currently working on this.
- 2.5 Alf Downs and Control Box have started programming the off-peak pumping control.