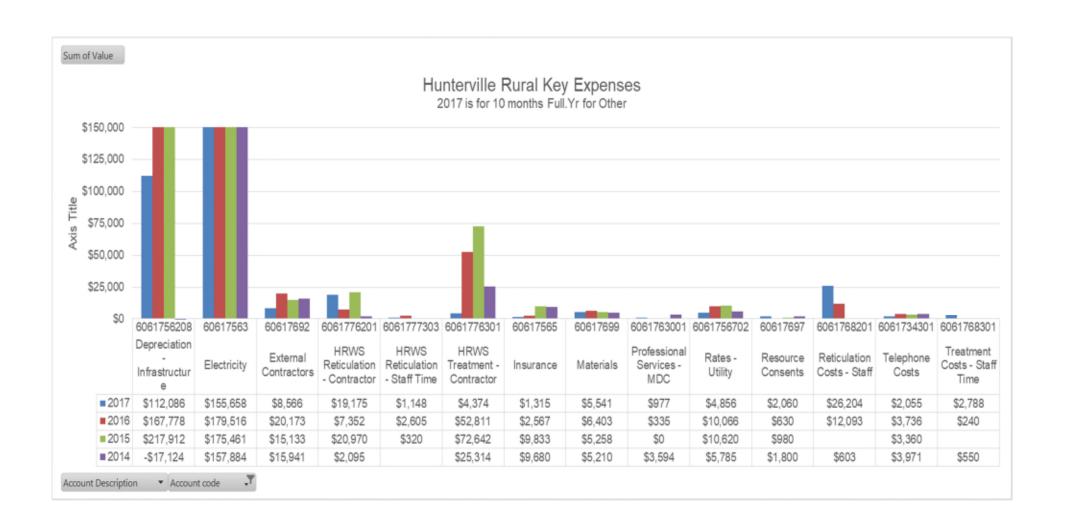

| Sum of Value                         |                       | Year IT   |           |           |           |
|--------------------------------------|-----------------------|-----------|-----------|-----------|-----------|
| Account Description                  | Account code <a>I</a> | 2017      | 2016      | 2015      | 2014      |
| ■ Depreciation - Infrastructure      | 6061756208            | \$112,086 | \$167,778 | \$217,912 | -\$17,124 |
| <b>■ Electricity</b>                 | 60617563              | \$155,658 | \$179,516 | \$175,461 | \$157,884 |
| <b>■ External Contractors</b>        | 60617692              | \$8,566   | \$20,173  | \$15,133  | \$15,941  |
| ■ HRWS Reticulation - Contractor     | 6061776201            | \$19,175  | \$7,352   | \$20,970  | \$2,095   |
| ■ HRWS Reticulation - Staff Time     | 6061777303            | \$1,148   | \$2,605   | \$320     |           |
| <b>■ HRWS Treatment - Contractor</b> | 6061776301            | \$4,374   | \$52,811  | \$72,642  | \$25,314  |
| <b>■ Insurance</b>                   | 60617565              | \$1,315   | \$2,567   | \$9,833   | \$9,680   |
| <b>■ Materials</b>                   | 60617699              | \$5,541   | \$6,403   | \$5,258   | \$5,210   |
| ■ Professional Services - MDC        | 6061763001            | \$977     | \$335     | \$0       | \$3,594   |
| <b>■</b> Rates - Utility             | 6061756702            | \$4,856   | \$10,066  | \$10,620  | \$5,785   |
| <b>■ Resource Consents</b>           | 60617697              | \$2,060   | \$630     | \$980     | \$1,800   |
| ■ Reticulation Costs - Staff         | 6061768201            | \$26,204  | \$12,093  |           | \$603     |
| <b>■ Telephone Costs</b>             | 6061734301            | \$2,055   | \$3,736   | \$3,360   | \$3,971   |
| ■ Treatment Costs - Staff Time       | 6061768301            | \$2,788   | \$240     |           | \$550     |
| Grand Total                          |                       | \$346,801 | \$466,304 | \$532,490 | \$215,302 |