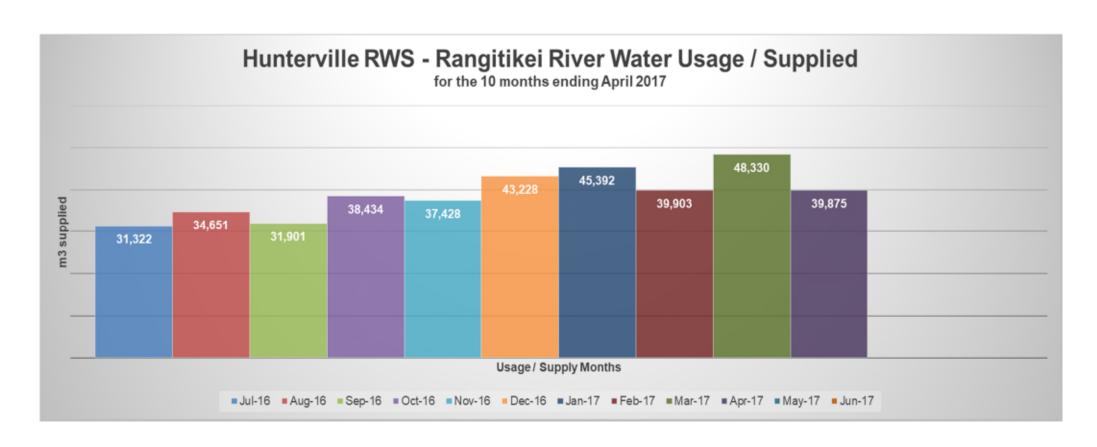

## Water Usage / Supplied:

- Monthly usage from the Rangitikei River for the month of April 2017 totalled 39,875 m3 against a consented value of 75,000 m3 or 53.2%
- > YTD usage from the Rangitikei River for the 10 months totalled 390,464 m3 against a consented value for the same period of 760,000 m3 or 51.4%