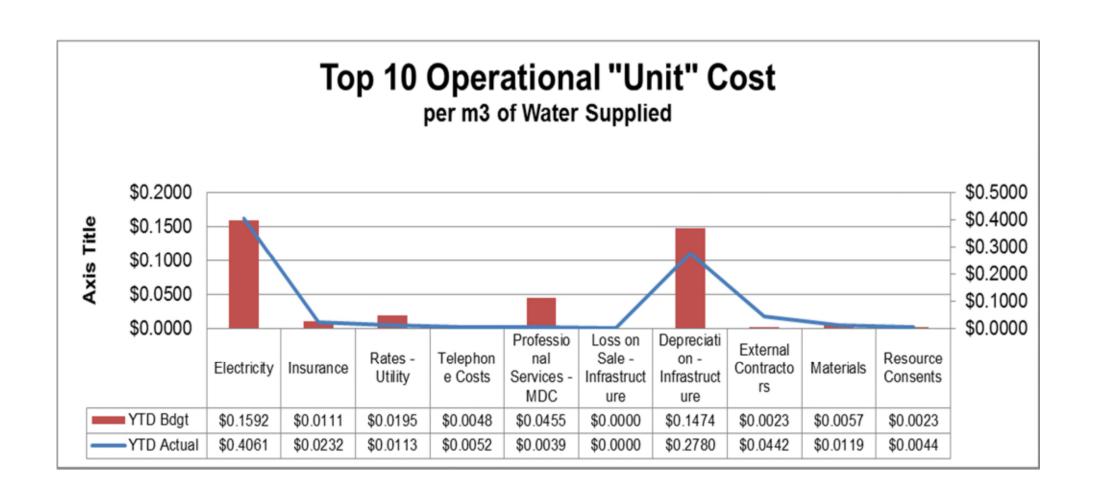

#### > Operational Expenditure against budget

For the full year is showing a variance (unfavourable) of \$44k being an increase in spending Activities contributing to this increase were;

| Expenditure Details           | FYR. Actual<br>2016/17 | FYR Budget<br>2016/17 | YTD<br>Expenditure<br>Variance | Against<br>Budget |
|-------------------------------|------------------------|-----------------------|--------------------------------|-------------------|
| Electricity                   | 191,119                | 145,250               | 45,869                         | Unfavourable      |
| Insurance                     | 10,908                 | 10,168                | 740                            | Unfavourable      |
| Rates - Utility               | 5,332                  | 17,778                | -12,446                        | Unfavourable      |
| Telephone Costs               | 2,463                  | 4,358                 | -1,895                         | Unfavourable      |
| Professional Services - MDC   | 1,818                  | 41,500                | -39,682                        | Unfavourable      |
| Loss on Sale - Infrastructure | 0                      | 0                     | 0                              | Unfavourable      |
| Depreciation - Infrastructure | 130,822                | 134,503               | -3,681                         | n/a               |
| External Contractors          | 20,813                 | 2,075                 | 18,738                         | n/a               |
| Materials                     | 5,601                  | 5,188                 | 413                            | n/a               |
| Resource Consents             | 2,060                  | 2,075                 | -16                            | n/a               |
| Chemicals & Consumables       | 1,087                  | 3,215                 | -2,128                         | n/a               |
| Reticulation Costs - Staff    | 34,414                 | 0                     | 34,414                         | Favourable        |
| Treatment Costs - Staff Time  | 3,936                  | 0                     | 3,936                          | Favourable        |
| Member Remuneration           | 3,200                  | 3,237                 | -37                            | Favourable        |
| MDC Charges - PSU             | 0                      | 0                     | 0                              | Favourable        |
| MDC Charges - Retic           | 0                      | 0                     | 0                              | Favourable        |
| MDC Charges - Treatment       | 0                      | 0                     | 0                              | Favourable        |
| Total Variance                | 413,573                | 369,347               | 44,226                         | Unfavourable      |

#### **Additional Reports Provided are as follows:**

- Water Usage / Supplied Summary for the 12 months to June 2017 Actual = 470,644 - Consent = 912,500 m3 of water used/supplied
- Water Usage / Supplied Summary for the 3 months being; April 2017 = 40,002 m3 of water used/supplied May 2017 = 41,895 m3 of water used/supplied and, June 2017 = 38,158 m3 of water used/supplied
- Water Usage / Supplied Operational Expenditure Cost per m3 of Water
- Actual = 87.0 cents Budget = 40.0 cents per m3 of Water
- Operational Expenses Comparison's for the last 3 years 2015, 2016 and 2017
- Water Pumped to Electricity Costs Actual = 41.0 cents per m3 of Water
- > Graph Top 10 Operational Expenditure "Unit" Costs
- Graph Electricity "Unit" Cost Actual = 40.61 cents Budget – 15.82 cents per m3 of Water