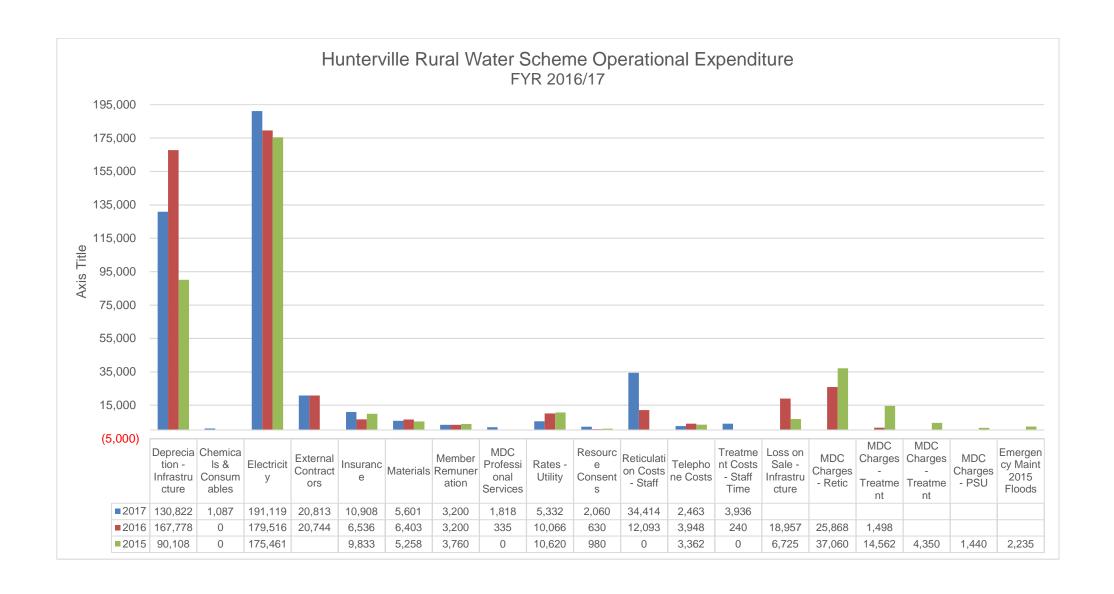

#### > Operational Expenditure against budget

For the full year is showing a variance (unfavourable) of \$44k being an increase in spending Activities contributing to this increase were;

| Expenditure Details           | FYR. Actual<br>2016/17 | FYR Budget<br>2016/17 | YTD<br>Expenditure<br>Variance | Against<br>Budget |
|-------------------------------|------------------------|-----------------------|--------------------------------|-------------------|
| Electricity                   | 191,119                | 145,250               | 45,869                         | Unfavourable      |
| Insurance                     | 10,908                 | 10,168                | 740                            | Unfavourable      |
| Rates - Utility               | 5,332                  | 17,778                | -12,446                        | Unfavourable      |
| Telephone Costs               | 2,463                  | 4,358                 | -1,895                         | Unfavourable      |
| Professional Services - MDC   | 1,818                  | 41,500                | -39,682                        | Unfavourable      |
| Loss on Sale - Infrastructure | 0                      | 0                     | 0                              | Unfavourable      |
| Depreciation - Infrastructure | 130,822                | 134,503               | -3,681                         | n/a               |
| External Contractors          | 20,813                 | 2,075                 | 18,738                         | n/a               |
| Materials                     | 5,601                  | 5,188                 | 413                            | n/a               |
| Resource Consents             | 2,060                  | 2,075                 | -16                            | n/a               |
| Chemicals & Consumables       | 1,087                  | 3,215                 | -2,128                         | n/a               |
| Reticulation Costs - Staff    | 34,414                 | 0                     | 34,414                         | Favourable        |
| Treatment Costs - Staff Time  | 3,936                  | 0                     | 3,936                          | Favourable        |
| Member Remuneration           | 3,200                  | 3,237                 | -37                            | Favourable        |
| MDC Charges - PSU             | 0                      | 0                     | 0                              | Favourable        |
| MDC Charges - Retic           | 0                      | 0                     | 0                              | Favourable        |
| MDC Charges - Treatment       | 0                      | 0                     | 0                              | Favourable        |
| Total Variance                | 413,573                | 369,347               | 44,226                         | Unfavourable      |

#### **Hunterville Rural Water Scheme**

Operational Expenditure (Full Year) for 2015, 2016, 2017

|           | •            |                               | •           |             |             |
|-----------|--------------|-------------------------------|-------------|-------------|-------------|
| Key       | Account Code | Account Description           | <u>2017</u> | <u>2016</u> | <u>2015</u> |
| Asset     | 6061756208   | Depreciation - Infrastructure | 130,822     | 167,778     | 90,108      |
| Mat       | 60617698     | Chemicals & Consumables       | 1,087       | 0           | 0           |
| Power     | 60617563     | Electricity                   | 191,119     | 179,516     | 175,461     |
| External  | 60617692     | External Contractors          | 20,813      | 20,744      |             |
| Insurance | 60617565     | Insurance                     | 10,908      | 6,536       | 9,833       |
| Mat       | 60617699     | Materials                     | 5,601       | 6,403       | 5,258       |
| Members   | 60617588     | Member Remuneration           | 3,200       | 3,200       | 3,760       |
| MDC       | 6061763001   | MDC Professional Services     | 1,818       | 335         | 0           |
| Rates     | 6061756702   | Rates - Utility               | 5,332       | 10,066      | 10,620      |
| Consent   | 60617697     | Resource Consents             | 2,060       | 630         | 980         |
| External  | 6061768201   | Reticulation Costs - Staff    | 34,414      | 12,093      | 0           |
| Coms      | 6061734301   | Telephone Costs               | 2,463       | 3,948       | 3,362       |
| External  | 6061768301   | Treatment Costs - Staff Time  | 3,936       | 240         | 0           |
| Asset     | 6061756608   | Loss on Sale - Infrastructure |             | 18,957      | 6,725       |
| MDC       | 6061763003   | MDC Charges - Retic           |             | 25,868      | 37,060      |
| MDC       | 60617692     | MDC Charges - Treatment       |             | 1,498       | 14,562      |
| MDC       | 6061763004   | MDC Charges - Treatment       |             |             | 4,350       |
| MDC       | 6061763002   | MDC Charges - PSU             |             |             | 1,440       |
| Floods    | 60617633     | Emergency Maint 2015 Floods   |             |             | 2,235       |
|           |              |                               | 413,573     | 457,810     | 365,754     |

#### Hunterville Rural Water Scheme Operational Summary (Full Year) for 2015, 2016, 2017

| Row Labels                    |         | Sum of 2016 | Sum of 2015 |
|-------------------------------|---------|-------------|-------------|
| ■ Asset                       | 130,822 | 186,735     | 96,833      |
| Depreciation - Infrastructure | 130,822 | 167,778     | 90,108      |
| Loss on Sale - Infrastructure |         | 18,957      | 6,725       |
| <b></b> Coms                  | 2,463   | 3,948       | 3,362       |
| Telephone Costs               | 2,463   | 3,948       | 3,362       |
| ■ Consent                     | 2,060   | 630         | 980         |
| Resource Consents             | 2,060   | 630         | 980         |
| <b>External</b>               | 59,163  | 33,076      | 0           |
| External Contractors          | 20,813  | 20,744      |             |
| Reticulation Costs - Staff    | 34,414  | 12,093      | 0           |
| Treatment Costs - Staff Time  | 3,936   | 240         | 0           |
| <b>■</b> Floods               |         |             | 2,235       |
| Emergency Maint 2015 Flood    | ls      |             | 2,235       |
| <b>■ Insurance</b>            | 10,908  | 6,536       | 9,833       |
| Insurance                     | 10,908  | 6,536       | 9,833       |
| <b>■ Mat</b>                  | 6,688   | 6,403       | 5,258       |
| Chemicals & Consumables       | 1,087   | 0           | 0           |
| Materials                     | 5,601   | 6,403       | 5,258       |
| <b>■ MDC</b>                  | 1,818   | 27,700      | 57,412      |
| MDC Charges - PSU             |         |             | 1,440       |
| MDC Charges - Retic           |         | 25,868      | 37,060      |
| MDC Charges - Treatment       |         | 1,498       | 18,912      |
| MDC Professional Services     | 1,818   | 335         | 0           |
| <b>■ Members</b>              | 3,200   | 3,200       | 3,760       |
| Member Remuneration           | 3,200   | 3,200       | 3,760       |
| <b>■</b> Power                | 191,119 | 179,516     | 175,461     |
| Electricity                   | 191,119 | 179,516     | 175,461     |
| <b>■</b> Rates                | 5,332   | 10,066      | 10,620      |
| Rates - Utility               | 5,332   | 10,066      | 10,620      |
| Grand Total                   | 413,573 | 457,810     | 365,754     |