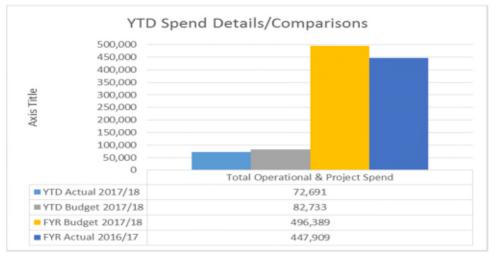

#### > Operational Expenditure against budget

For the full year is showing a variance (unfavourable) of \$44k being an increase in spending Activities contributing to this increase were;

| Expenditure Details           | FYR. Actual<br>2016/17 | FYR Budget<br>2016/17 | YTD<br>Expenditure<br>Variance | Against<br>Budget |
|-------------------------------|------------------------|-----------------------|--------------------------------|-------------------|
| Electricity                   | 191,119                | 145,250               | 45,869                         | Unfavourable      |
| Insurance                     | 10,908                 | 10,168                | 740                            | Unfavourable      |
| Rates - Utility               | 5,332                  | 17,778                | -12,446                        | Unfavourable      |
| Telephone Costs               | 2,463                  | 4,358                 | -1,895                         | Unfavourable      |
| Professional Services - MDC   | 1,818                  | 41,500                | -39,682                        | Unfavourable      |
| Loss on Sale - Infrastructure | 0                      | 0                     | 0                              | Unfavourable      |
| Depreciation - Infrastructure | 130,822                | 134,503               | -3,681                         | n/a               |
| External Contractors          | 20,813                 | 2,075                 | 18,738                         | n/a               |
| Materials                     | 5,601                  | 5,188                 | 413                            | n/a               |
| Resource Consents             | 2,060                  | 2,075                 | -16                            | n/a               |
| Chemicals & Consumables       | 1,087                  | 3,215                 | -2,128                         | n/a               |
| Reticulation Costs - Staff    | 34,414                 | 0                     | 34,414                         | Favourable        |
| Treatment Costs - Staff Time  | 3,936                  | 0                     | 3,936                          | Favourable        |
| Member Remuneration           | 3,200                  | 3,237                 | -37                            | Favourable        |
| MDC Charges - PSU             | 0                      | 0                     | 0                              | Favourable        |
| MDC Charges - Retic           | 0                      | 0                     | 0                              | Favourable        |
| MDC Charges - Treatment       | 0                      | 0                     | 0                              | Favourable        |
| Total Variance                | 413,573                | 369,347               | 44,226                         | Unfavourable      |

For further details relating to the expenditure of \$413k please refer to the transaction details as provided within the Financial report for June 2017