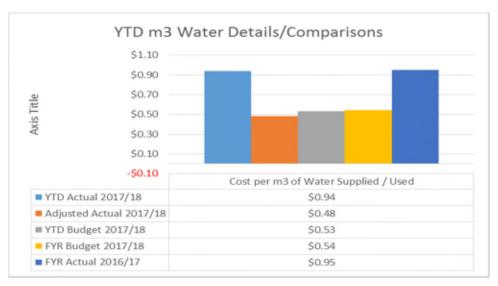

#### **Additional Reports Provided are as follows:**

- Water Usage / Supplied Summary for the 12 months to June 2017 Actual = 470,644 - Consent = 912,500 m3 of water used/supplied
- Water Usage / Supplied Summary for the 3 months being; April 2017 = 40,002 m3 of water used/supplied May 2017 = 41,895 m3 of water used/supplied and, June 2017 = 38,158 m3 of water used/supplied
- Water Usage / Supplied Operational Expenditure Cost per m3 of Water
- Actual = 87.0 cents Budget = 40.0 cents per m3 of Water
- Operational Expenses Comparison's for the last 3 years 2015, 2016 and 2017
- Water Pumped to Electricity Costs Actual = 41.0 cents per m3 of Water
- > Graph Top 10 Operational Expenditure "Unit" Costs
- Graph Electricity "Unit" Cost Actual = 40.61 cents Budget – 15.82 cents per m3 of Water