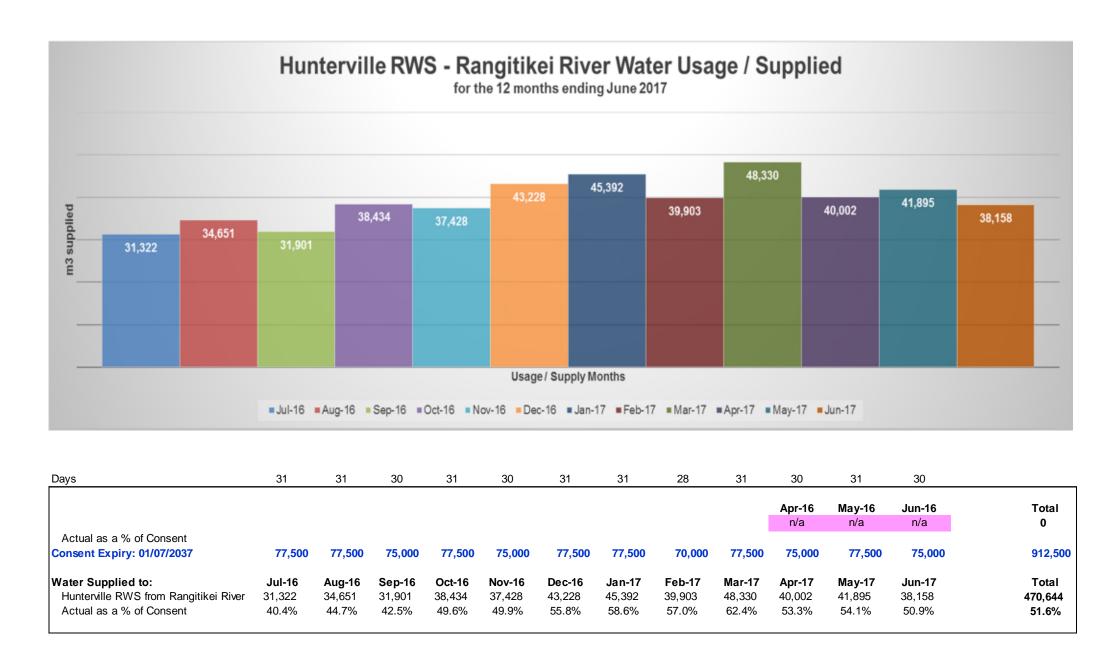

#### **Additional Reports Provided are as follows:**

- Water Usage / Supplied Summary for the 12 months to June 2017 Actual = 470,644 - Consent = 912,500 m3 of water used/supplied
- Water Usage / Supplied Summary for the 3 months being; April 2017 = 40,002 m3 of water used/supplied May 2017 = 41,895 m3 of water used/supplied and, June 2017 = 38,158 m3 of water used/supplied
- Water Usage / Supplied Operational Expenditure Cost per m3 of Water
- Actual = 87.0 cents Budget = 40.0 cents per m3 of Water
- Operational Expenses Comparison's for the last 3 years 2015, 2016 and 2017
- Water Pumped to Electricity Costs Actual = 41.0 cents per m3 of Water
- > Graph Top 10 Operational Expenditure "Unit" Costs
- Graph Electricity "Unit" Cost Actual = 40.61 cents Budget – 15.82 cents per m3 of Water