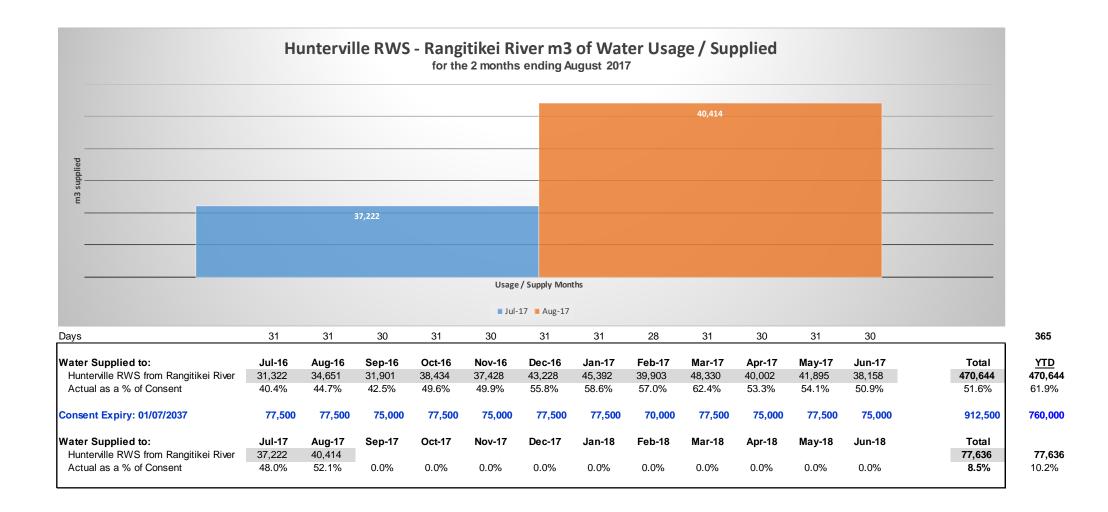

#### **Additional Reports Provided are as follows:**

- Water Usage / Supplied Summary for the 12 months to June 2017 Actual = 470,644 - Consent = 912,500 m3 of water used/supplied
- Water Usage / Supplied Summary for the 3 months being; April 2017 = 40,002 m3 of water used/supplied May 2017 = 41,895 m3 of water used/supplied and, June 2017 = 38,158 m3 of water used/supplied
- Water Usage / Supplied Operational Expenditure Cost per m3 of Water
- Actual = 87.0 cents Budget = 40.0 cents per m3 of Water
- Operational Expenses Comparison's for the last 3 years 2015, 2016 and 2017
- Water Pumped to Electricity Costs Actual = 41.0 cents per m3 of Water
- > Graph Top 10 Operational Expenditure "Unit" Costs
- Graph Electricity "Unit" Cost Actual = 40.61 cents Budget – 15.82 cents per m3 of Water