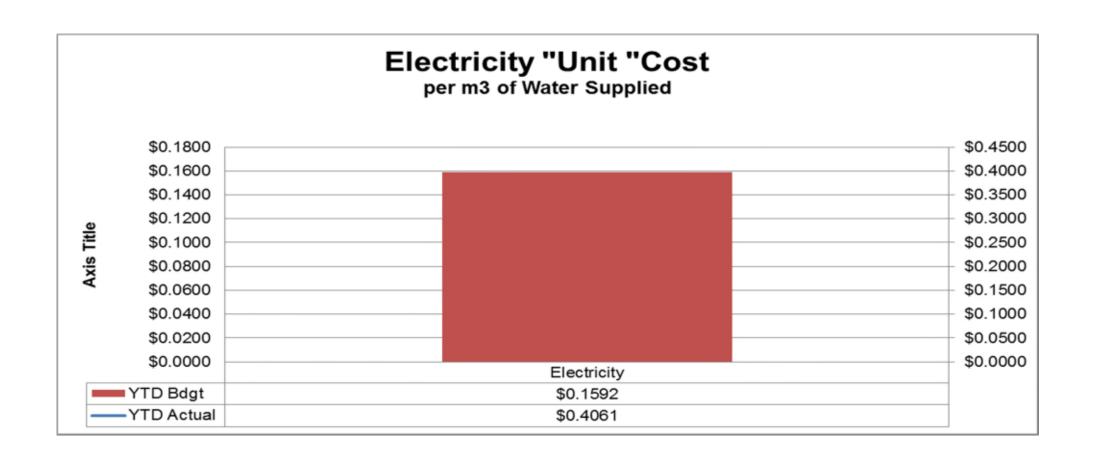

#### **Additional Reports Provided are as follows:**

- Water Usage / Supplied Summary for the 12 months to June 2017 Actual = 470,644 - Consent = 912,500 m3 of water used/supplied
- Water Usage / Supplied Summary for the 3 months being; April 2017 = 40,002 m3 of water used/supplied May 2017 = 41,895 m3 of water used/supplied and, June 2017 = 38,158 m3 of water used/supplied
- Water Usage / Supplied Operational Expenditure Cost per m3 of Water
- Actual = 87.0 cents Budget = 40.0 cents per m3 of Water
- Operational Expenses Comparison's for the last 3 years 2015, 2016 and 2017
- Water Pumped to Electricity Costs Actual = 41.0 cents per m3 of Water
- > Graph Top 10 Operational Expenditure "Unit" Costs
- Graph Electricity "Unit" Cost Actual = 40.61 cents Budget – 15.82 cents per m3 of Water