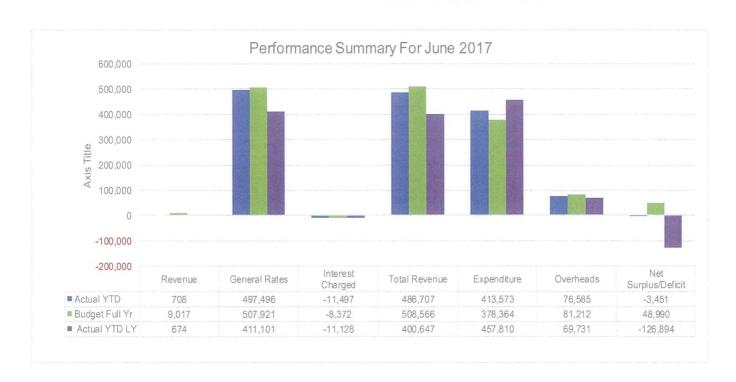

#### Performance:

- Metered Revenue against budget For the full year has tracked slightly below budget by \$5k
- General Rates
  This also tracked below budget by \$5k
- Interest Charged Shows a variance of \$3k on budget
- Total Revenue For the full year is also below budget by \$13k

#### > Operational Expenditure against budget

For the full year is showing a variance (unfavourable) of \$44k being an increase in spending Activities contributing to this increase were;

| Expenditure Details           | FYR. Actual<br>2016/17 | FYR Budget<br>2016/17 | YTD<br>Expenditure<br>Variance | Against<br>Budget |
|-------------------------------|------------------------|-----------------------|--------------------------------|-------------------|
| Electricity                   | 191,119                | 145,250               | 45,869                         | Unfavourable      |
| Insurance                     | 10,908                 | 10,168                | 740                            | Unfavourable      |
| Rates - Utility               | 5,332                  | 17,778                | -12,446                        | Unfavourable      |
| Telephone Costs               | 2,463                  | 4,358                 | -1,895                         | Unfavourable      |
| Professional Services - MDC   | 1,818                  | 41,500                | -39,682                        | Unfavourable      |
| Loss on Sale - Infrastructure | 0                      | 0                     | 0                              | Unfavourable      |
| Depreciation - Infrastructure | 130,822                | 134,503               | -3,681                         | n/a               |
| External Contractors          | 20,813                 | 2,075                 | 18,738                         | n/a               |
| Materials                     | 5,601                  | 5,188                 | 413                            | n/a               |
| Resource Consents             | 2,060                  | 2,075                 | -16                            | n/a               |
| Chemicals & Consumables       | 1,087                  | 3,215                 | -2,128                         | n/a               |
| Reticulation Costs - Staff    | 34,414                 | 0                     | 34,414                         | Favourable        |
| Treatment Costs - Staff Time  | 3,936                  | 0                     | 3,936                          | Favourable        |
| Member Remuneration           | 3,200                  | 3,237                 | -37                            | Favourable        |
| MDC Charges - PSU             | 0                      | 0                     | 0                              | Favourable        |
| MDC Charges - Retic           | 0                      | 0                     | 0                              | Favourable        |
| MDC Charges - Treatment       | 0                      | 0                     | 0                              | Favourable        |
| Total Variance                | 413,573                | 369,347               | 44,226                         | Unfavourable      |

## HUNTERVILLE RURAL WATER SUPPLY FINANCIAL STATEMENTS STATEMENT OF FINANCIAL PERFORMANCE SUMMARY As at 30 June 2017

| Performance Summary |            |            |                |               |
|---------------------|------------|------------|----------------|---------------|
|                     | Actual YTD | Budget YTD | Budget Full Yr | Actual YTD LY |
| Revenue             | 708        | 9,017      | 9,017          | 674           |
| General Rates       | 497,496    | 507,921    | 507,921        | 411,101       |
| Interest Charged    | -11,497    | -8,372     | -8,372         | -11,128       |
| Total Revenue       | 486,707    | 508,566    | 508,566        | 400,647       |
| Expenditure         | 413,573    | 378,364    | 378,364        | 457,810       |
| Overheads           | 76,585     | 81,212     | 81,212         | 69,731        |
| Net Surplus/Deficit | -3,451     | 48,990     | 48,990         | -126,894      |