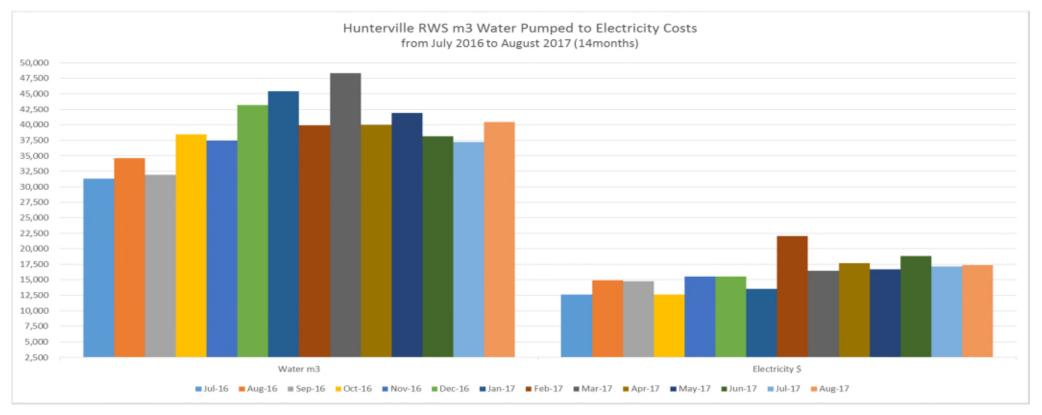

#### **Additional Reports Provided are as follows:**

- Water Usage / Supplied Summary for the 12 months to June 2017 Actual = 470,644 - Consent = 912,500 m3 of water used/supplied
- Water Usage / Supplied Summary for the 3 months being; April 2017 = 40,002 m3 of water used/supplied May 2017 = 41,895 m3 of water used/supplied and, June 2017 = 38,158 m3 of water used/supplied
- Water Usage / Supplied Operational Expenditure Cost per m3 of Water
- Actual = 87.0 cents Budget = 40.0 cents per m3 of Water
- Operational Expenses Comparison's for the last 3 years 2015, 2016 and 2017
- Water Pumped to Electricity Costs Actual = 41.0 cents per m3 of Water
- > Graph Top 10 Operational Expenditure "Unit" Costs
- Graph Electricity "Unit" Cost Actual = 40.61 cents Budget – 15.82 cents per m3 of Water