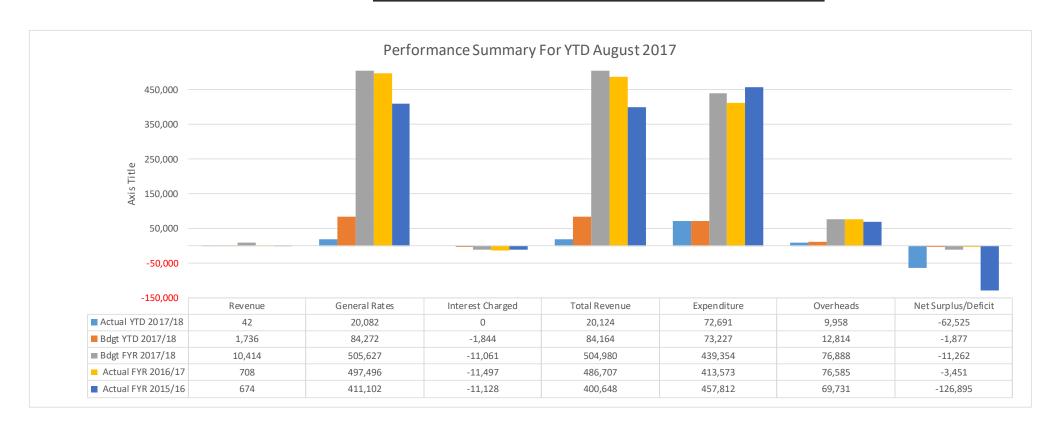

#### Performance:

- Metered Revenue against budget For the full year has tracked slightly below budget by \$5k
- General Rates
  This also tracked below budget by \$5k
- Interest Charged Shows a variance of \$3k on budget
- Total Revenue For the full year is also below budget by \$13k

#### > Operational Expenditure against budget

For the full year is showing a variance (unfavourable) of \$44k being an increase in spending Activities contributing to this increase were;

| Expenditure Details           | FYR. Actual<br>2016/17 | FYR Budget<br>2016/17 | YTD<br>Expenditure<br>Variance | Against<br>Budget |
|-------------------------------|------------------------|-----------------------|--------------------------------|-------------------|
| Electricity                   | 191,119                | 145,250               | 45,869                         | Unfavourable      |
| Insurance                     | 10,908                 | 10,168                | 740                            | Unfavourable      |
| Rates - Utility               | 5,332                  | 17,778                | -12,446                        | Unfavourable      |
| Telephone Costs               | 2,463                  | 4,358                 | -1,895                         | Unfavourable      |
| Professional Services - MDC   | 1,818                  | 41,500                | -39,682                        | Unfavourable      |
| Loss on Sale - Infrastructure | 0                      | 0                     | 0                              | Unfavourable      |
| Depreciation - Infrastructure | 130,822                | 134,503               | -3,681                         | n/a               |
| External Contractors          | 20,813                 | 2,075                 | 18,738                         | n/a               |
| Materials                     | 5,601                  | 5,188                 | 413                            | n/a               |
| Resource Consents             | 2,060                  | 2,075                 | -16                            | n/a               |
| Chemicals & Consumables       | 1,087                  | 3,215                 | -2,128                         | n/a               |
| Reticulation Costs - Staff    | 34,414                 | 0                     | 34,414                         | Favourable        |
| Treatment Costs - Staff Time  | 3,936                  | 0                     | 3,936                          | Favourable        |
| Member Remuneration           | 3,200                  | 3,237                 | -37                            | Favourable        |
| MDC Charges - PSU             | 0                      | 0                     | 0                              | Favourable        |
| MDC Charges - Retic           | 0                      | 0                     | 0                              | Favourable        |
| MDC Charges - Treatment       | 0                      | 0                     | 0                              | Favourable        |
| Total Variance                | 413,573                | 369,347               | 44,226                         | Unfavourable      |

## HUNTERVILLE RURAL WATER SUPPLY FINANCIAL STATEMENTS STATEMENT OF FINANCIAL PERFORMANCE SUMMARY As at 30 June 2017

| Performance Summary |            |            |                |               |
|---------------------|------------|------------|----------------|---------------|
|                     | Actual YTD | Budget YTD | Budget Full Yr | Actual YTD LY |
| Revenue             | 708        | 9,017      | 9,017          | 674           |
| General Rates       | 497,496    | 507,921    | 507,921        | 411,101       |
| Interest Charged    | -11,497    | -8,372     | -8,372         | -11,128       |
| Total Revenue       | 486,707    | 508,566    | 508,566        | 400,647       |
| Expenditure         | 413,573    | 378,364    | 378,364        | 457,810       |
| Overheads           | 76,585     | 81,212     | 81,212         | 69,731        |
| Net Surplus/Deficit | -3,451     | 48,990     | 48,990         | -126,894      |