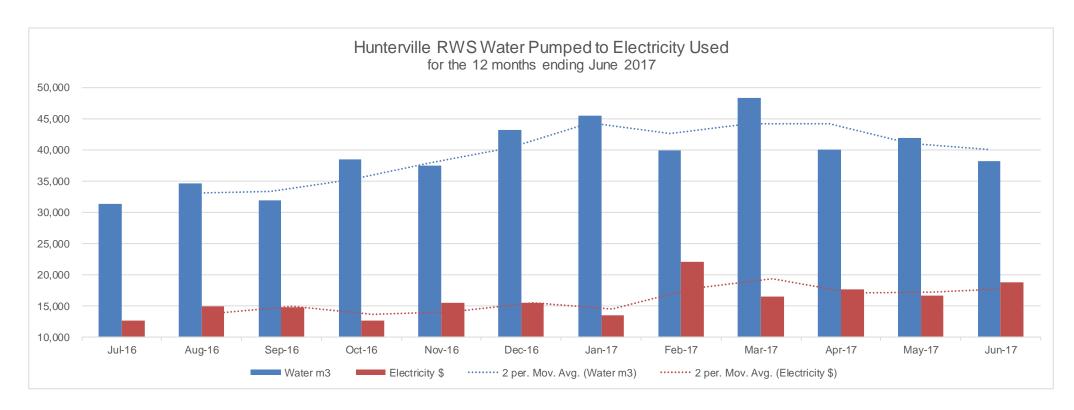

#### **Additional Reports Provided are as follows:**

- Water Usage / Supplied Summary for the 12 months to June 2017 Actual = 470,644 - Consent = 912,500 m3 of water used/supplied
- Water Usage / Supplied Summary for the 3 months being; April 2017 = 40,002 m3 of water used/supplied May 2017 = 41,895 m3 of water used/supplied and, June 2017 = 38,158 m3 of water used/supplied
- Water Usage / Supplied Operational Expenditure Cost per m3 of Water
- Actual = 87.0 cents Budget = 40.0 cents per m3 of Water
- Operational Expenses Comparison's for the last 3 years 2015, 2016 and 2017
- Water Pumped to Electricity Costs Actual = 41.0 cents per m3 of Water
- > Graph Top 10 Operational Expenditure "Unit" Costs
- Graph Electricity "Unit" Cost Actual = 40.61 cents Budget – 15.82 cents per m3 of Water