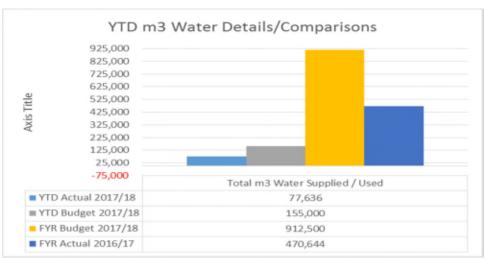

#### **Additional Reports Provided are as follows:**

- Water Usage / Supplied Summary for the 12 months to June 2017 Actual = 470,644 - Consent = 912,500 m3 of water used/supplied
- Water Usage / Supplied Summary for the 3 months being; April 2017 = 40,002 m3 of water used/supplied May 2017 = 41,895 m3 of water used/supplied and, June 2017 = 38,158 m3 of water used/supplied
- Water Usage / Supplied Operational Expenditure Cost per m3 of Water
- Actual = 87.0 cents Budget = 40.0 cents per m3 of Water
- Operational Expenses Comparison's for the last 3 years 2015, 2016 and 2017
- Water Pumped to Electricity Costs Actual = 41.0 cents per m3 of Water
- > Graph Top 10 Operational Expenditure "Unit" Costs
- Graph Electricity "Unit" Cost Actual = 40.61 cents Budget – 15.82 cents per m3 of Water