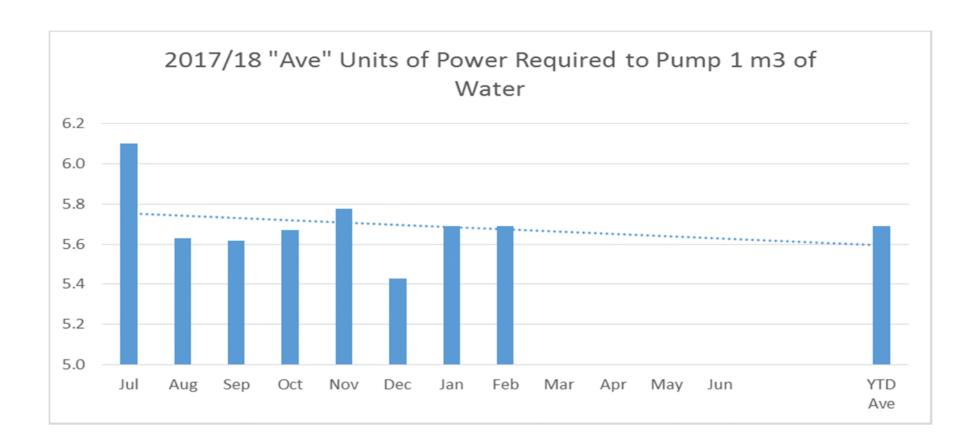

Water Pumped to Electricity Costs (graph) for the 7 month period (January 2018) shows;

v. **Actual = 37 cents per m3 of Water**, compared to last year for the 12 months to June 2017 = 41 cents per m3 of Water <u>a reduction of 4 cents</u> per m3.

Water Pumped to Electricity Costs (graph) for the 8 month period (February 2018) shows;

vi. **Actual = 36 cents per m3 of Water**, compared to last year for the 12 months to June 2017 = 41 cents per m3 of Water a reduction of 5 cents per m3.