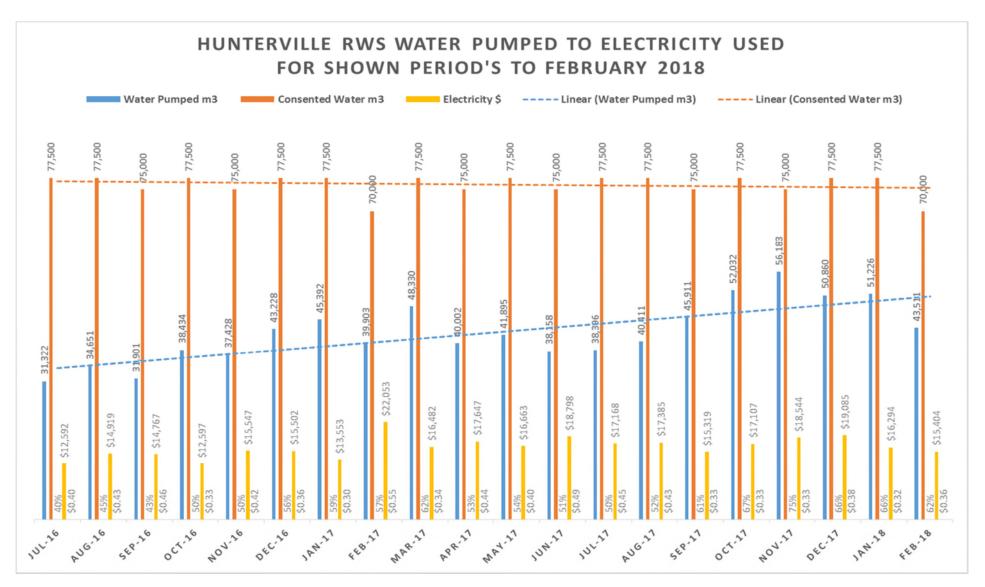

### 2. Water Reports

Water Usage / Supplied (Graph / Usage) for the 7 month period (January 2018) is showing;

- i. **72,664 m3 increase** over the same period last year (+28%) and;
- ii. Compared to the same month last year the **increase is 5,834 m3** (+13%)

Water Usage / Supplied (Graph / Usage) for the 8 month period (February 2018) is showing;

- iii. **76,271 m3 increase** over the same period last year (+28%) and;
- iv. Compared to the same month last year the increase is 3,608 m3 (+9%)

Water Pumped to Electricity Costs (graph) for the 7 month period (January 2018) shows;

v. **Actual = 37 cents per m3 of Water**, compared to last year for the 12 months to June 2017 = 41 cents per m3 of Water <u>a reduction of 4 cents</u> per m3.

Water Pumped to Electricity Costs (graph) for the 8 month period (February 2018) shows;

vi. **Actual = 36 cents per m3 of Water**, compared to last year for the 12 months to June 2017 = 41 cents per m3 of Water a reduction of 5 cents per m3.