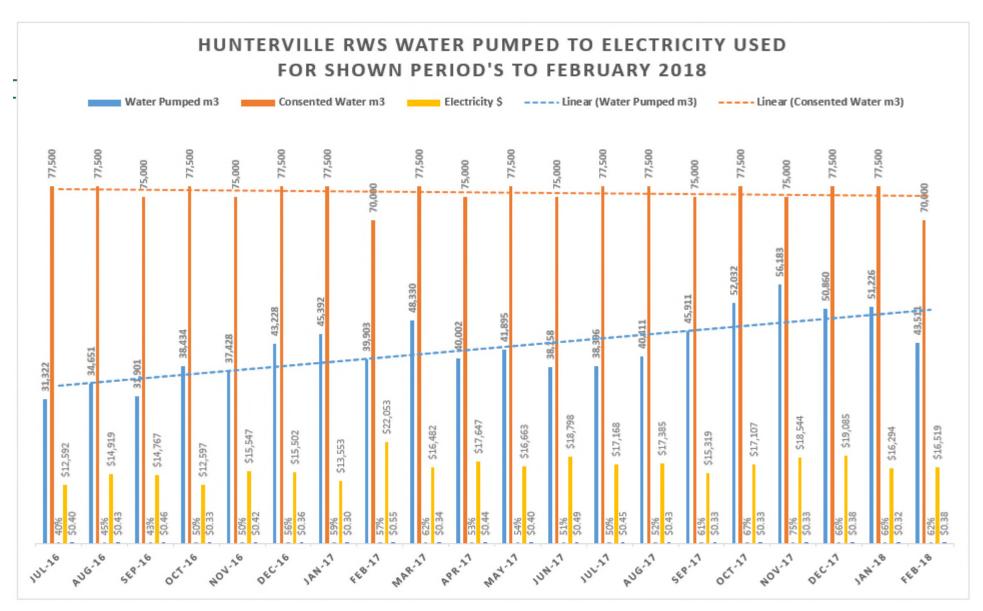

### 2. Water Reports

Water Usage / Supplied (Graph / Usage) for the 7 month period (January 2018) is showing;

- i. **72,664 m3 increase** over the same period last year (+28%) and;
- ii. Compared to the same month last year the **increase is 5,834 m3** (+13%)

Water Usage / Supplied (Graph / Usage) for the 8 month period (February 2018) is showing;

- iii. **76,271 m3 increase** over the same period last year (+28%) and;
- iv. Compared to the same month last year the increase is 3,608 m3 (+9%)