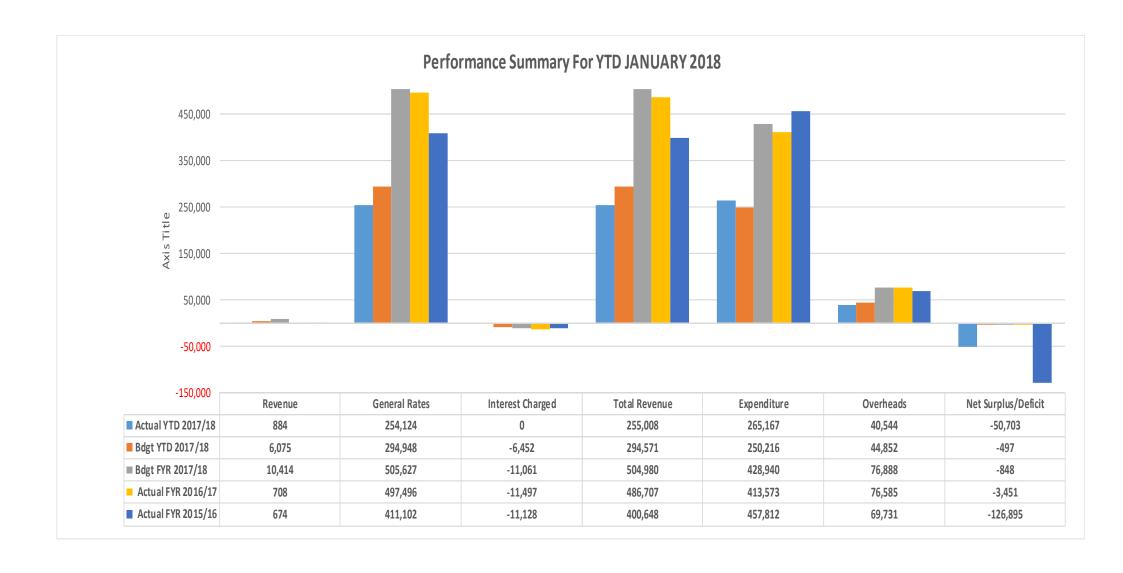

### **Performance:**

- Metered Revenue against budget
   For the Period is below budget \$42k,
   This is normal and is caused by our 6 monthly billing cycle
- General RatesAre below budget by \$4k
- Interest Charged/Paid Are above budget by \$5k
- Total RevenueFor period is above budget by \$2k
- Operational Expenditure against budget For the period shows is above by \$15k being an increase in "Spend", details of which are as follows;

|                   | Operating Expenditure Summary    | FYR. Actual<br>2017/18 | YTD Budget<br>2017/18 | YTD<br>Expenditure<br>Variance to<br>Budget | Against Budget | FYR. Actual<br>Last YR.<br>2016/17 |
|-------------------|----------------------------------|------------------------|-----------------------|---------------------------------------------|----------------|------------------------------------|
| 60617698          | Chemicals & Consumables          | 0                      | 1,947                 | -1,947                                      | Favourable     | 1,087                              |
| 6061756208        | Depreciation - Infrastructure    | 78,460                 | 79,998                | -1,538                                      | Favourable     | 130,822                            |
| 60617563          | Electricity                      | 120,902                | 105,000               | 15,902                                      | Unfavourable   | 191,119                            |
| 60617692          | External Contractors             | 10,441                 | 12,250                | -1,809                                      | Favourable     | 20,813                             |
| <u> 60617565</u>  | Insurance                        | 6,140                  | 6,154                 | -14                                         | Favourable     | 10,908                             |
| 60617699          | Materials                        | 1,797                  | 3,140                 | -1,343                                      | Favourable     | 5,601                              |
| <u>/ari</u>       | MDC Charges & Reticulation Costs | 36,680                 | 25,116                | 11,564                                      | Unfavourable   | 40,168                             |
| 60617588          | Member Remuneration              | 0                      | 1,959                 | -1,959                                      | Favourable     | 3,200                              |
| 6061756702        | Rates - Utility                  | 9,594                  | 10,759                | -1,165                                      | Favourable     | 5,332                              |
| 60617697          | Resource Consents                | 0                      | 1,256                 | -1,256                                      | Favourable     | 2,060                              |
| <u>6061734301</u> | Telephone Costs                  | 1,153                  | 2,637                 | -1,484                                      | Favourable     | 2,463                              |
|                   | Total Variance                   | 265,167                | 250,216               | 14,951                                      | Unfavourable   | 413,573                            |

### **Performance Summary**

|                     | Actual YTD<br>2017/18 | Bdgt YTD<br>2017/18 | Bdgt FYR<br>2017/18 | Actual FYR<br>2016/17 | Actual FYR<br>2015/16 |
|---------------------|-----------------------|---------------------|---------------------|-----------------------|-----------------------|
| Revenue             | 884                   | 6,075               | 10,414              | 708                   | 674                   |
| General Rates       | 254,124               | 294,948             | 505,627             | 497,496               | 411,102               |
| Interest Charged    | 0                     | -6,452              | -11,061             | -11,497               | -11,128               |
| Total Revenue       | 255,008               | 294,571             | 504,980             | 486,707               | 400,648               |
| Expenditure         | 265,167               | 250,216             | 428,940             | 413,573               | 457,812               |
| Overheads           | 40,544                | 44,852              | 76,888              | 76,585                | 69,731                |
| Net Surplus/Deficit | -50,703               | -497                | -848                | -3,451                | -126,895              |