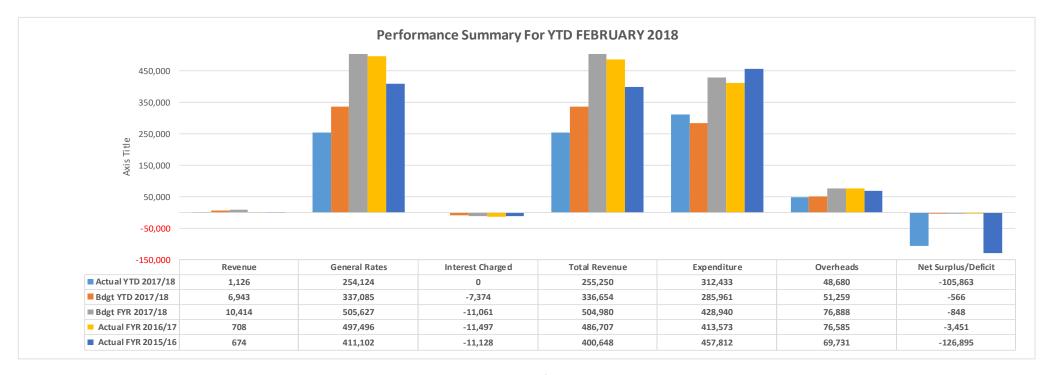

### **Performance Summary**

|                     | Actual YTD<br>2017/18 | Bdgt YTD<br>2017/18 | Bdgt FYR<br>2017/18 | Actual FYR<br>2016/17 | Actual FYR<br>2015/16 |
|---------------------|-----------------------|---------------------|---------------------|-----------------------|-----------------------|
| Revenue             | 884                   | 6,075               | 10,414              | 708                   | 674                   |
| General Rates       | 254,124               | 294,948             | 505,627             | 497,496               | 411,102               |
| Interest Charged    | 0                     | -6,452              | -11,061             | -11,497               | -11,128               |
| Total Revenue       | 255,008               | 294,571             | 504,980             | 486,707               | 400,648               |
| Expenditure         | 265,167               | 250,216             | 428,940             | 413,573               | 457,812               |
| Overheads           | 40,544                | 44,852              | 76,888              | 76,585                | 69,731                |
| Net Surplus/Deficit | -50,703               | -497                | -848                | -3,451                | -126,895              |