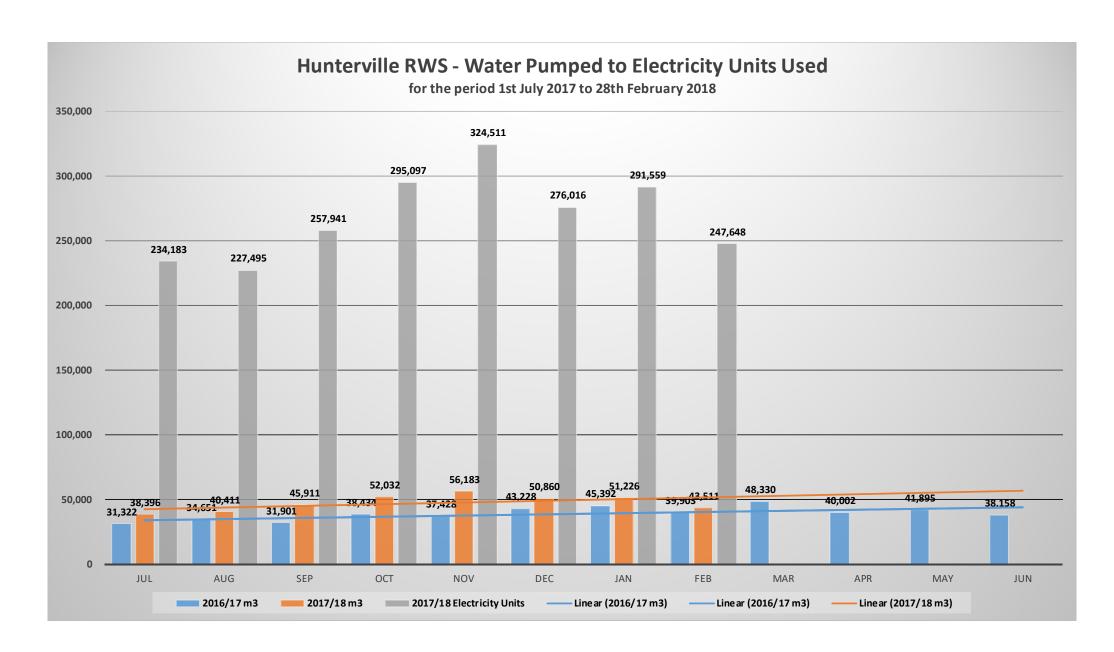

### 2. Water Reports

Water Usage / Supplied (Graph / Usage) for the 7 month period (January 2018) is showing;

- i. **72,664 m3 increase** over the same period last year (+28%) and;
- ii. Compared to the same month last year the **increase is 5,834 m3** (+13%)

Water Usage / Supplied (Graph / Usage) for the 8 month period (February 2018) is showing;

- iii. **76,271 m3 increase** over the same period last year (+28%) and;
- iv. Compared to the same month last year the increase is 3,608 m3 (+9%)