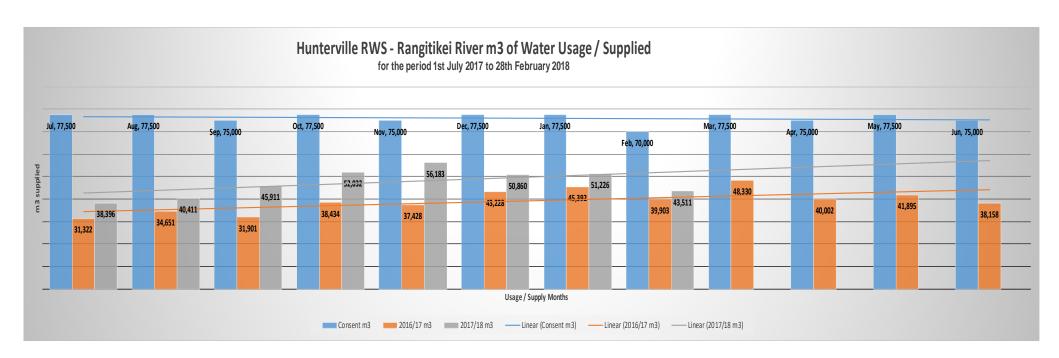

### 2. Water Reports

Water Usage / Supplied (Graph / Usage) for the 7 month period (January 2018) is showing;

- i. **72,664 m3 increase** over the same period last year (+28%) and;
- ii. Compared to the same month last year the **increase is 5,834 m3** (+13%)

Water Usage / Supplied (Graph / Usage) for the 8 month period (February 2018) is showing;

- iii. **76,271 m3 increase** over the same period last year (+28%) and;
- iv. Compared to the same month last year the increase is 3,608 m3 (+9%)