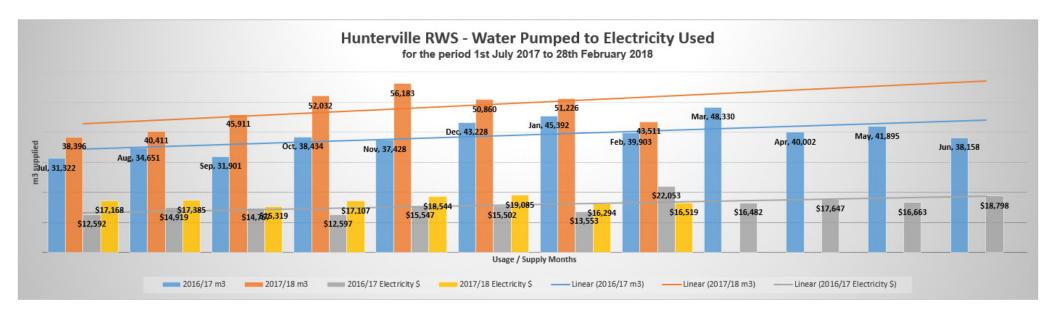

Water Pumped to Electricity Costs (graph) for the 7 month period (January 2018) shows;

v. **Actual = 37 cents per m3 of Water**, compared to last year for the 12 months to June 2017 = 41 cents per m3 of Water <u>a reduction of 4 cents</u> per m3.

Water Pumped to Electricity Costs (graph) for the 8 month period (February 2018) shows;

vi. **Actual = 36 cents per m3 of Water**, compared to last year for the 12 months to June 2017 = 41 cents per m3 of Water a reduction of 5 cents per m3.