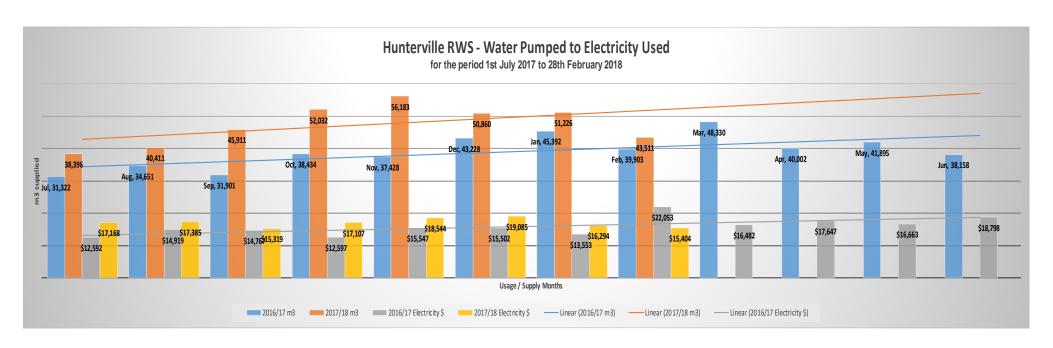

### 2. Water Reports

Water Usage / Supplied (Graph / Usage) for the 7 month period (January 2018) is showing;

- i. **72,664 m3 increase** over the same period last year (+28%) and;
- ii. Compared to the same month last year the **increase is 5,834 m3** (+13%)

Water Usage / Supplied (Graph / Usage) for the 8 month period (February 2018) is showing;

- iii. **76,271 m3 increase** over the same period last year (+28%) and;
- iv. Compared to the same month last year the increase is 3,608 m3 (+9%)