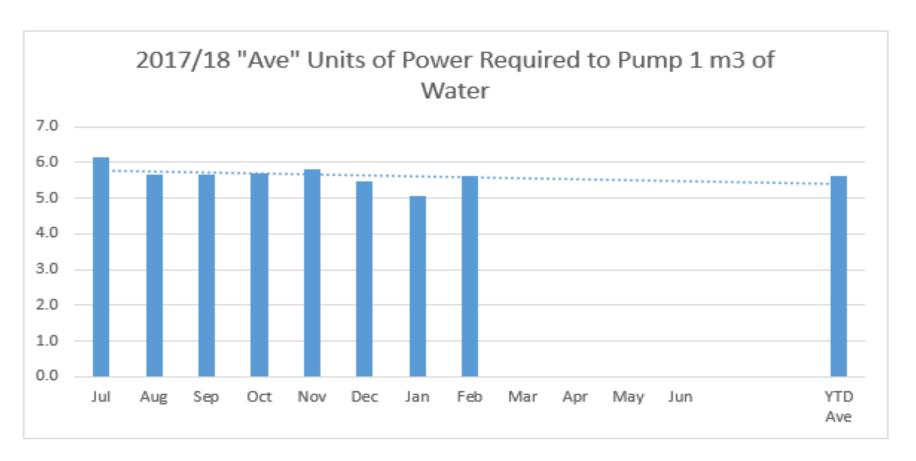

Water Pumped to Electricity Costs (graph) for the 7 month period (January 2018) shows;

v. **Actual = 37 cents per m3 of Water**, compared to last year for the 12 months to June 2017 = 41 cents per m3 of Water <u>a reduction of 4 cents</u> per m3.

Water Pumped to Electricity Costs (graph) for the 8 month period (February 2018) shows;

vi. **Actual = 36 cents per m3 of Water**, compared to last year for the 12 months to June 2017 = 41 cents per m3 of Water a reduction of 5 cents per m3.