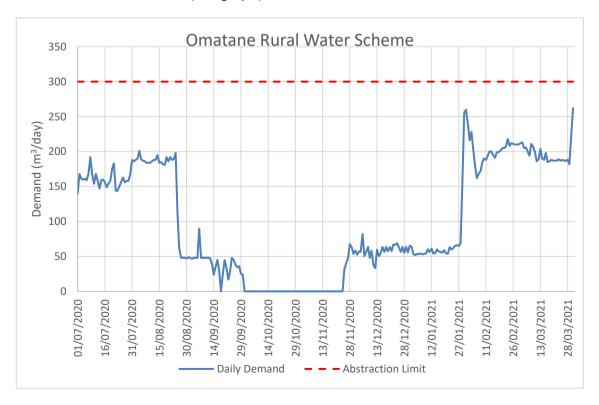

### 2 Consent Compliance

- 2.1 Issues with the abstraction flow meter meant that data was not collected, and the scheme was non-compliant, from 1/10/2020 until 24/11/2020.
- 2.2 The consent limit of 300 m<sup>3</sup>/day was not exceeded at any time between 1 July 2020 and 31 March 2021. (see graph)