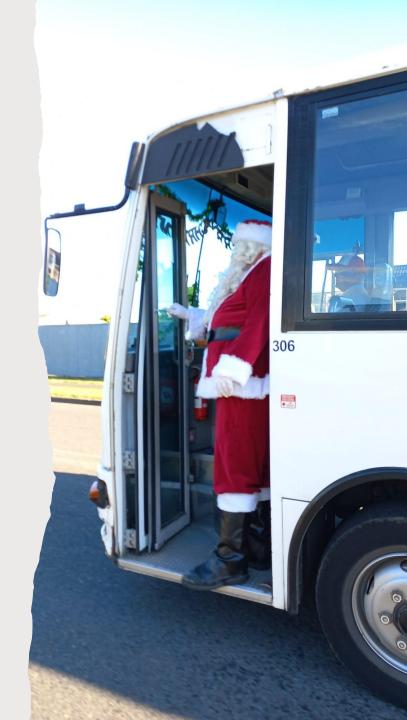

### **Holiday Food Drive**

Christmas spirit is not cancelled!

#### The Nuts and Bolts

- 20 volunteers
- 2 Fire Truck's
- 1 Bus
- 1 Support vehicle
- Every street of Bulls township
- A LOT OF DONATIONS