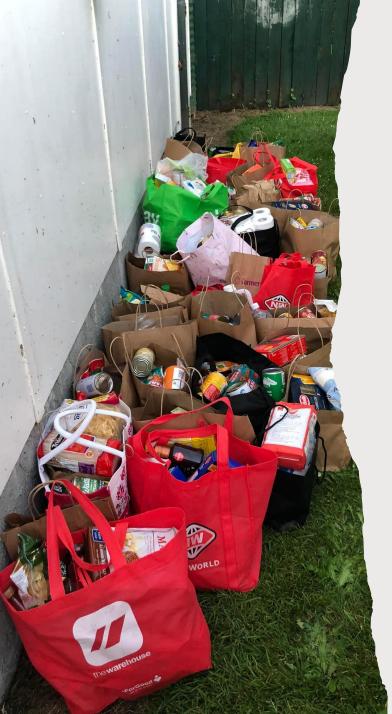

### **Holiday Food Drive**

Christmas spirit is not cancelled!

#### The Nuts and Bolts

- 20 volunteers
- 2 Fire Truck's
- 1 Bus
- 1 Support vehicle
- Every street of Bulls township
- A LOT OF DONATIONS