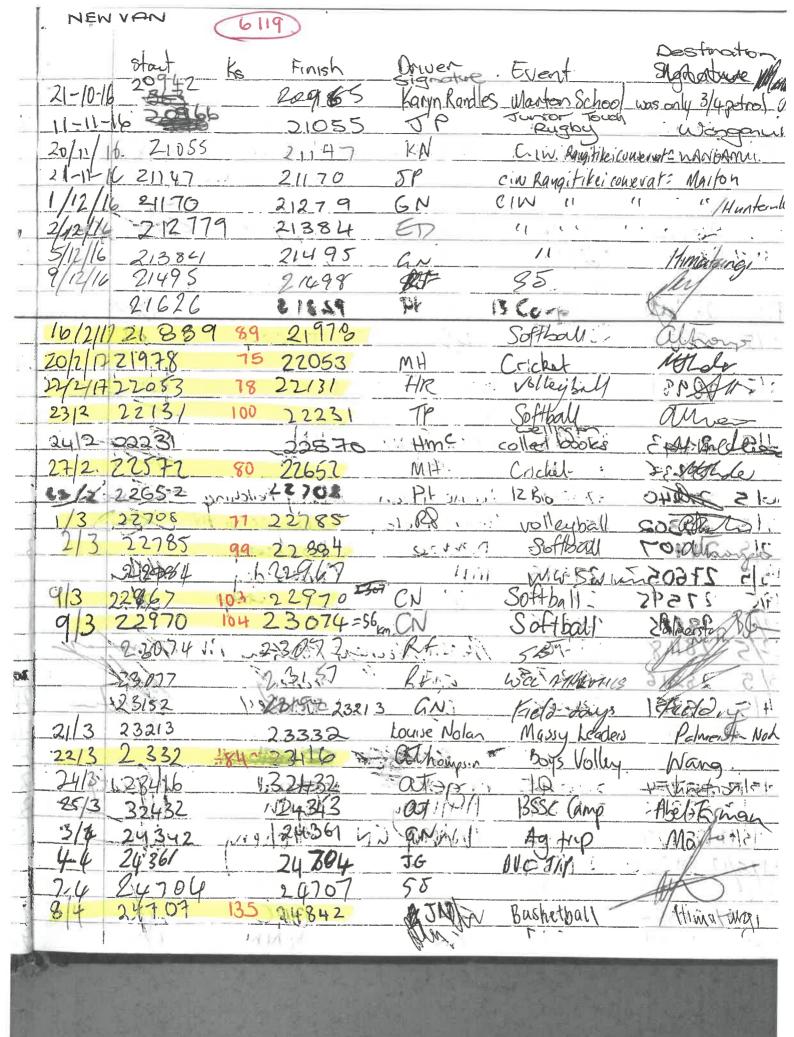

| Amount of travel subsidy:                                                          | 4 2210 00                                                                                                               |
|------------------------------------------------------------------------------------|-------------------------------------------------------------------------------------------------------------------------|
| Estimated cost of travel per ye                                                    | ear for club/organisation:                                                                                              |
|                                                                                    | \$10,000-00                                                                                                             |
| Please give details of how mo what the money was spent on Rongille College owns in | ney was spent by providing a detailed breakdown of (i.e. cost of petrol, cars and/or bus hire)                          |
|                                                                                    | km. \$ 1983.44                                                                                                          |
| Vanz: JER701 6119                                                                  | 1 km. \$ 4466.87                                                                                                        |
| 878                                                                                | 122 lan \$ 9198-06 @ IKU Standard Mileage KCI .                                                                         |
| Total of 12, 422 km tro                                                            | viciled to various Secondary School Sports                                                                              |
| These finds have ene<br>mothes is manawal                                          | fits that have been achieved with these funds?                                                                          |
| secondary school sports                                                            | students possicipating is physical actually finds have enabled us to operate 4 to sport our students so they can sport. |