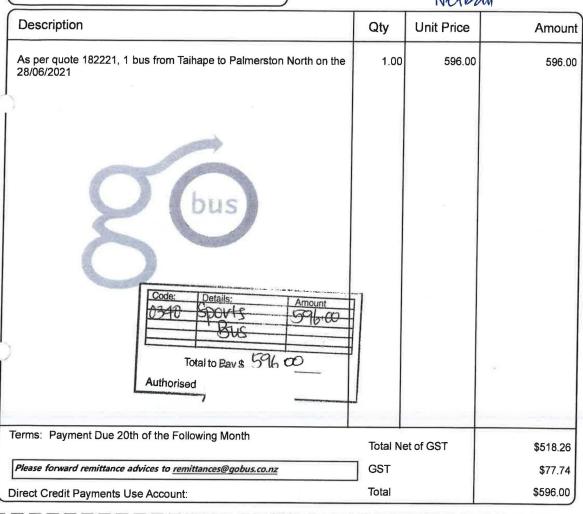

|              | Km's | Cost     |
|--------------|------|----------|
| Athletics    | 324  | 129.60   |
| Volleyball   | 468  | 187.20   |
| Touch        | 961  | 384.40   |
| Area Schools | 1051 | 420.40   |
| Rugby        | 1706 | 682.40   |
| Netball      | 5802 | 2,320.80 |
| Basketball   | 9686 | 3,874.40 |
|              |      |          |

The School teams travelled mainly in our mini vans and private cars – with all of the costs related to the fueling of these vehicles

Sport NZ Rural Travel Fund Accountability Form 2020/21 File Ref: 3-GF-6-1 Page: 1

| Distance travelled to local sport competition: |  |  |
|------------------------------------------------|--|--|
| 19998kms                                       |  |  |

A brief description of the benefits that have been achieved with these funds: