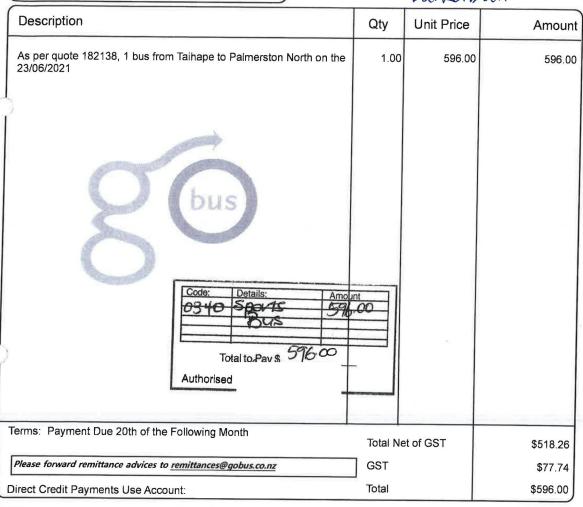

|              | Km's | Cost     |
|--------------|------|----------|
| Athletics    | 324  | 129.60   |
| Volleyball   | 468  | 187.20   |
| Touch        | 961  | 384.40   |
| Area Schools | 1051 | 420.40   |
| Rugby        | 1706 | 682.40   |
| Netball      | 5802 | 2,320.80 |
| Basketball   | 9686 | 3,874.40 |
|              |      |          |

The School teams travelled mainly in our mini vans and private cars – with all of the costs related to the fueling of these vehicles

Sport NZ Rural Travel Fund Accountability Form 2020/21 File Ref: 3-GF-6-1 Page: 1

| Distance travelled to local sport competition: |  |  |
|------------------------------------------------|--|--|
| 19998kms                                       |  |  |

A brief description of the benefits that have been achieved with these funds: