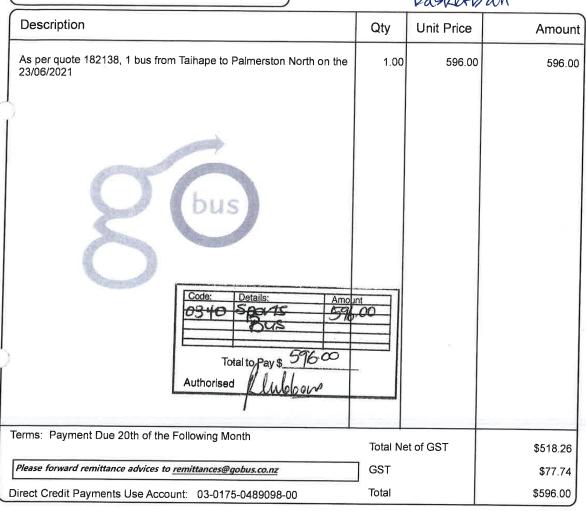

| ,g                                                                                         | ••                                                                |
|--------------------------------------------------------------------------------------------|-------------------------------------------------------------------|
| Send your completed form and attached d                                                    | locumentation to:                                                 |
| E-mail Address:                                                                            | info@rangitikei.govt.nz                                           |
| Postal Address:                                                                            | Private Bag 1102, Marton                                          |
| Courier or hand deliver to:                                                                | 46 High Street, Marton                                            |
| Mark your application for the attention of:                                                | Ash Garstang                                                      |
| Name of organisation:                                                                      | St Joseph's School Taihape<br>4603.75                             |
| Amount of travel subsidy:                                                                  | 7                                                                 |
| Estimated cost of travel per year for club/org                                             | ganisation: <u>\$10132.00</u>                                     |
| Please give details of how money was spent spent on (i.e. cost of petrol, cars and/or bus  | t by providing a detailed breakdown of what the money was s hire) |
| Bus trips (bus hire                                                                        | \$ 10132.00                                                       |
|                                                                                            | \$                                                                |
|                                                                                            | \$                                                                |
| Distance travelled to local sport competition  206 km retu  14 netball try 12 basketball t | 10/4/                                                             |
| , VS 24 00-4                                                                               | - 24/L                                                            |

3-GF-6-1 - Sport NZ Rural Travel Fund Accountability Form - 2020/21

Page: 1

| Basically                                       | it paid for one trip!                                                                                                                                                                                                                                                                                                                              |
|-------------------------------------------------|----------------------------------------------------------------------------------------------------------------------------------------------------------------------------------------------------------------------------------------------------------------------------------------------------------------------------------------------------|
| participation in your lo                        | id the rural travel fund assist your team/organisation in increasing ocal sport competition in rural areas?  One trip!  The travel of because we won't afford  Sport again as we cant afford  Year for sports mips.  Ver we had about 6 students doing with parents last year and this of two people:  Year I took a total of 36 students do Sport |
| First Contact name:                             | Rachael Gibbons Sport                                                                                                                                                                                                                                                                                                                              |
| Signature:                                      | Klubbar                                                                                                                                                                                                                                                                                                                                            |
| Position:                                       | Principal                                                                                                                                                                                                                                                                                                                                          |
| Date:                                           | 14/08/21                                                                                                                                                                                                                                                                                                                                           |
| Second Contact name: Signature: Position: Date: | Michelle Joves Westernes Office Manager 17-08-2021                                                                                                                                                                                                                                                                                                 |