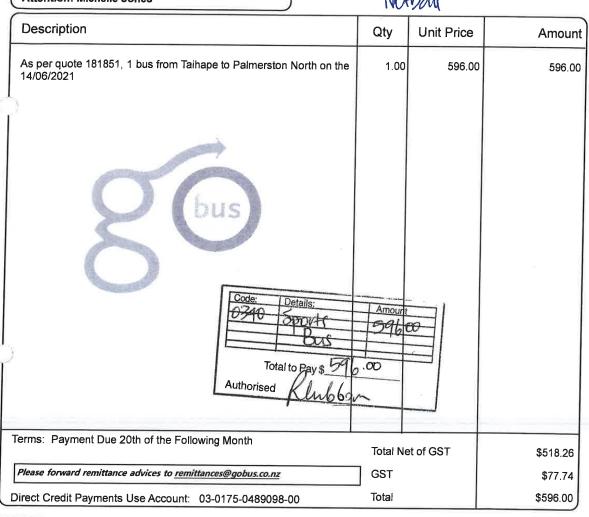

| ,g                                                                                         | ••                                                                |
|--------------------------------------------------------------------------------------------|-------------------------------------------------------------------|
| Send your completed form and attached d                                                    | locumentation to:                                                 |
| E-mail Address:                                                                            | info@rangitikei.govt.nz                                           |
| Postal Address:                                                                            | Private Bag 1102, Marton                                          |
| Courier or hand deliver to:                                                                | 46 High Street, Marton                                            |
| Mark your application for the attention of:                                                | Ash Garstang                                                      |
| Name of organisation:                                                                      | St Joseph's School Taihape<br>4603.75                             |
| Amount of travel subsidy:                                                                  | 7                                                                 |
| Estimated cost of travel per year for club/org                                             | ganisation: <u>\$10132.00</u>                                     |
| Please give details of how money was spent spent on (i.e. cost of petrol, cars and/or bus  | t by providing a detailed breakdown of what the money was s hire) |
| Bus trips (bus hire                                                                        | \$ 10132.00                                                       |
|                                                                                            | \$                                                                |
|                                                                                            | \$                                                                |
| Distance travelled to local sport competition  206 km retu  14 netball try 12 basketball t | 10/4/                                                             |
| , VS 24 00-4                                                                               | - 24/L                                                            |

3-GF-6-1 - Sport NZ Rural Travel Fund Accountability Form - 2020/21

Page: 1

| Basically                                       | it paid for one trip!                                                                                                                                                                                                                                                                                                                              |
|-------------------------------------------------|----------------------------------------------------------------------------------------------------------------------------------------------------------------------------------------------------------------------------------------------------------------------------------------------------------------------------------------------------|
| participation in your lo                        | id the rural travel fund assist your team/organisation in increasing ocal sport competition in rural areas?  One trip!  The travel of because we won't afford  Sport again as we cant afford  Year for sports mips.  Ver we had about 6 students doing with parents last year and this of two people:  Year I took a total of 36 students do Sport |
| First Contact name:                             | Rachael Gibbons Sport                                                                                                                                                                                                                                                                                                                              |
| Signature:                                      | Klubbar                                                                                                                                                                                                                                                                                                                                            |
| Position:                                       | Principal                                                                                                                                                                                                                                                                                                                                          |
| Date:                                           | 14/08/21                                                                                                                                                                                                                                                                                                                                           |
| Second Contact name: Signature: Position: Date: | Michelle Joves Westernes Office Manager 17-08-2021                                                                                                                                                                                                                                                                                                 |