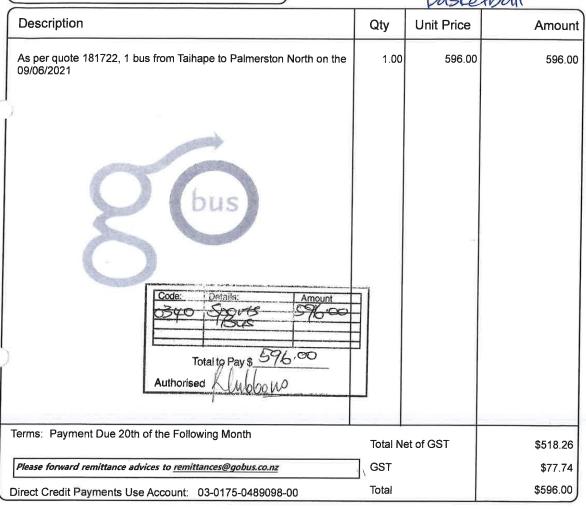

| ,g                                                                                         | ••                                                                |
|--------------------------------------------------------------------------------------------|-------------------------------------------------------------------|
| Send your completed form and attached d                                                    | locumentation to:                                                 |
| E-mail Address:                                                                            | info@rangitikei.govt.nz                                           |
| Postal Address:                                                                            | Private Bag 1102, Marton                                          |
| Courier or hand deliver to:                                                                | 46 High Street, Marton                                            |
| Mark your application for the attention of:                                                | Ash Garstang                                                      |
| Name of organisation:                                                                      | St Joseph's School Taihape<br>4603.75                             |
| Amount of travel subsidy:                                                                  | 7                                                                 |
| Estimated cost of travel per year for club/org                                             | ganisation: <u>\$10132.00</u>                                     |
| Please give details of how money was spent spent on (i.e. cost of petrol, cars and/or bus  | t by providing a detailed breakdown of what the money was s hire) |
| Bus trips (bus hire                                                                        | \$ 10132.00                                                       |
|                                                                                            | \$                                                                |
|                                                                                            | \$                                                                |
| Distance travelled to local sport competition  206 km retu  14 netball try 12 basketball t | 10/4/                                                             |
| , VS 24 00-4                                                                               | - 24/L                                                            |

3-GF-6-1 - Sport NZ Rural Travel Fund Accountability Form - 2020/21

Page: 1

| Basically                                       | it paid for one trip!                                                                                                                                                                                                                                                                                                                              |
|-------------------------------------------------|----------------------------------------------------------------------------------------------------------------------------------------------------------------------------------------------------------------------------------------------------------------------------------------------------------------------------------------------------|
| participation in your lo                        | id the rural travel fund assist your team/organisation in increasing ocal sport competition in rural areas?  One trip!  The travel of because we won't afford  Sport again as we cant afford  Year for sports mips.  Ver we had about 6 students doing with parents last year and this of two people:  Year I took a total of 36 students do Sport |
| First Contact name:                             | Rachael Gibbons Sport                                                                                                                                                                                                                                                                                                                              |
| Signature:                                      | Klubbar                                                                                                                                                                                                                                                                                                                                            |
| Position:                                       | Principal                                                                                                                                                                                                                                                                                                                                          |
| Date:                                           | 14/08/21                                                                                                                                                                                                                                                                                                                                           |
| Second Contact name: Signature: Position: Date: | Michelle Joves Westernes Office Manager 17-08-2021                                                                                                                                                                                                                                                                                                 |