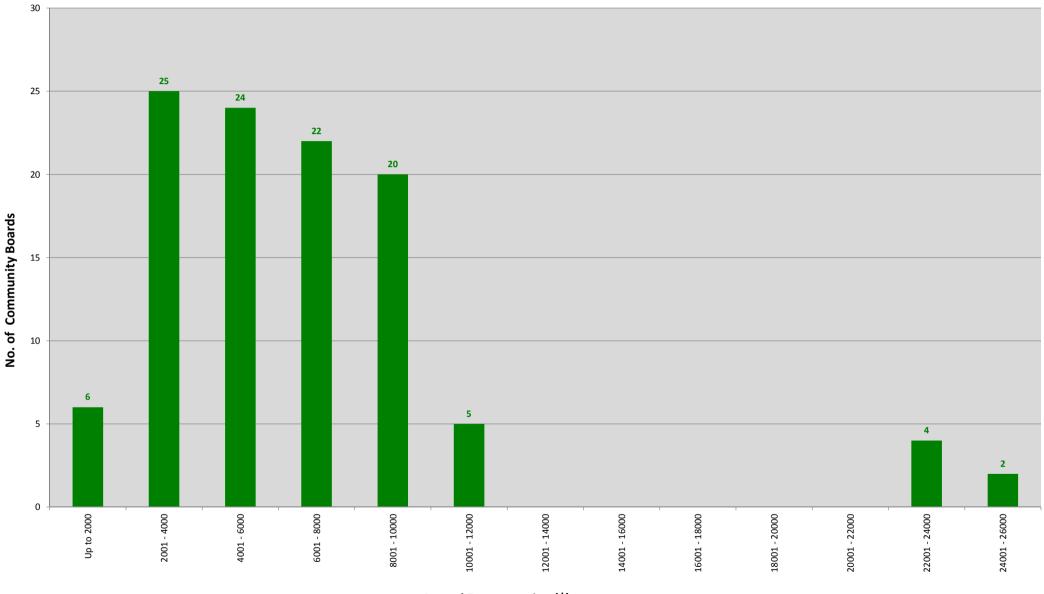

#### **Current Remuneration**

- 14. When we looked at the remuneration costs of community boards we found startling differences between boards. <u>Appendix Two</u> is a chart showing the annual remuneration of community board members sorted in \$2,000 bands.
- 15. The highest total remuneration cost per capita (per head of population as at 30 June 2017) of the community represented was \$76.62 (Strath Taieri in Dunedin City) and the lowest was

<sup>&</sup>lt;sup>1</sup> Callum Hammond and David Hammond 2018: Serving New Zealand? A 2018 Survey of Community Boards P3

\$1.66 (Paraparaumu-Raumati in Kapiti Coast District). We assumed this might indicate some economies of scale on the part of the larger board because Paraparaumu-Raumati services the seventh largest population after the six big Christchurch boards, while Strath Taieri has the sixth-smallest population (670). The board with larger populations are certainly clustered at the lower end of the cost scale and those with the smaller numbers at the higher end. Nevertheless there are some exceptions. Strath Taieri is definitely an outlier, with the next highest cost per capita being \$36.68 (Makara-Ohariu in Wellington City with a population of 900). The average remuneration is \$8.95 per capita of population represented.

## **Appendix Two:** Annual Remuneration Of Community Board Members

Annual Remuneration (\$)