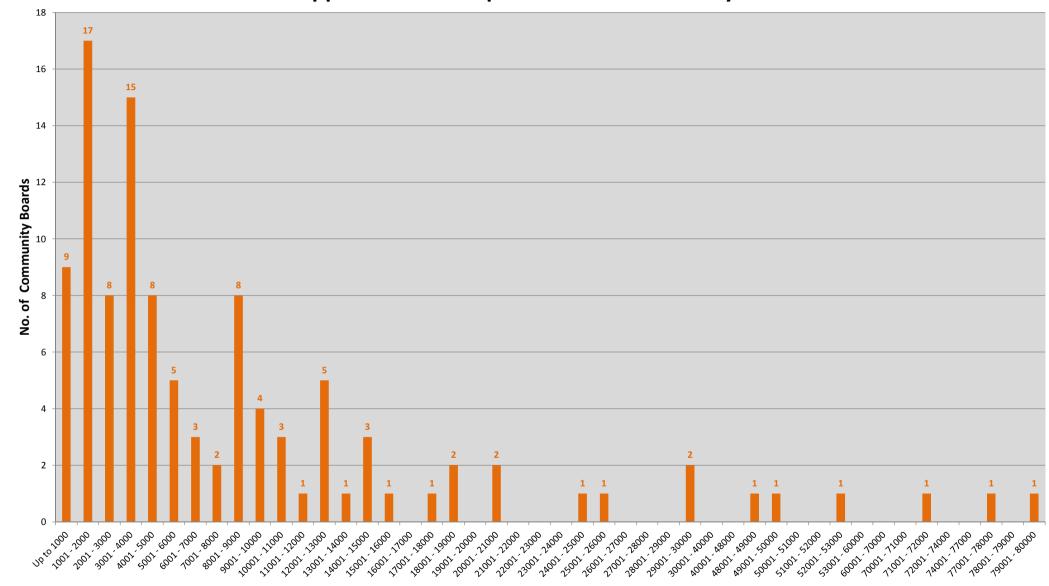

#### Population

13. The average population for community boards is 9,900. However, the populations represented by community boards have an enormous range, from 340 (Ratana Board in Rangitikei) and 400 (Kawhia in Otorohanga) to 79,600 (Halswell-Hornby-Riccarton in Christchurch City). In the smallest and biggest examples, the four members of the Ratana Board are each representing 85 people, while the six members of the Halswell-Hornby-Riccarton board each represent well over 13,000. By any benchmark, this is a perplexing situation. We have assumed that the Ratana board exists because of rural isolation but, nevertheless, feel that for such a small population there would need to be exceptionally strong justification for a board of this nature – established under statute and with in-built governance costs. We note that there are a further eight boards representing populations of 1,000 or fewer residents, and a total of twelve, including six of the seven Christchurch boards, representing 20,000 people or more. The graph in <u>Appendix One</u> shows the differences in the populations of community boards.

## **Appendix One: Population Per Community Board**

Population