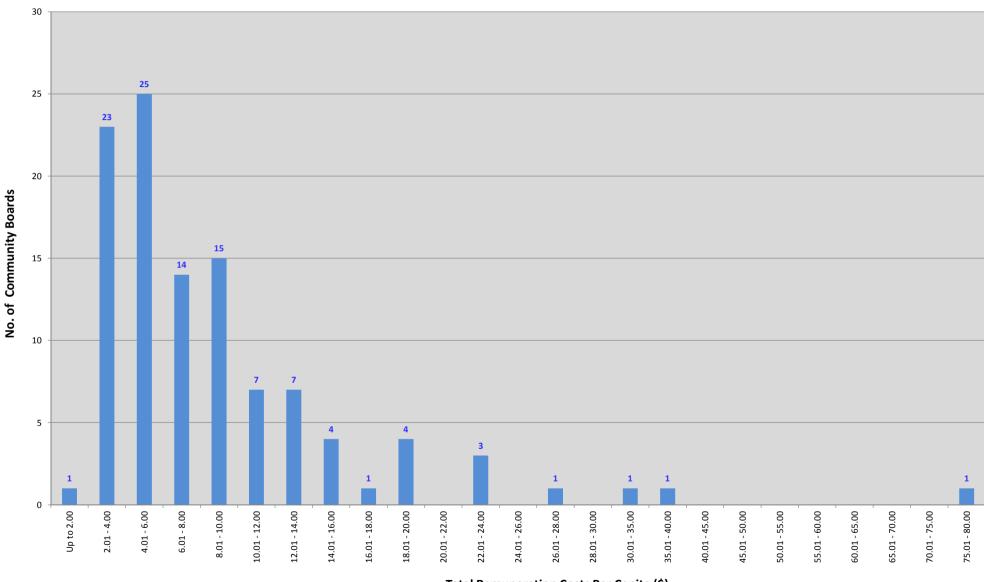

<sup>&</sup>lt;sup>1</sup> Callum Hammond and David Hammond 2018: Serving New Zealand? A 2018 Survey of Community Boards P3

\$1.66 (Paraparaumu-Raumati in Kapiti Coast District). We assumed this might indicate some economies of scale on the part of the larger board because Paraparaumu-Raumati services the seventh largest population after the six big Christchurch boards, while Strath Taieri has the sixth-smallest population (670). The board with larger populations are certainly clustered at the lower end of the cost scale and those with the smaller numbers at the higher end. Nevertheless there are some exceptions. Strath Taieri is definitely an outlier, with the next highest cost per capita being \$36.68 (Makara-Ohariu in Wellington City with a population of 900). The average remuneration is \$8.95 per capita of population represented.

16. <u>Appendix Three</u> is a chart showing the remuneration of community board members sorted by cost per capita, while <u>Appendix Four</u> shows the details for each board.

## Appendix Three: Total Remuneration Costs Per Capita Per Community Board

Total Remuneration Costs Per Capita (\$)